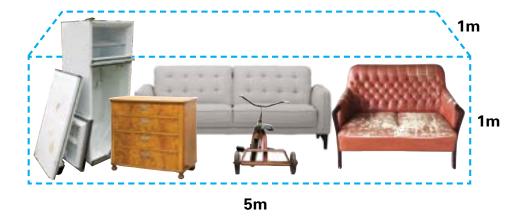

Size matters when it comes to your bulky waste!

Maximum of 5 cubic metre size limit (5m x 1m x 1m) per complex.