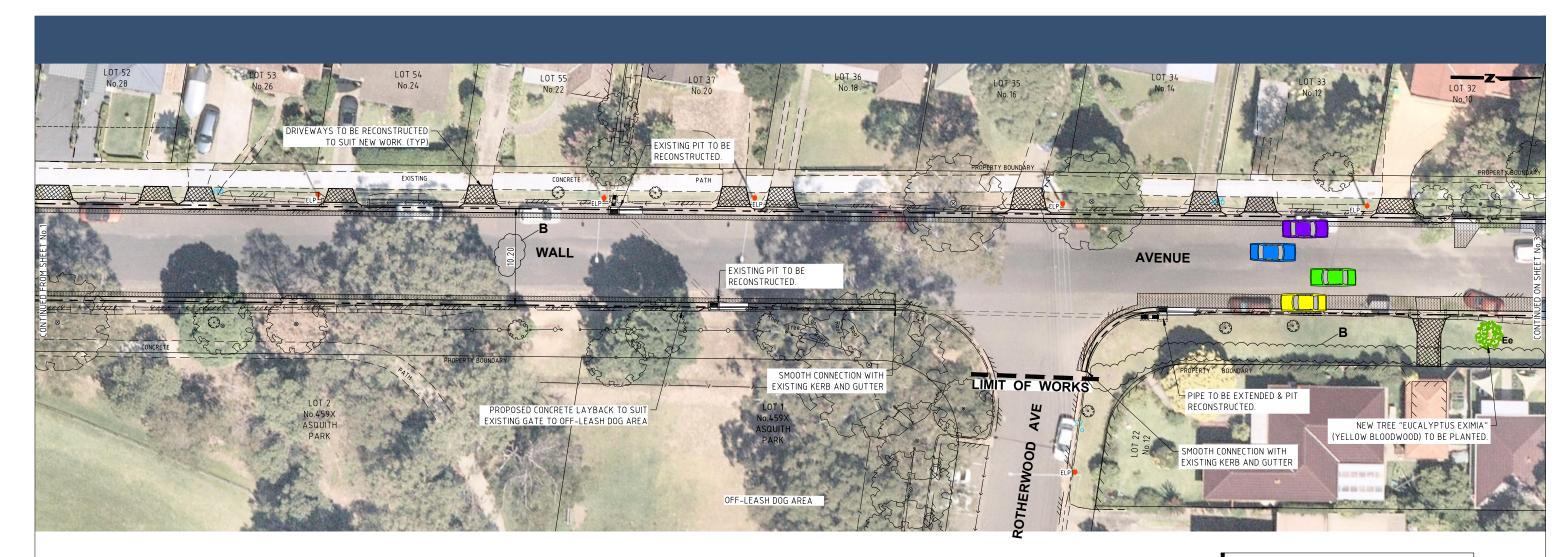

## **PLAN**

WALL AVENUE
LOOKING NORTH FROM OPPOSITE No.18

WALL AVENUE
LOOKING SOUTH FROM RUPERT STREET INTERSECTION

Hornsby Shire Council 296 Peats Ferry Road, Hornsby PO Box 37, Hornsby NSW 1630

Telephone 9847 6666 8.30am-5pm Monday to Friday