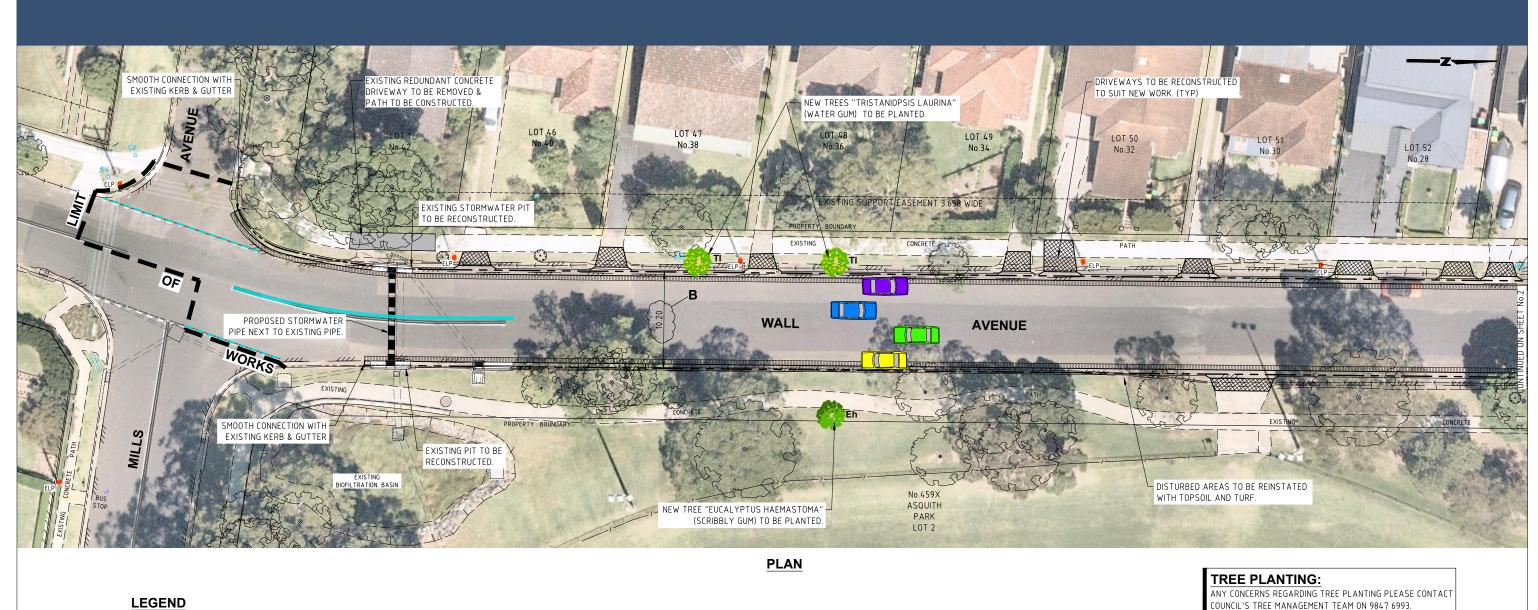

## TREE PLANTING:

ANY CONCERNS REGARDING TREE PLANTING PLEASE CONTACT COUNCIL'S TREE MANAGEMENT TEAM ON 9847 6993.

WALL AVENUE
LOOKING NORTH FROM MILLS AVENUE INTERSECTION

WALL AVENUE
LOOKING NORTH FROM OPPOSITE No.36

## TREE PLANTING:

ANY CONCERNS REGARDING TREE PLANTING PLEASE CONTACT COUNCIL'S TREE MANAGEMENT TEAM ON 9847 6993.