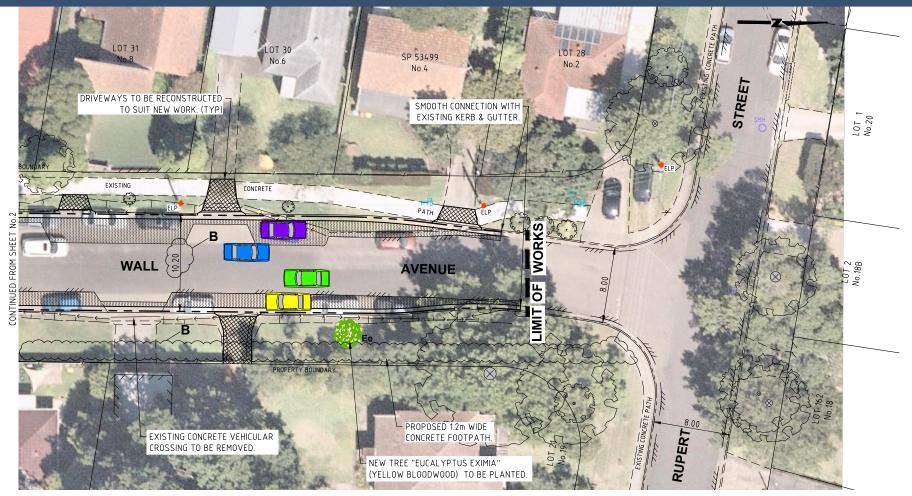

## EXISTING EDGE OF BITUMEN. EXISTING FENCE. 10.20m EXIST. 375mmØ RCP EXISTING STORMWATER PIPE. B PRIVATE PROPERTY /ASQUITH PARK EXISTING POWER POLE. PRIVATE VARIABLE VARIABLE PROPERTY FOOTWAY AREA FOOTWAY AREA TRAFFIC & PARKING LANES TRAFFIC & PARKING LANES EXISTING TREE. VARIABLE BATTERS (1 IN 4 MAX) TO -VARIABLE BATTERS (1 IN 4 MAX) BE COVERED IN TOPSOIL & TURF. PROPOSED TREE. COVER IN TOPSOIL & TURF. NEW 150mm HIGH STANDARD -NEW 150mm HIGH STANDARD COUNCIL KERB & GUTTER. COUNCIL KERB & GUTTER. PROPOSED KERB & GUTTER. PROPOSED STORMWATER PIPE. EXISTING 1.8m WIDE CONCRETE PATH. EXISTING 1.8m WIDE -PROPOSED STORMWATER INLET PIT CONCRETE PATH. EXISTING PAVEMENT VARIABLE WIDTH SUBSOIL DRAINAGE LINE TO BE INSTALLED & EXTENT OF NEW PAVEMENT CONSTRUCTION. CONNECTED TO STORMWATER DRAINAGE SYSTEM. EXISTING SURFACE. EXTENT OF DRIVEWAY RECONSTRUCTION REINSTATED WITH NEW ROAD PAVEMENT. EXISTING OR MATCHING MATERIALS UNLESS NOTED OTHERWISE. - NEW ROAD PAVEMENT. **TYPICAL CROSS SECTION** EXTENT OF FOOTPATH CONSTRUCTION.

## TREE PLANTING:

ANY CONCERNS REGARDING TREE PLANTING PLEASE CONTACT COUNCIL'S TREE MANAGEMENT TEAM ON 9847 6993.