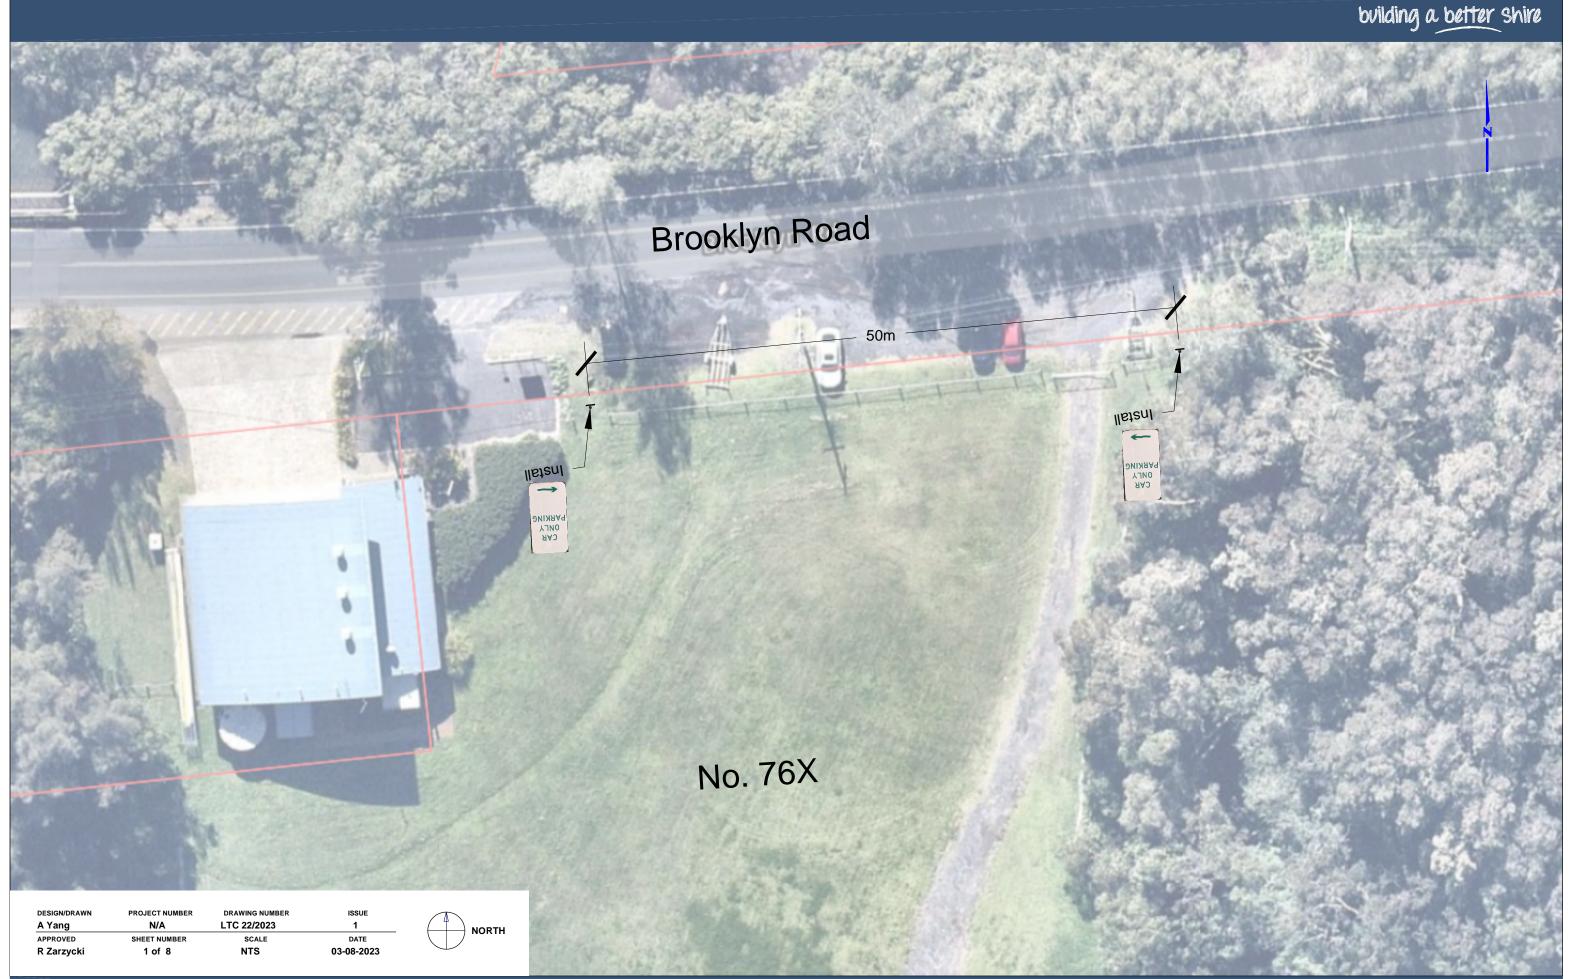

Telephone 9847 6666 8.30am-5pm Monday to Friday

hornsby.nsw.gov.au

4 BROOKLYN ROAD, BROOKLYN PROPOSED SIGNAGE PLAN PLAN

Hornsby Shire Council 296 Peats Ferry Road, Hornsby PO Box 37, Hornsby NSW 1630

Telephone 9847 6666 8.30am-5pm Monday to Friday