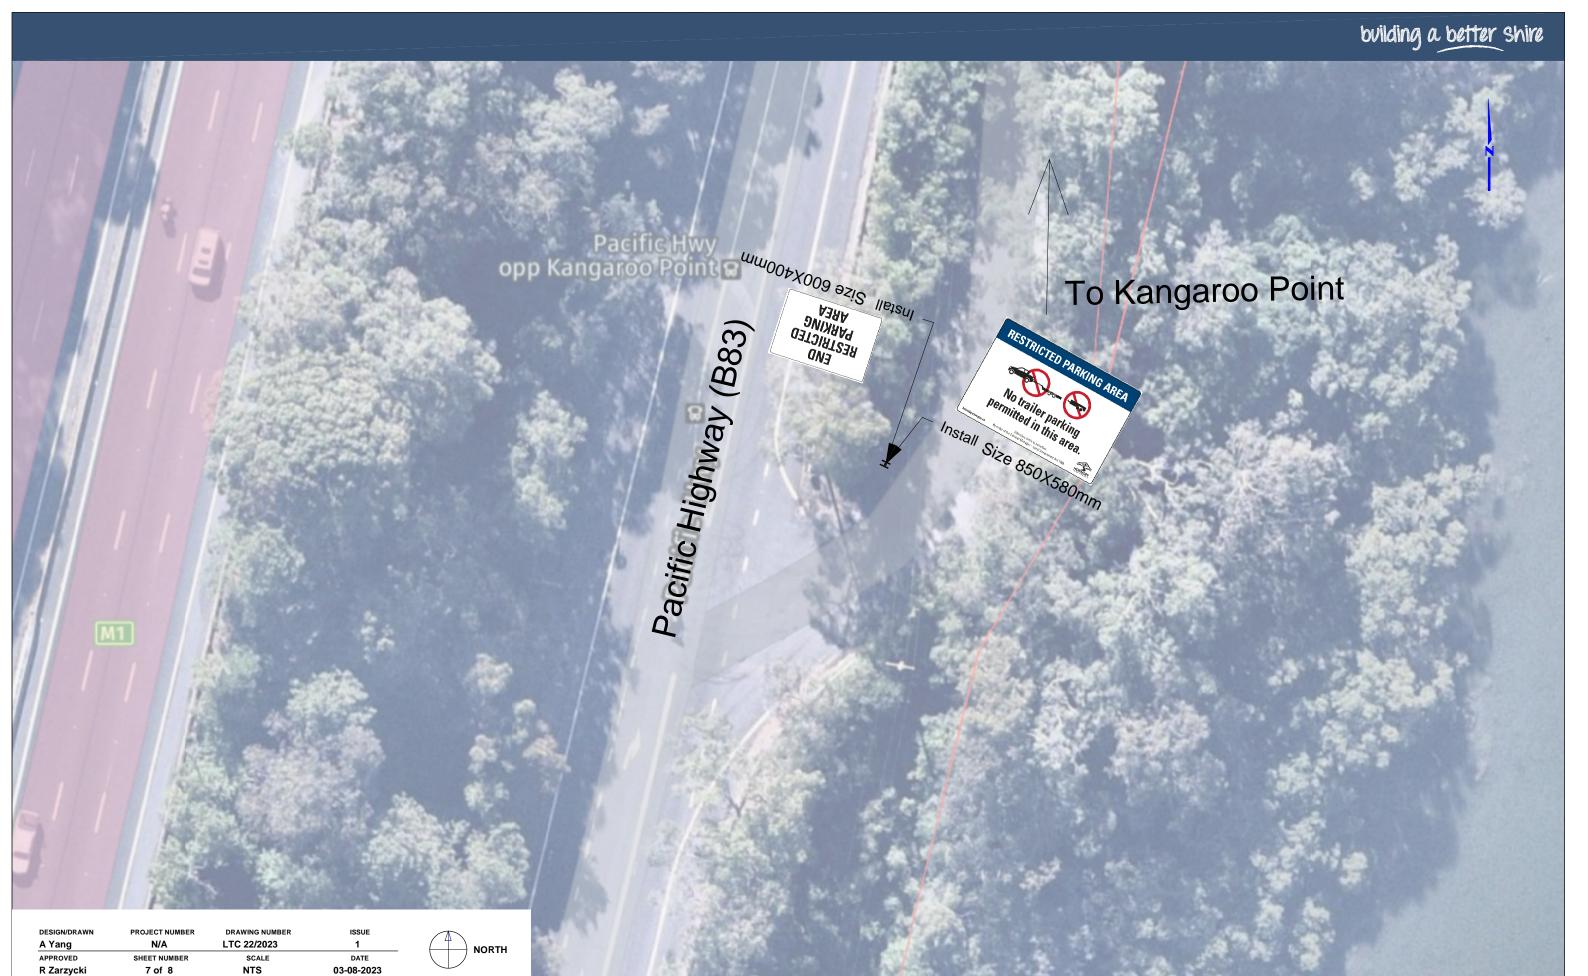

Telephone 9847 6666 8.30am-5pm Monday to Friday

hornsby.nsw.gov.au

4 BROOKLYN ROAD, BROOKLYN PROPOSED SIGNAGE PLAN PLAN

Hornsby Shire Council 296 Peats Ferry Road, Hornsby PO Box 37, Hornsby NSW 1630

Telephone 9847 6666 8.30am-5pm Monday to Friday