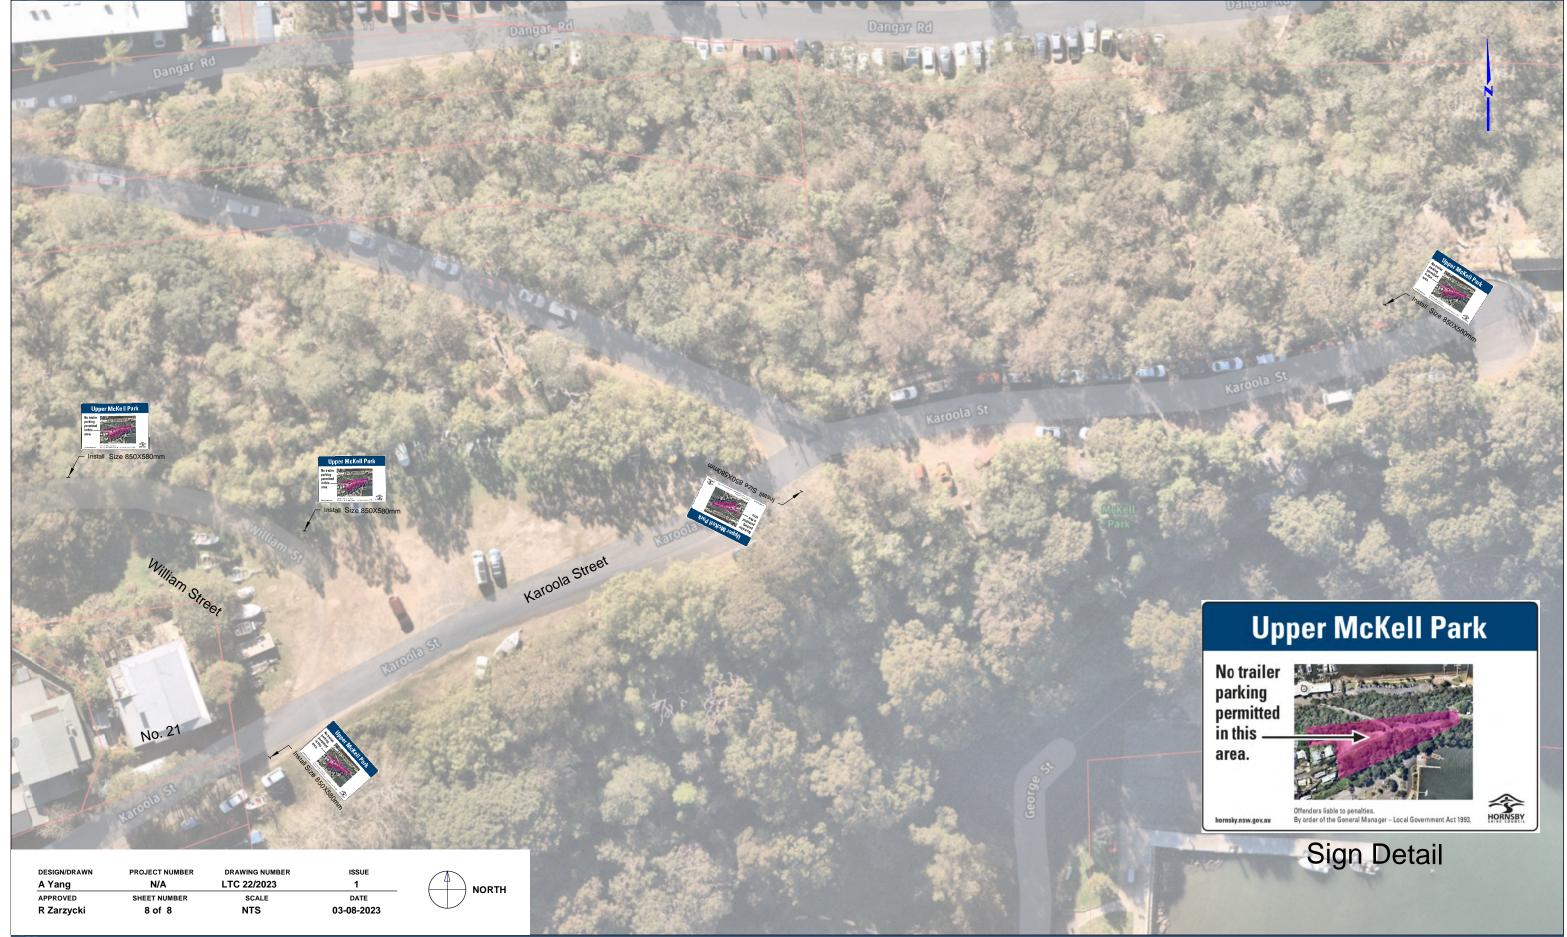

hornsby.nsw.gov.au

Hornsby Shire Council 296 Peats Ferry Road, Hornsby PO Box 37, Hornsby NSW 1630

Hornsby Shire Council 296 Peats Ferry Road, Hornsby PO Box 37, Hornsby NSW 1630

Telephone 9847 6666 8.30am-5pm Monday to Friday UPPER MCKELL PARK, BROOKLYN PROPOSED SIGNAGE PLAN