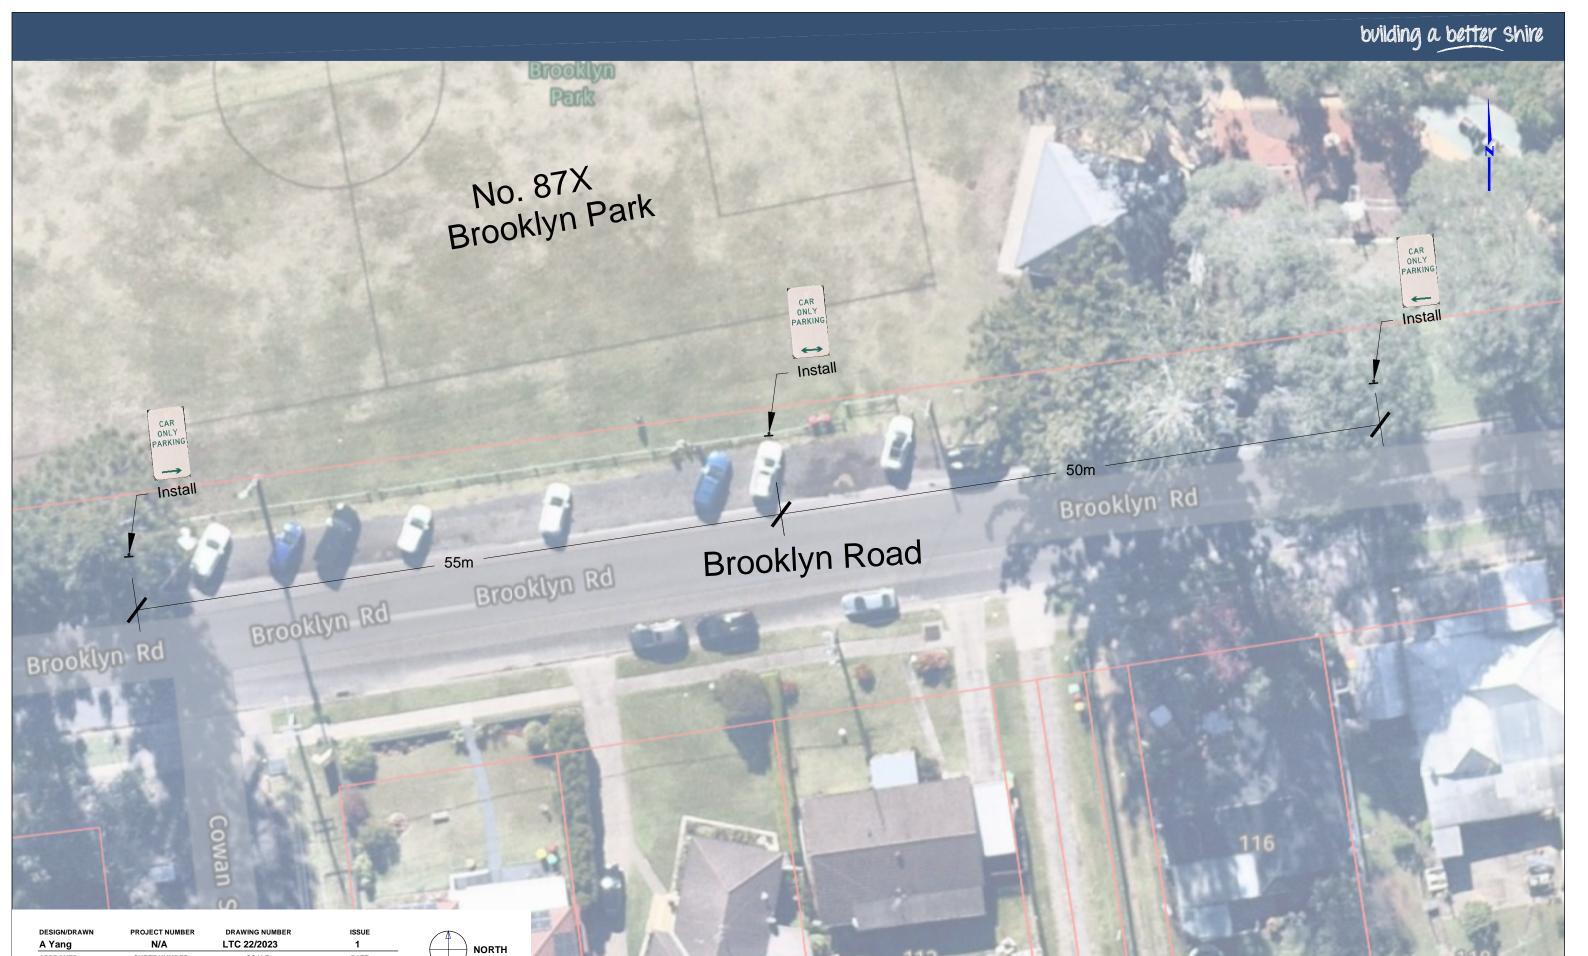

R Zarzycki

Telephone 9847 6666 8.30am-5pm Monday to Friday

hornsby.nsw.gov.au

87 X BROOKLYN ROAD, BROOKLYN PROPOSED SIGNAGE PLAN

Hornsby Shire Council 296 Peats Ferry Road, Hornsby PO Box 37, Hornsby NSW 1630