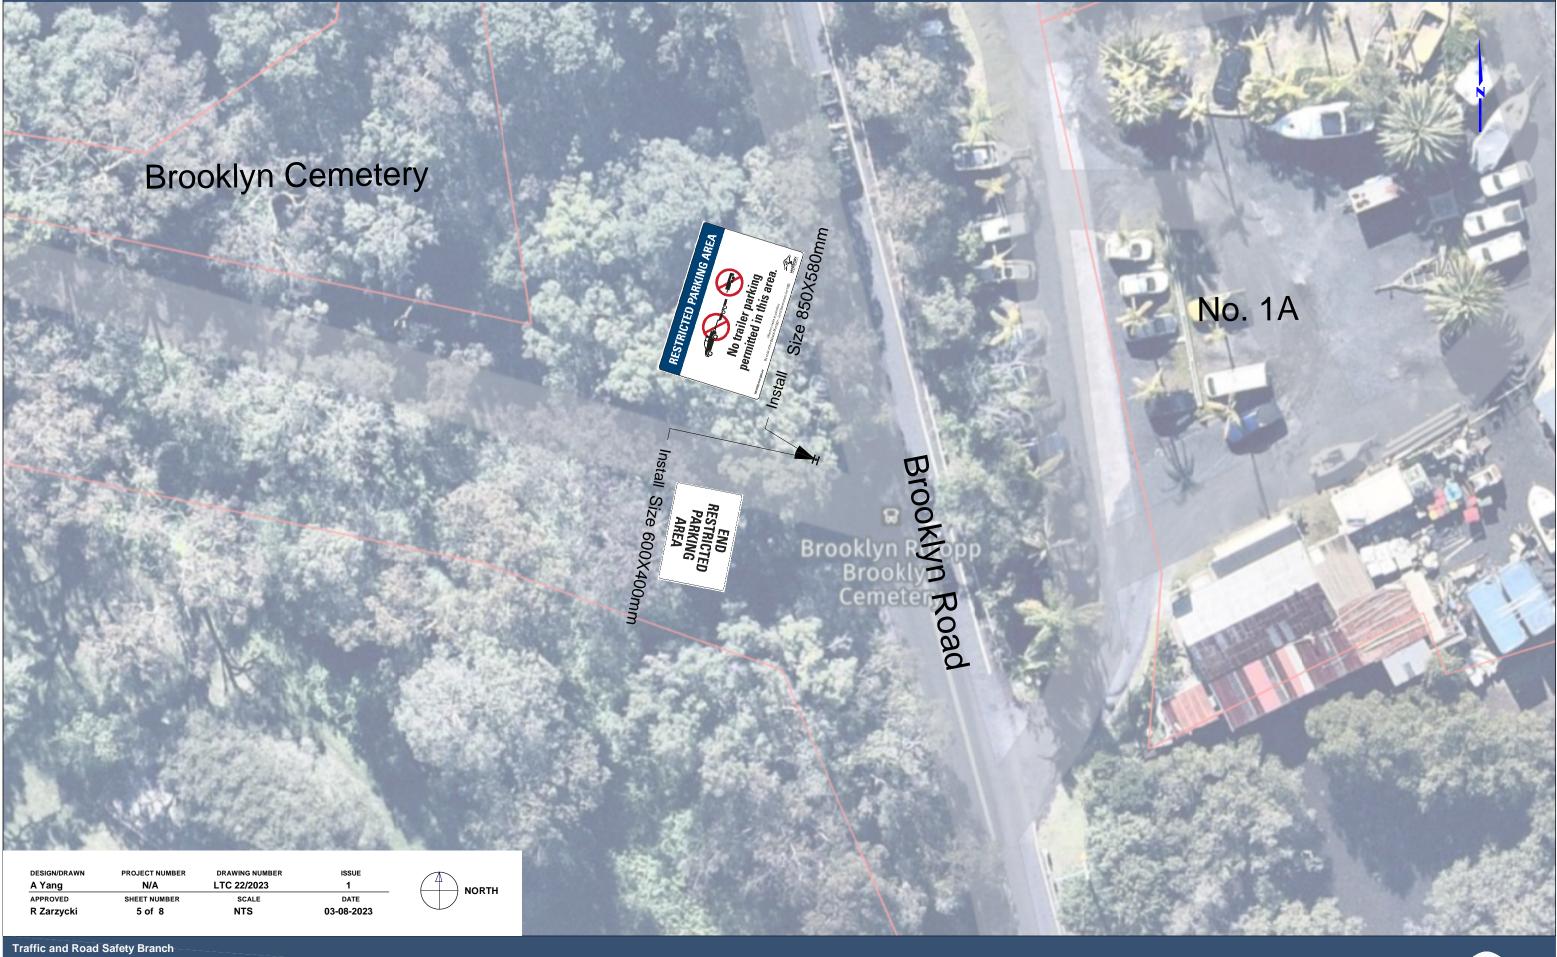

hornsby.nsw.gov.au

BROOKLYN CEMETERY, BROOKLYN PROPOSED SIGNAGE PLAN PLAN

296 Peats Ferry Road, Hornsby PO Box 37, Hornsby NSW 1630

Telephone 9847 6666 8.30am-5pm Monday to Friday

hornsby.nsw.gov.au

Telephone 9847 6666 8.30am-5pm Monday to Friday