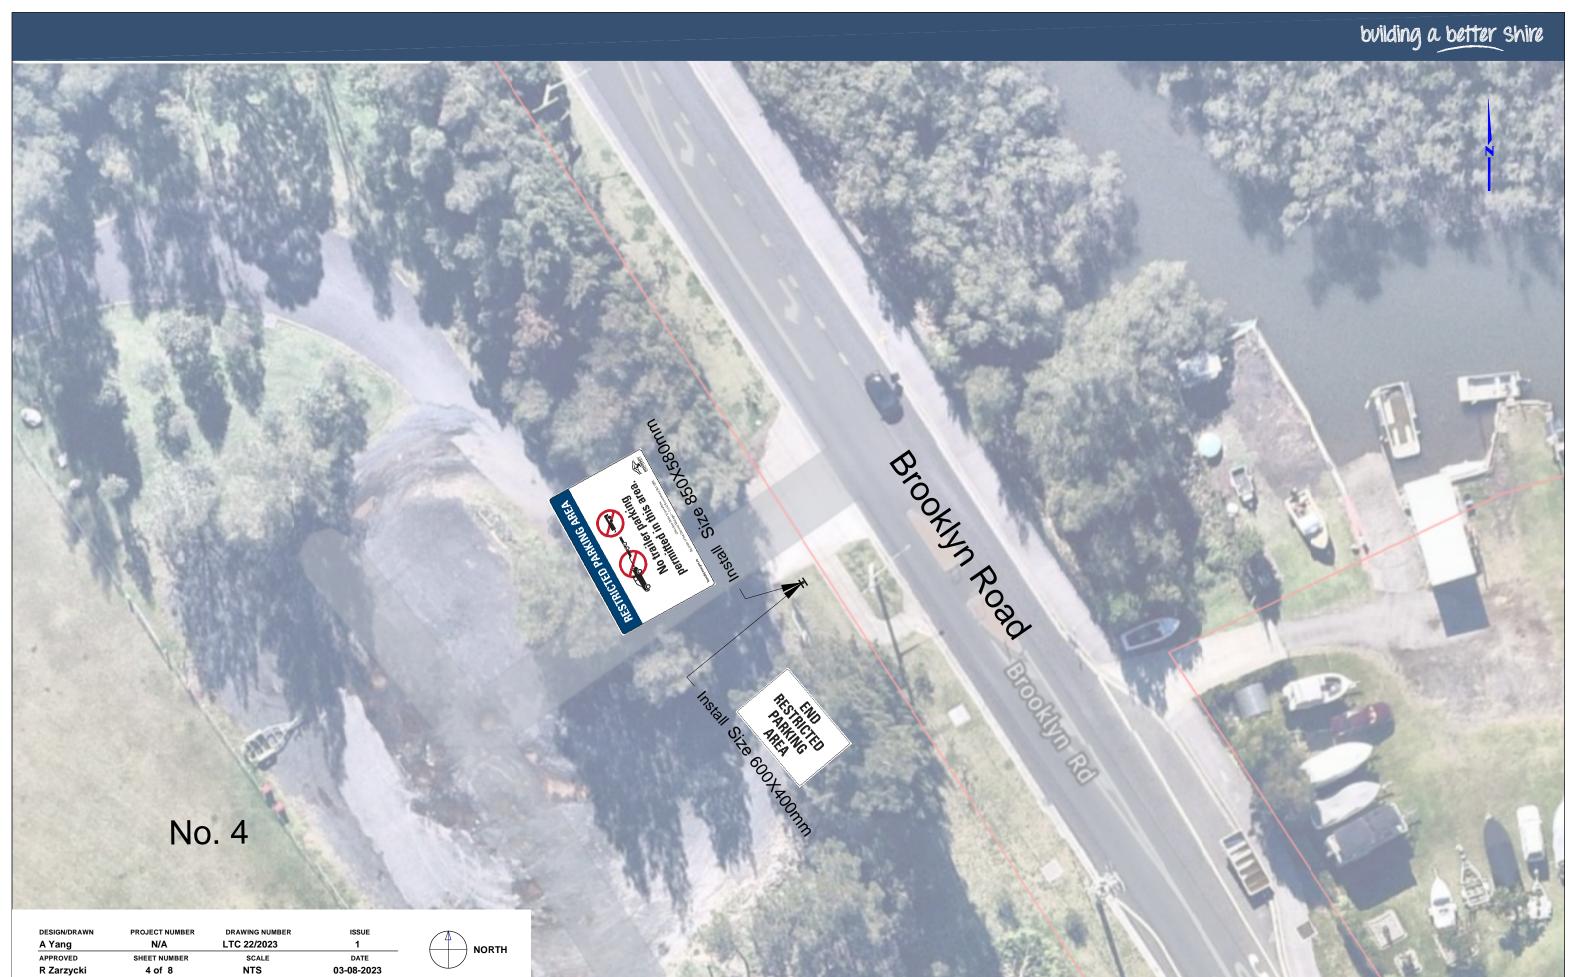

Telephone 9847 6666 8.30am-5pm Monday to Friday

hornsby.nsw.gov.au

4 BROOKLYN ROAD, BROOKLYN PROPOSED SIGNAGE PLAN PLAN

Hornsby Shire Council 296 Peats Ferry Road, Hornsby PO Box 37, Hornsby NSW 1630

Telephone 9847 6666 8.30am-5pm Monday to Friday