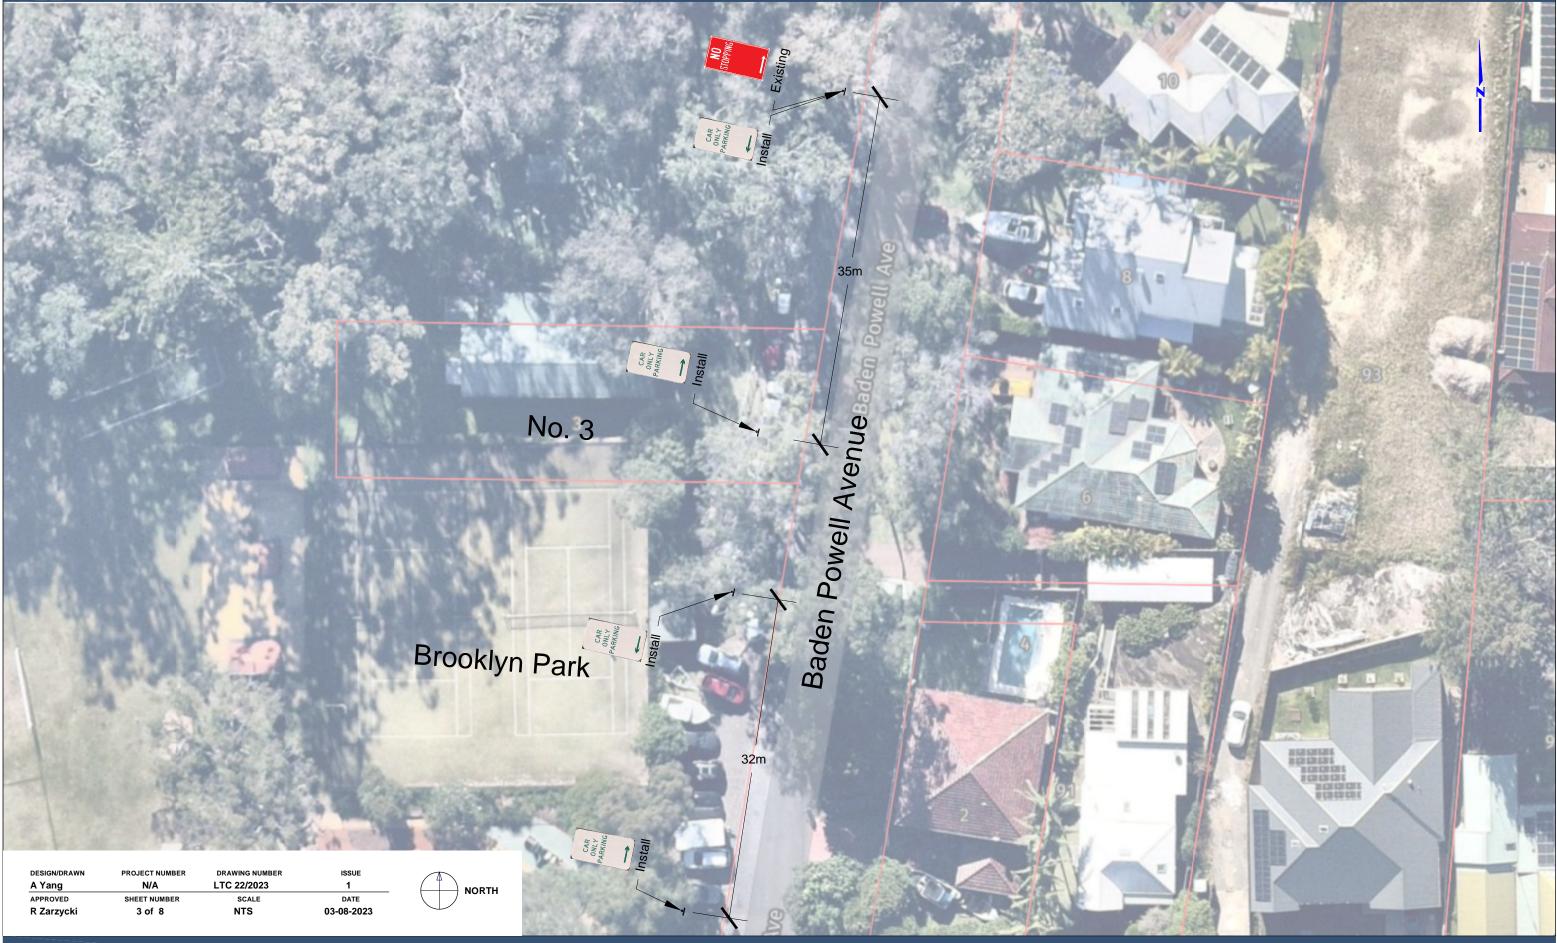

Telephone 9847 6666 8.30am-5pm Monday to Friday BADEN POWELL AVENUE, BROOKLYN PROPOSED SIGNAGE PLAN PLAN

Traffic and Road Safety Branch
Hornsby Shire Council
296 Peats Ferry Road, Hornsby
PO Box 37, Hornsby NSW 1630