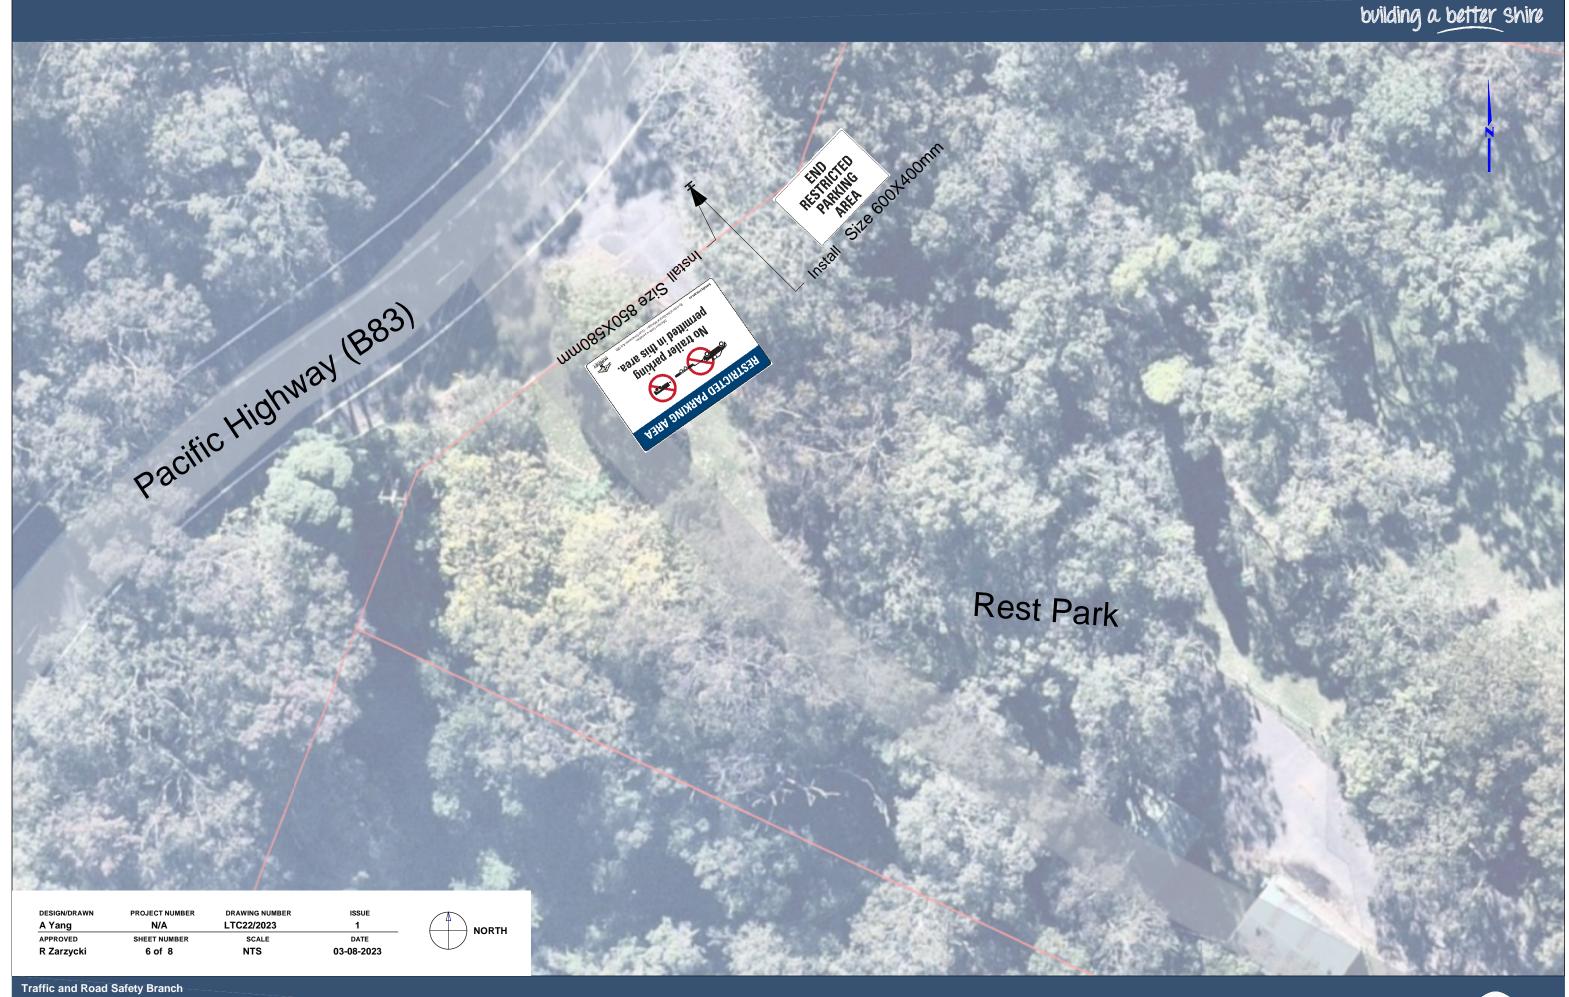

hornsby.nsw.gov.au

BROOKLYN CEMETERY, BROOKLYN PROPOSED SIGNAGE PLAN PLAN

296 Peats Ferry Road, Hornsby PO Box 37, Hornsby NSW 1630

Telephone 9847 6666 8.30am-5pm Monday to Friday

hornsby.nsw.gov.au

Telephone 9847 6666 8.30am-5pm Monday to Friday