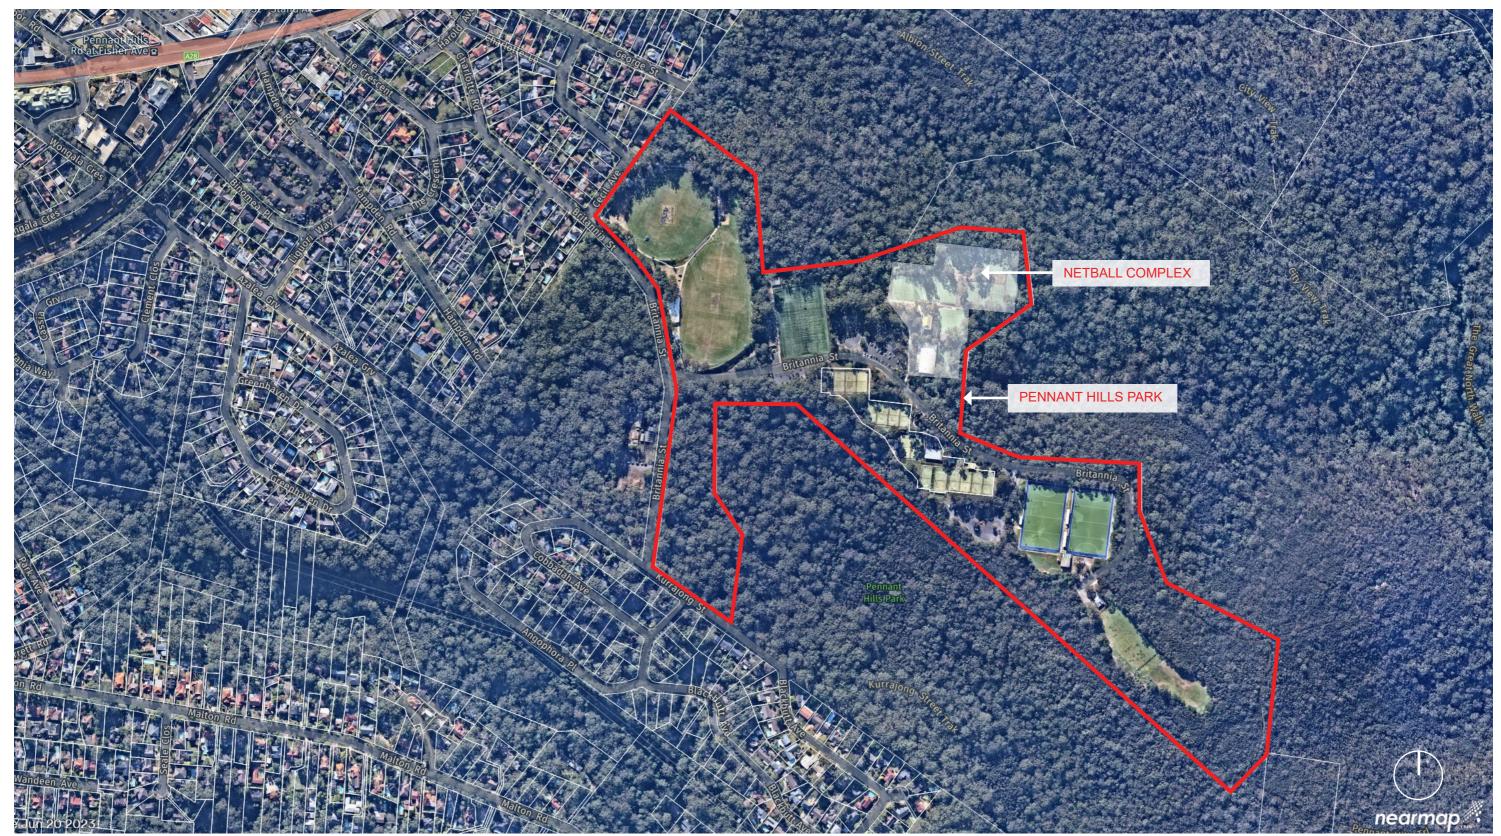

Aerial Map Source: Nearmap 20 June 2023

## Parks, Trees and Recreation Branch

Hornsby Shire Council 296 Peats Ferry Road, Hornsby PO Box 37, Hornsby NSW 1630

Telephone 9847 6666 8.30am - 5pm Mon-Fri PENNANT HILLS PARK 25X BRITTANIA STREET, PENNANT HILLS RECONSTRUCTION OF NETBALL COURTS 1 & 2 CONTEXT PLAN 28 SEPTEMBER 2023

hornsby.nsw.gov.au

Aerial Map Source: Nearmap 20 June 2023