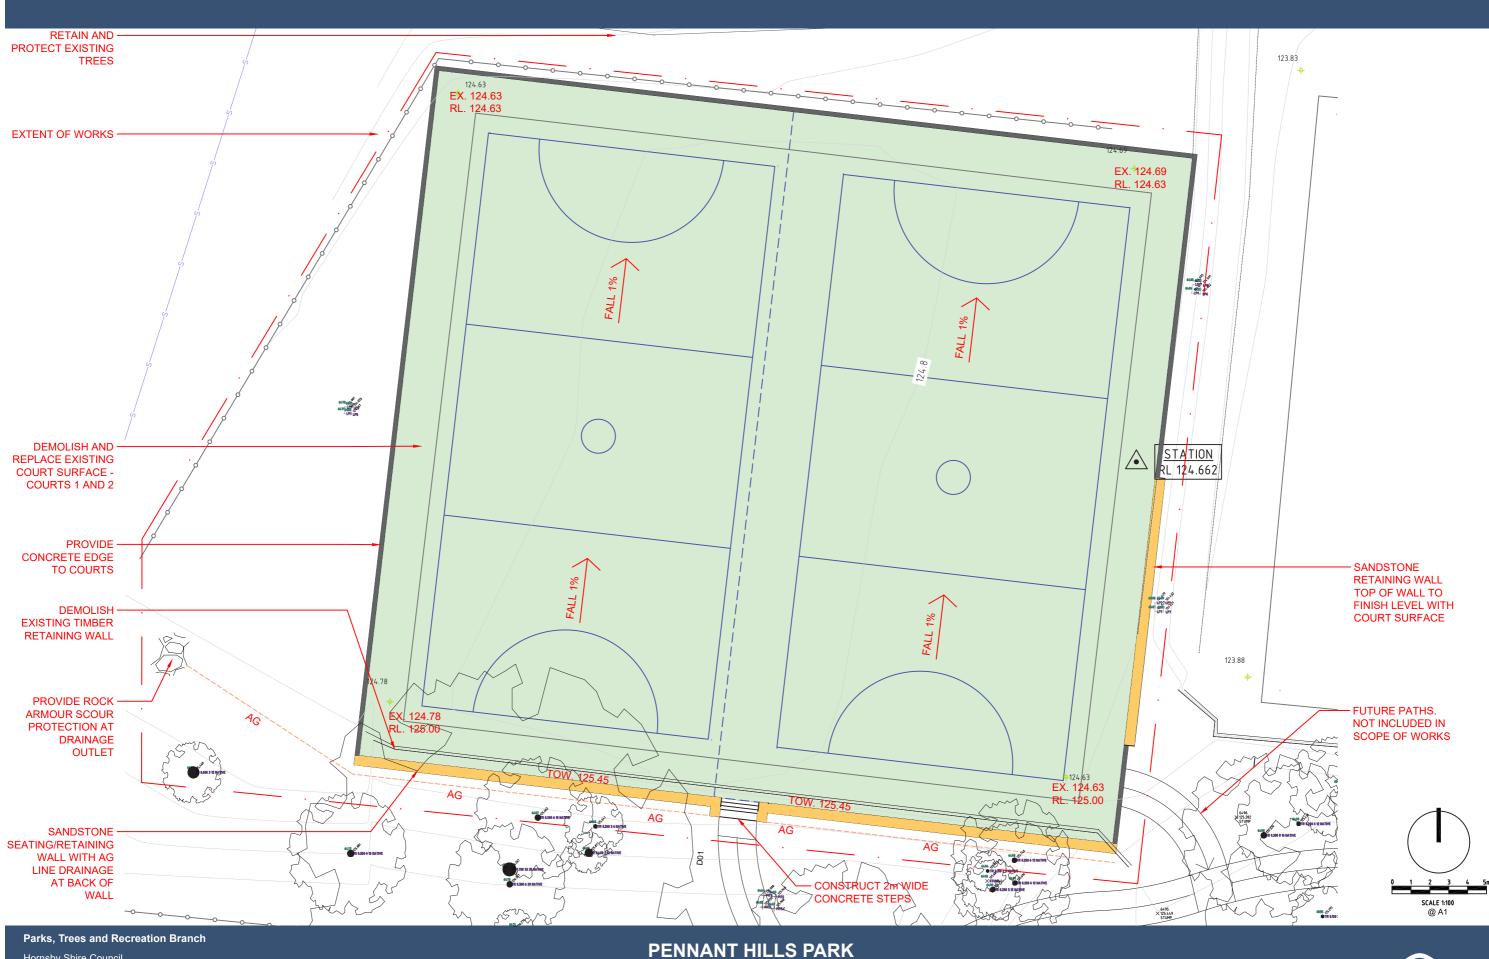

28 SEPTEMBER 2023

hornsby.nsw.gov.au

Hornsby Shire Council 296 Peats Ferry Road, Hornsby PO Box 37, Hornsby NSW 1630

Telephone 9847 6666 8.30am - 5pm Mon-Fri

25X BRITTANIA STREET, PENNANT HILLS **RECONSTRUCTION OF NETBALL COURTS 1 & 2** CONCEPT PLAN 28 SEPTEMBER 2023

hornsby.nsw.gov.au