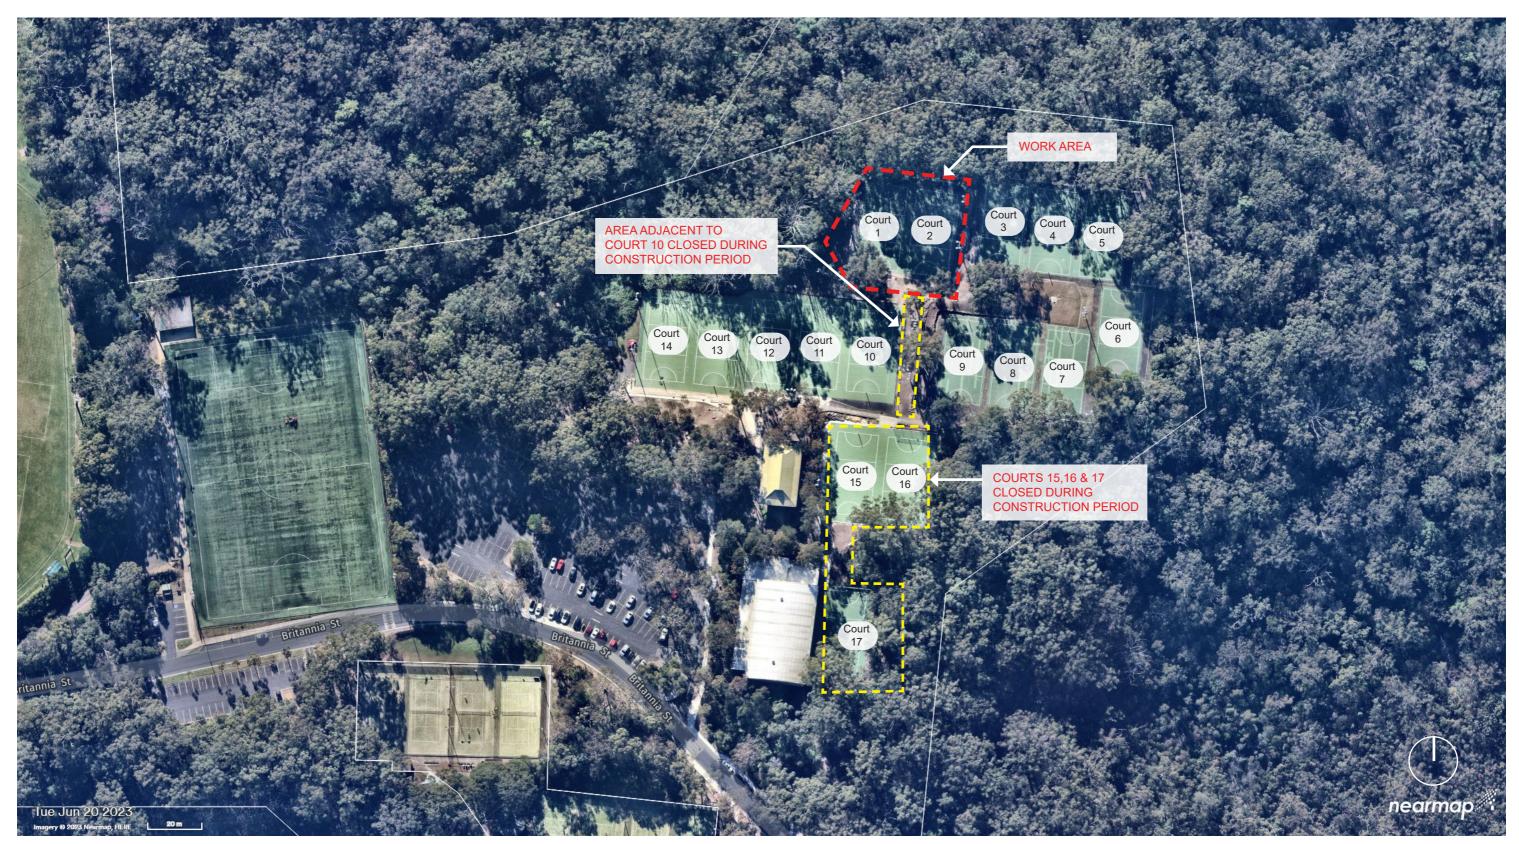

## Parks, Trees and Recreation Branch

Hornsby Shire Council 296 Peats Ferry Road, Hornsby PO Box 37, Hornsby NSW 1630

Telephone 9847 6666 8.30am - 5pm Mon-Fri PENNANT HILLS PARK 25X BRITTANIA STREET, PENNANT HILLS RECONSTRUCTION OF NETBALL COURTS 1 & 2 PROPOSED WORK AREA

28 SEPTEMBER 2023

hornsby.nsw.gov.au

Hornsby Shire Council 296 Peats Ferry Road, Hornsby PO Box 37, Hornsby NSW 1630

Telephone 9847 6666 8.30am - 5pm Mon-Fri

25X BRITTANIA STREET, PENNANT HILLS **RECONSTRUCTION OF NETBALL COURTS 1 & 2** CONCEPT PLAN 28 SEPTEMBER 2023