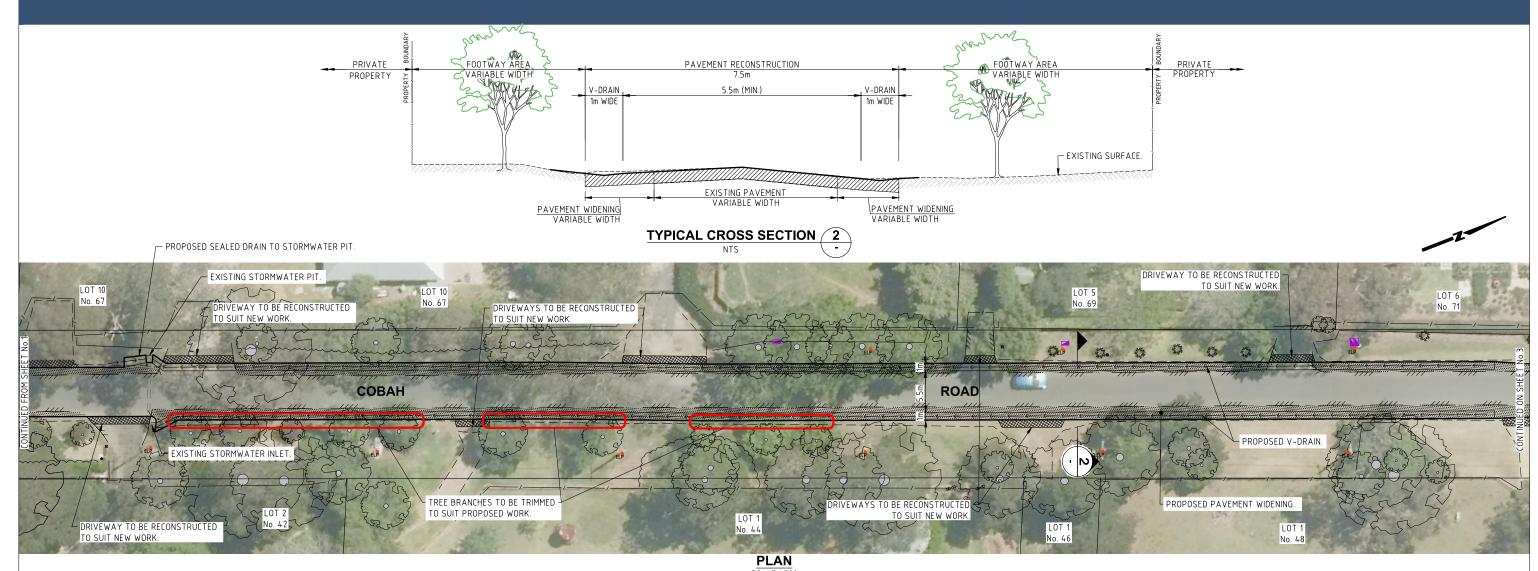

LOOKING SOUTH FROM OPPOSITE No.67

Design and Construction Branch

Hornsby Shire Council 296 Peats Ferry Road, Hornsby PO Box 37, Hornsby NSW 1630

SCALE 1:500

@ A3

Telephone 9847 6666 8.30am-5pm Monday to Friday COBAH ROAD, FIDDLETOWN - PROPOSED ROAD IMPROVEMENT WORKS STAGE 1 (PERRY ROAD TO No.77 COBAH ROAD)

CONCEPT PLAN (REV-B) SHEET 2 OF 3

PLAN SCALE 1:500

PRELIMINARY

NOT FOR CONSTRUCTION

ISSUED FOR INFORMATION ONLY

Design and Construction Branch

Hornsby Shire Council 296 Peats Ferry Road, Hornsby PO Box 37, Hornsby NSW 1630