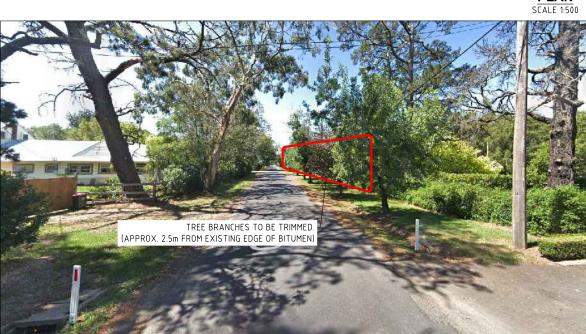

LOOKING SOUTH FROM OPPOSITE No.67

Design and Construction Branch

Hornsby Shire Council 296 Peats Ferry Road, Hornsby PO Box 37, Hornsby NSW 1630

SCALE 1:500

@ A3

Telephone 9847 6666 8.30am-5pm Monday to Friday COBAH ROAD, FIDDLETOWN - PROPOSED ROAD IMPROVEMENT WORKS STAGE 1 (PERRY ROAD TO No.77 COBAH ROAD)

CONCEPT PLAN (REV-B) SHEET 2 OF 3

PLAN SCALE 1:500

PRELIMINARY

NOT FOR CONSTRUCTION

ISSUED FOR INFORMATION ONLY

Design and Construction Branch

Hornsby Shire Council 296 Peats Ferry Road, Hornsby PO Box 37, Hornsby NSW 1630