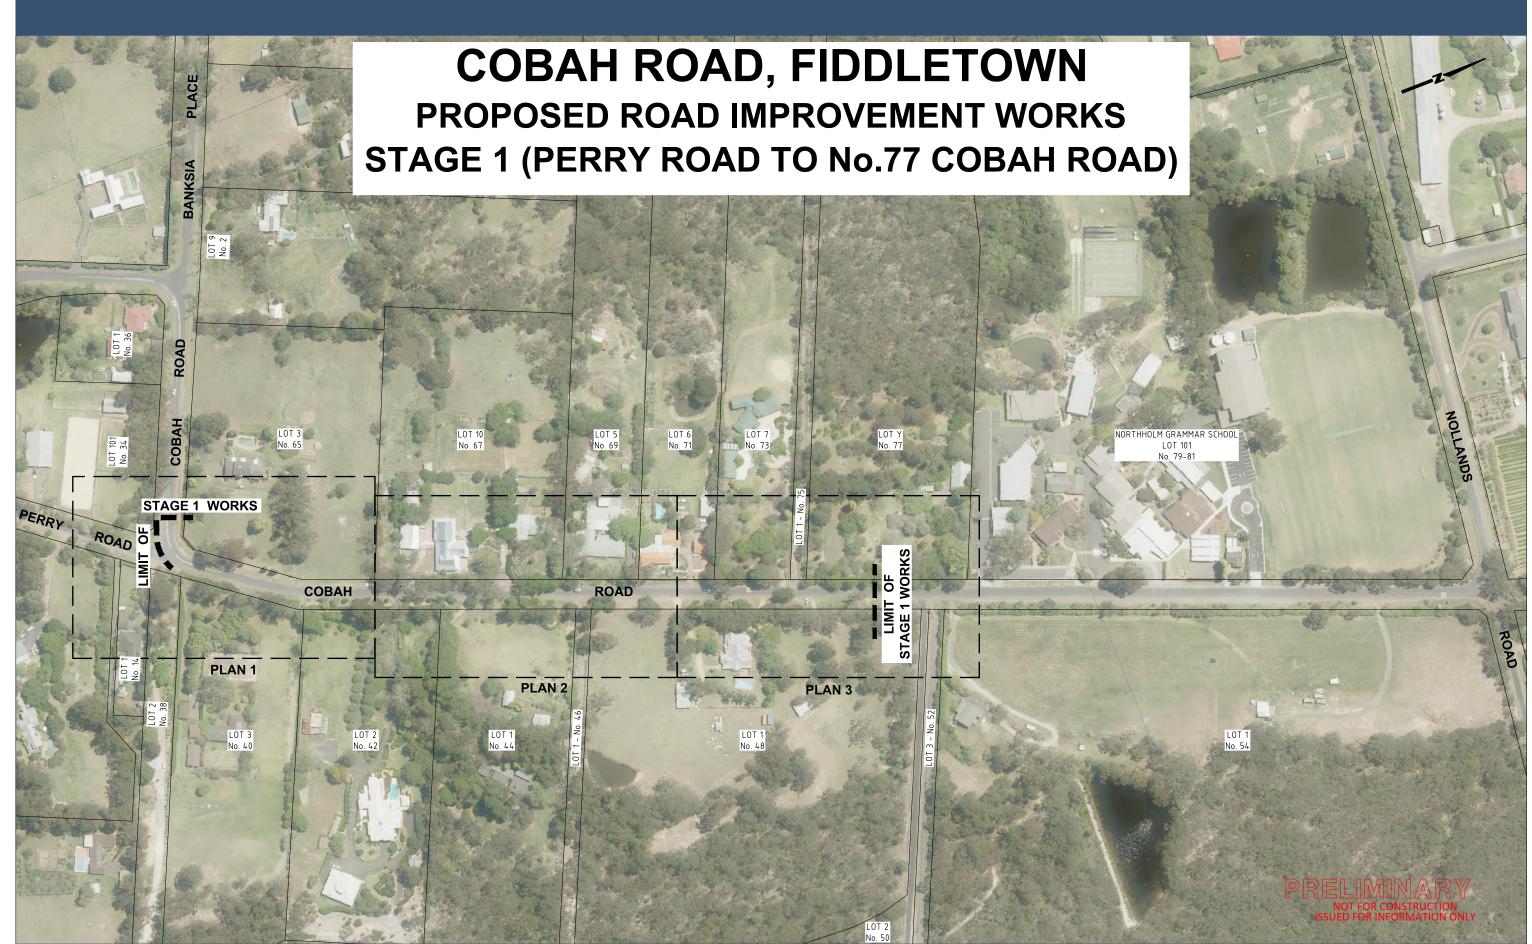

**Design and Construction Branch** 

Hornsby Shire Council 296 Peats Ferry Road, Hornsby PO Box 37, Hornsby NSW 1630

hornsby.nsw.gov.au

**Design and Construction Branch** 

Hornsby Shire Council 296 Peats Ferry Road, Hornsby PO Box 37, Hornsby NSW 1630

Telephone 9847 6666 8.30am-5pm Monday to Friday COBAH ROAD, FIDDLETOWN - PROPOSED ROAD IMPROVEMENT WORKS STAGE 1 (PERRY ROAD TO No.77 COBAH ROAD)

CONCEPT PLAN (REV-B) SHEET 1 OF 3

**COBAH ROAD** 

LOOKING NORTH FROM OPPOSITE No.42