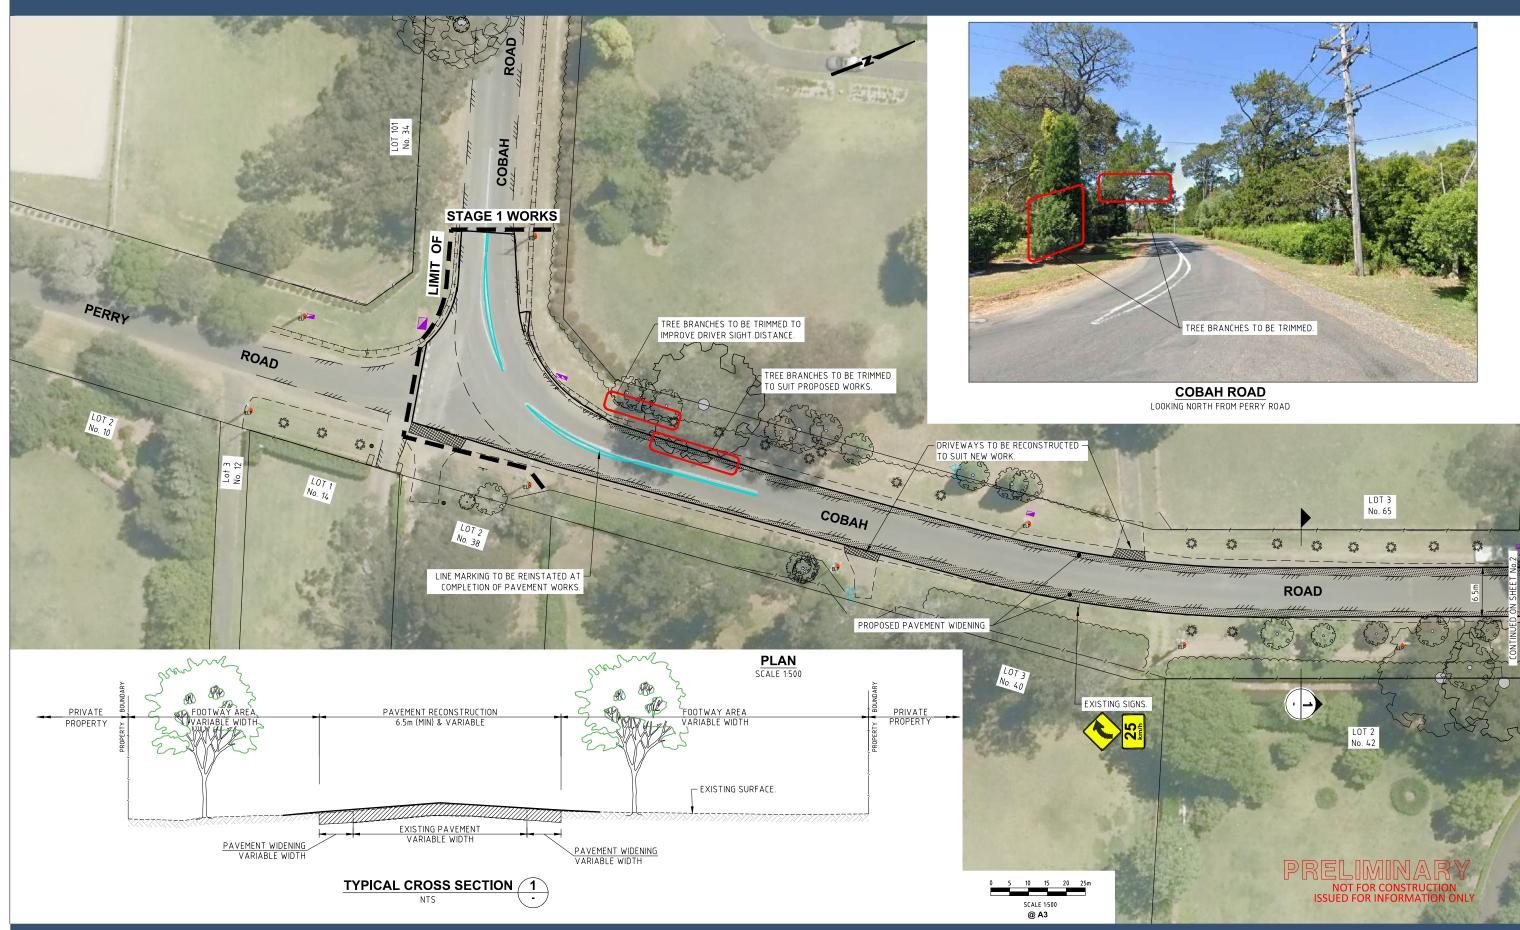

Telephone 9847 6666 8.30am-5pm Monday to Friday COBAH ROAD, FIDDLETOWN - PROPOSED ROAD IMPROVEMENT WORKS STAGE 1 (PERRY ROAD TO No.77 COBAH ROAD)

CONCEPT PLAN (REV-B) SHEET 1 OF 3

**COBAH ROAD** 

LOOKING NORTH FROM OPPOSITE No.42

LOOKING SOUTH FROM OPPOSITE No.67

Design and Construction Branch

Hornsby Shire Council 296 Peats Ferry Road, Hornsby PO Box 37, Hornsby NSW 1630

SCALE 1:500

@ A3

Telephone 9847 6666 8.30am-5pm Monday to Friday COBAH ROAD, FIDDLETOWN - PROPOSED ROAD IMPROVEMENT WORKS STAGE 1 (PERRY ROAD TO No.77 COBAH ROAD)