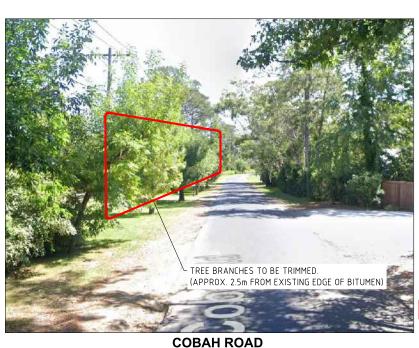

Telephone 9847 6666 8.30am-5pm Monday to Friday COBAH ROAD, FIDDLETOWN - PROPOSED ROAD IMPROVEMENT WORKS STAGE 1 (PERRY ROAD TO No.77 COBAH ROAD)

CONCEPT PLAN (REV-B) SHEET 1 OF 3

**COBAH ROAD** 

LOOKING NORTH FROM OPPOSITE No.42