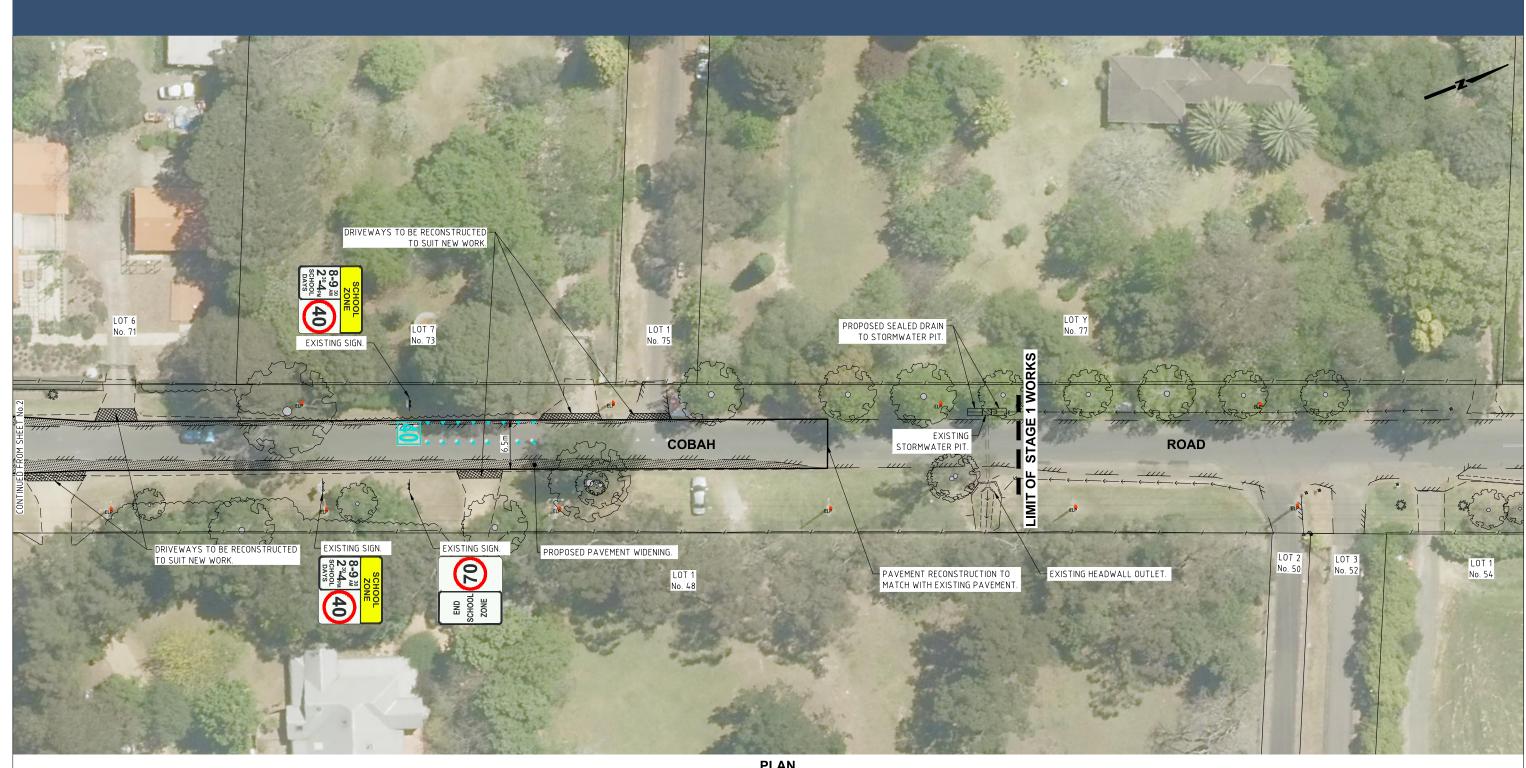

CONCEPT PLAN (REV-B) SHEET 2 OF 3

PLAN SCALE 1:500

PRELIMINARY

NOT FOR CONSTRUCTION

ISSUED FOR INFORMATION ONLY

Design and Construction Branch

Hornsby Shire Council 296 Peats Ferry Road, Hornsby PO Box 37, Hornsby NSW 1630