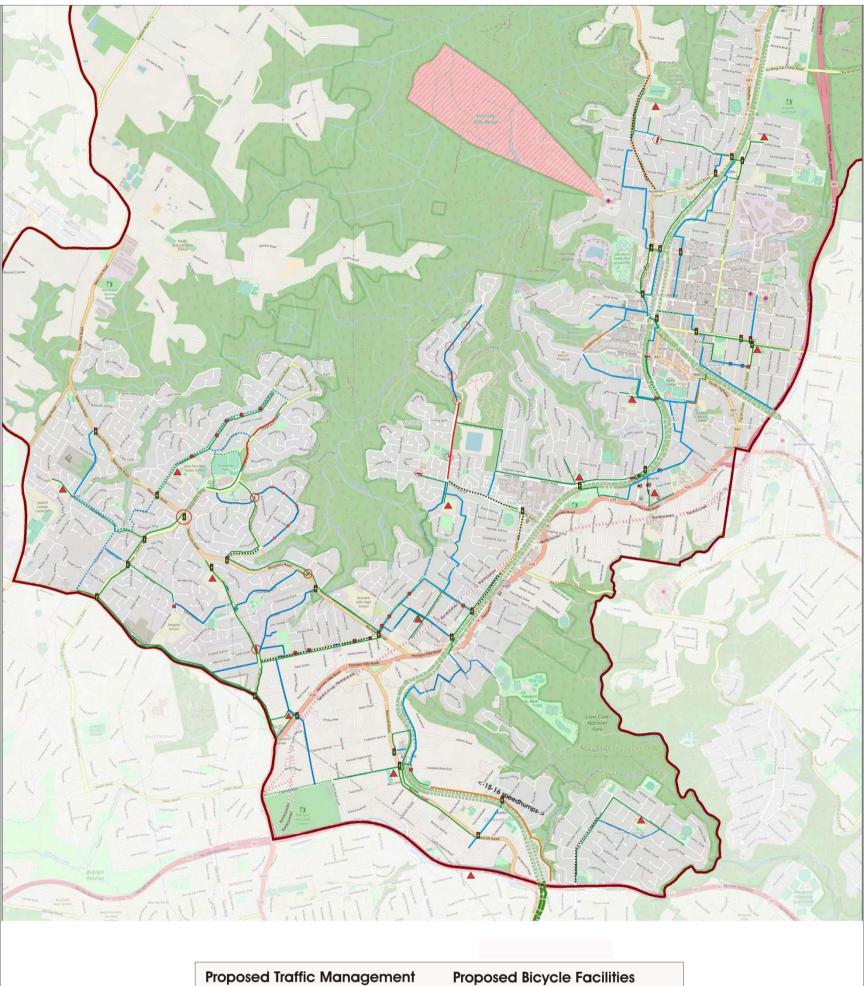

#### 4. SOUTHERN DISTRICT ROUTES

#### 4.1 NORMANHURST, THORNLEIGH AND WESTLEIGH

Normanhurst and Thornleigh form a large low density residential settlement and industrial area west and east of the Pacific Highway. Westleigh is an outlying residential suburb. East of Pennant Hills Road, the topography slopes to Coups Creek. West of Pennant Hills Road, the topography is more level, but with some distinct valley areas.

There are two railway stations in this area - Normanhurst and Thornleigh.

The Normanhurst Road Commercial centre growth area is:

• Denman Parade - five storey mixed use - 79 dwelling units and 3,700 m<sup>2</sup> retail/commercial.

Thornleigh Station area growth is:

• Station Street - five storey residential - 439 dwelling units.

Pennant Hills Road Commercial Centre - ten storey mixed use - 390 dwelling units and 7,000 m<sup>2</sup> retail/commercial.

There are three public primary schools in the area. Thornleigh West PS in Giblet Avenue has an estimated 10-15 cyclists per day. There were 600 children enrolled in the school in 2017, and the school is expected to grow modestly to 630 enrolments in the next five years. Normanhurst West PS on Dartford Road and Normanhurst PS on Normanhurst Road did not respond.

The main shopping areas are Thornleigh shopping centre at the Pennant Hills Road/The Comenara Parkway intersection, Normanhurst Village near Normanhurst station and Westleigh neighbourhood centre on Duffy Avenue. A small local clutch of shops is on Sefton Road/Gilgandra intersection in Thornleigh.

The Traffic Environment is as follows:

- The area has highly trafficked Regional roads in the area some of which carry industrial traffic:
  - The Esplanade at Wells Street 24,400vpd+ (2009)
  - Sefton Road west of Adamson Street over 19,500vpd
  - Milson Parade between Harris Road and Bryan Avenue close to 18,700vpd with 85<sup>th</sup> percentile speeds of 63km/h in a 60km/h speed limit zone.
  - Chilvers Road south of Sefton Road over 18,500vpd (2009)
  - Duffy Avenue near Pioneer Avenue over 10,00vpd (2009)
  - Quarter Sessions Road between Duffy Avenue and Bottle Brush Road approximately 4,500vpd with 85<sup>th</sup> percentile speeds of 57km/h in a 50km/h speed limit zone.
- Bicycle crashes have occurred on the Pacific Highway, Sefton Road near Lockerbie Avenue, and in the Central Avenue industrial area, Thornleigh.
- The 1998 Bike Plan indicated RTA Regional routes on The Esplanade, Chilvers Road, Duffy Avenue. Trunk routes were also indicated on Midson Road/Malsbury Road.

The principal constraint is the number of regional roads which carry high volumes of industrial traffic. While Pennant Hills Road dissects the suburbs, connections across are available at signals and in one instance, an overbridge.

The main opportunities are:

- to create local bypass routes to the highly trafficked routes
- to ensure that footpaths are of a high standard and safe crossing facilities are installed in order to encourage children to cycle to school where the topography permits,
- shoppers are encouraged to cycle to local shops
- a safe commuting route is established to link to Hornsby Town Centre.

#### Figure 4.1 Normanhurst, Thornleigh and Westleigh Bicycle Routes