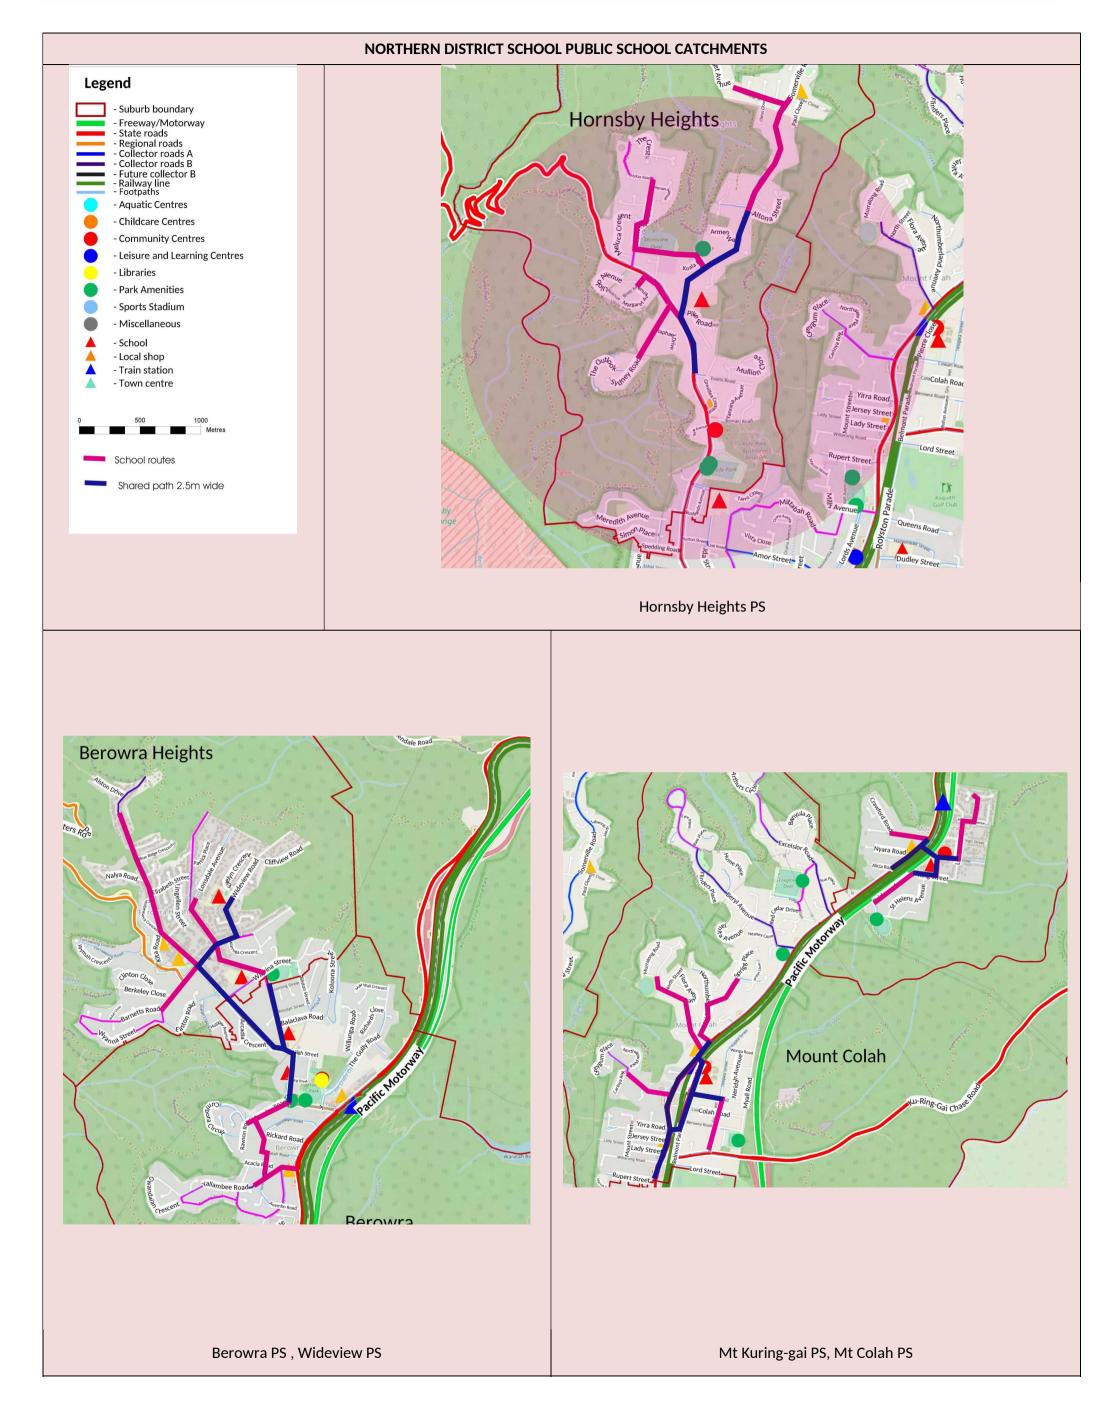

#### 2.2 HORNSBY HEIGHTS

Hornsby Heights is a ridge settlement focussed on Sommerville Road with an entry to Galson Road. The local primary school (Hornsby Heights PS) has an estimated 20 cyclists per day. This is the main cycling generator in the suburb. There were 432 children enrolled in the school in 2017. The closest small shopping centre with a supermarket and associated shops is on the northern side of Galston Road.

The traffic environment is as follows:

- Galston Road a State road.
- Sommerville Road is a collector with volumes of 5-6,000vpd and 85<sup>th</sup> percentile speeds of 58km/h in a 50km/h speed limit, indicating a measure of speeding.
- A bicycle/ parking lane is the bicycle facility on Galson Road, however the width of this facility is constrained with cyclists subject to parked car door collisions. Local cyclists tend to use the footpath.
- A bicycle crash has occurred at the intersection of Galson Road with Sommerville Road in the last five years.
- The 1998 Bike Plan proposed on road facilities on Sommerville Road in this area.
- The principal constraint is Galston Road which dissects the suburb and isolates the southern catchment from the school and the shops, however the intersection with Sommerville Road is signalised.

The main opportunities are:

- To ensure that as many children as possible are able to cycle to school, especially down Sommerville Road which is essentially flat.
- That shoppers are encouraged to cycle to the local shops on Galston Road.
- That the open space/oval complex at Rofe Park is easily accessible to children and their parents by cycling.

Figure 2.2 Hornsby Heights Bicycle Routes

Mixed Traffic Lanes with Logos
 Two Way Shared Bike Path
 Bike Parking Lanes with logos
 Traffic Signals on Proposed Routes

| Location                                                                                                                                                                                                                            | Facility Type                                                                                                                                                                                                                                                                                                                                                                                                                                                                                                                                                                                                                                                                                                                                                                                                                                                                                                     |
|-------------------------------------------------------------------------------------------------------------------------------------------------------------------------------------------------------------------------------------|-------------------------------------------------------------------------------------------------------------------------------------------------------------------------------------------------------------------------------------------------------------------------------------------------------------------------------------------------------------------------------------------------------------------------------------------------------------------------------------------------------------------------------------------------------------------------------------------------------------------------------------------------------------------------------------------------------------------------------------------------------------------------------------------------------------------------------------------------------------------------------------------------------------------|
| Sommerville Road from Galston Road to<br>Altona Street on eastern side                                                                                                                                                              | 2.5m shared path                                                                                                                                                                                                                                                                                                                                                                                                                                                                                                                                                                                                                                                                                                                                                                                                                                                                                                  |
| Galson Road eastern side from<br>Sommerville Road to Evans St                                                                                                                                                                       | 2.5m shared path                                                                                                                                                                                                                                                                                                                                                                                                                                                                                                                                                                                                                                                                                                                                                                                                                                                                                                  |
| Galson Road eastern side from Evans St to Rofe Park                                                                                                                                                                                 | 2.5m shared path                                                                                                                                                                                                                                                                                                                                                                                                                                                                                                                                                                                                                                                                                                                                                                                                                                                                                                  |
| Galson Road eastern side from<br>Sommerville Road to Montview Parade                                                                                                                                                                | 2.5m shared path                                                                                                                                                                                                                                                                                                                                                                                                                                                                                                                                                                                                                                                                                                                                                                                                                                                                                                  |
| Montview Parade from Galson Road<br>along frontage of Montview Park &<br>Oval                                                                                                                                                       | 2.5m shared path                                                                                                                                                                                                                                                                                                                                                                                                                                                                                                                                                                                                                                                                                                                                                                                                                                                                                                  |
| Sommerville Road from Galston Road to entry to Berowra Valley Regional Park                                                                                                                                                         | Mixed traffic lanes with logos                                                                                                                                                                                                                                                                                                                                                                                                                                                                                                                                                                                                                                                                                                                                                                                                                                                                                    |
| Sommerville Road from Galston Road to<br>entry to Berowra Valley Regional Park –<br>- at 40km road pavement marking<br>- midpoint Camiri St/Armen Way<br>- south of Retford Way<br>-entry/exit from Berowra Valley<br>Regional Park | 4 raised thresholds                                                                                                                                                                                                                                                                                                                                                                                                                                                                                                                                                                                                                                                                                                                                                                                                                                                                                               |
| Sommerville Road from Galston Road to<br>entry to Berowra Valley Regional Park<br>close to bus stops –                                                                                                                              | 4 pedestrian refuges                                                                                                                                                                                                                                                                                                                                                                                                                                                                                                                                                                                                                                                                                                                                                                                                                                                                                              |
| - north of Koala Close                                                                                                                                                                                                              |                                                                                                                                                                                                                                                                                                                                                                                                                                                                                                                                                                                                                                                                                                                                                                                                                                                                                                                   |
|                                                                                                                                                                                                                                     |                                                                                                                                                                                                                                                                                                                                                                                                                                                                                                                                                                                                                                                                                                                                                                                                                                                                                                                   |
|                                                                                                                                                                                                                                     |                                                                                                                                                                                                                                                                                                                                                                                                                                                                                                                                                                                                                                                                                                                                                                                                                                                                                                                   |
|                                                                                                                                                                                                                                     | Sommerville Road from Galston Road to<br>Altona Street on eastern side<br>Galson Road eastern side from<br>Sommerville Road to Evans St<br>Galson Road eastern side from Evans St<br>to Rofe Park<br>Galson Road eastern side from Evans St<br>to Rofe Park<br>Galson Road eastern side from<br>Sommerville Road to Montview Parade<br>Montview Parade from Galson Road<br>along frontage of Montview Park &<br>Oval<br>Sommerville Road from Galston Road to<br>entry to Berowra Valley Regional Park<br>Sommerville Road from Galston Road to<br>entry to Berowra Valley Regional Park –<br>- at 40km road pavement marking<br>- midpoint Camiri St/Armen Way<br>- south of Retford Way<br>-entry/exit from Berowra Valley<br>Regional Park<br>Sommerville Road from Galston Road to<br>entry to Berowra Valley Regional Park<br>Commerville Road from Galston Road to<br>entry to Berowra Valley Regional Park |

#### Table 2.2 Hornsby Heights Bicycle Routes

#### 2.3 BEROWRA AND BEROWRA HEIGHTS

These two suburbs merge west of the Pacific Highway. There is one continuous area which is bisected by Berowra Waters Road. The railway station is east of the Highway accessed by signals. It is the northernmost substantial village settlement before the Hawkesbury River. There are two public primary schools in the area. Wideview PS has 390 students, with a prediction of only 10 or so student increase in the next 5 years. Berowra PS did not respond to the survey. Additionally there are two private schools in the area. There are two supermarkets with associated shops on the western side of Turner Road in Berowra Heights.

The traffic environment is as follows:

- Berowra Waters Road is a Regional Road with speed/volume counts at two separate locations.
  - At 27 Berowra Waters Road there were volumes of approximately 12,600vpd and 85<sup>th</sup> percentile speeds of 52km/h in a 50km/h speed limit zone.
  - At 1 Kita Road there were volumes of approximately 1404vpd and 85<sup>th</sup> percentile speeds of 49km/h in a 50km/h speed limit zone.
- Alan Road is also a Regional Road with volumes of approximately 4,300vpd and 85<sup>th</sup> percentile speeds of 56km/h with a speed limit of 50km/h.
- All other streets are classified as collectors or local streets.
- Bicycle crashes have occurred only on Berowra Waters Road and at the intersection of the Pacific Highway. One crash on Turner Road has occurred in the last five years.
- The 1998 Bike Plan proposed access to local facilities and bike parking at the railway station. A cycling loop incorporating Galston Road and Berowra Waters Road for cycling clubs and distance cyclists was also proposed, with no specific infrastructure for this, except signage.
- Presently there is a bike/parking lane on Berowra Waters Road, used on weekends by club cyclists, while local families and children tend to use the footpath.

The principal constraint is Berowra Waters Road which dissects the suburb and is a regional road. There are no signals but pedestrian refuges and crossing facilities to accommodate schools and shops.

The main opportunities are

- To ensure that as many children as possible are able to cycle to school, from both sides of Berowra Waters Road.
- Shoppers are encouraged to cycle to the local supermarkets and shops.
- Children are able to access the parks and ovals by bicycle where the gradient is not prohibitive.
- Commuters can access the railway station the full length of Berowra Waters Road.

#### Figure 2.3 Berowra and Berowra Heights Routes

|                                     | • • • • •                                                                       |                                                |
|-------------------------------------|---------------------------------------------------------------------------------|------------------------------------------------|
| Route                               | Location                                                                        | Facility Type                                  |
| Wideview PS shared paths            | Wideview Road from school gates to<br>Alan Road on western side                 | 2.5m shared path                               |
|                                     | Alan Road from Berowra Waters Road to Wideview Road on northern side            | 2.5m shared path                               |
|                                     | Woodcourt Road northern intersection<br>with Alan Road                          | Centre median with gap to accommodate cyclists |
|                                     | Berowra Waters Road from Alan Road<br>to Warrina St on north-eastern side       | 2.5m shared path                               |
| Berowra PS shared paths             | Hillcrest Road from Koorong St to<br>Berowra Waters Road on eastern side        | 2.5m shared path                               |
|                                     | Berowra Waters Road from Warrina St to Hillcrest Drive on north-eastern side    | 2.5m shared path                               |
|                                     | Berowra Waters Road from Hillcrest<br>Drive to Crowley Road on eastern side     | 2.5m shared path                               |
| Local Connector Routes              | Turner Road from Alan Road to<br>Gooraway Place                                 | Mixed traffic lanes with logos                 |
|                                     | Turner Road from Mangaloo St to<br>Gooraway Place                               | 4 Speed humps                                  |
| Local connector /<br>Commuter Route | Berowra Waters Road from Crowley<br>Road to Pacific Highway on northern<br>side | 2.5m shared path                               |