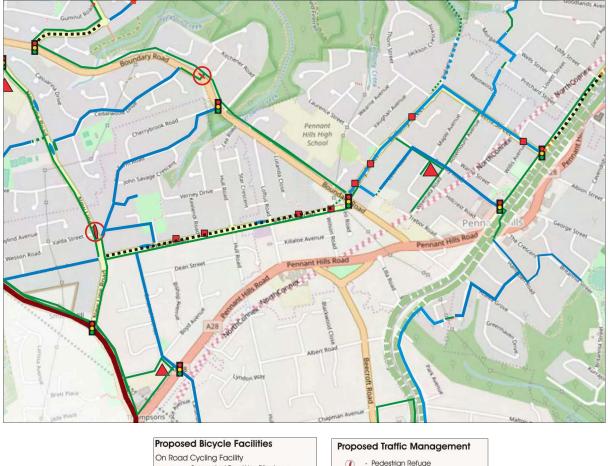

ed as a trunk route. The only local routes indicated are connectors to Pennant Hills High School.

The principal constraint is the trafficked Regional Roads which surround the Pennant Hills shopping centre area. These are all residential streets with driveways and on street parking.

The main opportunities are:

• Create local bypass routes to the highly trafficked routes and/or create high quality facilities by restricting on street parking where feasible and traffic management to restrict speeds.



- Ensure that footpaths are of a high standard and safe crossing facilities are installed in order to encourage children to cycle to school where the topography permits.
- Shoppers are encouraged to cycle to the Pennant Hills regional shopping centre and the local Pennant Hills West centre.



#### Figure 4.2 Pennant Hills and Pennant Hills West Bicycle Routes

| <ul> <li>Pedestrian Refuge</li> </ul>    |  |
|------------------------------------------|--|
|                                          |  |
| <ul> <li>Intersection Median</li> </ul>  |  |
| <ul> <li>Traffic Speed Device</li> </ul> |  |
| Existing Bicycle Facilities              |  |
| and Traffic Management                   |  |
| - Mixed Traffic Lanes with Logos         |  |
| - Two Way Shared Bike Path               |  |
| - Bike Parking Lanes with logos          |  |
| - Traffic Signals on Proposed Routes     |  |
| •                                        |  |



| Route                                            | Location