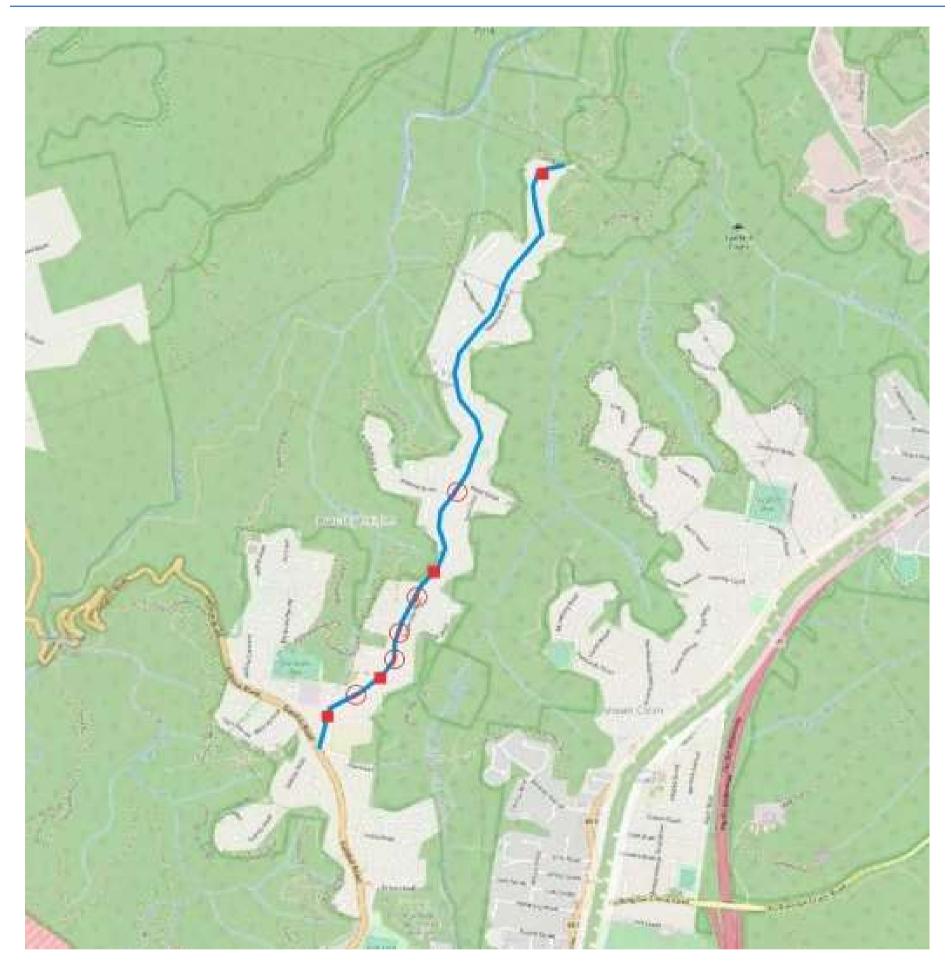

#### Figure 3.3 Waitara and Wahroonga Bicycle Routes

#### Table 3.3 Waitara and Wahroonga Bicycle Routes

| Route                                    | Location                                                                                                                      | Facility Type                              |
|------------------------------------------|-------------------------------------------------------------------------------------------------------------------------------|--------------------------------------------|
| Waitara PS shared paths                  | Edgeworth David Avenue eastwards<br>from Myra St to Churchill Ave, southern<br>side                                           | 2.5m shared path                           |
|                                          | Edgeworth David Ave westwards from Myra St to Balmoral Ave, southern side                                                     | 2.5m shared path                           |
|                                          | Myra St (school side) to Oleander Rd                                                                                          | 2.5m shared path                           |
| Local connector route<br>Waitara         | Edgeworth David Ave westwards from<br>Balmoral Avenue to signals at Romney<br>Street, southern side (as in Hospital<br>Route) | 2.5m shared path                           |
| Local connector/recreation route Waitara | Through open space from Romney<br>Street to Orana Street cul-de sac                                                           | Existing shared path                       |
|                                          | Orana Street cul-de sac to Waitara<br>Avenue                                                                                  | 2.5m shared path                           |
|                                          | Waitara Avenue eastern side along<br>reserve to Park lane                                                                     | 2.5m shared path                           |
|                                          | Park Lane from Waitara Avenue to<br>Myra Street                                                                               | Mixed traffic lanes with logos             |
|                                          | Park Lane from Park Avenue to Myra<br>Street                                                                                  | Speed humps                                |
|                                          | Myra Avenue at Park Lane                                                                                                      | Pedestrian/cyclist gaps in existing median |
| Waitara Commuter Route<br>to HTC         | Florence Street from Hornsby Mall to<br>Muriel Street (as in Hospital Route)                                                  | Mixed traffic lanes with logos             |
|                                          | Muriel Street from Florence Street to<br>Edgeworth David Ave (as in Hospital<br>Route)                                        | Mixed traffic lanes with logos             |
|                                          | Edgeworth David Avenue on northern<br>side eastwards from Muriel Street to<br>signals (as in Hospital Route)                  | 2.5m shared path                           |

| Route                                                     | Location                                                                                               | Facility Type                                |
|-----------------------------------------------------------|--------------------------------------------------------------------------------------------------------|----------------------------------------------|
|                                                           | Orara Street from Edgeworth David Ave to cul-de-sec head                                               | Mixed traffic lanes with logos               |
|                                                           | Orara Street from cul-de-sec head to<br>Alexandra Parade                                               | Mixed traffic lanes with logos               |
|                                                           | Alexander Parade from Orara Street to<br>Kuring-gai Council boundary at freeway<br>overbridge          | Mixed traffic lanes with logos               |
| Waitara/Wahroonga<br>Commuter Route to<br>Waitara Station | Clarke Road from roundabout at railway overbridge to Unwin Road                                        | Mixed traffic lanes with logos               |
|                                                           | Clarke Road from Unwin Road to<br>Yardley Avenue eastbound                                             | Mixed traffic lanes with logos               |
|                                                           | Clarke Road from Yardley Avenue<br>westbound to Unwin Road                                             | Separated one-way bike lane                  |
|                                                           | Yardley Avenue from Clarke Road<br>northbound to Pacific Highway<br>Yardley Avenue southbound from     | Mixed traffic lanes with logos               |
|                                                           | Yardley Avenue southbound from<br>Pacific Highway to Clarke Road<br>Pacific Highway southern side from | Separated one–way bike lane 2.5m shared path |
|                                                           | Yardley Avenue to pedestrian signals<br>Dismount and cross over to station                             | Mixed pedestrian/bike shared way             |
|                                                           | entry                                                                                                  |                                              |
| Wahroonga Commuter Link<br>to Normanhurst                 | Unwin Road from Clarke Road to<br>Edwards Road                                                         | Mixed traffic lanes with logos               |
|                                                           | Edwards Road from Unwin Road to<br>Denman Parade                                                       | Mixed traffic lanes with logos               |
| Wahroonga/Waitara<br>Commuter Route to HTC                | Karinya Place from Unwin Road to<br>walkway                                                            | Mixed traffic lanes with logos               |
|                                                           | Marillian Avenue from walkway to<br>Clarke Road                                                        | Mixed traffic lanes with logos               |
|                                                           | Clarke Road through roundabout to<br>College Crescent off road path on<br>western side                 |                                              |
|                                                           | College Crescent off road path on<br>western side to pedestrian refuge on<br>Pretoria Parade           | Existing 2.5m shared path on western side    |
|                                                           | Pretoria Avenue Link from College                                                                      | 2.5m shared path behind residential          |
|                                                           | Crescent to Pretoria Avenue                                                                            | properties<br>Pedestrian/bike refuge         |
|                                                           | Across Pretoria Avenue east of railway<br>overpass                                                     | reacsulariybike reluge                       |
|                                                           | Wanderers Way from Pretoria Avenue to Pound Road                                                       | Mixed traffic lanes with logos               |
|                                                           | Pound Road and Government Road to<br>Pacific Highway                                                   | Mixed traffic lanes with logos               |
|                                                           | Pacific Highway from Government Road<br>on southern side to High Street                                | 2.5m shared path                             |