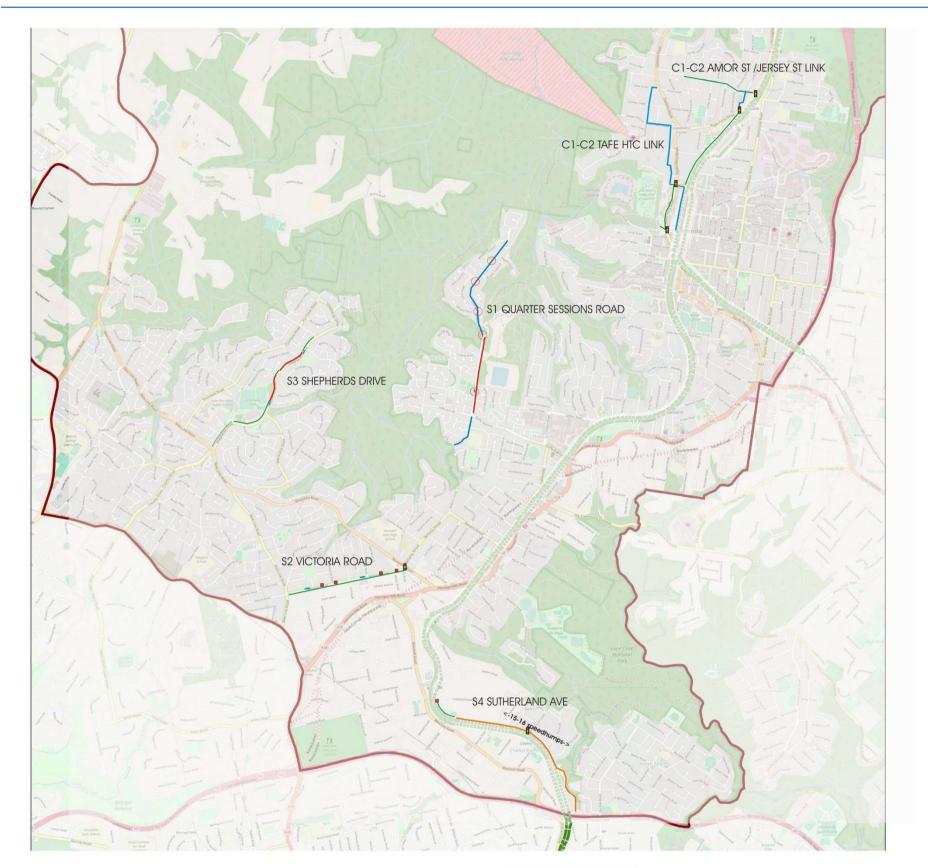

|
|                      | Sutherland Rd - 168 Copeland Rd E     | Local            | Yes      | s | 1.2  | Good |     |                       |       | 3.9 |      |                     |                                                                                                                                  |





17115 WP 2 Appendix B school routes.docx



**GE**;



17115 WP 2 Appendix B school routes.docx







**APPENDIX C** 

### MODEL ROUTES MAPS, CONCEPTS AND SCHEDULE OF WORKS





# HORNSBY BIKE PLAN 2018 - NORTHERN DISTRICT MODEL ROUTE

### **Proposed Traffic Management**

Pedestrian Refuge

### Proposed Bicycle Facilities On Road Cycling Facility - Separated Two Way Bike Lane



17115 Hornsby Bike Plan Review WP2 - N Model Route.docx





# HORNSBY BIKE PLAN 2018 - SOUTHERN AND CENTRAL DISTRICT MODEL ROUTES

### **Proposed Traffic Management**

- Pedestrian Refuge
  - Intersection Median
- Traffic Speed Device
- 40km/h zone 40
  - Traffic Sianals

### Proposed Bicycle Facilities

- On Road Cycling Facility - - Separated Two Way Bike Lanes
- Separated One Way Bike Lanes
- Bike / Parking Lanes with Logos
- Mixed Traffic Lanes with Logos



17115 Hornsby Bike Plan Review WP2 - S & C Model Routes.docx



### SOUTHERN DISTRICT Quarter Sessions Road, Westleigh Bicycle Facility - Option 1 TEF DRAFT - for discussion only April 2018 West side Ruddock Park Driveway EDD ED) (-) $\prod$ Adjacent Water Reservoir - new bike lar Gaps for entering/exiting cyclist Bus Stop Driveway East side Option 1: Two Way On-Road Bike Lane 12.0m road