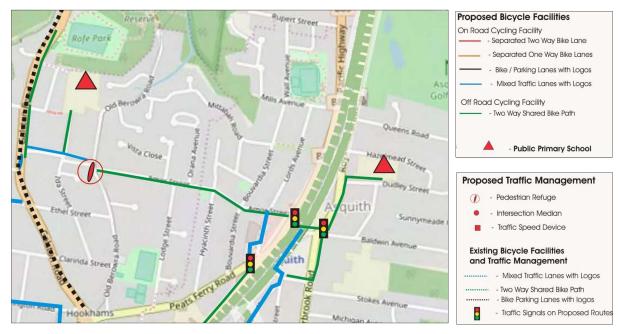

#### 3.3 WAITARA AND WAHROONGA

The Waitara and Wahroonga area spans west and east of the Pacific Highway. It is adjacent to the Hornsby Town Centre, includes Waitara Station, a business/industrial area south of the railway line, existing high rise south of Edgeworth David Road to the railway line, which is still being developed. There are two distinct areas – the area east of the Highway, and the area west of the Highway which is low density residential with two large private colleges. There is a small shopping centre at the intersection of Palmerston Road/Edgeworth David Avenue. There is no shopping area west of the Highway, the nearest being Normanhurst.

The Waitara growth area is:

- Balmoral Street five storey residential 1213 dwelling units yield.
- Park Avenue ten storey residential 920 dwelling units yield.
- Palmerston Road five storey mixed use 91 dwelling units and 4,200 m<sup>2</sup> retail/commercial.

Waitara PS is the only public primary school in the area. It has an estimated 5 cyclists per day. There were 881 children enrolled in the school in 2017, and the school is expected to grow to 1000 enrolments in the next five years.

The Traffic Environment is as follows:

- The Pacific Highway and Pennant Hills Road are State Roads. Regional Roads include Edgeworth David Avenue and Sherbrook Road.
- The highest volumes on the Regional Roads are
  - Edgeworth David Avenue with 22,000vpd and 85<sup>th</sup> percentile speeds of 54km/h in a 60km/h speed limit area,
  - Sherbrook Road with over 13,000vpd,
  - Ingram Road with about 10,500vpd,
  - Alexandria Parade with between 8,500-10,000vpd and
  - Romsey Street with 9,000vpd.
- Jubilee Street is a local road with volumes of approximately 3,700vpd and 85th percentile speeds of 42km/h with a speed limit of 50km/h.
- Bicycle crashes have occurred on Edgeworth David Avenue at the intersection with Balmoral Street; at Unwin/Clarke Roads intersection and on the Pacific Highway at the M1 Motorway.
- The 1998 Bike Plan proposed a trunk facility on Yardley Avenue/Waitara Avenue/Sherbrook Road. Edgeworth David Avenue was indicated as a local route to Sherbrook Avenue.

The principal constraint is the Pacific Highway which dissects the area and isolates half the catchment from the Hornsby Town Centre. The crossings over the Highway are at signals.

The main opportunities are:

- Cycling a potential mode for local and cross suburban trips due to a fairly level topography.
- To ensure that as many children as possible are able to cycle to Waitara PS and the local parks and ovals, especially from the high rise developments and from both sides of Edgeworth David Avenue.
- Shoppers are encouraged to cycle to the local shops, as well as Hornsby Town Centre.
- A commuter route from Hornsby Station to Hornsby Hospital is developed which avoids the topographic constraints.

#### Figure 3.3 Waitara and Wahroonga Bicycle Routes

#### Table 3.3 Waitara and Wahroonga Bicycle Routes

| Route                                    | Location                                                                                                                      | Facility Type                              |
|------------------------------------------|-------------------------------------------------------------------------------------------------------------------------------|--------------------------------------------|
| Waitara PS shared paths                  | Edgeworth David Avenue eastwards<br>from Myra St to Churchill Ave, southern<br>side                                           | 2.5m shared path                           |
|                                          | Edgeworth David Ave westwards from Myra St to Balmoral Ave, southern side                                                     | 2.5m shared path                           |
|                                          | Myra St (school side) to Oleander Rd                                                                                          | 2.5m shared path                           |
| Local connector route<br>Waitara         | Edgeworth David Ave westwards from<br>Balmoral Avenue to signals at Romney<br>Street, southern side (as in Hospital<br>Route) | 2.5m shared path                           |
| Local connector/recreation route Waitara | Through open space from Romney<br>Street to Orana Street cul-de sac                                                           | Existing shared path                       |
|                                          | Orana Street cul-de sac to Waitara<br>Avenue                                                                                  | 2.5m shared path                           |
|                                          | Waitara Avenue eastern side along<br>reserve to Park lane                                                                     | 2.5m shared path                           |
|                                          | Park Lane from Waitara Avenue to<br>Myra Street                                                                               | Mixed traffic lanes with logos             |
|                                          | Park Lane from Park Avenue to Myra<br>Street                                                                                  | Speed humps                                |
|                                          | Myra Avenue at Park Lane                                                                                                      | Pedestrian/cyclist gaps in existing median |
| Waitara Commuter Route<br>to HTC         | Florence Street from Hornsby Mall to<br>Muriel Street (as in Hospital Route)                                                  | Mixed traffic lanes with logos             |
|                                          | Muriel Street from Florence Street to<br>Edgeworth David Ave (as in Hospital<br>Route)                                        | Mixed traffic lanes with logos             |
|                                          | Edgeworth David Avenue on northern<br>side eastwards from Muriel Street to<br>signals (as in Hospital Route)                  | 2.5m shared path                           |