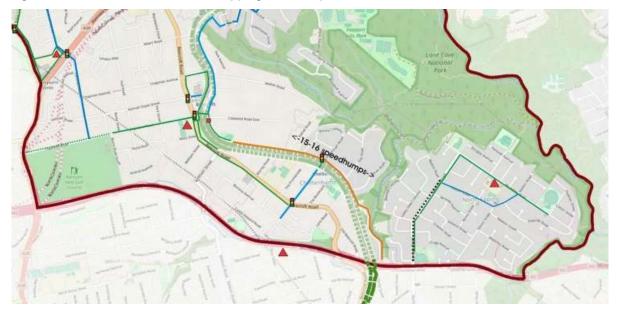

98 Bike Plan proposed the following as trunk routes:
  - Sutherland Road.
  - Chapman Avenue/Cardinal Avenue linking across Pennant Hills Road to Victoria Road.

Beecroft Road redevelopment in the area bounded by Chapman Avenue and Wongala Crescent will yield 855 dwellings and 2,300m<sup>2</sup> of retail and commercial area.

The principal constraint is Beecroft Road which dissects the two northern suburbs and splits the school and



### retail village catchments.

The main opportunities are:

- Ensure that as many children as possible are able to cycle to school, from both sides of the Beecroft Road.
- Shoppers and recreation cyclists are encouraged to cycle to the Beecroft shops and recreation facilities, and in the Epping North area to the oval and Epping North neighbourhood centre.



### Figure 4.4 Cheltenham, Beecroft and Epping North Bicycle Routes





| Table 4.4 Cheltenham, Beecroft and Epping North | Bicycle Routes |
|-------------------------------------------------|----------------|
|-------------------------------------------------|----------------|

| Route                                                         | Location                                                                                                 | Facility Type                                   |
|---------------------------------------------------------------|----------------------------------------------------------------------------------------------------------|-------------------------------------------------|
| Beecroft PS shared paths                                      | Copel