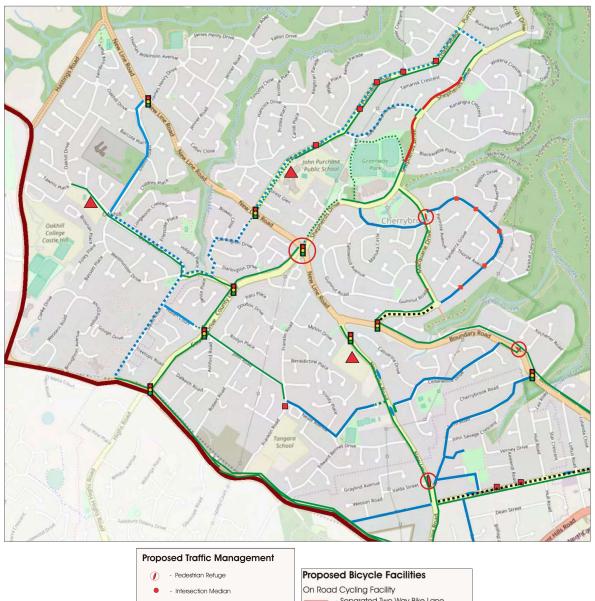

#### Figure 4.1 Normanhurst, Thornleigh and Westleigh Bicycle Routes

#### Existing Bicycle Facilities and Traffic Management

- Mixed Traffic Lanes with Logos
   Two Way Shared Bike Path
- Bike Parking Lanes with logos
- Traffic Signals on Proposed Route

Off Road Cycling Facility

- Two Way Shared Bike Path

- Public Primary School

| Table 4.1 Normanhurst, Thornleigh and Westleigh Bicycle Routes |  |
|----------------------------------------------------------------|--|
|----------------------------------------------------------------|--|