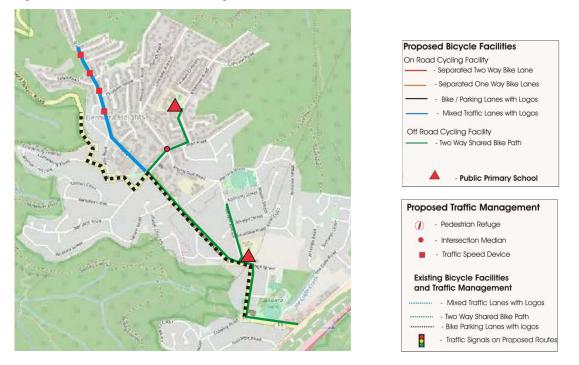

#### 3.1 ASQUITH

Asquith is a growth area spanning west and east of the Pacific Highway. There are two distinct areas – the eastern side has a primary school, while west of the Pacific Highway is the commercial centre - a Coles supermarket and various strip shops. The Asquith residential growth area is on the Pacific Highway from Mt Colah to Hornsby either side of the Highway in the following precincts:

- Lord Avenue five storey residential 715 dwelling units yield.
- Baldwin Avenue town houses 118 dwelling units yield.
- Stokes Avenue town houses 47 dwelling units yield.
- Jersey Street North five storey residential 353 dwelling units yield.
- Hyacinth Street five storey residential 332 dwelling units yield.
- Bouvardia Street five storey residential 363 dwelling units yield.
- Citrus Avenue/Pacific Highway five storey residential 162 dwelling units yield.
- Asquith Commercial Centre ten storey mixed use 265 dwelling units and 8,000 m<sup>2</sup> retail/commercial.

The local primary school (Asquith PS) has an estimated 5-6 cyclists per day. There were 410 children enrolled in the school in 2017, and the school is expected to grow to 550 enrolments in the next five years.

The traffic environment is as follows:

- The principal constraint is the Pacific Highway/ Peats Ferry Road which dissects the suburb and isolates part of the school catchment from Asquith PS, and the eastern part of the suburb from the shops.
- Royston Parade is classified as a Regional Road with volumes of about 6,600vpd and 85<sup>th</sup> percentile speeds of 68km/h in a 60km/h speed limit area; Sherbrook Road, a regional road has volumes over 10,000vpd near Winston Street.
- Amor Street is a collector road with volumes of about 2,600vpd and 85<sup>th</sup> percentile speeds of 56km/h with a speed limit of 50km/h.
- Bicycle crashes have occurred at the intersections of Bridge Road with Peats Ferry Road and Sherbrook Road.
- The 1998 Bike Plan proposed a local route along Sherbrook Road linking to Bridge Road and a trunk route along Jersey Street linking to the station.
- Traffic management improvements as set out in the DCP include a pedestrian footbridge over the Highway south of the Baldwin Street, extension of Wattle Street to Amor Street, centre median on the Highway to prevent right hand turns and road widening of the Baldwin Avenue/Royston Parade intersection.

The main opportunities are

- Cycling shoppers/commuters both east and west of the Highway can access the Hornsby Town Centre and railway station safely.
- Cycling facilities are incorporated into the DCP traffic management improvements.
- Children who reside on the eastern side of the Pacific Highway can cycle safely to Asquith PS.

#### Figure 3.1 Asquith Bicycle Routes

#### Table 3.1 Asquith Bicycle Routes

| Route                                                        | Location                                                                                                             | Facility Type                  |
|--------------------------------------------------------------|----------------------------------------------------------------------------------------------------------------------|--------------------------------|
| Asquith PS shared paths                                      | Dudley St along school frontage and to<br>Royston Parade                                                             | 2.5m shared path               |
|                                                              | Along Royston Parade on eastern side<br>to signals, then across Baldwin Avenue<br>on Sherbrook Road to Stokes Avenue | 2.5m shared path               |
|                                                              | Along Baldwin Avenue from signals to<br>Haldane St pedestrian refuge                                                 | 2.5m shared path               |
| Local Connector Routes                                       | Sutton Street from Galston Road to Ida<br>Street                                                                     | Mixed traffic lanes with logos |
|                                                              | Old Berowra Road south of Amor Street                                                                                | Pedestrian/bike refuge         |
|                                                              | Wattle Street from Amor Street to<br>Pacific Highway signals                                                         | Mixed traffic lanes with logos |
| Commuter Route to<br>Hornsby Town Centre -<br>start of route | Haldane Street from Baldwin Avenue to<br>Lockwood Street                                                             | Mixed traffic lanes with logos |
| Local Connector/<br>Commuter / Model Route                   | Amor Street from Pacific Highway to<br>Old Berowra Road on southern side                                             | 2.5m shared path               |