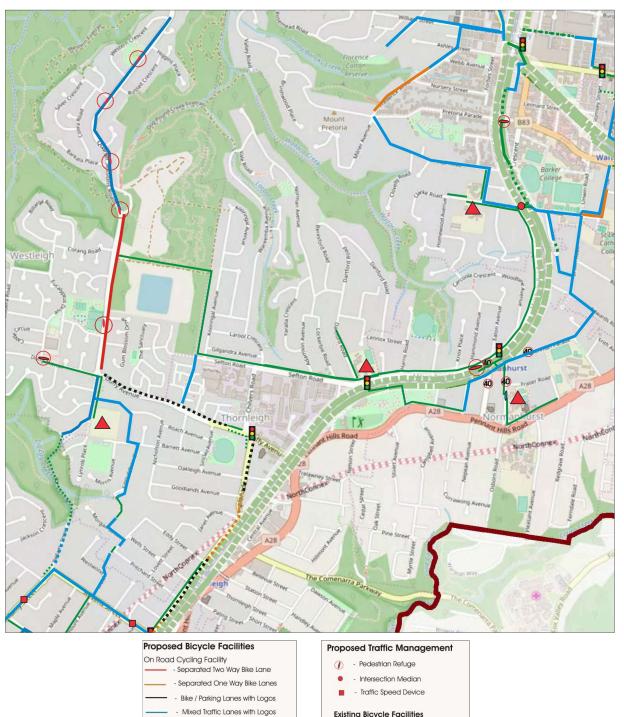

#### Figure 4.1 Normanhurst, Thornleigh and Westleigh Bicycle Routes

#### Existing Bicycle Facilities and Traffic Management

- Mixed Traffic Lanes with Logos
   Two Way Shared Bike Path
- Bike Parking Lanes with logos
- Traffic Signals on Proposed Route

Off Road Cycling Facility

- Two Way Shared Bike Path

- Public Primary School

| Table 4.1 Normanhurst, Thornleigh and Westleigh Bicycle Routes |  |
|----------------------------------------------------------------|--|
|----------------------------------------------------------------|--|