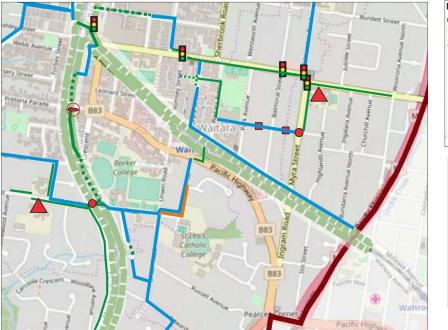

#### Figure 3.3 Waitara and Wahroonga Bicycle Routes

#### Table 3.3 Waitara and Wahroonga Bicycle Routes

| Route                                    | Location                                                                                                                      | Facility Type                              |
|------------------------------------------|-------------------------------------------------------------------------------------------------------------------------------|--------------------------------------------|
| Waitara PS shared paths                  | Edgeworth David Avenue eastwards<br>from Myra St to Churchill Ave, southern<br>side                                           | 2.5m shared path                           |
|                                          | Edgeworth David Ave westwards from Myra St to Balmoral Ave, southern side                                                     | 2.5m shared path                           |
|                                          | Myra St (school side) to Oleander Rd                                                                                          | 2.5m shared path                           |
| Local connector route<br>Waitara         | Edgeworth David Ave westwards from<br>Balmoral Avenue to signals at Romney<br>Street, southern side (as in Hospital<br>Route) | 2.5m shared path                           |
| Local connector/recreation route Waitara | Through open space from Romney<br>Street to Orana Street cul-de sac                                                           | Existing shared path                       |
|                                          | Orana Street cul-de sac to Waitara<br>Avenue                                                                                  | 2.5m shared path                           |
|                                          | Waitara Avenue eastern side along<br>reserve to Park lane                                                                     | 2.5m shared path                           |
|                                          | Park Lane from Waitara Avenue to<br>Myra Street                                                                               | Mixed traffic lanes with logos             |
|                                          | Park Lane from Park Avenue to Myra<br>Street                                                                                  | Speed humps                                |
|                                          | Myra Avenue at Park Lane                                                                                                      | Pedestrian/cyclist gaps in existing median |
| Waitara Commuter Route<br>to HTC         | Florence Street from Hornsby Mall to<br>Muriel Street (as in Hospital Route)                                                  | Mixed traffic lanes with logos             |
|                                          | Muriel Street from Florence Street to<br>Edgeworth David Ave (as in Hospital<br>Route)                                        | Mixed traffic lanes with logos             |
|                                          | Edgeworth David Avenue on northern<br>side eastwards from Muriel Street to<br>signals (as in Hospital Route)                  | 2.5m shared path                           |

| Route                                                     | Location                                                                                               | Facility Type                                |
|-----------------------------------------------------------|--------------------------------------------------------------------------------------------------------|----------------------------------------------|
|                                                           | Orara Street from Edgeworth David Ave to cul-de-sec head                                               | Mixed traffic lanes with logos               |
|                                                           | Orara Street from cul-de-sec head to<br>Alexandra Parade                                               | Mixed traffic lanes with logos               |
|                                                           | Alexander Parade from Orara Street to<br>Kuring-gai Council boundary at freeway<br>overbridge          | Mixed traffic lanes with logos               |
| Waitara/Wahroonga<br>Commuter Route to<br>Waitara Station | Clarke Road from roundabout at railway overbridge to Unwin Road                                        | Mixed traffic lanes with logos               |
|                                                           | Clarke Road from Unwin Road to<br>Yardley Avenue eastbound                                             | Mixed traffic lanes with logos               |
|                                                           | Clarke Road from Yardley Avenue<br>westbound to Unwin Road                                             | Separated one-way bike lane                  |
|                                                           | Yardley Avenue from Clarke Road<br>northbound to Pacific Highway<br>Yardley Avenue southbound from     | Mixed traffic lanes with logos               |
|                                                           | Yardley Avenue southbound from<br>Pacific Highway to Clarke Road<br>Pacific Highway southern side from | Separated one–way bike lane 2.5m shared path |
|                                                           | Yardley Avenue to pedestrian signals<br>Dismount and cross over to station                             | Mixed pedestrian/bike shared way             |
|                                                           | entry                                                                                                  |                                              |
| Wahroonga Commuter Link<br>to Normanhurst                 | Unwin Road from Clarke Road to<br>Edwards Road                                                         | Mixed traffic lanes with logos               |
|                                                           | Edwards Road from Unwin Road to<br>Denman Parade                                                       | Mixed traffic lanes with logos               |
| Wahroonga/Waitara<br>Commuter Route to HTC                | Karinya Place from Unwin Road to<br>walkway                                                            | Mixed traffic lanes with logos               |
|                                                           | Marillian Avenue from walkway to<br>Clarke Road                                                        | Mixed traffic lanes with logos               |
|                                                           | Clarke Road through roundabout to<br>College Crescent off road path on<br>western side                 |                                              |
|                                                           | College Crescent off road path on<br>western side to pedestrian refuge on<br>Pretoria Parade           | Existing 2.5m shared path on western side    |
|                                                           | Pretoria Avenue Link from College                                                                      | 2.5m shared path behind residential          |
|                                                           | Crescent to Pretoria Avenue                                                                            | properties<br>Pedestrian/bike refuge         |
|                                                           | Across Pretoria Avenue east of railway<br>overpass                                                     | reacsulariybike reluge                       |
|                                                           | Wanderers Way from Pretoria Avenue to Pound Road                                                       | Mixed traffic lanes with logos               |
|                                                           | Pound Road and Government Road to<br>Pacific Highway                                                   | Mixed traffic lanes with logos               |
|                                                           | Pacific Highway from Government Road<br>on southern side to High Street                                | 2.5m shared path                             |