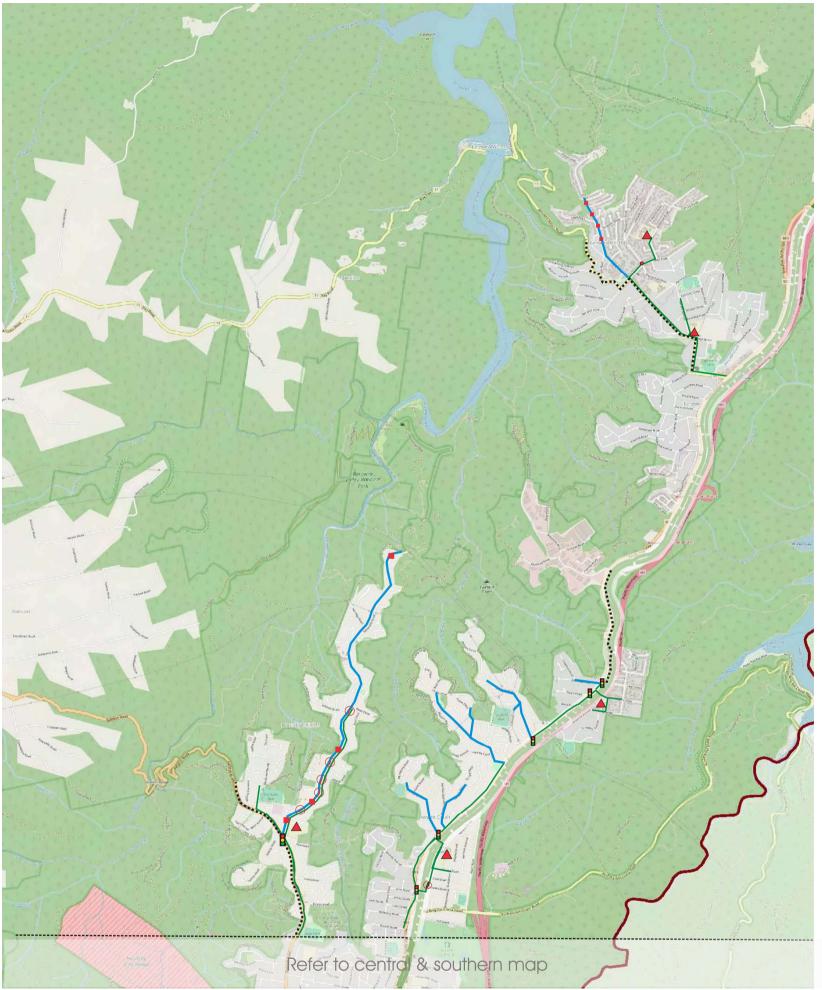

#### 2.1 MT KURING-GAI AND MT COLAH

Mt Kuring-gai is a very small settlement spanning west and east of the Pacific Highway. There are three distinct areas – the eastern side has a primary school, community centre and access to the railway station while west of the Pacific Highway there are two settlements. The Beaumont Road industrial area is isolated on a ridge one kilometre north of the railway station area. The local primary school (Kuring-gai PS) has an estimated 10 cyclists per day. This school is the main cycling generator in the suburb. There were 178 children enrolled in the school in 2017, and the school is expected to grow modestly to 190 enrolments in the next five years. The new Aldi supermarket and associated shops lie on the western side, this is a potential cycling attractor due to the level of service in the centre.

The traffic environment is as follows:

- Beaumont Road in the industrial area is classified as a collector, all other streets are classified as local.
- Brisbane Avenue is a local road with volumes of 426vpd and 85<sup>th</sup> percentile speeds of 55km/h in a 50km/h speed limit.
- Bicycle crashes have occurred only on the Pacific Highway.
- The 1998 Bike Plan proposed no facilities in this area.
- The principal constraint is the Pacific Highway which dissects the suburb and isolates half the catchment from the school and the shops, however this is spanned by a pedestrian/cyclist bridge over the Highway. The connection to the road bridge on the eastern side is not safe for child pedestrians/cyclists.

The main opportunities are:

- To ensure that as many children as possible are able to cycle to school, from both sides of the Highway.
- That shoppers are encouraged to cycle to the shops.

Mt Colah is an expanding settlement spanning west and east of the Pacific Highway. There are three distinct ridge areas on the western side of the Highway and a small settlement on the eastern side eastern side which has a primary school, community centre and access to the railway station. The new development is five storey residential bounded by the Pacific Highway and the railway line north of Yirra Road which will yield 477 dwellings. The local primary school (Mt Colah PS) has an estimated 10-15 cyclists per day. This is the main cycling generator in the suburb. There were 460 children enrolled in the school in 2017, and the school is expected to grow to 500 enrolments in the next five years. The principal constraint is the topography which constrains development to isolated ridges west of the Highway.

The traffic environment is as follows:

- There is signalised access to the railway station and Yirra Road.
- All the entry ridge roads from the Highway are classified as collectors; most of the other streets are local.
- There are no speed/volume counts in the area.
- Bicycle crashes have occurred only on the Pacific Highway and Kuring-gai Chase Road a State Road.
- The 1998 Bike Plan proposed no bicycle facilities in this area.
- The Pacific Highway which dissects the suburb and isolates most of the school catchment from the school is a major constraint.

The main opportunity is to ensure that as many children as possible are able to cycle to school, from both sides of the Highway, and especially from the new high rise residential developments.

#### Figure 2.1 Mt Kuring-gai and Mt Colah Bicycle Routes

- Separated Two Way Bike Lane

|                                         | nd Mt Colah Bicycle Routes                                                                                  |                                                |
|-----------------------------------------|-------------------------------------------------------------------------------------------------------------|------------------------------------------------|
| Route                                   | Location                                                                                                    | Facility Type                                  |
| Mt Kuring-gai PS shared<br>paths        | Church St southern side from Low St to<br>Leeming St (school side)                                          | 2.5m shared path                               |
|                                         | Leeming St (school side) from Church St<br>to King St                                                       | 2.5m shared path                               |
|                                         | King St (school side) to Brisbane<br>Avenue                                                                 | 2.5m shared path                               |
|                                         | Church St west from Leeming St to<br>narrowing of footpath on overbridge                                    | 2.5m shared path                               |
|                                         | Access roads from Pacific Highway to                                                                        | a foot crossing (zebra) to access pedestrian   |
|                                         | railway overbridge                                                                                          | bridge over Pacific Highway                    |
| Mt Kuring-gai Local<br>Connector Routes | Pacific Highway western side from<br>Glenview St to Excelsior Road                                          | 2.5m shared path                               |
|                                         | Pacific Highway on eastern side from<br>Glenview St to Kuring-gai station                                   | 2.5m shared path                               |
|                                         | Glenview St from Pacific Highway to<br>Crawford Road                                                        | Mixed traffic lanes with logos                 |
| Mt Kuring-gai commuter<br>routes        | Pacific Highway on eastern side from<br>Glenview St to Kuring-gai station                                   | 2.5m shared path                               |
|                                         | Mt Kuring-gai Industrial area from                                                                          | Road shoulder travelling north and south –     |
|                                         | Beaumont Road intersection on Pacific                                                                       | crossing over at Glenview St signals to travel |
|                                         | Highway to Mt Kuring-gai Station.                                                                           | north                                          |
| Mt Colah PS shared paths                | Pierre Close from Community Centre on<br>school side to Cowan Road                                          | 2.5m shared path                               |
|                                         | Cowan Road (south side) to Gray St                                                                          | 2.5m shared path                               |
|                                         | Pierre Close from Cowan Rd east side<br>(school side) to Berowra Road                                       | 2.5m shared path                               |
|                                         | Cross over new pedestrian refuge on                                                                         | 2.5m shared path                               |
|                                         | Pierre Close north of Berowra Road to<br>west side then to Yirra Road bridge                                | Pedestrian refuge                              |
|                                         | Yirra Road bridge (north side) onto<br>Pacific Highway east side along the<br>frontage of the new high rise | 2.5m shared path                               |
|                                         | Pacific Highway on western side from<br>signals at Mt Colah railway station<br>north to Northumberland Road | 2.5m shared path                               |
|                                         | Pacific Highway western side from<br>signals at Mt Colah railway station<br>south to Rupert Street          | 2.5m shared path                               |
| Mt Colah Local Connector<br>Routes      | Excelsior Road from Pacific Highway to<br>Galahad Close                                                     | Mixed traffic lanes with logos                 |
|                                         | Lancelot St from Excelsior Road to<br>Foxglove Oval                                                         | Mixed traffic lanes with logos                 |
|                                         | Beryl Avenue from Pacific Highway to Oxley Drive                                                            | Mixed traffic lanes with logos                 |
|                                         | Chestnut Road                                                                                               | Mixed traffic lanes with logos                 |
|                                         | Northumberland Road from Pacific<br>Highway to Landra Avenue                                                | Mixed traffic lanes with logos                 |
|                                         | Landra Avenue to Sprigg Place                                                                               | Mixed traffic lanes with logos                 |
| Mt Colah commuter route                 | Pacific Highway western side from<br>Excelsior Road to Parklands Road                                       | 2.5m shared path                               |
|                                         | signals then across to Mt Colah station                                                                     |                                                |

#### Table 2.1 Mt Kuring-gai and Mt Colah Bicycle Routes

#### 2.2 HORNSBY HEIGHTS

Hornsby Heights is a ridge settlement focussed on Sommerville Road with an entry to Galson Road. The local primary school (Hornsby Heights PS) has an estimated 20 cyclists per day. This is the main cycling generator in the suburb. There were 432 children enrolled in the school in 2017. The closest small shopping centre with a supermarket and associated shops is on the northern side of Galston Road.

The traffic environment is as follows:

- Galston Road a State road.
- Sommerville Road is a collector with volumes of 5-6,000vpd and 85<sup>th</sup> percentile speeds of 58km/h in a 50km/h speed limit, indicating a measure of speeding.
- A bicycle/ parking lane is the bicycle facility on Galson Road, however the width of this facility is constrained with cyclists subject to parked car door collisions. Local cyclists tend to use the footpath.
- A bicycle crash has occurred at the intersection of Galson Road with Sommerville Road in the last five years.
- The 1998 Bike Plan proposed on road facilities on Sommerville Road in this area.
- The principal constraint is Galston Road which dissects the suburb and isolates the southern catchment from the school and the shops, however the intersection with Sommerville Road is signalised.

The main opportunities are:

- To ensure that as many children as possible are able to cycle to school, especially down Sommerville Road which is essentially flat.
- That shoppers are encouraged to cycle to the local shops on Galston Road.
- That the open space/oval complex at Rofe Park is easily accessible to children and their parents by cycling.

Figure 2.2 Hornsby Heights Bicycle Routes

Mixed Traffic Lanes with Logos
 Two Way Shared Bike Path
 Bike Parking Lanes with logos
 Traffic Signals on Proposed Routes

| Location                                                                                                                                                                                                                            | Facility Type                                                                                                                                                                                                                                                                                                                                                                                                                                                                                                                                                                                                                                                                                                                                                                                                                                                                                                     |
|-------------------------------------------------------------------------------------------------------------------------------------------------------------------------------------------------------------------------------------|-------------------------------------------------------------------------------------------------------------------------------------------------------------------------------------------------------------------------------------------------------------------------------------------------------------------------------------------------------------------------------------------------------------------------------------------------------------------------------------------------------------------------------------------------------------------------------------------------------------------------------------------------------------------------------------------------------------------------------------------------------------------------------------------------------------------------------------------------------------------------------------------------------------------|
| Sommerville Road from Galston Road to<br>Altona Street on eastern side                                                                                                                                                              | 2.5m shared path                                                                                                                                                                                                                                                                                                                                                                                                                                                                                                                                                                                                                                                                                                                                                                                                                                                                                                  |
| Galson Road eastern side from<br>Sommerville Road to Evans St                                                                                                                                                                       | 2.5m shared path                                                                                                                                                                                                                                                                                                                                                                                                                                                                                                                                                                                                                                                                                                                                                                                                                                                                                                  |
| Galson Road eastern side from Evans St to Rofe Park                                                                                                                                                                                 | 2.5m shared path                                                                                                                                                                                                                                                                                                                                                                                                                                                                                                                                                                                                                                                                                                                                                                                                                                                                                                  |
| Galson Road eastern side from<br>Sommerville Road to Montview Parade                                                                                                                                                                | 2.5m shared path                                                                                                                                                                                                                                                                                                                                                                                                                                                                                                                                                                                                                                                                                                                                                                                                                                                                                                  |
| Montview Parade from Galson Road<br>along frontage of Montview Park &<br>Oval                                                                                                                                                       | 2.5m shared path                                                                                                                                                                                                                                                                                                                                                                                                                                                                                                                                                                                                                                                                                                                                                                                                                                                                                                  |
| Sommerville Road from Galston Road to entry to Berowra Valley Regional Park                                                                                                                                                         | Mixed traffic lanes with logos                                                                                                                                                                                                                                                                                                                                                                                                                                                                                                                                                                                                                                                                                                                                                                                                                                                                                    |
| Sommerville Road from Galston Road to<br>entry to Berowra Valley Regional Park –<br>- at 40km road pavement marking<br>- midpoint Camiri St/Armen Way<br>- south of Retford Way<br>-entry/exit from Berowra Valley<br>Regional Park | 4 raised thresholds                                                                                                                                                                                                                                                                                                                                                                                                                                                                                                                                                                                                                                                                                                                                                                                                                                                                                               |
| Sommerville Road from Galston Road to<br>entry to Berowra Valley Regional Park<br>close to bus stops –                                                                                                                              | 4 pedestrian refuges                                                                                                                                                                                                                                                                                                                                                                                                                                                                                                                                                                                                                                                                                                                                                                                                                                                                                              |
| - north of Koala Close                                                                                                                                                                                                              |                                                                                                                                                                                                                                                                                                                                                                                                                                                                                                                                                                                                                                                                                                                                                                                                                                                                                                                   |
|                                                                                                                                                                                                                                     |                                                                                                                                                                                                                                                                                                                                                                                                                                                                                                                                                                                                                                                                                                                                                                                                                                                                                                                   |
|                                                                                                                                                                                                                                     |                                                                                                                                                                                                                                                                                                                                                                                                                                                                                                                                                                                                                                                                                                                                                                                                                                                                                                                   |
|                                                                                                                                                                                                                                     | Sommerville Road from Galston Road to<br>Altona Street on eastern side<br>Galson Road eastern side from<br>Sommerville Road to Evans St<br>Galson Road eastern side from Evans St<br>to Rofe Park<br>Galson Road eastern side from Evans St<br>to Rofe Park<br>Galson Road eastern side from<br>Sommerville Road to Montview Parade<br>Montview Parade from Galson Road<br>along frontage of Montview Park &<br>Oval<br>Sommerville Road from Galston Road to<br>entry to Berowra Valley Regional Park<br>Sommerville Road from Galston Road to<br>entry to Berowra Valley Regional Park –<br>- at 40km road pavement marking<br>- midpoint Camiri St/Armen Way<br>- south of Retford Way<br>-entry/exit from Berowra Valley<br>Regional Park<br>Sommerville Road from Galston Road to<br>entry to Berowra Valley Regional Park<br>Commerville Road from Galston Road to<br>entry to Berowra Valley Regional Park |

#### Table 2.2 Hornsby Heights Bicycle Routes

#### 2.3 BEROWRA AND BEROWRA HEIGHTS

These two suburbs merge west of the Pacific Highway. There is one continuous area which is bisected by Berowra Waters Road. The railway station is east of the Highway accessed by signals. It is the northernmost substantial village settlement before the Hawkesbury River. There are two public primary schools in the area. Wideview PS has 390 students, with a prediction of only 10 or so student increase in the next 5 years. Berowra PS did not respond to the survey. Additionally there are two private schools in the area. There are two supermarkets with associated shops on the western side of Turner Road in Berowra Heights.

The traffic environment is as follows:

- Berowra Waters Road is a Regional Road with speed/volume counts at two separate locations.
  - At 27 Berowra Waters Road there were volumes of approximately 12,600vpd and 85<sup>th</sup> percentile speeds of 52km/h in a 50km/h speed limit zone.
  - At 1 Kita Road there were volumes of approximately 1404vpd and 85<sup>th</sup> percentile speeds of 49km/h in a 50km/h speed limit zone.
- Alan Road is also a Regional Road with volumes of approximately 4,300vpd and 85<sup>th</sup> percentile speeds of 56km/h with a speed limit of 50km/h.
- All other streets are classified as collectors or local streets.
- Bicycle crashes have occurred only on Berowra Waters Road and at the intersection of the Pacific Highway. One crash on Turner Road has occurred in the last five years.
- The 1998 Bike Plan proposed access to local facilities and bike parking at the railway station. A cycling loop incorporating Galston Road and Berowra Waters Road for cycling clubs and distance cyclists was also proposed, with no specific infrastructure for this, except signage.
- Presently there is a bike/parking lane on Berowra Waters Road, used on weekends by club cyclists, while local families and children tend to use the footpath.

The principal constraint is Berowra Waters Road which dissects the suburb and is a regional road. There are no signals but pedestrian refuges and crossing facilities to accommodate schools and shops.

The main opportunities are

- To ensure that as many children as possible are able to cycle to school, from both sides of Berowra Waters Road.
- Shoppers are encouraged to cycle to the local supermarkets and shops.
- Children are able to access the parks and ovals by bicycle where the gradient is not prohibitive.
- Commuters can access the railway station the full length of Berowra Waters Road.

#### Figure 2.3 Berowra and Berowra Heights Routes

|                                     | • • • • •                                                                       |                                                |
|-------------------------------------|---------------------------------------------------------------------------------|------------------------------------------------|
| Route                               | Location                                                                        | Facility Type                                  |
| Wideview PS shared paths            | Wideview Road from school gates to<br>Alan Road on western side                 | 2.5m shared path                               |
|                                     | Alan Road from Berowra Waters Road to Wideview Road on northern side            | 2.5m shared path                               |
|                                     | Woodcourt Road northern intersection<br>with Alan Road                          | Centre median with gap to accommodate cyclists |
|                                     | Berowra Waters Road from Alan Road<br>to Warrina St on north-eastern side       | 2.5m shared path                               |
| Berowra PS shared paths             | Hillcrest Road from Koorong St to<br>Berowra Waters Road on eastern side        | 2.5m shared path                               |
|                                     | Berowra Waters Road from Warrina St to Hillcrest Drive on north-eastern side    | 2.5m shared path                               |
|                                     | Berowra Waters Road from Hillcrest<br>Drive to Crowley Road on eastern side     | 2.5m shared path                               |
| Local Connector Routes              | Turner Road from Alan Road to<br>Gooraway Place                                 | Mixed traffic lanes with logos                 |
|                                     | Turner Road from Mangaloo St to<br>Gooraway Place                               | 4 Speed humps                                  |
| Local connector /<br>Commuter Route | Berowra Waters Road from Crowley<br>Road to Pacific Highway on northern<br>side | 2.5m shared path                               |