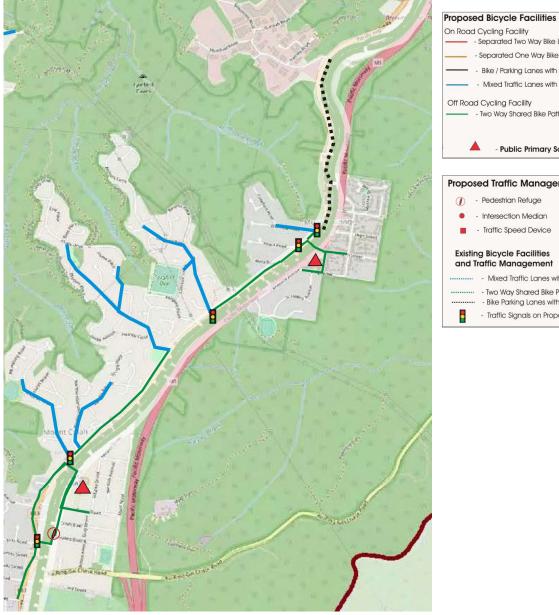

#### Figure 2.1 Mt Kuring-gai and Mt Colah Bicycle Routes

- Separated Two Way Bike Lane

|                                         | nd Mt Colah Bicycle Routes                                                                                  |                                                |
|-----------------------------------------|-------------------------------------------------------------------------------------------------------------|------------------------------------------------|
| Route                                   | Location                                                                                                    | Facility Type                                  |
| Mt Kuring-gai PS shared<br>paths        | Church St southern side from Low St to<br>Leeming St (school side)                                          | 2.5m shared path                               |
|                                         | Leeming St (school side) from Church St<br>to King St                                                       | 2.5m shared path                               |
|                                         | King St (school side) to Brisbane<br>Avenue                                                                 | 2.5m shared path                               |
|                                         | Church St west from Leeming St to<br>narrowing of footpath on overbridge                                    | 2.5m shared path                               |
|                                         | Access roads from Pacific Highway to                                                                        | a foot crossing (zebra) to access pedestrian   |
|                                         | railway overbridge                                                                                          | bridge over Pacific Highway                    |
| Mt Kuring-gai Local<br>Connector Routes | Pacific Highway western side from<br>Glenview St to Excelsior Road                                          | 2.5m shared path                               |
|                                         | Pacific Highway on eastern side from<br>Glenview St to Kuring-gai station                                   | 2.5m shared path                               |
|                                         | Glenview St from Pacific Highway to<br>Crawford Road                                                        | Mixed traffic lanes with logos                 |
| Mt Kuring-gai commuter<br>routes        | Pacific Highway on eastern side from<br>Glenview St to Kuring-gai station                                   | 2.5m shared path                               |
|                                         | Mt Kuring-gai Industrial area from                                                                          | Road shoulder travelling north and south –     |
|                                         | Beaumont Road intersection on Pacific                                                                       | crossing over at Glenview St signals to travel |
|                                         | Highway to Mt Kuring-gai Station.                                                                           | north                                          |
| Mt Colah PS shared paths                | Pierre Close from Community Centre on<br>school side to Cowan Road                                          | 2.5m shared path                               |
|                                         | Cowan Road (south side) to Gray St                                                                          | 2.5m shared path                               |
|                                         | Pierre Close from Cowan Rd east side<br>(school side) to Berowra Road                                       | 2.5m shared path                               |
|                                         | Cross over new pedestrian refuge on                                                                         | 2.5m shared path                               |
|                                         | Pierre Close north of Berowra Road to<br>west side then to Yirra Road bridge                                | Pedestrian refuge                              |
|                                         | Yirra Road bridge (north side) onto<br>Pacific Highway east side along the<br>frontage of the new high rise | 2.5m shared path                               |
|                                         | Pacific Highway on western side from<br>signals at Mt Colah railway station<br>north to Northumberland Road | 2.5m shared path                               |
|                                         | Pacific Highway western side from<br>signals at Mt Colah railway station<br>south to Rupert Street          | 2.5m shared path                               |
| Mt Colah Local Connector<br>Routes      | Excelsior Road from Pacific Highway to<br>Galahad Close                                                     | Mixed traffic lanes with logos                 |
|                                         | Lancelot St from Excelsior Road to<br>Foxglove Oval                                                         | Mixed traffic lanes with logos                 |
|                                         | Beryl Avenue from Pacific Highway to Oxley Drive                                                            | Mixed traffic lanes with logos                 |
|                                         | Chestnut Road                                                                                               | Mixed traffic lanes with logos                 |
|                                         | Northumberland Road from Pacific<br>Highway to Landra Avenue                                                | Mixed traffic lanes with logos                 |
|                                         | Landra Avenue to Sprigg Place                                                                               | Mixed traffic lanes with logos                 |
| Mt Colah commuter route                 | Pacific Highway western side from<br>Excelsior Road to Parklands Road                                       | 2.5m shared path                               |
|                                         | signals then across to Mt Colah station                                                                     |                                                |

#### Table 2.1 Mt Kuring-gai and Mt Colah Bicycle Routes