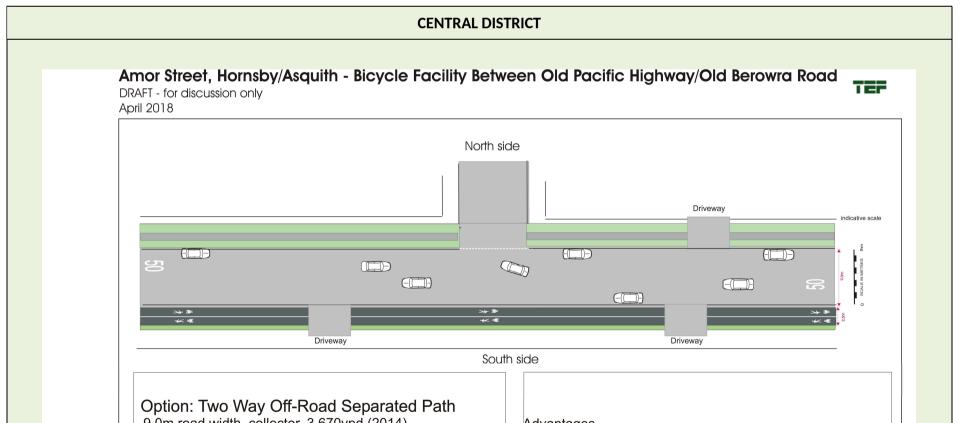

ages<br>Potential conflict with pedestrians<br>Intersection interface must be managed physically & with<br>signage<br>Not suitable for commuter use                                                                                                                                                                |
|                                                                                                                   |                                                                                                                                                                                                                                                                                                                             |

17115 WP 2 Appendix C Model Routes Concepts.docx







| South side verge<br>2.5m two way shared bike/pedestrian path | <ul> <li>off-road separation from traffic flow</li> <li>Suitable facility for school and shopping route</li> <li>Parents more likely to permit children to cycle unsupervised</li> <li>No on-road changes</li> </ul> |
|--------------------------------------------------------------|----------------------------------------------------------------------------------------------------------------------------------------------------------------------------------------------------------------------|
| No existing road pavement markings                           | <ul> <li>Disadvantages</li> <li>Potential conflict with pedestrians</li> <li>Intersection interface must be managed physically &amp; with signage</li> <li>Not suitable for c