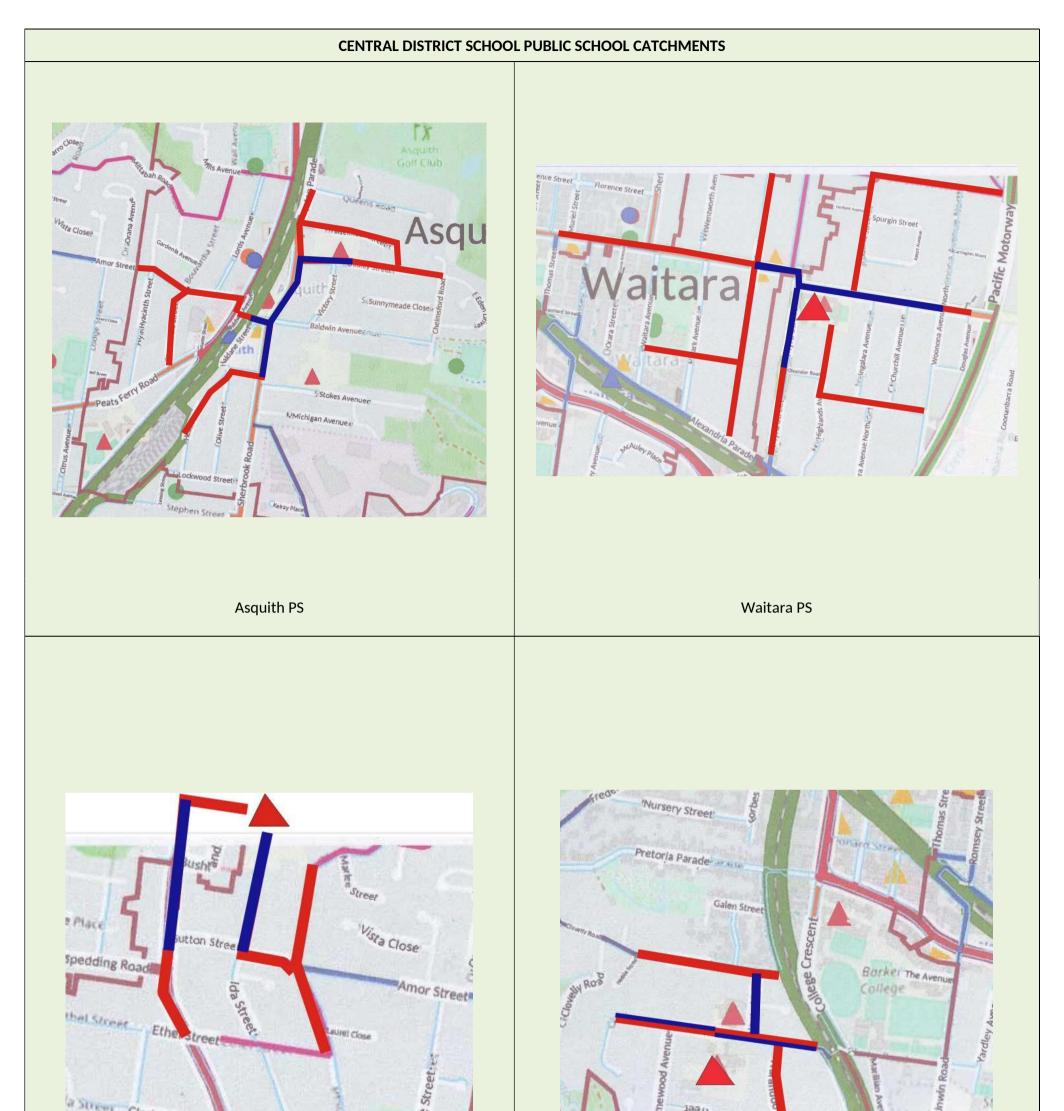

#### 3.1 ASQUITH

Asquith is a growth area spanning west and east of the Pacific Highway. There are two distinct areas – the eastern side has a primary school, while west of the Pacific Highway is the commercial centre - a Coles supermarket and various strip shops. The Asquith residential growth area is on the Pacific Highway from Mt Colah to Hornsby either side of the Highway in the following precincts:

- Lord Avenue five storey residential 715 dwelling units yield.
- Baldwin Avenue town houses 118 dwelling units yield.
- Stokes Avenue town houses 47 dwelling units yield.
- Jersey Street North five storey residential 353 dwelling units yield.
- Hyacinth Street five storey residential 332 dwelling units yield.
- Bouvardia Street five storey residential 363 dwelling units yield.
- Citrus Avenue/Pacific Highway five storey residential 162 dwelling units yield.
- Asquith Commercial Centre ten storey mixed use 265 dwelling units and 8,000 m<sup>2</sup> retail/commercial.

The local primary school (Asquith PS) has an estimated 5-6 cyclists per day. There were 410 children enrolled in the school in 2017, and the school is expected to grow to 550 enrolments in the next five years.

The traffic environment is as follows:

- The principal constraint is the Pacific Highway/ Peats Ferry Road which dissects the suburb and isolates part of the school catchment from Asquith PS, and the eastern part of the suburb from the shops.
- Royston Parade is classified as a Regional Road with volumes of about 6,600vpd and 85<sup>th</sup> percentile speeds of 68km/h in a 60km/h speed limit area; Sherbrook Road, a regional road has volumes over 10,000vpd near Winston Street.
- Amor Street is a collector road with volumes of about 2,600vpd and 85<sup>th</sup> percentile speeds of 56km/h with a speed limit of 50km/h.
- Bicycle crashes have occurred at the intersections of Bridge Road with Peats Ferry Road and Sherbrook Road.
- The 1998 Bike Plan proposed a local route along Sherbrook Road linking to Bridge Road and a trunk route along Jersey Street linking to the station.
- Traffic management improvements as set out in the DCP include a pedestrian footbridge over the Highway south of the Baldwin Street, extension of Wattle Street to Amor Street, centre median on the Highway to prevent right hand turns and road widening of the Baldwin Avenue/Royston Parade intersection.

The main opportunities are

- Cycling shoppers/commuters both east and west of the Highway can access the Hornsby Town Centre and railway station safely.
- Cycling facilities are incorporated into the DCP traffic management improvements.
- Children who reside on the eastern side of the Pacific Highway can cycle safely to Asquith PS.

#### Figure 3.1 Asquith Bicycle Routes

#### Table 3.1 Asquith Bicycle Routes

| Route                                                        | Location                                                                                                             | Facility Type                  |
|--------------------------------------------------------------|----------------------------------------------------------------------------------------------------------------------|--------------------------------|
| Asquith PS shared paths                                      | Dudley St along school frontage and to<br>Royston Parade                                                             | 2.5m shared path               |
|                                                              | Along Royston Parade on eastern side<br>to signals, then across Baldwin Avenue<br>on Sherbrook Road to Stokes Avenue | 2.5m shared path               |
|                                                              | Along Baldwin Avenue from signals to<br>Haldane St pedestrian refuge                                                 | 2.5m shared path               |
| Local Connector Routes                                       | Sutton Street from Galston Road to Ida<br>Street                                                                     | Mixed traffic lanes with logos |
|                                                              | Old Berowra Road south of Amor Street                                                                                | Pedestrian/bike refuge         |
|                                                              | Wattle Street from Amor Street to<br>Pacific Highway signals                                                         | Mixed traffic lanes with logos |
| Commuter Route to<br>Hornsby Town Centre -<br>start of route | Haldane Street from Baldwin Avenue to<br>Lockwood Street                                                             | Mixed traffic lanes with logos |
| Local Connector/<br>Commuter / Model Route                   | Amor Street from Pacific Highway to<br>Old Berowra Road on southern side                                             | 2.5m shared path               |

#### 3.2 HORNSBY AND HORNSBY NORTH

Hornsby and Hornsby North is a sprawling area which includes the Hornsby Town Centre, Hornsby Station, the old Hornsby Centre on Peats Ferry Road, the TAFE, the Aquatic Centre, a business/industrial area abutting the Hornsby Town Centre and the Hornsby Hospital. There are three distinct areas – the eastern side from George Street to the M2, the western section from the railway line to the Hornsby Quarry and the south western area which is primarily residential west of Pacific Highway and south of Hornsby Centre.

The Hornsby North growth area is:

- Galston road town houses 167 dwelling units yield.
- Belair Close five storey residential 217 dwelling units yield.
- Hornsby West Side 16-20 storey mixed use 1000 dwelling units and 30,000 m2 retail/commercial.
- Centre Masterplan on Peats Ferry Road indicates redevelopment with high rise housing up to 20 storeys high.

The local primary schools are Hornsby North PS and Hornsby South PS, and both are west of the Pacific Highway. Hornsby South PS on Clarke Road has an estimated 3 cyclists per day. There were 642 children enrolled in the school in 2017, and the school is expected to grow to 740 enrolments in the next five years. Hornsby North PS on Ida Parade did not respond to the survey. Waitara PS services the Hornsby suburb east of Sherbrook Road.

The Traffic Environment is as follows:

- The Pacific Highway, George Street and Jersey Street are State Roads.
- Regional roads include Edgeworth David Avenue, Sherbrook Road, College Crescent and the Pacific Highway from Galston Road to Jersey Road.
- The highest volumes on the Regional Roads are:
  - Edgeworth David Avenue with 13,000-22,000vpd
  - Sherbrook Road with over 13,000vpd,
  - Malsbury Road with over 13,000vpd,
  - Clarke Road with over 12,500vpd.
- The highest volumes and speeds on the local roads are:
  - Albert Street, is a local road accessing Hornsby Town Centre carries over 11,000vpd.
  - Silvia Street with 1800vpd and 85<sup>th</sup> percentile speeds of 46km/h with a speed limit of 50km/h in the area.
  - Stephen Street with 1000vpd and 85<sup>th</sup> percentile speeds of 45km/h with a speed limit of 50km/h in the area.
  - Clarinda Street with 450vpd and 85<sup>th</sup> percentile speeds of 44km/h with a speed limit of 50km/h in the area.
  - Pretoria Parade has 85<sup>th</sup> percentile speeds of 59km/h in a 50 km/h zone. No other speed counts were available.
- Bicycle crashes have occurred on Edgeworth David Avenue at the intersections with the Pacific Highway, Arthur Street and Balmoral Street; also in Derby Street behind the hospital. At Palmerston/Burdett intersection and on Peats Ferry Road in the shopping area.
- The 1998 Bike Plan proposed trunk facilities on Jersey Street, Sherbrook Road and an off road route from Pretoria Parade to Clarke Road. Local routes were also indicated.

The constraints to local cycling in this area are

• The steep topography and poor visibility on road curves west of the Pacific Highway.

- State Roads, and high volumes on Regional Roads.
- The railway line with overbridges which form significant pinch points.

#### The main opportunities are

- To ensure that as many children as possible are able to cycle to school locally where the topography permits and streets are continuous away from the trafficked roads.
- Longer distance shopping and commuter routes encourage cycling to Hornsby Town Centre, the TAFE and Hornsby Station.

| Route                                                                   | Location                                                                                    | Facility Type                  |
|-------------------------------------------------------------------------|---------------------------------------------------------------------------------------------|--------------------------------|
| Hornsby North PS shared                                                 | Galston Road (east-side ) from                                                              | 2.5m shared path               |
| paths                                                                   | Cawthorne St to refuge near Sutton St<br>Ida St west side from school to Link<br>Road       | 2.5m shared path               |
| Hornsby North Local<br>connector routes                                 | Sutton Street from Galston Road to Ida<br>Street                                            | Mixed traffic lanes with logos |
| connector routes                                                        | Link Road from Sutton Street to Old<br>Berowra Road                                         | Mixed traffic lanes with logos |
|                                                                         | Old Berowra Road south of Amor Street                                                       | Pedestrian/bike refuge         |
| Commuter Route Asquith to<br>Hornsby station                            | Jersey Street on western side from<br>Peats Ferry Road signals to Bridge Road<br>signals    | 2.5m shared path               |
|                                                                         | Jersey Street from Peats Ferry Road<br>signals to Station Street                            | Mixed traffic lanes with logos |
| Hornsby North Model<br>Route/ Local Connector/<br>Commuter Route to HTC | Ethel Street from Galston Road to<br>Rosamund Street                                        | Mixed traffic lanes with logos |
|                                                                         | Rosamund Street from Ethel Street to<br>Carrington Road                                     | Mixed traffic lanes with logos |
|                                                                         | Carrington Road from Rosamund Street to Sylvia Street                                       | Mixed traffic lanes with logos |
|                                                                         | Sylvia Street from Carrington Road to Roper Lane                                            | Mixed traffic lanes with logos |
|                                                                         | Roper lane from Sylvia Street to Bridge<br>Road                                             | Mixed traffic lanes with logos |
|                                                                         | Bridge Road on northern side from<br>Roper Lane to Peats Ferry Road signals                 | 2.5m shared path               |
|                                                                         | Bridge Road on northern side from<br>Peats Ferry Road signals to Jersey<br>Street signals   | 2.5m shared path               |
|                                                                         | Peats Ferry Road western side from<br>Bridge Road signals to Dural Street                   | 2.5m shared path               |
| Commuter Route from HTC to Asquith                                      | Lockwood Street from Heath Street to<br>Lessing Street                                      | Mixed traffic lanes with logos |
| ·                                                                       | Lessing Street from Lockwood Street to<br>Stephen Street                                    | Mixed traffic lanes with logos |
|                                                                         | Stephen Street/Railway Parade to<br>Denison Street                                          | Mixed traffic lanes with logos |
|                                                                         | Denison Street from Railway Parade to<br>Miller Avenue                                      | Mixed traffic lanes with logos |
|                                                                         | Miller Avenue from Denison Street to<br>Bridge Road signals                                 | Mixed traffic lanes with logos |
|                                                                         | Hunter Street from Bridge Road signals to Hornsby Town Centre                               | Mixed traffic lanes with logos |
| Hornsby South PS                                                        | Clarke Road from school crossing<br>eastwards to Malsbury Road on school<br>side (southern) | 2.5m shared path               |
|                                                                         | Clarke Road from school crossing westwards on northern verge to bend in road                | 2.5m shared path               |
|                                                                         | Neutral Road on western side to Hall<br>Road.                                               | 2.5m shared path               |
| Recreation Route to Lisgar<br>Gardens                                   | William Street from Peats Ferry Road to<br>Lisgar Road                                      | Mixed traffic lanes with logos |
|                                                                         | Lisgar Road from William Street to<br>entry of park                                         | Mixed traffic lanes with logos |

| Route                                       | Location                                                                                                      | Facility Type                                          |
|---------------------------------------------|---------------------------------------------------------------------------------------------------------------|--------------------------------------------------------|
| Commuter Route to HTC from south-west       | William Street from Peats Ferry Road to<br>Frederick Street                                                   | Mixed traffic lanes with logos                         |
|                                             | Frederick Street from William Street to<br>No Stopping signs north of Nursery<br>Street                       | Mixed traffic lanes with logos                         |
|                                             | From No Stopping signs north of<br>Nursery Street to Pretoria Parade<br>roundabout                            | Separated one way bike lanes on both sides of the road |
|                                             | Clovelly/Hall Roads from to Pretoria<br>Parade roundabout to Neutral Road                                     | Mixed traffic lanes with logos                         |
|                                             | Neutral Road                                                                                                  | Mixed traffic lanes with logos                         |
|                                             | Clarke Road from Neutral Road to<br>Malsbury Road                                                             | Mixed traffic lanes with logos                         |
| Commuter Route from HTC to Hornsby Hospital | Florence Street from Hornsby Mall to<br>Muriel Street roundabout                                              | Mixed traffic lanes with logos                         |
|                                             | Muriel Street from roundabout to<br>Edgeworth David Avenue                                                    | Mixed traffic lanes with logos                         |
|                                             | Edgeworth David Avenue on northern<br>side eastwards from Muriel Street to<br>signals                         | 2.5m shared path                                       |
|                                             | Edgeworth David Avenue on southern<br>side eastwards from Muriel Street<br>signals to Palmerston Road signals | 2.5m shared path                                       |
|                                             | Palmerston Road from Edgeworth<br>David Avenue signals to hospital entry                                      | Mixed traffic lanes with logos                         |

#### 3.3 WAITARA AND WAHROONGA

The Waitara and Wahroonga area spans west and east of the Pacific Highway. It is adjacent to the Hornsby Town Centre, includes Waitara Station, a business/industrial area south of the railway line, existing high rise south of Edgeworth David Road to the railway line, which is still being developed. There are two distinct areas – the area east of the Highway, and the area west of the Highway which is low density residential with two large private colleges. There is a small shopping centre at the intersection of Palmerston Road/Edgeworth David Avenue. There is no shopping area west of the Highway, the nearest being Normanhurst.

The Waitara growth area is:

- Balmoral Street five storey residential 1213 dwelling units yield.
- Park Avenue ten storey residential 920 dwelling units yield.
- Palmerston Road five storey mixed use 91 dwelling units and 4,200 m<sup>2</sup> retail/commercial.

Waitara PS is the only public primary school in the area. It has an estimated 5 cyclists per day. There were 881 children enrolled in the school in 2017, and the school is expected to grow to 1000 enrolments in the next five years.

The Traffic Environment is as follows:

- The Pacific Highway and Pennant Hills Road are State Roads. Regional Roads include Edgeworth David Avenue and Sherbrook Road.
- The highest volumes on the Regional Roads are
  - Edgeworth David Avenue with 22,000vpd and 85<sup>th</sup> percentile speeds of 54km/h in a 60km/h speed limit area,
  - Sherbrook Road with over 13,000vpd,
  - Ingram Road with about 10,500vpd,
  - Alexandria Parade with between 8,500-10,000vpd and
  - Romsey Street with 9,000vpd.
- Jubilee Street is a local road with volumes of approximately 3,700vpd and 85th percentile speeds of 42km/h with a speed limit of 50km/h.
- Bicycle crashes have occurred on Edgeworth David Avenue at the intersection with Balmoral Street; at Unwin/Clarke Roads intersection and on the Pacific Highway at the M1 Motorway.
- The 1998 Bike Plan proposed a trunk facility on Yardley Avenue/Waitara Avenue/Sherbrook Road. Edgeworth David Avenue was indicated as a local route to Sherbrook Avenue.

The principal constraint is the Pacific Highway which dissects the area and isolates half the catchment from the Hornsby Town Centre. The crossings over the Highway are at signals.

The main opportunities are:

- Cycling a potential mode for local and cross suburban trips due to a fairly level topography.
- To ensure that as many children as possible are able to cycle to Waitara PS and the local parks and ovals, especially from the high rise developments and from both sides of Edgeworth David Avenue.
- Shoppers are encouraged to cycle to the local shops, as well as Hornsby Town Centre.
- A commuter route from Hornsby Station to Hornsby Hospital is developed which avoids the topographic constraints.

#### Figure 3.3 Waitara and Wahroonga Bicycle Routes

#### Table 3.3 Waitara and Wahroonga Bicycle Routes

| Route                                    | Location                                                                                                                      | Facility Type                              |
|------------------------------------------|-------------------------------------------------------------------------------------------------------------------------------|--------------------------------------------|
| Waitara PS shared paths                  | Edgeworth David Avenue eastwards<br>from Myra St to Churchill Ave, southern<br>side                                           | 2.5m shared path                           |
|                                          | Edgeworth David Ave westwards from Myra St to Balmoral Ave, southern side                                                     | 2.5m shared path                           |
|                                          | Myra St (school side) to Oleander Rd                                                                                          | 2.5m shared path                           |
| Local connector route<br>Waitara         | Edgeworth David Ave westwards from<br>Balmoral Avenue to signals at Romney<br>Street, southern side (as in Hospital<br>Route) | 2.5m shared path                           |
| Local connector/recreation route Waitara | Through open space from Romney<br>Street to Orana Street cul-de sac                                                           | Existing shared path                       |
|                                          | Orana Street cul-de sac to Waitara<br>Avenue                                                                                  | 2.5m shared path                           |
|                                          | Waitara Avenue eastern side along<br>reserve to Park lane                                                                     | 2.5m shared path                           |
|                                          | Park Lane from Waitara Avenue to<br>Myra Street                                                                               | Mixed traffic lanes with logos             |
|                                          | Park Lane from Park Avenue to Myra<br>Street                                                                                  | Speed humps                                |
|                                          | Myra Avenue at Park Lane                                                                                                      | Pedestrian/cyclist gaps in existing median |
| Waitara Commuter Route<br>to HTC         | Florence Street from Hornsby Mall to<br>Muriel Street (as in Hospital Route)                                                  | Mixed traffic lanes with logos             |
|                                          | Muriel Street from Florence Street to<br>Edgeworth David Ave (as in Hospital<br>Route)                                        | Mixed traffic lanes with logos             |
|                                          | Edgeworth David Avenue on northern<br>side eastwards from Muriel Street to<br>signals (as in Hospital Route)                  | 2.5m shared path                           |

| Route                                                     | Location                                                                                               | Facility Type                                |
|-----------------------------------------------------------|--------------------------------------------------------------------------------------------------------|----------------------------------------------|
|                                                           | Orara Street from Edgeworth David Ave to cul-de-sec head                                               | Mixed traffic lanes with logos               |
|                                                           | Orara Street from cul-de-sec head to<br>Alexandra Parade                                               | Mixed traffic lanes with logos               |
|                                                           | Alexander Parade from Orara Street to<br>Kuring-gai Council boundary at freeway<br>overbridge          | Mixed traffic lanes with logos               |
| Waitara/Wahroonga<br>Commuter Route to<br>Waitara Station | Clarke Road from roundabout at railway overbridge to Unwin Road                                        | Mixed traffic lanes with logos               |
|                                                           | Clarke Road from Unwin Road to<br>Yardley Avenue eastbound                                             | Mixed traffic lanes with logos               |
|                                                           | Clarke Road from Yardley Avenue<br>westbound to Unwin Road                                             | Separated one-way bike lane                  |
|                                                           | Yardley Avenue from Clarke Road<br>northbound to Pacific Highway<br>Yardley Avenue southbound from     | Mixed traffic lanes with logos               |
|                                                           | Yardley Avenue southbound from<br>Pacific Highway to Clarke Road<br>Pacific Highway southern side from | Separated one–way bike lane 2.5m shared path |
|                                                           | Yardley Avenue to pedestrian signals<br>Dismount and cross over to station                             | Mixed pedestrian/bike shared way             |
|                                                           | entry                                                                                                  |                                              |
| Wahroonga Commuter Link<br>to Normanhurst                 | Unwin Road from Clarke Road to<br>Edwards Road                                                         | Mixed traffic lanes with logos               |
|                                                           | Edwards Road from Unwin Road to<br>Denman Parade                                                       | Mixed traffic lanes with logos               |
| Wahroonga/Waitara<br>Commuter Route to HTC                | Karinya Place from Unwin Road to<br>walkway                                                            | Mixed traffic lanes with logos               |
|                                                           | Marillian Avenue from walkway to<br>Clarke Road                                                        | Mixed traffic lanes with logos               |
|                                                           | Clarke Road through roundabout to<br>College Crescent off road path on<br>western side                 |                                              |
|                                                           | College Crescent off road path on<br>western side to pedestrian refuge on<br>Pretoria Parade           | Existing 2.5m shared path on western side    |
|                                                           | Pretoria Avenue Link from College                                                                      | 2.5m shared path behind residential          |
|                                                           | Crescent to Pretoria Avenue                                                                            | properties<br>Pedestrian/bike refuge         |
|                                                           | Across Pretoria Avenue east of railway<br>overpass                                                     | reacsulariybike reluge                       |
|                                                           | Wanderers Way from Pretoria Avenue to Pound Road                                                       | Mixed traffic lanes with logos               |
|                                                           | Pound Road and Government Road to<br>Pacific Highway                                                   | Mixed traffic lanes with logos               |
|                                                           | Pacific Highway from Government Road<br>on southern side to High Street                                | 2.5m shared path                             |