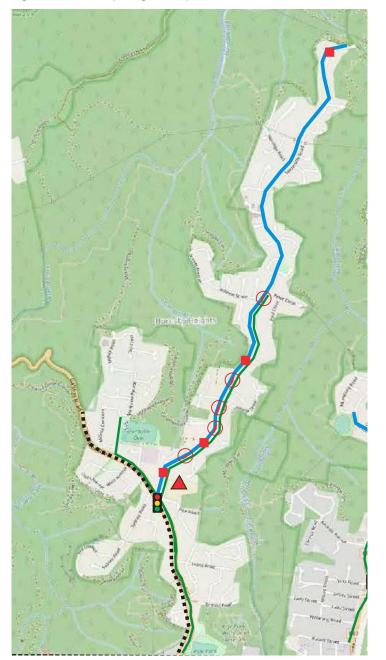

Figure 2.2 Hornsby Heights Bicycle Routes

Mixed Traffic Lanes with Logos
 Two Way Shared Bike Path
 Bike Parking Lanes with logos
 Traffic Signals on Proposed Routes

| Location                                                                                                                                                                                                                            | Facility Type                                                                                                                                                                                                                                                                                                                                                                                                                                                                                                                                                                                                                                                                                                                                                                                                                                                                                                     |
|-------------------------------------------------------------------------------------------------------------------------------------------------------------------------------------------------------------------------------------|-------------------------------------------------------------------------------------------------------------------------------------------------------------------------------------------------------------------------------------------------------------------------------------------------------------------------------------------------------------------------------------------------------------------------------------------------------------------------------------------------------------------------------------------------------------------------------------------------------------------------------------------------------------------------------------------------------------------------------------------------------------------------------------------------------------------------------------------------------------------------------------------------------------------|
| Sommerville Road from Galston Road to<br>Altona Street on eastern side                                                                                                                                                              | 2.5m shared path                                                                                                                                                                                                                                                                                                                                                                                                                                                                                                                                                                                                                                                                                                                                                                                                                                                                                                  |
| Galson Road eastern side from<br>Sommerville Road to Evans St                                                                                                                                                                       | 2.5m shared path                                                                                                                                                                                                                                                                                                                                                                                                                                                                                                                                                                                                                                                                                                                                                                                                                                                                                                  |
| Galson Road eastern side from Evans St to Rofe Park                                                                                                                                                                                 | 2.5m shared path                                                                                                                                                                                                                                                                                                                                                                                                                                                                                                                                                                                                                                                                                                                                                                                                                                                                                                  |
| Galson Road eastern side from<br>Sommerville Road to Montview Parade                                                                                                                                                                | 2.5m shared path                                                                                                                                                                                                                                                                                                                                                                                                                                                                                                                                                                                                                                                                                                                                                                                                                                                                                                  |
| Montview Parade from Galson Road<br>along frontage of Montview Park &<br>Oval                                                                                                                                                       | 2.5m shared path                                                                                                                                                                                                                                                                                                                                                                                                                                                                                                                                                                                                                                                                                                                                                                                                                                                                                                  |
| Sommerville Road from Galston Road to entry to Berowra Valley Regional Park                                                                                                                                                         | Mixed traffic lanes with logos                                                                                                                                                                                                                                                                                                                                                                                                                                                                                                                                                                                                                                                                                                                                                                                                                                                                                    |
| Sommerville Road from Galston Road to<br>entry to Berowra Valley Regional Park –<br>- at 40km road pavement marking<br>- midpoint Camiri St/Armen Way<br>- south of Retford Way<br>-entry/exit from Berowra Valley<br>Regional Park | 4 raised thresholds                                                                                                                                                                                                                                                                                                                                                                                                                                                                                                                                                                                                                                                                                                                                                                                                                                                                                               |
| Sommerville Road from Galston Road to<br>entry to Berowra Valley Regional Park<br>close to bus stops –                                                                                                                              | 4 pedestrian refuges                                                                                                                                                                                                                                                                                                                                                                                                                                                                                                                                                                                                                                                                                                                                                                                                                                                                                              |
| - north of Koala Close                                                                                                                                                                                                              |                                                                                                                                                                                                                                                                                                                                                                                                                                                                                                                                                                                                                                                                                                                                                                                                                                                                                                                   |
|                                                                                                                                                                                                                                     |                                                                                                                                                                                                                                                                                                                                                                                                                                                                                                                                                                                                                                                                                                                                                                                                                                                                                                                   |
|                                                                                                                                                                                                                                     |                                                                                                                                                                                                                                                                                                                                                                                                                                                                                                                                                                                                                                                                                                                                                                                                                                                                                                                   |
|                                                                                                                                                                                                                                     | Sommerville Road from Galston Road to<br>Altona Street on eastern side<br>Galson Road eastern side from<br>Sommerville Road to Evans St<br>Galson Road eastern side from Evans St<br>to Rofe Park<br>Galson Road eastern side from Evans St<br>to Rofe Park<br>Galson Road eastern side from<br>Sommerville Road to Montview Parade<br>Montview Parade from Galson Road<br>along frontage of Montview Park &<br>Oval<br>Sommerville Road from Galston Road to<br>entry to Berowra Valley Regional Park<br>Sommerville Road from Galston Road to<br>entry to Berowra Valley Regional Park –<br>- at 40km road pavement marking<br>- midpoint Camiri St/Armen Way<br>- south of Retford Way<br>-entry/exit from Berowra Valley<br>Regional Park<br>Sommerville Road from Galston Road to<br>entry to Berowra Valley Regional Park<br>Commerville Road from Galston Road to<br>entry to Berowra Valley Regional Park |

#### Table 2.2 Hornsby Heights Bicycle Routes