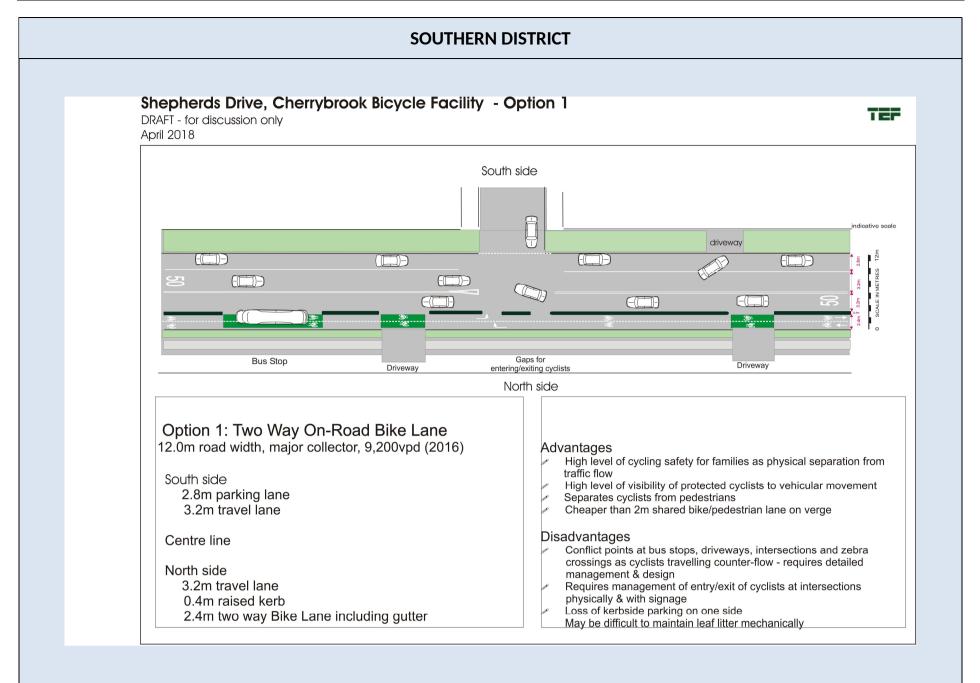

ntages<br>Potential conflict with pedestrians<br>Intersection interface must be managed physically & with<br>signage<br>Not suitable for commuter use                                                                                                                                                                |
|                                                                                                                   |                                                                                                                                                                                                                                                                                                                             |

17115 WP 2 Appendix C Model Routes Concepts.docx







| South side verge<br>2.5m two way shared bike/pedestrian path | <ul> <li>off-road separation from traffic flow</li> <li>Suitable facility for school and shopping route</li> <li>Parents more likely to permit children to cycle unsupervised</li> <li>No on-road changes</li> </ul> |
|--------------------------------------------------------------|----------------------------------------------------------------------------------------------------------------------------------------------------------------------------------------------------------------------|
| No existing road pavement markings                           | <ul> <li>Disadvantages</li> <li>Potential conflict with pedestrians</li> <li>Intersection interface must be managed physically &amp; with signage</li> <li>Not suitable for