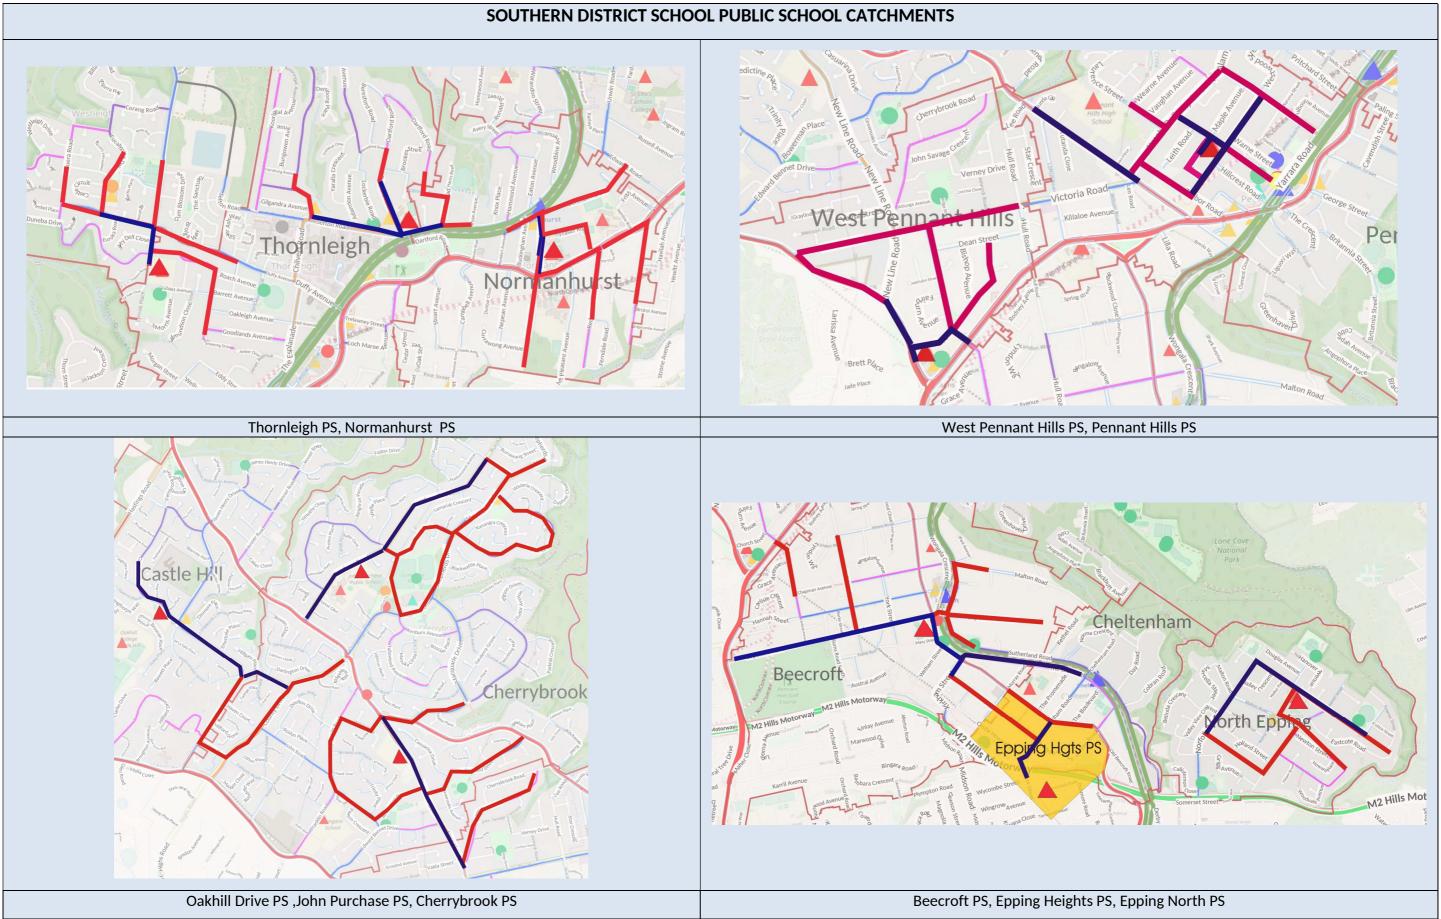

#### 4.1 NORMANHURST, THORNLEIGH AND WESTLEIGH

Normanhurst and Thornleigh form a large low density residential settlement and industrial area west and east of the Pacific Highway. Westleigh is an outlying residential suburb. East of Pennant Hills Road, the topography slopes to Coups Creek. West of Pennant Hills Road, the topography is more level, but with some distinct valley areas.

There are two railway stations in this area - Normanhurst and Thornleigh.

The Normanhurst Road Commercial centre growth area is:

• Denman Parade - five storey mixed use - 79 dwelling units and 3,700 m<sup>2</sup> retail/commercial.

Thornleigh Station area growth is:

• Station Street - five storey residential - 439 dwelling units.

Pennant Hills Road Commercial Centre - ten storey mixed use - 390 dwelling units and 7,000 m<sup>2</sup> retail/commercial.

There are three public primary schools in the area. Thornleigh West PS in Giblet Avenue has an estimated 10-15 cyclists per day. There were 600 children enrolled in the school in 2017, and the school is expected to grow modestly to 630 enrolments in the next five years. Normanhurst West PS on Dartford Road and Normanhurst PS on Normanhurst Road did not respond.

The main shopping areas are Thornleigh shopping centre at the Pennant Hills Road/The Comenara Parkway intersection, Normanhurst Village near Normanhurst station and Westleigh neighbourhood centre on Duffy Avenue. A small local clutch of shops is on Sefton Road/Gilgandra intersection in Thornleigh.

The Traffic Environment is as follows:

- The area has highly trafficked Regional roads in the area some of which carry industrial traffic:
  - The Esplanade at Wells Street 24,400vpd+ (2009)
  - Sefton Road west of Adamson Street over 19,500vpd
  - Milson Parade between Harris Road and Bryan Avenue close to 18,700vpd with 85<sup>th</sup> percentile speeds of 63km/h in a 60km/h speed limit zone.
  - Chilvers Road south of Sefton Road over 18,500vpd (2009)
  - Duffy Avenue near Pioneer Avenue over 10,00vpd (2009)
  - Quarter Sessions Road between Duffy Avenue and Bottle Brush Road approximately 4,500vpd with 85<sup>th</sup> percentile speeds of 57km/h in a 50km/h speed limit zone.
- Bicycle crashes have occurred on the Pacific Highway, Sefton Road near Lockerbie Avenue, and in the Central Avenue industrial area, Thornleigh.
- The 1998 Bike Plan indicated RTA Regional routes on The Esplanade, Chilvers Road, Duffy Avenue. Trunk routes were also indicated on Midson Road/Malsbury Road.

The principal constraint is the number of regional roads which carry high volumes of industrial traffic. While Pennant Hills Road dissects the suburbs, connections across are available at signals and in one instance, an overbridge.

The main opportunities are:

- to create local bypass routes to the highly trafficked routes
- to ensure that footpaths are of a high standard and safe crossing facilities are installed in order to encourage children to cycle to school where the topography permits,
- shoppers are encouraged to cycle to local shops
- a safe commuting route is established to link to Hornsby Town Centre.

#### Figure 4.1 Normanhurst, Thornleigh and Westleigh Bicycle Routes

#### Existing Bicycle Facilities and Traffic Management

- Mixed Traffic Lanes with Logos
   Two Way Shared Bike Path
- Bike Parking Lanes with logos
- Traffic Signals on Proposed Route

Off Road Cycling Facility

- Two Way Shared Bike Path

- Public Primary School

| Table 4.1 Normanhurst, Thornleigh and Westleigh Bicycle Routes |  |
|----------------------------------------------------------------|--|
|----------------------------------------------------------------|--|