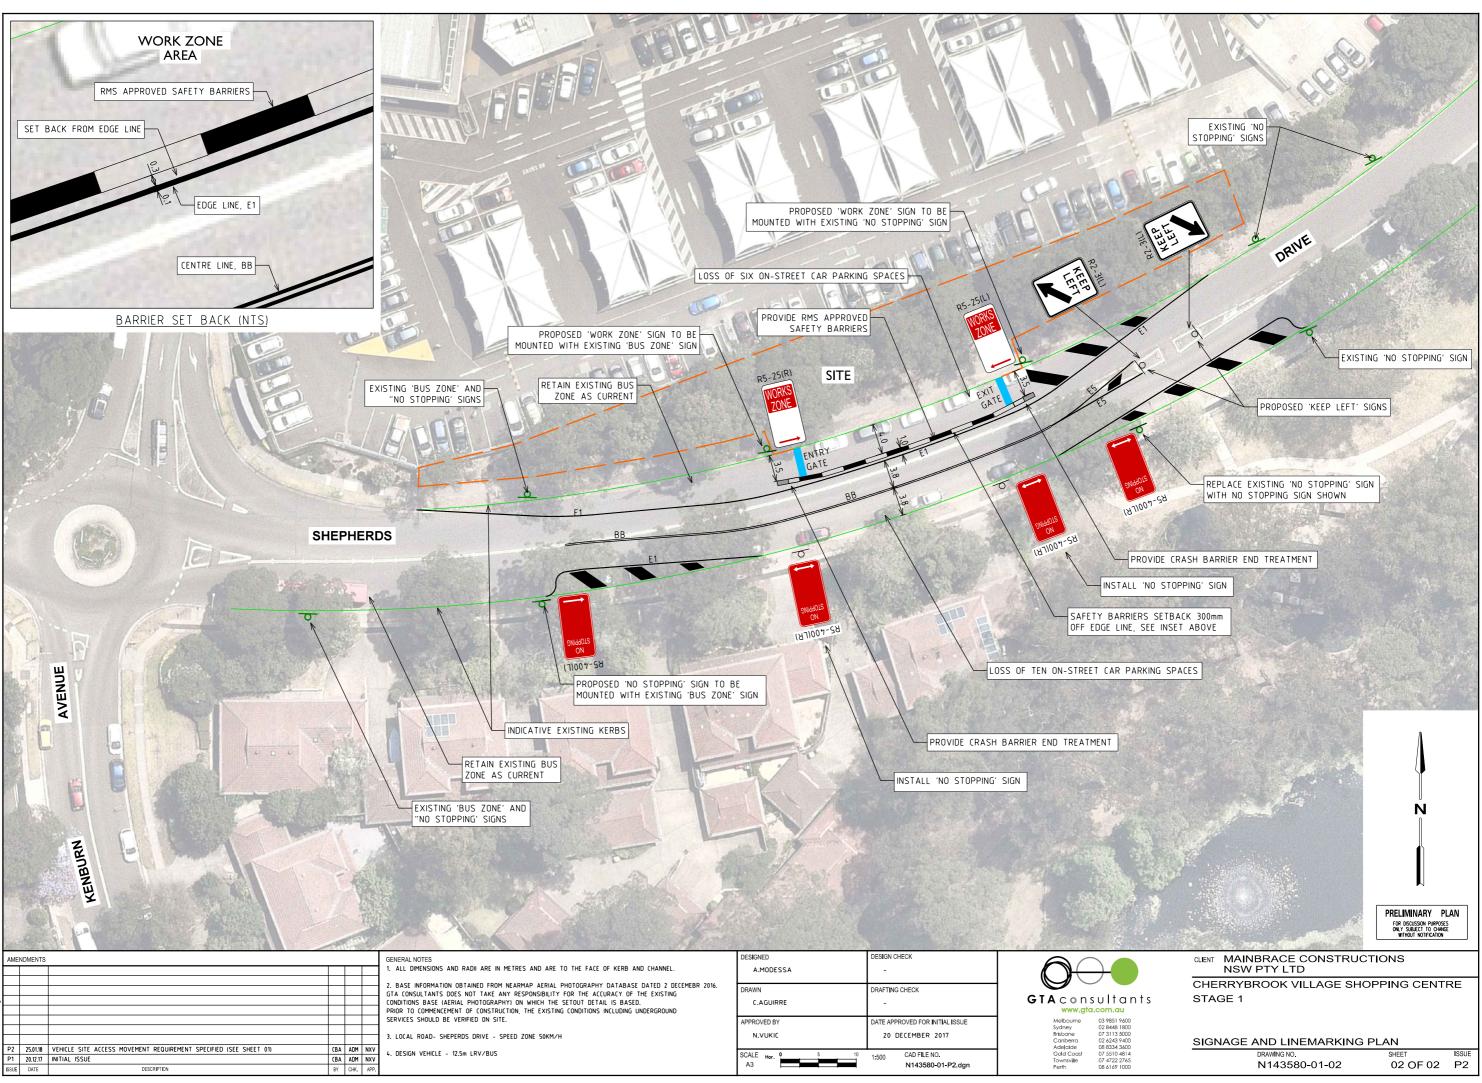

|                                                              | GENERAL NOTES                                                                                                                                                                                                                                                                                                                                          |                    | DESIGN CHECK                    |                                                                             |
|--------------------------------------------------------------|--------------------------------------------------------------------------------------------------------------------------------------------------------------------------------------------------------------------------------------------------------------------------------------------------------------------------------------------------------|--------------------|---------------------------------|-----------------------------------------------------------------------------|
|                                                              | 1. ALL DIMENSIONS AND RADII ARE IN METRES AND ARE TO THE FACE OF KERB AND CHANNEL.                                                                                                                                                                                                                                                                     | A.MODESSA          | i - I                           |                                                                             |
|                                                              | 2. BASE INFORMATION OBTAINED FROM NEARMAP AERIAL PHOTOGRAPHY DATABASE DATED 2 DECEMEBR 2016.<br>GTA CONSULTANTS DOES NOT TAKE ANY RESPONSIBILITY FOR THE ACLURACY OF THE EXISTING<br>CONDITIONS BASE (AERIAL PHOTOGRAPHY) ON WHICH THE SETOUT DETAIL IS BASED.<br>PRIOR TO COMMENCEMENT OF CONSTRUCTION. THE EXISTING CONDITIONS INCLUDING UNDERGROUND | DRAWN<br>C.AGUIRRE | DRAFTING CHECK<br>-             | GTA consultants                                                             |
|                                                              |                                                                                                                                                                                                                                                                                                                                                        | APPROVED BY        | DATE APPROVED FOR INITIAL ISSUE | Melbourne 03 9851 9600<br>Sydney 02 8448 1800                               |
|                                                              | 3. LOCAL ROAD- SHEPERDS DRIVE - SPEED ZONE 50KM/H                                                                                                                                                                                                                                                                                                      | N.VUKIC            | 20 DECEMBER 2017                | Brisbane 07 3113 5000<br>Canberra 02 6243 9400                              |
| JIREMENT SPECIFIED (SEE SHEET 01) (BA ADM NXV<br>(BA ADM NXV | 4. DESIGN VEHICLE - 12.5m LRV/BUS                                                                                                                                                                                                                                                                                                                      | SCALE Hor. 0 5 10  | 1:500 CAD FILE NO.              | Adelaide 08 8334 3600<br>Gold Coast 07 5510 4814<br>Townsville 07 4722 2765 |
| N BY CHK. APP.                                               |                                                                                                                                                                                                                                                                                                                                                        | A3                 | N143580-01-P2.dgn               | Perth 08 6169 1000                                                          |
|                                                              |                                                                                                                                                                                                                                                                                                                                                        |                    |                                 |                                                                             |