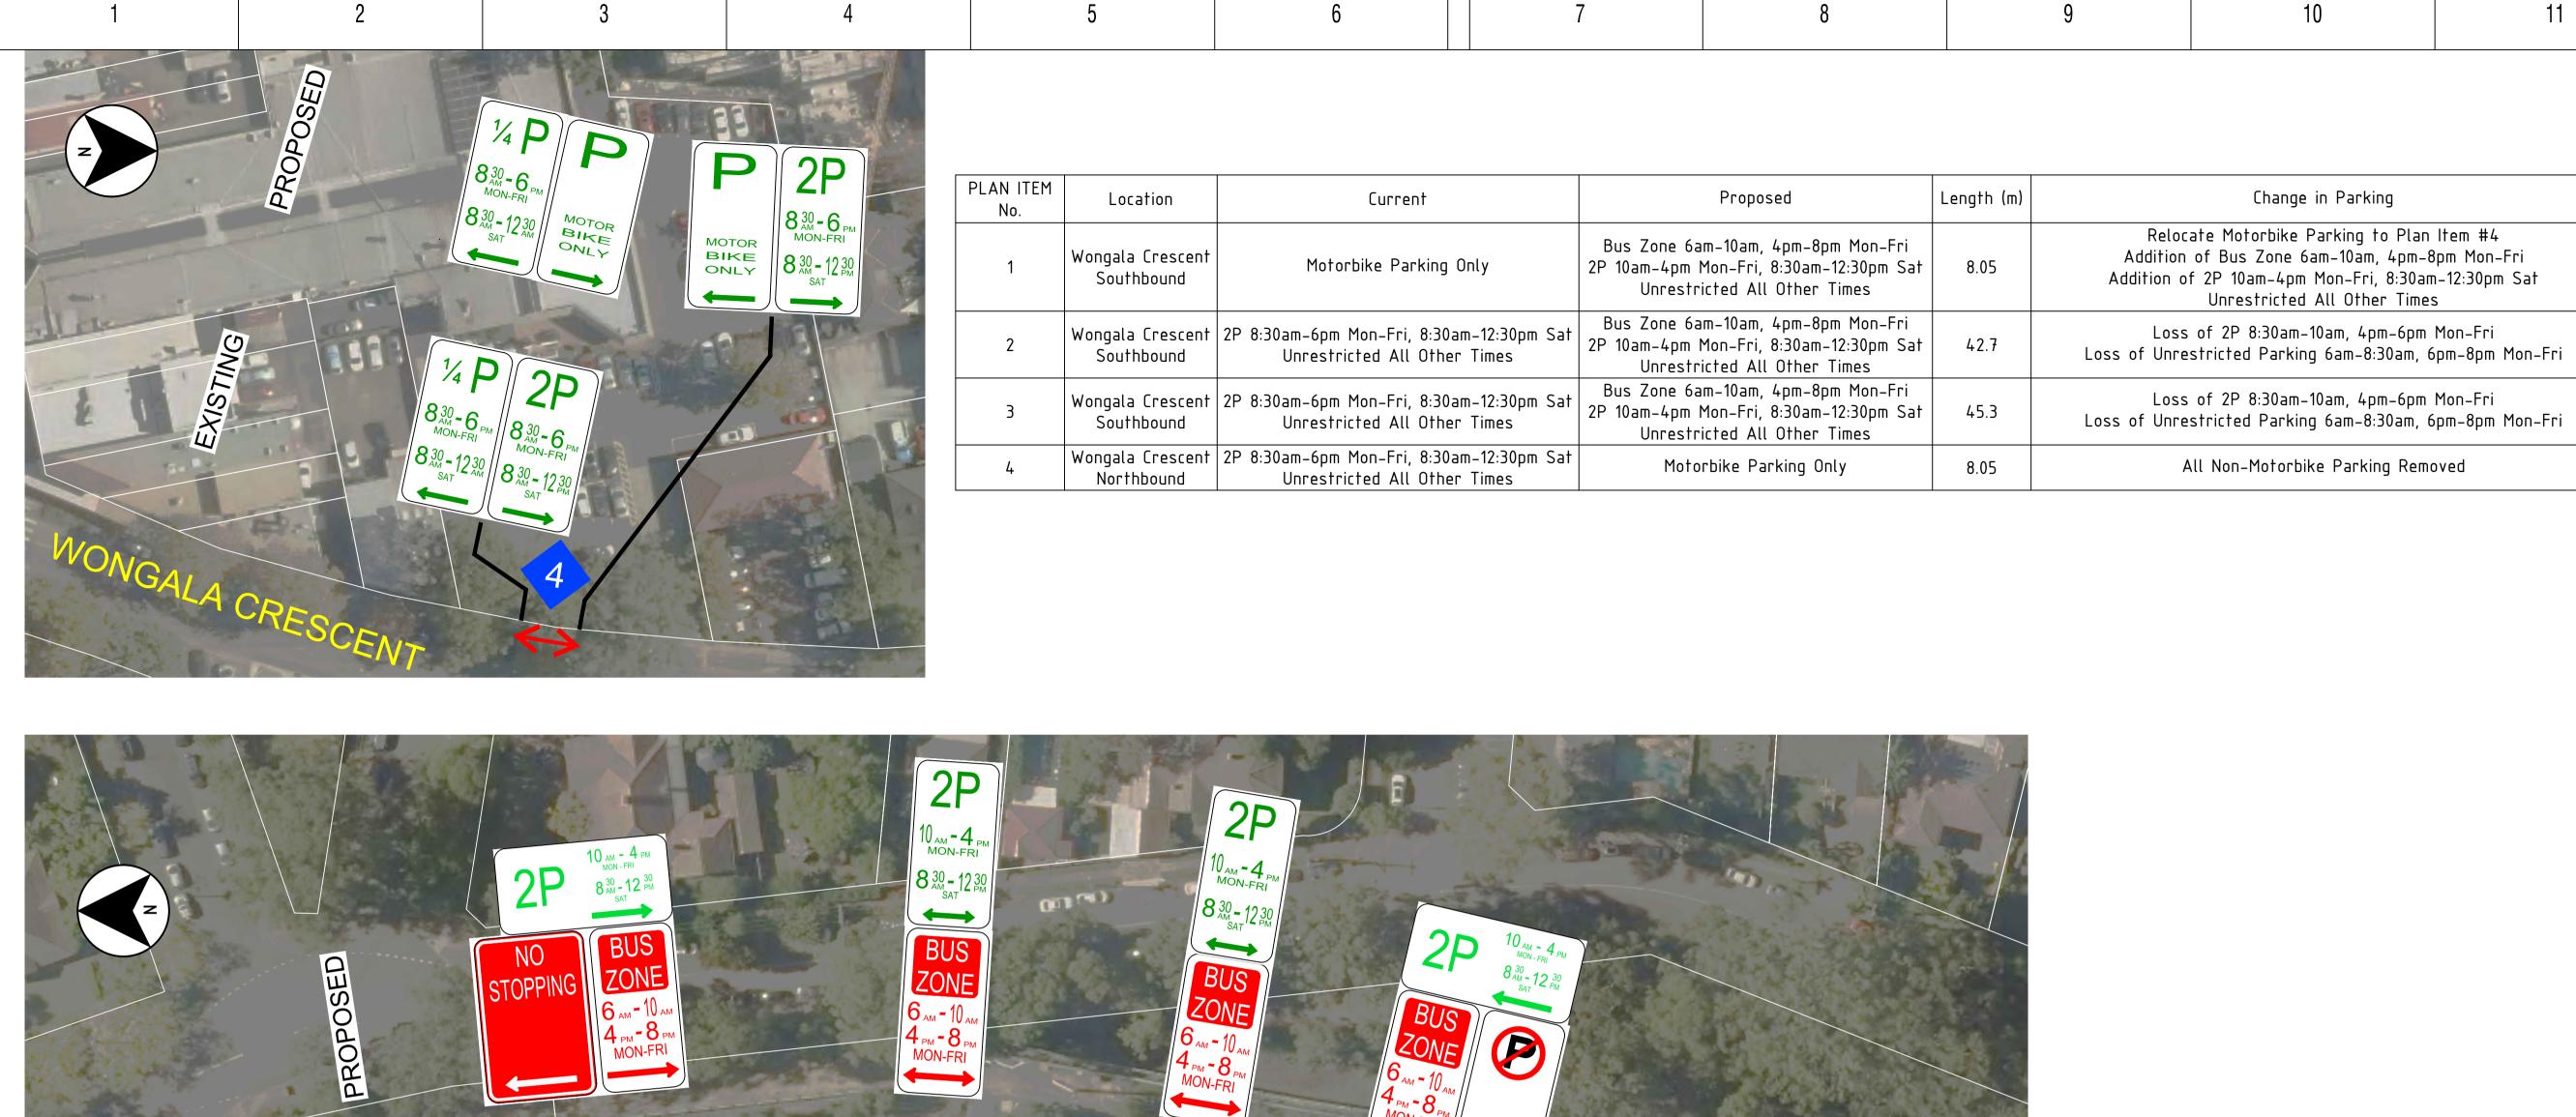

Transport for NSW does not provide any warranties and accepts no liability arising out of the use of this drawing or any of the related information for any purpose other than the intended purpose. This drawing is protected by copyright and no part of this drawing may be reproduced in any form without the express written permission of Transport for NSW. SYDNEY METRO EPPING TO CHATSWOOD TEMPORARY TRANSPORT PLAN NSW FOR NSW MODIFICATIONS TO STREET SIGNAGE WONGALA CRESCENT BEECROFT DESIGNED\_\_\_M.KAN\_ PLAN FILE No. SHEET: 1 OF 1 A1 DESIGNER VERIFIED APPROVED SIGN./DATE SIGN./DATE SIGN./DATE STATUS: DETAIL DESIGN DESCRIPTION