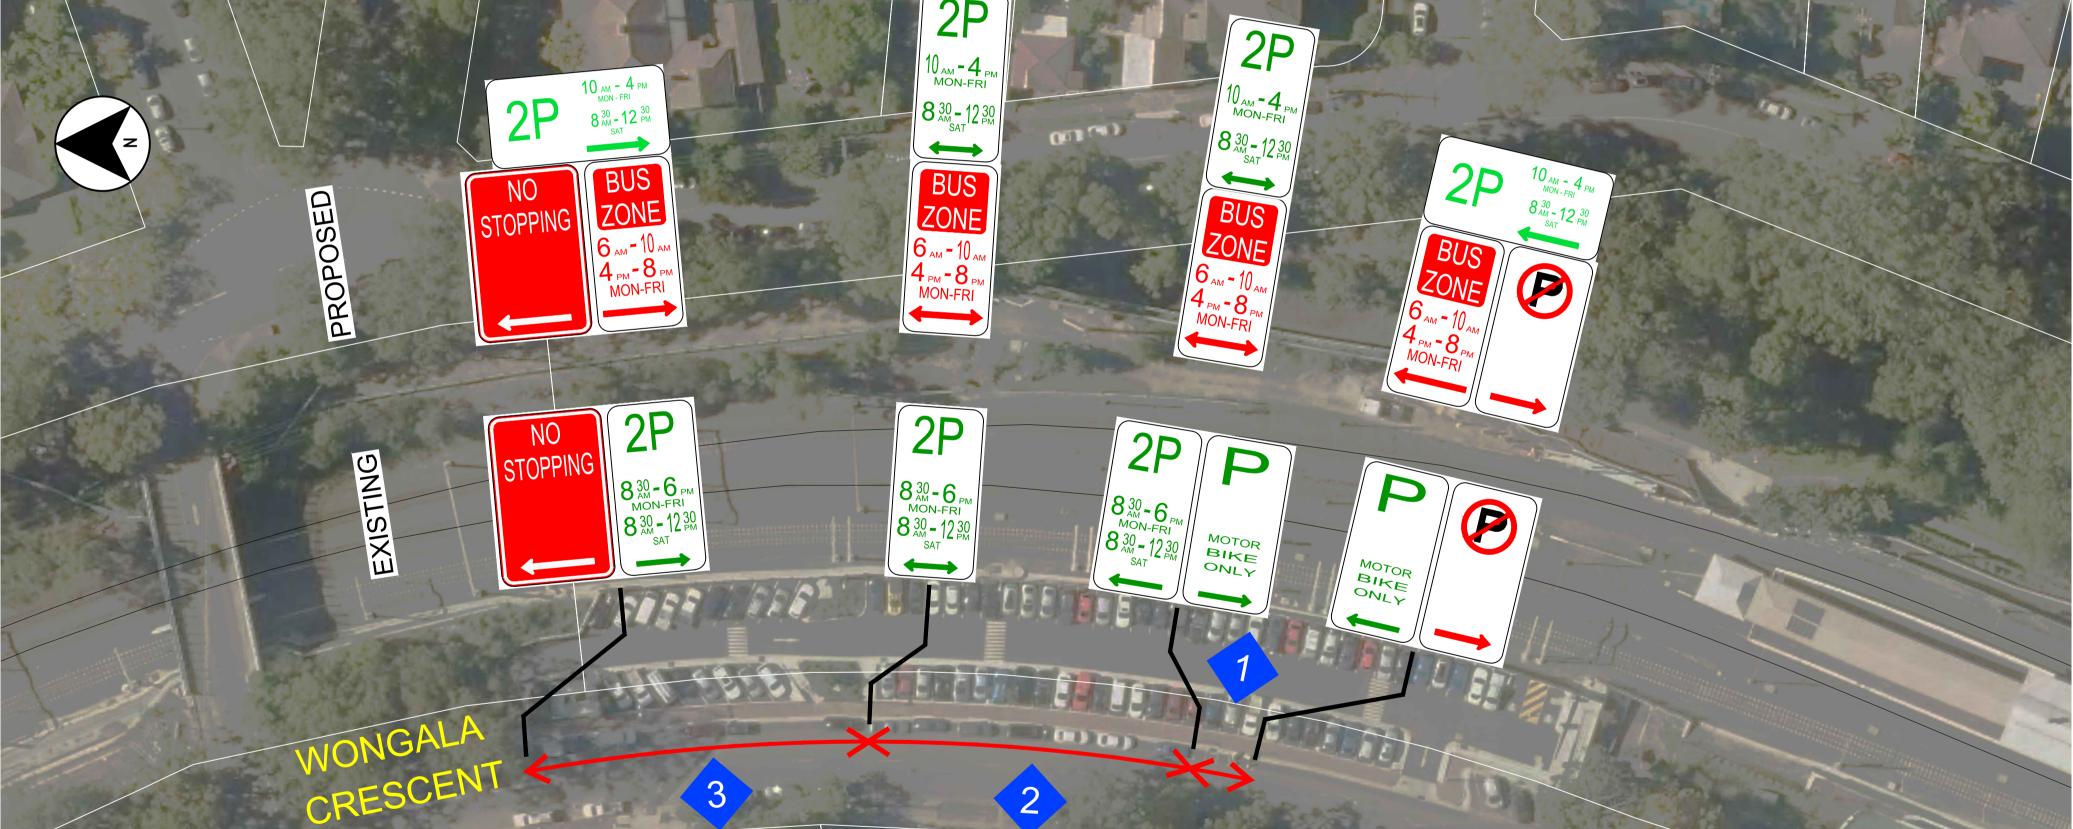

Transport for NSW does not provide any warranties and accepts no liability arising out of the use of this drawing or any of the related information for any purpose other than the intended purpose. This drawing is protected by copyright and no part of this drawing may be reproduced in any form without the express written permission of Transport for NSW. SYDNEY METRO EPPING TO CHATSWOOD TEMPORARY TRANSPORT PLAN NSW FOR NSW MODIFICATIONS TO STREET SIGNAGE WONGALA CRESCENT BEECROFT DESIGNED\_\_\_M.KAN\_ PLAN FILE No. SHEET: 1 OF 1 A1 DESIGNER VERIFIED APPROVED SIGN./DATE SIGN./DATE SIGN./DATE STATUS: DETAIL DESIGN DESCRIPTION