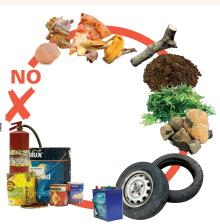

## **NOT ACCEPTED:**

- Garbage, food scraps and recycling
- Televisions and computers
- Garden waste
- Asbestos and fibro sheeting
- Car parts, batteries and tyres
- Hazardous waste (paint, petrol, oil, gas bottles, fire extinguishers)
- Building and demolition waste (including concrete, bricks and soil)
- Glass and mirrors