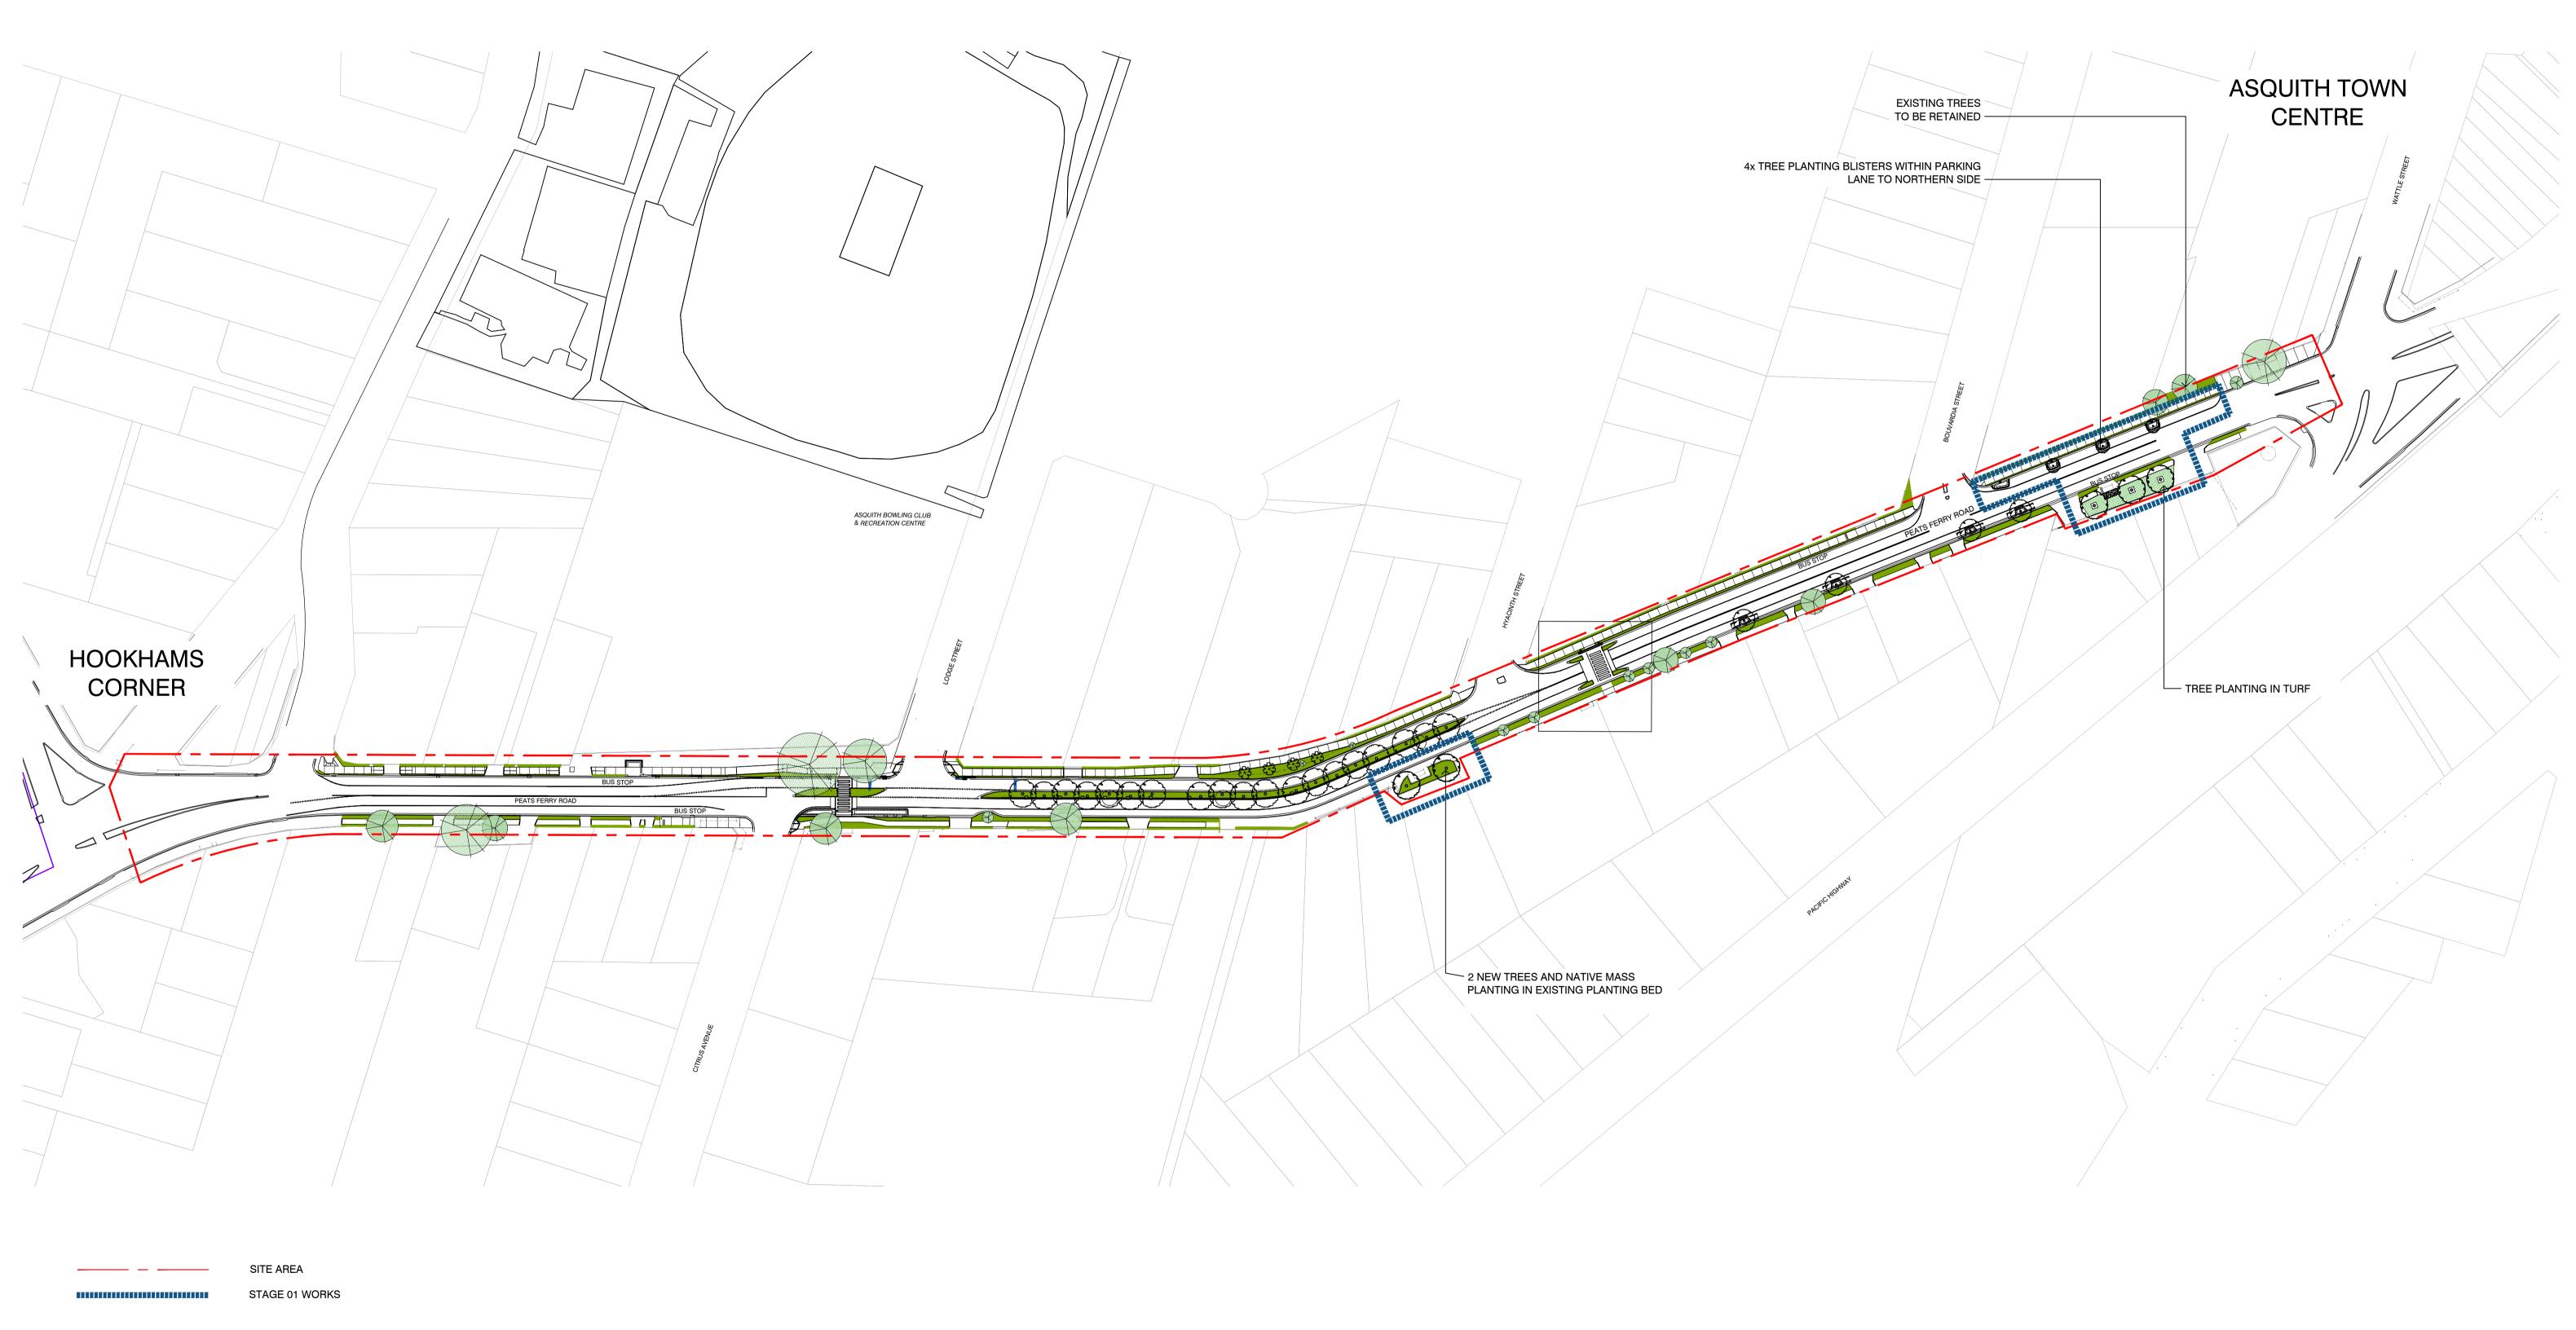

## PEATS FERRY ROAD - ASQUITH CONCEPT PLAN

NOTES

THESE DRAWINGS ARE TO BE READ IN CONJUNCTION WITH ALL LANDSCAPE SCHEDULES AND TECHNICAL SPECIFICATION AND OTHER CONSULTANTS DRAWINGS. CHECK AND VERIFY ALL DIMENSIONS AND SITE CONDITIONS PRIOR TO THE COMMENCEMENT OF ANY WORK. DO NOT SCALE DRAWINGS - REFER TO FIGURED DIMENSIONS ONLY. INFORM OCULUS OF ANY DISCREPANCIES FOR CLARIFICATION BEFORE PROCEEDING. UNLESS NOTED OTHERWISE THIS DRAWING IS NOT FOR CONSTRUCTION.

SURVEY DATA:

Street tree planting and landscape planting based on services survey data from Survey Plus: Drawings 17581\_DET\_1D received 11.11.2019 Sewer alignment provided by Enspire Solutions 27.11.19

KEY PLAN

FILE PATH:P:\SYDNEY\S18-037 HORNSBY PUBLIC DOMAIN STRATEGY\03. FILES ISSUED 201028\_HSC PFR STG01 TRAFFIC COMMITTEE\PEATS FERRY RD\_STAGE 02 L-200 GA PLANS.DWG; DATE PLOTTED:28/10/2020; PLOTTED BY:SIMON TRICK

PROJECT PEATS FERRY ROAD MAIN STREET PROJECT CLIENT

HORNSBY SHIRE COUNCIL 296 Peats Ferry Rd, Hornsby 2077

| STATUS<br>FOR LOCAL TRAFFIC COMMIT<br>FOR INFORMATION | TEE         | DRAWING<br>PEATS FERRY ROAD<br>CONCEPT PLAN |                  |
|-------------------------------------------------------|-------------|---------------------------------------------|------------------|
| DRAWING SCALE                                         | NORTH POINT | <br>PROJECT №<br><b>S-18-037</b>            | SHEET SIZE<br>A1 |
| SCALE 1:1000 @ A1<br>10 0 10 20 50m                   | $\bigoplus$ |                                             | ISSUE<br>01      |