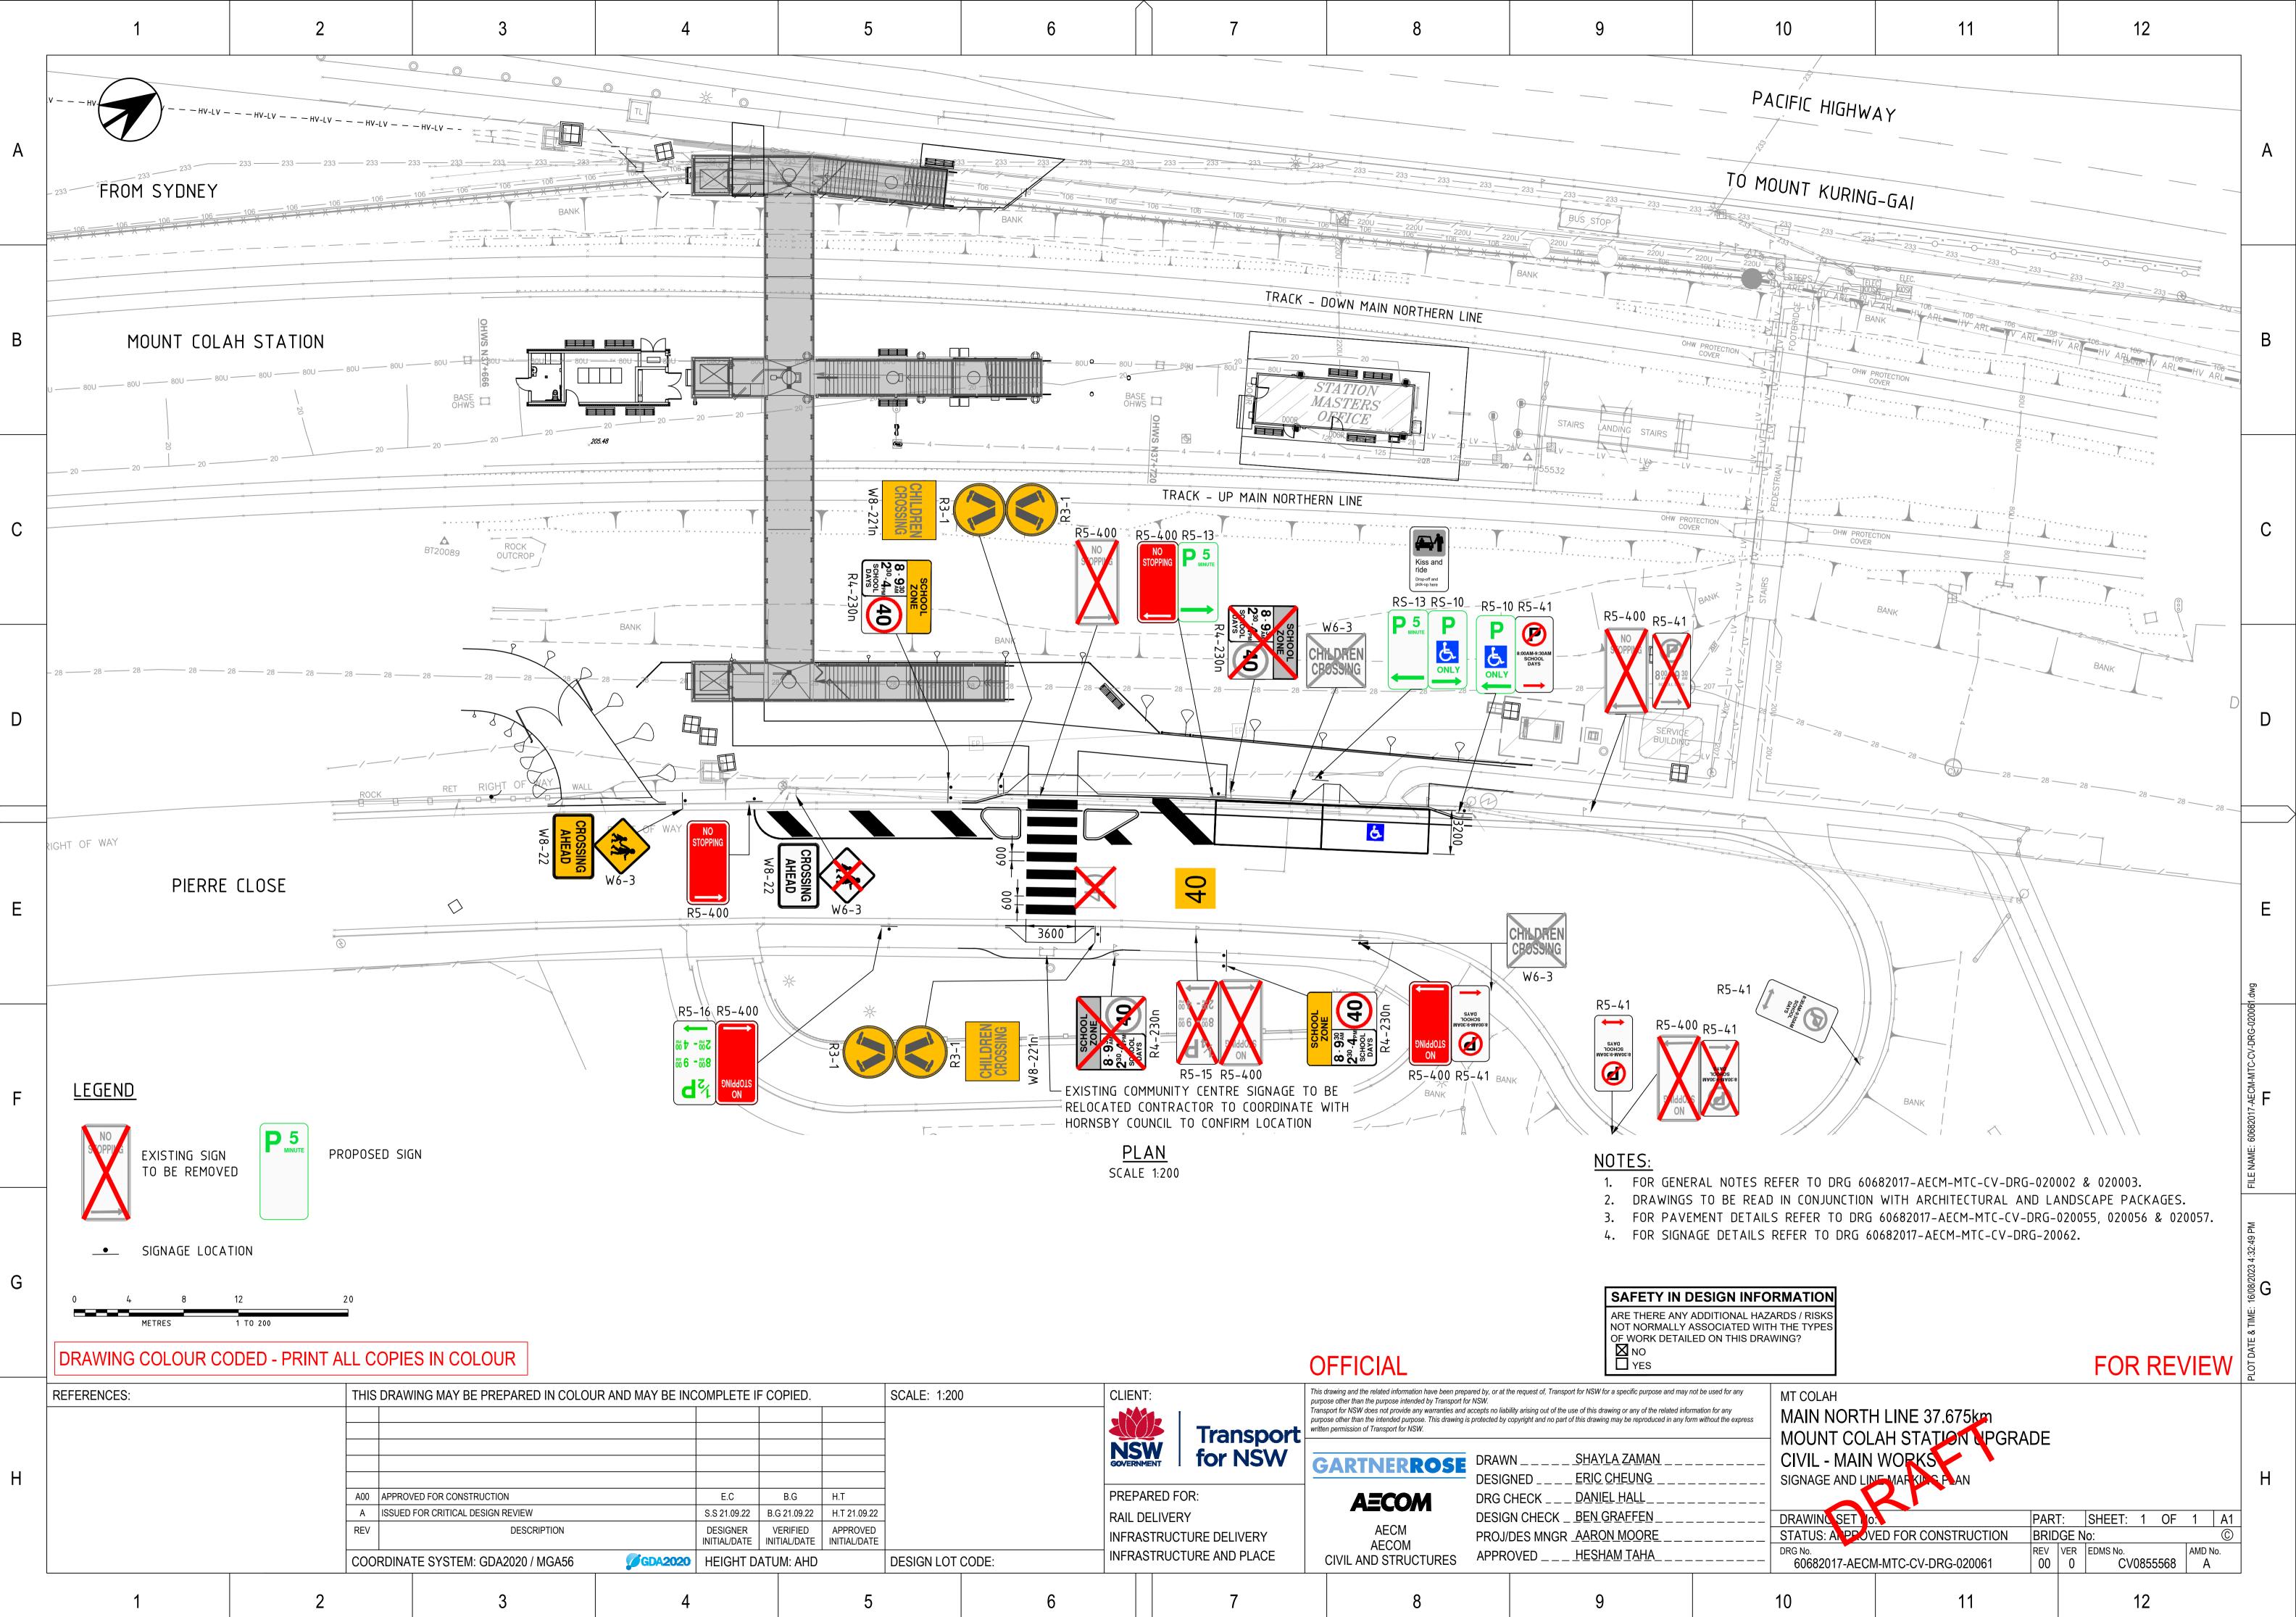

|   | 1                                                                                                            | 2                                                                                                                                                                                                                             |                                              | 3                                                                                                                                                                 | 4                                                                                                                                                   |                                                                                     |                                                                  | 5                                                               |          |
|---|--------------------------------------------------------------------------------------------------------------|-------------------------------------------------------------------------------------------------------------------------------------------------------------------------------------------------------------------------------|----------------------------------------------|-------------------------------------------------------------------------------------------------------------------------------------------------------------------|-----------------------------------------------------------------------------------------------------------------------------------------------------|-------------------------------------------------------------------------------------|------------------------------------------------------------------|-----------------------------------------------------------------|----------|
| A |                                                                                                              |                                                                                                                                                                                                                               |                                              |                                                                                                                                                                   |                                                                                                                                                     |                                                                                     |                                                                  |                                                                 |          |
| В |                                                                                                              |                                                                                                                                                                                                                               |                                              |                                                                                                                                                                   |                                                                                                                                                     |                                                                                     |                                                                  |                                                                 |          |
| С | DRAWING<br>606802017-<br>606802017-                                                                          | <u>IG SCHEDULE</u><br>No.<br>-AECM-MTC-CV-DRG-0200<br>-AECM-MTC-CV-DRG-0200<br>-AECM-MTC-CV-DRG-0200                                                                                                                          | 02                                           | CV0855540 (<br>CV0855541 (                                                                                                                                        | DRAWING TITLE<br>COVER SHEET<br>GENERAL NOTES S<br>GENERAL NOTES S                                                                                  |                                                                                     |                                                                  |                                                                 |          |
| D | 606802017-<br>606802017-<br>606802017-<br>606802017-<br>606802017-<br>606802017-<br>606802017-<br>606802017- | -AECM-MTC-CV-DRG-0200<br>-AECM-MTC-CV-DRG-0200<br>-AECM-MTC-CV-DRG-0200<br>-AECM-MTC-CV-DRG-0200<br>-AECM-MTC-CV-DRG-0200<br>-AECM-MTC-CV-DRG-0200<br>-AECM-MTC-CV-DRG-0200<br>-AECM-MTC-CV-DRG-0200<br>-AECM-MTC-CV-DRG-0200 | 12<br>21<br>22<br>23<br>31<br>32<br>33<br>34 | CV0855544 (CV0855545 F<br>CV0855546 F<br>CV0855547 F<br>CV0855548 F<br>CV0855549 F<br>CV0855549 F<br>CV0855550 F<br>CV0855551 F                                   | GENERAL ARRANG<br>GENERAL ARRANG<br>PAVEMENT JOINTIN<br>PAVEMENT JOINTIN<br>PAVEMENT JOINTIN<br>ORAINAGE GENERA<br>PIT SCHEDULE<br>ORAINAGE DETAILS | EMENT PLA<br>NG PLAN SH<br>NG PLAN SH<br>NG PLAN SH<br>NG ARRANGE<br>NL ARRANGE     | N SHEET 2<br>HEET 1<br>HEET 2<br>HEET 3<br>EMENT PLA             | 2<br>AN SHEET                                                   |          |
| E | 606802017<br>606802017<br>606802017<br>606802017<br>606802017<br>606802017                                   | -AECM-MTC-CV-DRG-0200<br>-AECM-MTC-CV-DRG-0200<br>-AECM-MTC-CV-DRG-0200<br>-AECM-MTC-CV-DRG-0200<br>-AECM-MTC-CV-DRG-0200<br>-AECM-MTC-CV-DRG-0200<br>-AECM-MTC-CV-DRG-0200<br>-AECM-MTC-CV-DRG-0200                          | 40<br>41<br>42<br>43<br>44<br>45             | CV0855553 L<br>CV0855678 N<br>CV0855554 N<br>CV0855555 N<br>CV0855556 N<br>CV0855557 N<br>CV0855558 N                                                             | ONG SECTIONS<br>IDA01 CROSS SEC<br>IKA01 CROSS SEC<br>IKA01 CROSS SEC<br>IKA01 CROSS SEC<br>IKA10 CROSS SEC<br>IKA10 CROSS SEC<br>IKA10 CROSS SEC   | TIONS SHEE<br>TIONS SHEE<br>TIONS SHEE<br>TIONS SHEE<br>TIONS SHEE                  | T 1<br>T 2<br>T 3<br>T 1<br>T 2                                  |                                                                 |          |
| F | 606802017<br>606802017<br>606802017<br>606802017<br>606802017<br>606802017                                   | -AECM-MTC-CV-DRG-0200<br>-AECM-MTC-CV-DRG-0200<br>-AECM-MTC-CV-DRG-0200<br>-AECM-MTC-CV-DRG-0200<br>-AECM-MTC-CV-DRG-0200<br>-AECM-MTC-CV-DRG-0200<br>-AECM-MTC-CV-DRG-0200                                                   | 48<br>49<br>50<br>51<br>55<br>56             | CV0855561 N<br>CV0855562 N<br>CV0855563 S<br>CV0855564 E<br>CV0855565 F<br>CV0855566 F                                                                            | 1KA10 CROSS SEC<br>1KA10 CROSS SEC<br>1KA10 CROSS SEC<br>SETOUT TABLES<br>DETAILS SHEET 1<br>PAVEMENT DETAIL<br>PAVEMENT DETAIL                     | TIONS SHEE<br>TIONS SHEE<br>.S SHEET 1<br>.S SHEET 2                                | ET 5<br>ET 6                                                     |                                                                 |          |
| G |                                                                                                              | ARDS / RISKS<br>H THE TYPES<br>WING?                                                                                                                                                                                          | 62                                           | CV0855569 S                                                                                                                                                       | SIGNAGE AND LINE<br>SIGNAGE SCHEDUL                                                                                                                 |                                                                                     | PLAN                                                             |                                                                 |          |
| H | REFERENCES:                                                                                                  | A00<br>B<br>A<br>REV                                                                                                                                                                                                          | APPRO\<br>ISSUED<br>ISSUED                   | /ING MAY BE PREPARED IN COLOU<br>/ED FOR CONSTRUCTION<br>FOR CRITICAL DESIGN REVIEW<br>FOR PRELIMINARY DESIGN REVIEW<br>DESCRIPTION<br>TE SYSTEM: GDA2020 / MGA56 | JR AND MAY BE INC                                                                                                                                   | E.C<br>E.C<br>S.S 21.09.22<br>K.C 26.07.22<br>DESIGNER<br>INITIAL/DATE<br>HEIGHT DA | B.G<br>B.G 21.09.22<br>J.MD 26.07.22<br>VERIFIED<br>INITIAL/DATE | H.T<br>H.T 21.09.22<br>H.T 26.07.22<br>APPROVED<br>INITIAL/DATE | S        |
|   | 1                                                                                                            | 2                                                                                                                                                                                                                             |                                              | 3                                                                                                                                                                 | 4                                                                                                                                                   |                                                                                     |                                                                  | 5                                                               | <u> </u> |