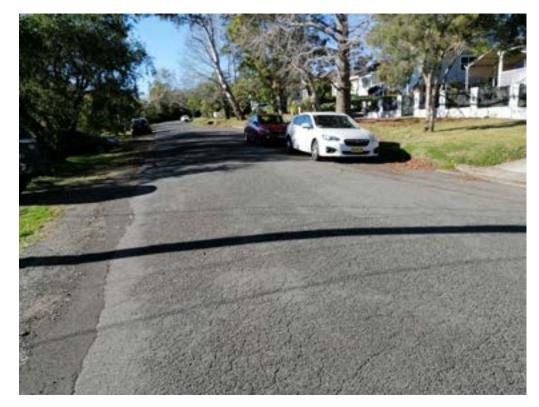

**COLAH ROAD** LOOKING EAST FROM OPPOSITE No.27

**COLAH ROAD** LOOKING EAST FROM OPPOSITE No.33

<u>REVISION</u> 30/4/21

- ADJUST PROPOSED FOOTPATH ALIGNMENT.
- PROPOSED TREE REMOVAL AT No.32.

NOT FOR CONSTRUCTION ISSUED FOR INFORMATION ONLY