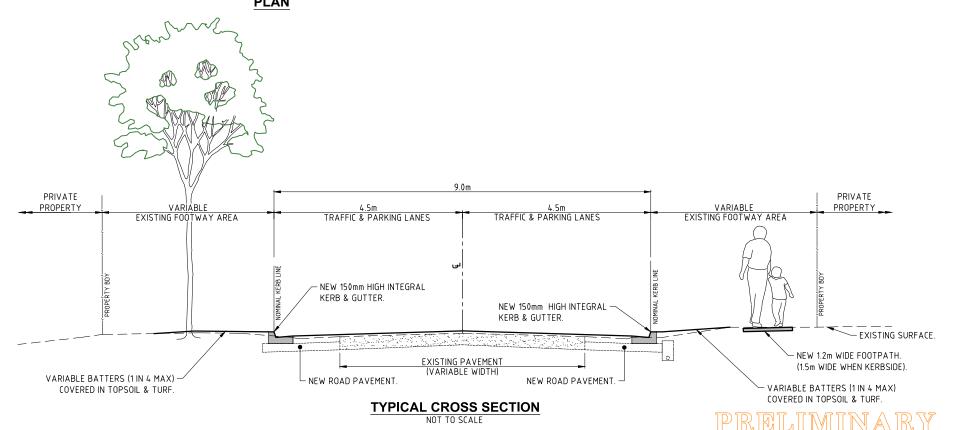

EXTENT OF NEW FOOTPATH CONSTRUCTION. ALL PATHS N25 CONCRETE 80mm THICK (COLOUR: PLAIN CONCRETE)

**Design and Construction Branch** 

Hornsby Shire Council 296 Peats Ferry Road, Hornsby PO Box 37, Hornsby NSW 1630