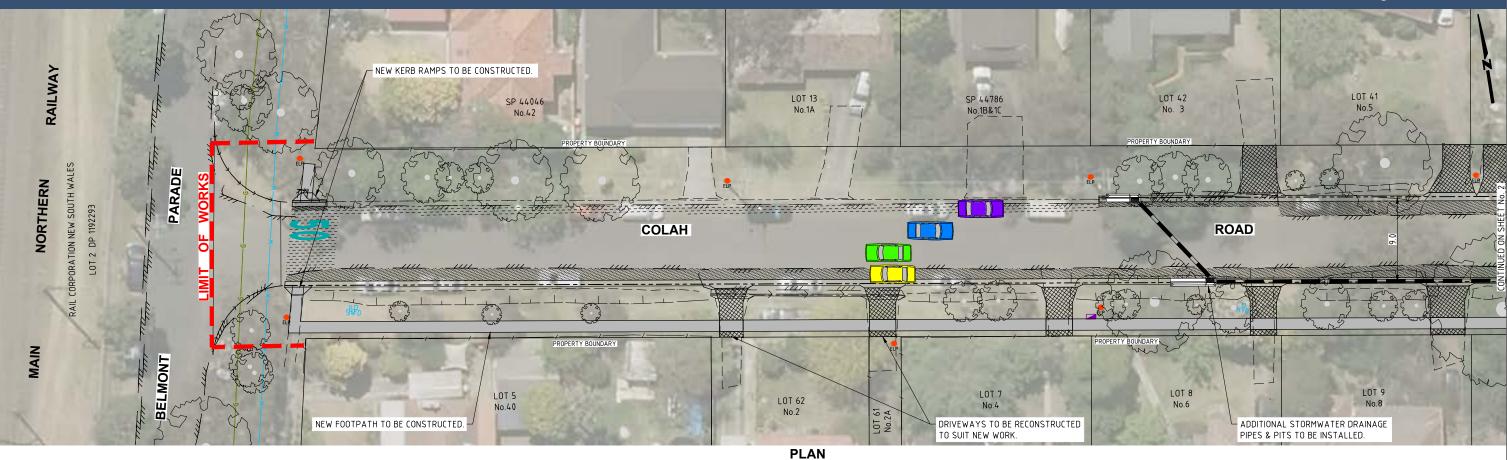

#### **LEGEND**

EXISTING KERB & GUTTER.

EXISTING FENCE.

\_\_\_\_\_ EXISTING CONCRETE PATH EDGE.

EXISTING STORMWATER PIPE.

EXIST. 375mmø RCP

EXISTING TREE.

EXISTING TREE TO BE REMOVED.

PROPOSED STORMWATER PIPE.

PROPOSED KERB & GUTTER.

PROPOSED STORMWATER INLET PIT.

EXTENT OF NEW PAVEMENT CONSTRUCTION (REFER TO TYPICAL SECTION ON SHEET No.2 FOR DETAILS).

EXTENT OF DRIVEWAY RECONSTRUCTION REINSTATED WITH EXISTING OR MATCHING MATERIALS UNLESS NOTED OTHERWICE

EXTENT OF NEW FOOTPATH CONSTRUCTION. ALL PATHS N25 CONCRETE 80mm THICK (COLOUR: PLAIN CONCRETE)

**Design and Construction Branch** 

Hornsby Shire Council 296 Peats Ferry Road, Hornsby PO Box 37, Hornsby NSW 1630