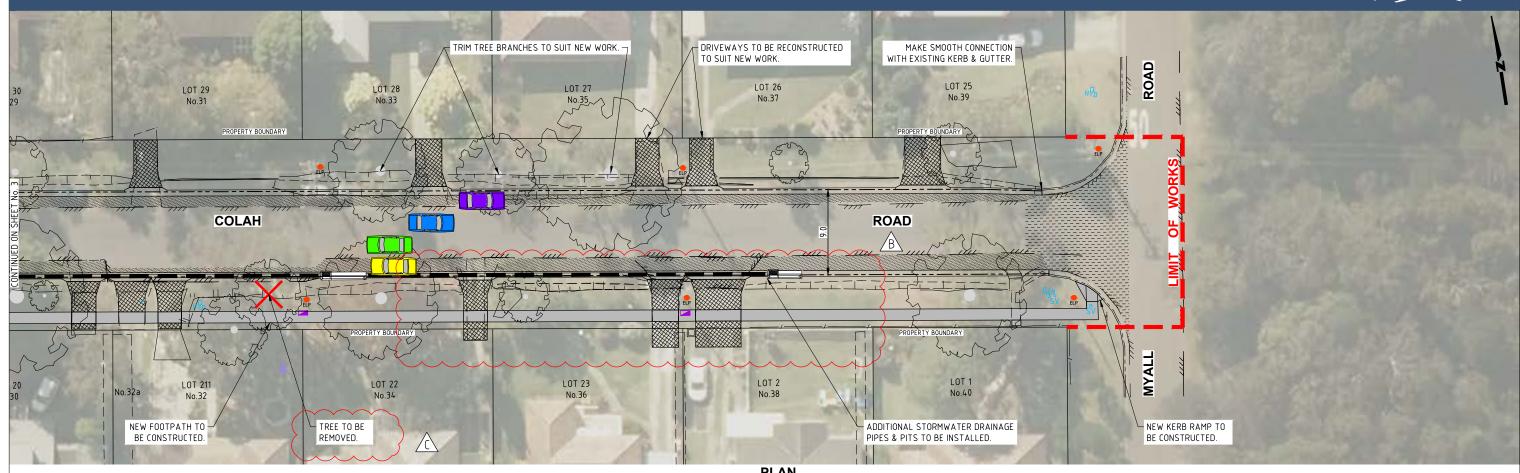

#### **LEGEND**

EXISTING KERB & GUTTER.

EXISTING FENCE.

\_\_\_\_\_ EXISTING CONCRETE PATH EDGE.

EXISTING STORMWATER PIPE.

EXIST. 375mmø RCP

EXISTING TREE.

EXISTING TREE TO BE REMOVED.

PROPOSED STORMWATER PIPE.

PROPOSED KERB & GUTTER.

PROPOSED STORMWATER INLET PIT.

EXTENT OF NEW PAVEMENT CONSTRUCTION (REFER TO TYPICAL SECTION ON SHEET No.2 FOR DETAILS).

EXTENT OF DRIVEWAY RECONSTRUCTION REINSTATED WITH EXISTING OR MATCHING MATERIALS UNLESS NOTED OTHERWICE

EXTENT OF NEW FOOTPATH CONSTRUCTION. ALL PATHS N25 CONCRETE 80mm THICK (COLOUR: PLAIN CONCRETE)

**Design and Construction Branch** 

Hornsby Shire Council 296 Peats Ferry Road, Hornsby PO Box 37, Hornsby NSW 1630

**COLAH ROAD** LOOKING EAST FROM OPPOSITE No.27

**COLAH ROAD** LOOKING EAST FROM OPPOSITE No.33

<u>REVISION</u> 30/4/21

- ADJUST PROPOSED FOOTPATH ALIGNMENT.
- PROPOSED TREE REMOVAL AT No.32.

NOT FOR CONSTRUCTION ISSUED FOR INFORMATION ONLY