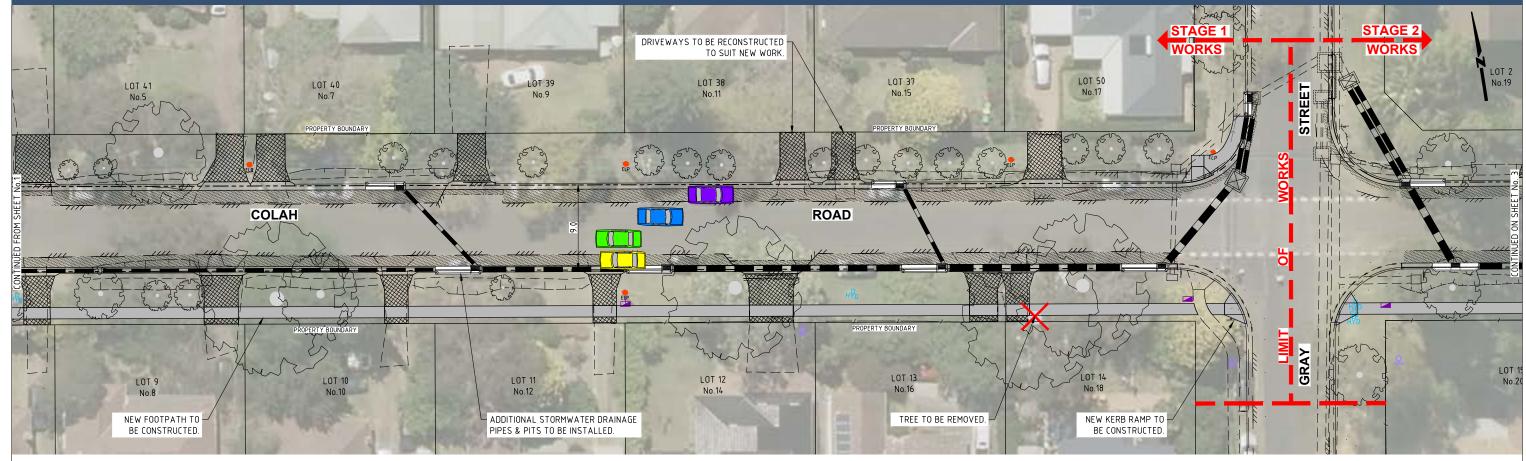

#### **LEGEND**

EXISTING KERB & GUTTER.

EXISTING FENCE.

\_\_\_\_\_ EXISTING CONCRETE PATH EDGE.

EXISTING STORMWATER PIPE.

EXIST. 375mmø RCP

EXISTING TREE.

EXISTING TREE TO BE REMOVED.

PROPOSED STORMWATER PIPE.

PROPOSED KERB & GUTTER.

PROPOSED STORMWATER INLET PIT.

EXTENT OF NEW PAVEMENT CONSTRUCTION (REFER TO TYPICAL SECTION ON SHEET No.2 FOR DETAILS).

EXTENT OF DRIVEWAY RECONSTRUCTION REINSTATED WITH EXISTING OR MATCHING MATERIALS UNLESS NOTED OTHERWICE

EXTENT OF NEW FOOTPATH CONSTRUCTION. ALL PATHS N25 CONCRETE 80mm THICK (COLOUR: PLAIN CONCRETE)

**Design and Construction Branch** 

Hornsby Shire Council 296 Peats Ferry Road, Hornsby PO Box 37, Hornsby NSW 1630