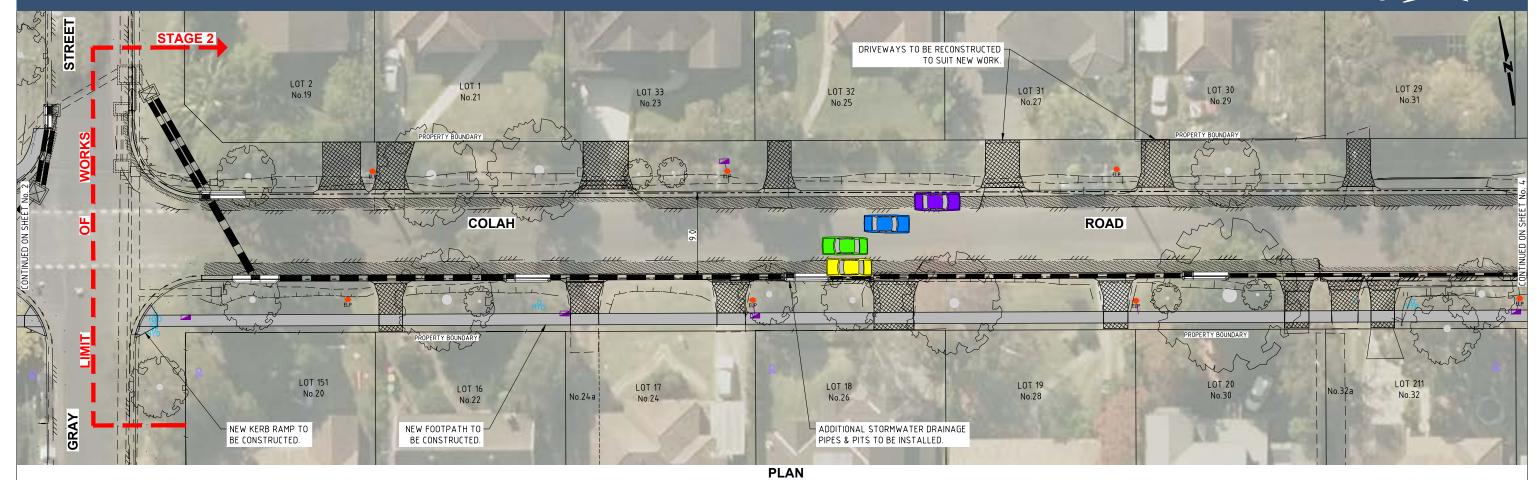

#### **LEGEND**

EXISTING KERB & GUTTER.

EXISTING FENCE.

\_\_\_\_\_ EXISTING CONCRETE PATH EDGE.

EXISTING STORMWATER PIPE.

EXIST. 375mmø RCP

EXISTING TREE.

EXISTING TREE TO BE REMOVED.

PROPOSED STORMWATER PIPE.

PROPOSED KERB & GUTTER.

PROPOSED STORMWATER INLET PIT.

EXTENT OF NEW PAVEMENT CONSTRUCTION (REFER TO TYPICAL SECTION ON SHEET No.2 FOR DETAILS).

EXTENT OF DRIVEWAY RECONSTRUCTION REINSTATED WITH EXISTING OR MATCHING MATERIALS UNLESS NOTED OTHERWICE

EXTENT OF NEW FOOTPATH CONSTRUCTION. ALL PATHS N25 CONCRETE 80mm THICK (COLOUR: PLAIN CONCRETE)

**Design and Construction Branch** 

Hornsby Shire Council 296 Peats Ferry Road, Hornsby PO Box 37, Hornsby NSW 1630