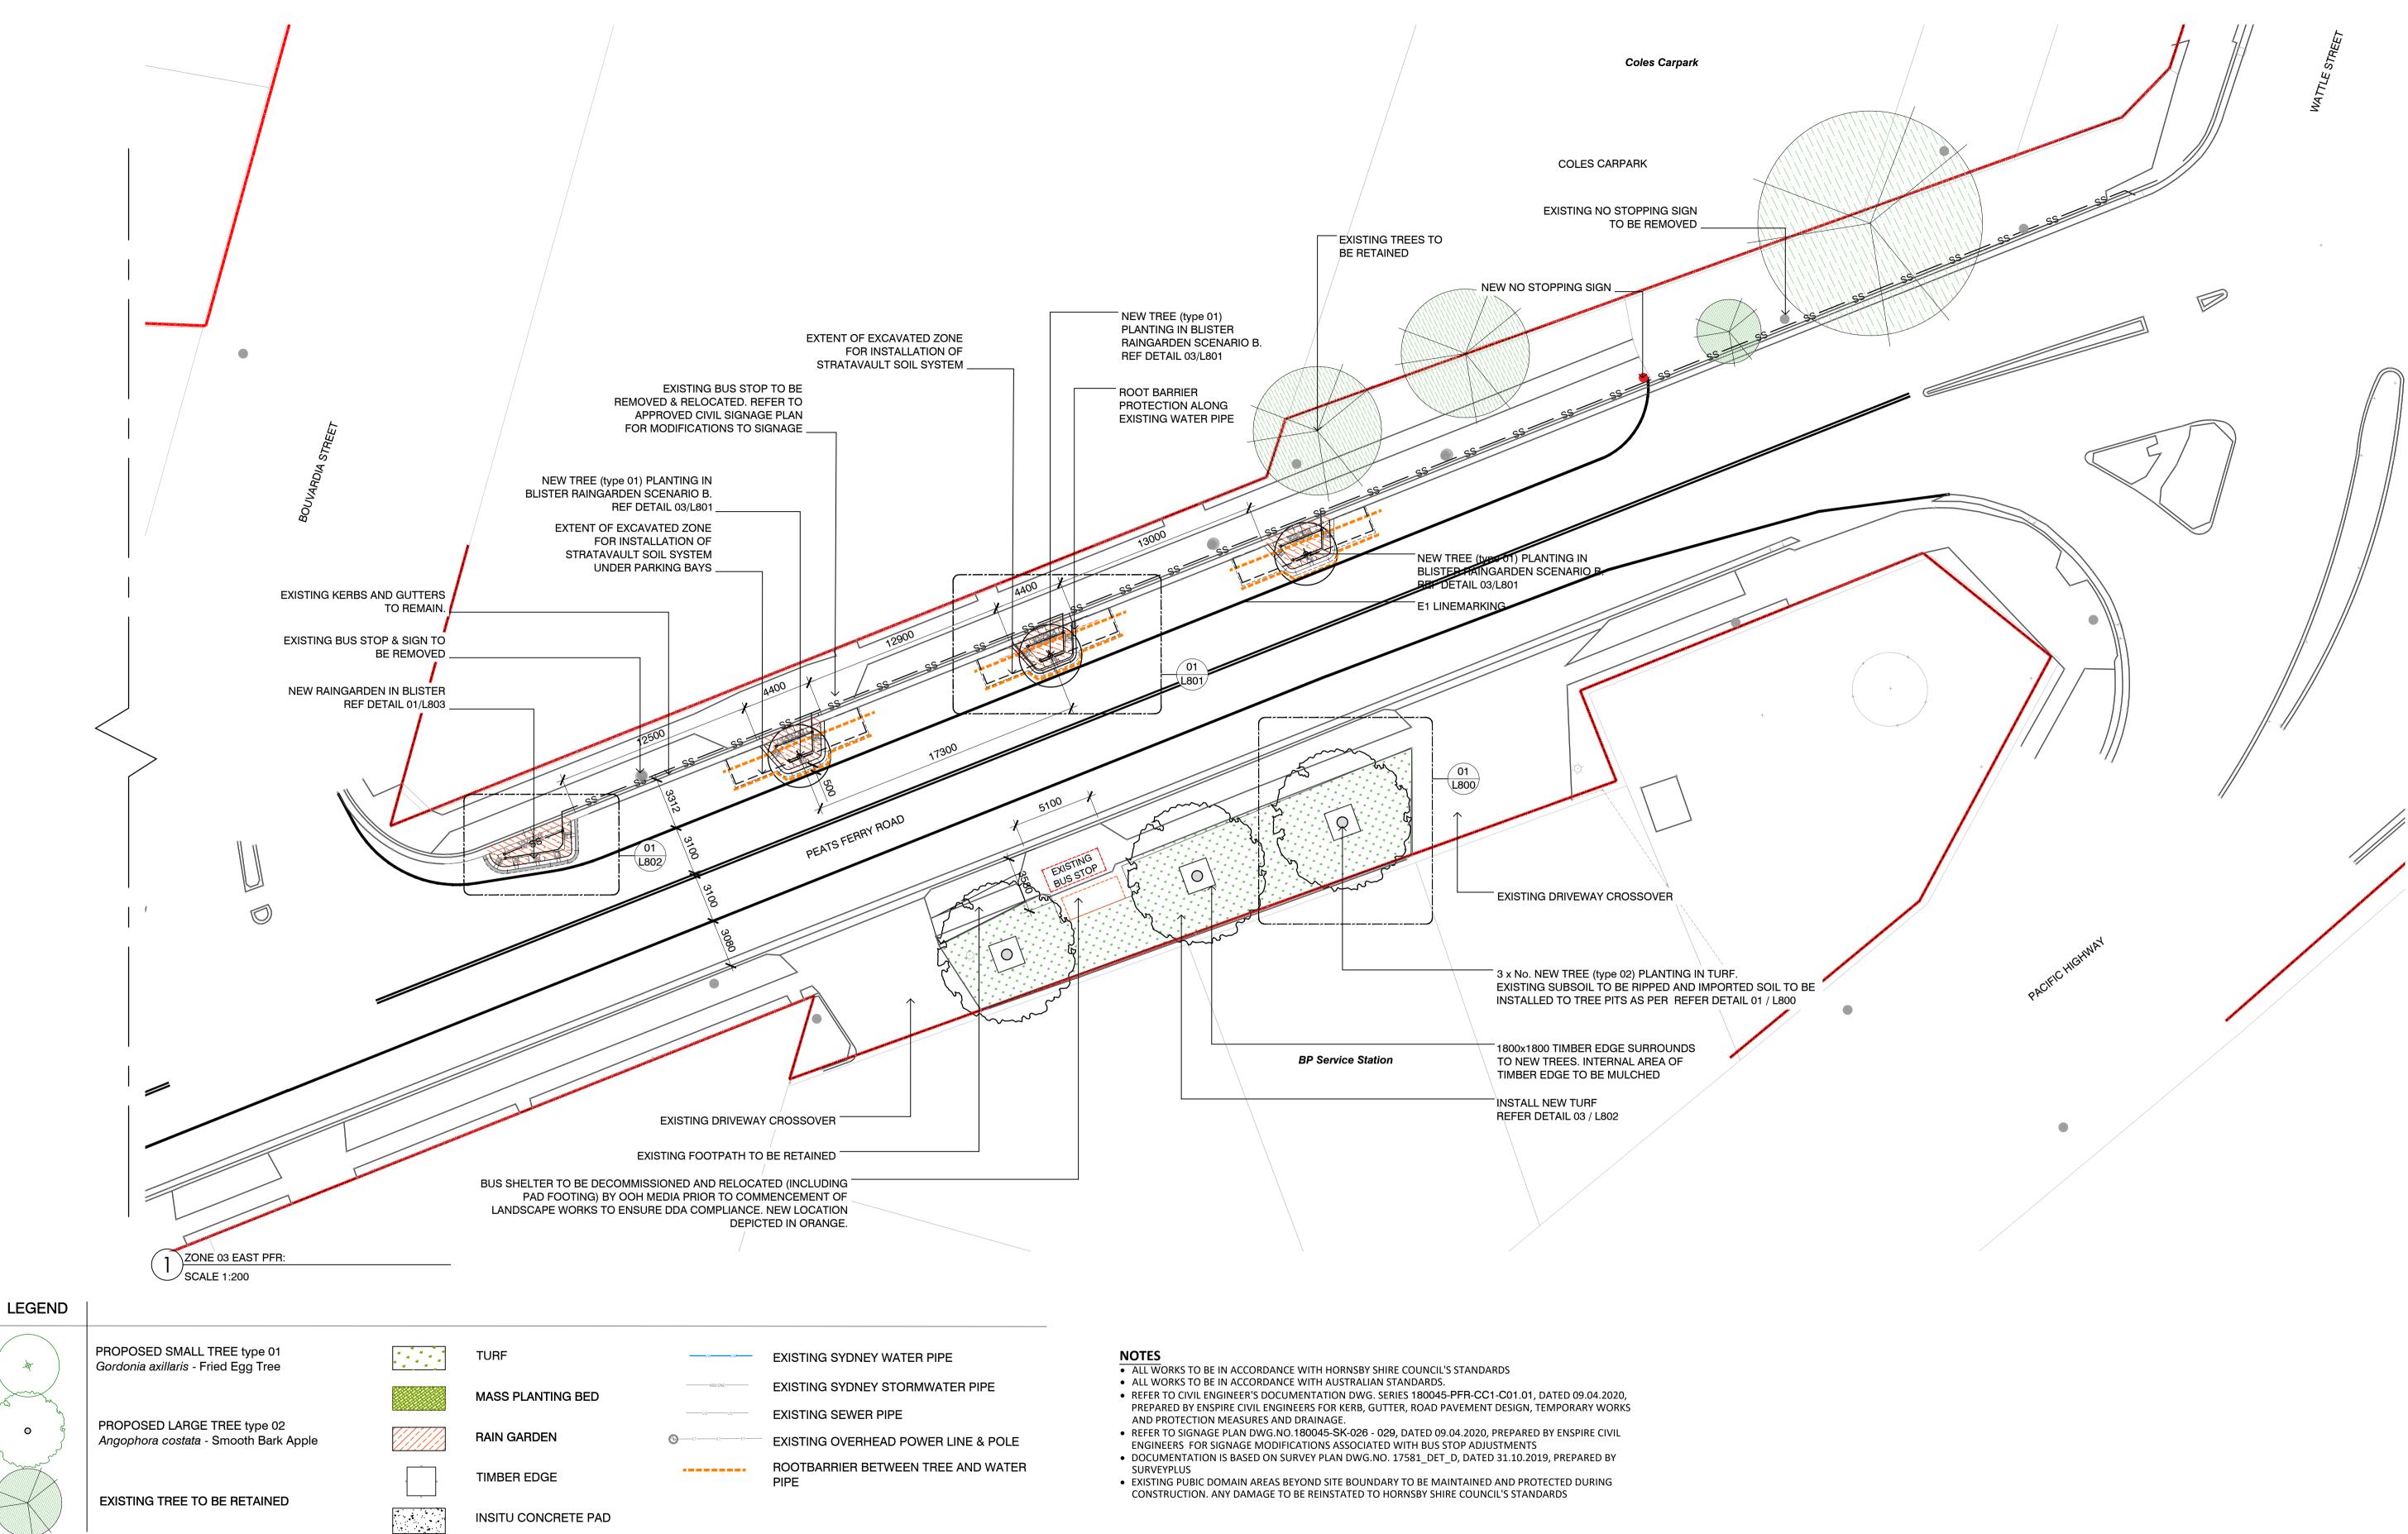

## SURVEY DATA:

Street and footpath upgrade, street tree planting and landscape planting based on services survey data from Survey Plus: Drawings 17581\_DET\_1D received 11.11.2019 Sewer alignment provided by Enspire Solutions 26.11.19