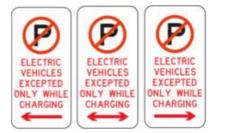

To facilitate this upgrade, it is necessary for one (1) existing car parking bay to be converted to "No Parking: Electric Vehicle Excepted Only While Charging" (RMS Sign no. R5-41-5).

### Image of Traffic Sign (RMS Sign no. R5-41-5)