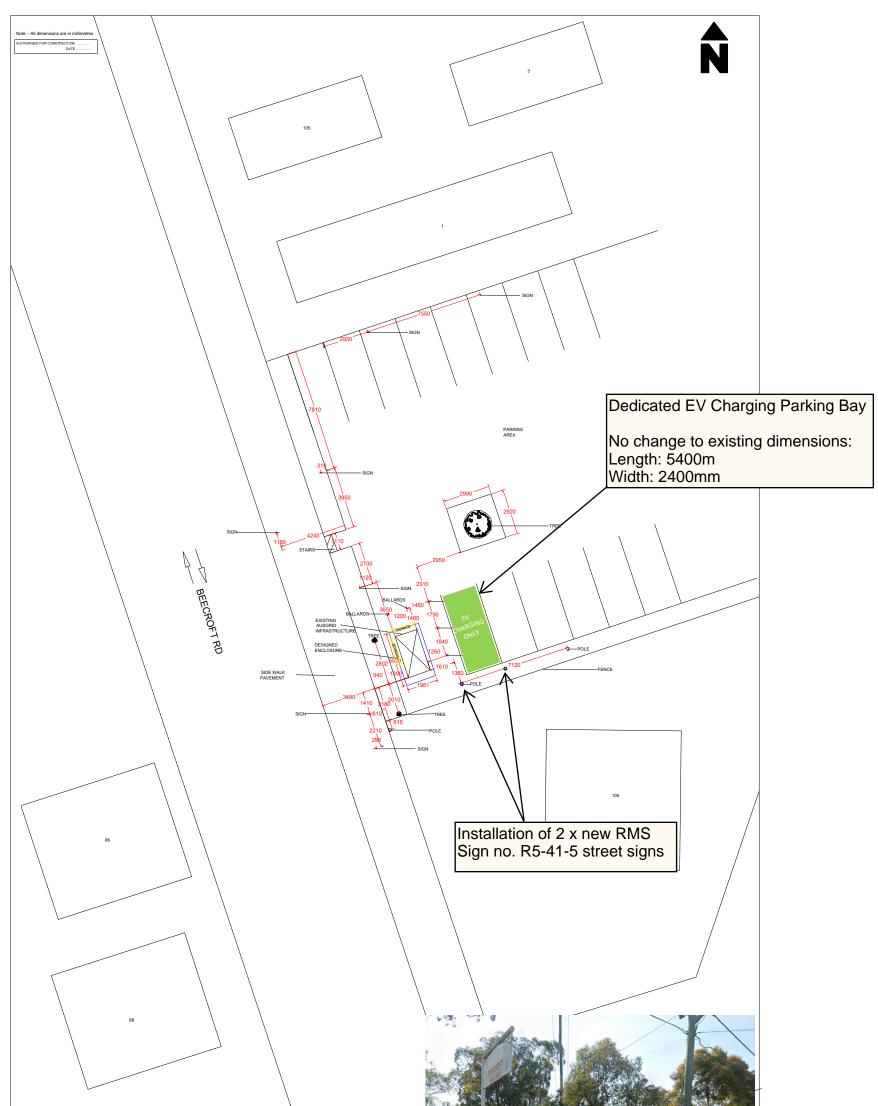

To facilitate this upgrade, it is necessary for one (1) existing car parking bay to be converted to "No Parking: Electric Vehicle Excepted Only While Charging" (RMS Sign no. R5-41-5).

## Site Plans

A plan of the proposed parking alterations is attached.