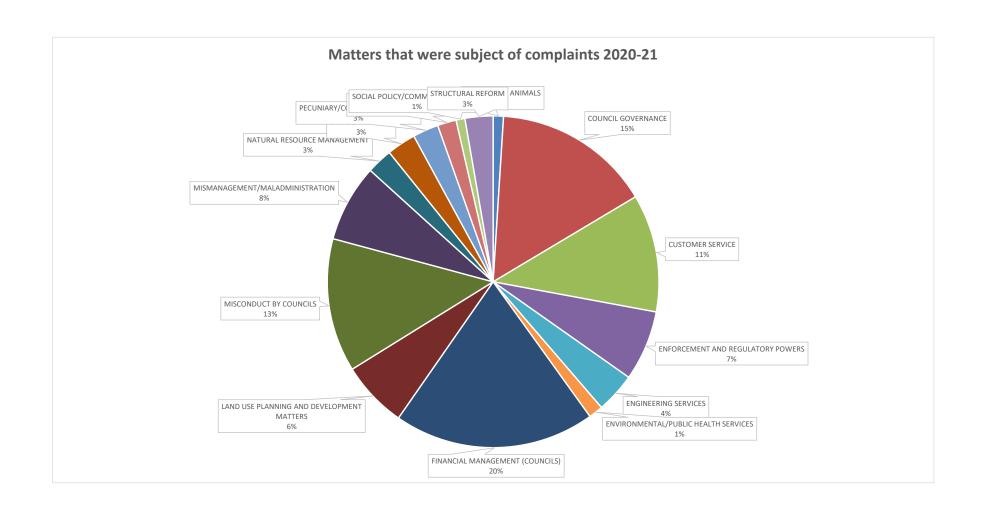

| Keywords by Category                      |       |
|-------------------------------------------|-------|
| Keyword Category                          | Total |
| COMPANION ANIMALS                         | 28    |
| COUNCIL GOVERNANCE                        | 430   |
| CUSTOMER SERVICE                          | 320   |
| ENFORCEMENT AND REGULATORY POWERS         | 191   |
| ENGINEERING SERVICES                      | 109   |
| ENVIRONMENTAL/PUBLIC HEALTH SERVICES      | 39    |
| FINANCIAL MANAGEMENT (COUNCILS)           | 546   |
| LAND USE PLANNING AND DEVELOPMENT MATTERS | 181   |
| MISCONDUCT BY COUNCILS                    | 363   |
| MISMANAGEMENT/MALADMINISTRATION           | 210   |
| NATURAL RESOURCE MANAGEMENT               | 70    |
| OLG GOVERNANCE                            | 79    |
| PECUNIARY/CONFLICT OF INTEREST            | 70    |
| PUBLIC LAND MANAGEMENT                    | 51    |
| SOCIAL POLICY/COMMUNITY SERVICES          | 24    |
| STRUCTURAL REFORM                         | 76    |
| Grand Total                               | 2787  |

| Keywords by Category (%)                  |        |
|-------------------------------------------|--------|
| Count of Keywords                         |        |
| Keyword Category                          | Total  |
| COMPANION ANIMALS                         | 1.0%   |
| COUNCIL GOVERNANCE                        | 15.4%  |
| CUSTOMER SERVICE                          | 11.5%  |
| ENFORCEMENT AND REGULATORY POWERS         | 6.9%   |
| ENGINEERING SERVICES                      | 3.9%   |
| ENVIRONMENTAL/PUBLIC HEALTH SERVICES      | 1.4%   |
| FINANCIAL MANAGEMENT (COUNCILS)           | 19.6%  |
| LAND USE PLANNING AND DEVELOPMENT MATTERS | 6.5%   |
| MISCONDUCT BY COUNCILS                    | 13.0%  |
| MISMANAGEMENT/MALADMINISTRATION           | 7.5%   |
| NATURAL RESOURCE MANAGEMENT               | 2.5%   |
| OLG GOVERNANCE                            | 2.8%   |
| PECUNIARY/CONFLICT OF INTEREST            | 2.5%   |
| PUBLIC LAND MANAGEMENT                    | 1.8%   |
| SOCIAL POLICY/COMMUNITY SERVICES          | 0.9%   |
| STRUCTURAL REFORM                         | 2.7%   |
| Grand Total                               | 100.0% |