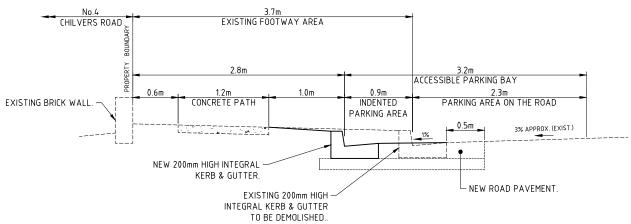

## ACCESSIBLE BAY - TYPICAL SECTION NOT TO SCALE

## **ASSUMPTIONS**

- SERVICES

  1. THE LOCATION OF SERVICES SHOWN ARE BASED ON DBYD INFORMATION.

  2. MINIMAL EXCAVATION IS REQUIRED SO THE PROPOSED WORKS IS UNLIKELY TO CLASH WITH EXISTING SERVICES BUT ALL SERVICES WITHIN THE PROPOSED WORKS AREA WILL NEED TO BE LOCATED PRIOR TO
- FINALISING DESIGN.
  3. COST ESTIMATE IS BASED ON "NO SERVICE RELOCATION/ADJUSTMENT REQUIRED".

GRADES

1. THE GRADES OF ROAD & FOOTWAY AREA HAVE BEEN OBTAINED USING SPIRIT LEVELS.

NOT FOR CONSTRUCTION
ISSUED FOR INFORMATION ONLY

**Design and Construction Branch** 

Hornsby Shire Council 296 Peats Ferry Road, Hornsby PO Box 37, Hornsby NSW 1630

Telephone 9847 6666 8.30am-5pm Monday to Friday