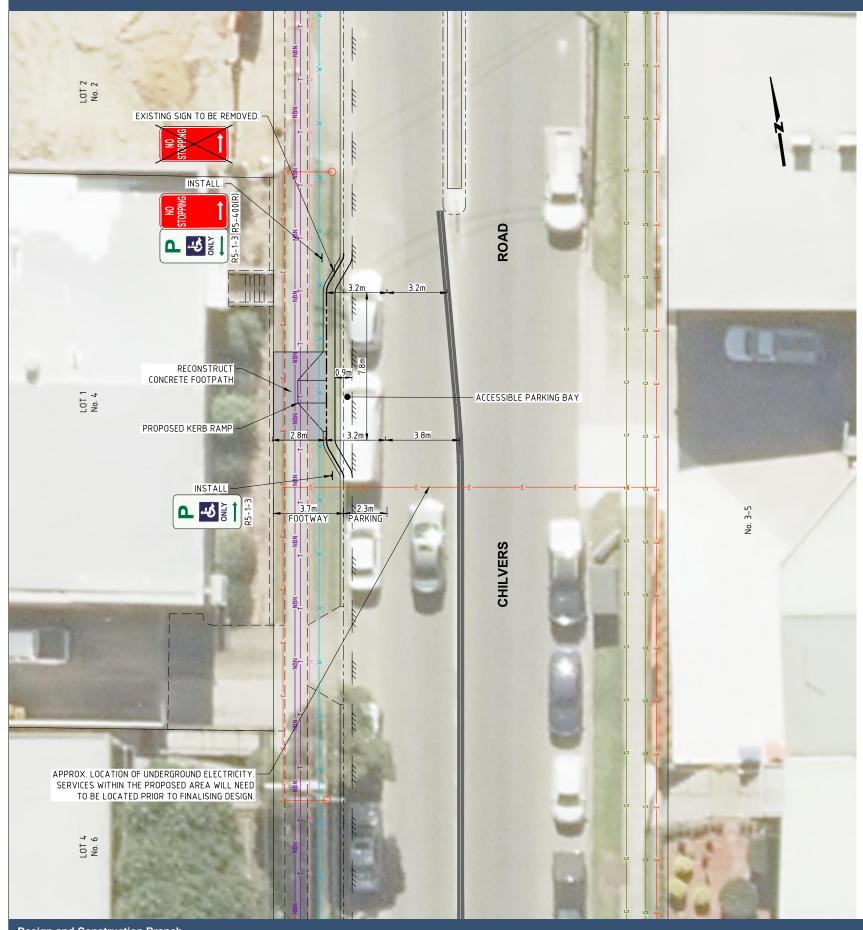

## **ASSUMPTIONS**

- SERVICES

  1. THE LOCATION OF SERVICES SHOWN ARE BASED ON DBYD INFORMATION.

  2. MINIMAL EXCAVATION IS REQUIRED SO THE PROPOSED WORKS IS UNLIKELY TO CLASH WITH EXISTING SERVICES BUT ALL SERVICES WITHIN THE PROPOSED WORKS AREA WILL NEED TO BE LOCATED PRIOR TO
- FINALISING DESIGN.
  3. COST ESTIMATE IS BASED ON "NO SERVICE RELOCATION/ADJUSTMENT REQUIRED".

GRADES

1. THE GRADES OF ROAD & FOOTWAY AREA HAVE BEEN OBTAINED USING SPIRIT LEVELS.

NOT FOR CONSTRUCTION
ISSUED FOR INFORMATION ONLY

**Design and Construction Branch** 

Hornsby Shire Council 296 Peats Ferry Road, Hornsby PO Box 37, Hornsby NSW 1630