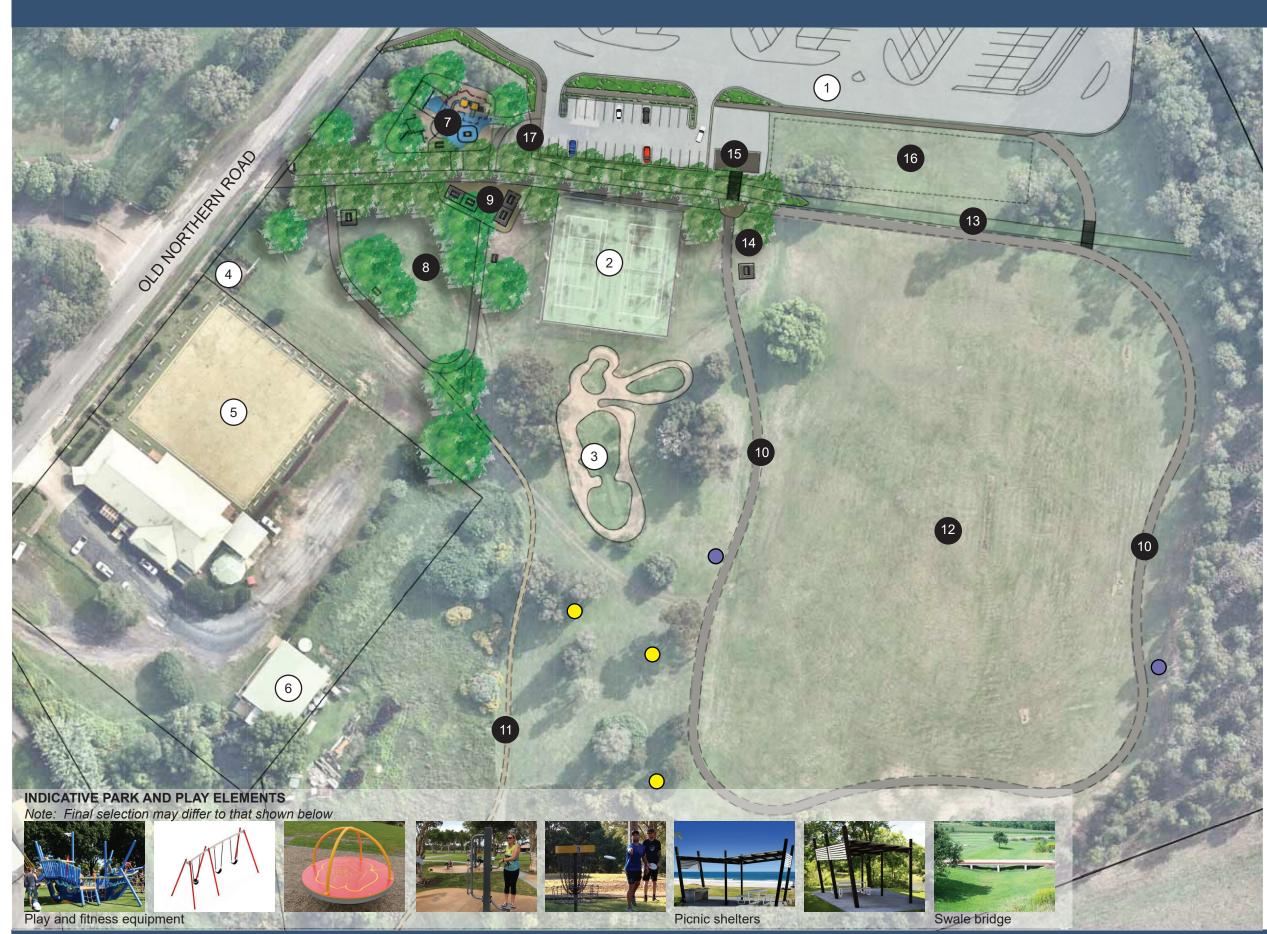

Parks, Trees and Recreation Branch

Hornsby Shire Council 296 Peats Ferry Road, Hornsby PO Box 37, Hornsby NSW 1630

Telephone 9847 6666 8.30am - 5pm Mon-Fri

hornsby.nsw.gov.au

WISEMANS FERRY RECREATION RESERVE OLD NORTHERN ROAD, WISEMANS FERRY DETAILED MASTERPLAN SHEET 2 of 3 AUGUST 2021

## LEGEND

Proposed fitness stations

Proposed disc golf facilities

Proposed park tree

Proposed avenue tree

Proposed park furniture

Gravel path

Concrete path

# 

- 1. Car park and boat ramp (under construction)
- 2. Tennis courts
- 3. BMX track
- 4. War Memorial monument
- 5. Wisemans Ferry Bowling Club
- 6. Wisemans Ferry Community Men's Shed

# PROPOSED

- 7. Playground renewal
- 8. Picnic area/lawn area
- 9. Covered picnic shelters
- 10. Circuit path
- 11. Pathway to Wisemans Ferry Community Centre
- 12. Oval/Off-leash dog park (endorsed by Council at 9 June 2021 General Council Meeting)
- 13. Grass swale with bridge crossings
- 14. Cricket practice nets to be removed
- 15. Amenities building
- 16. Potential future car parking area
- 17. Maintenance access gate