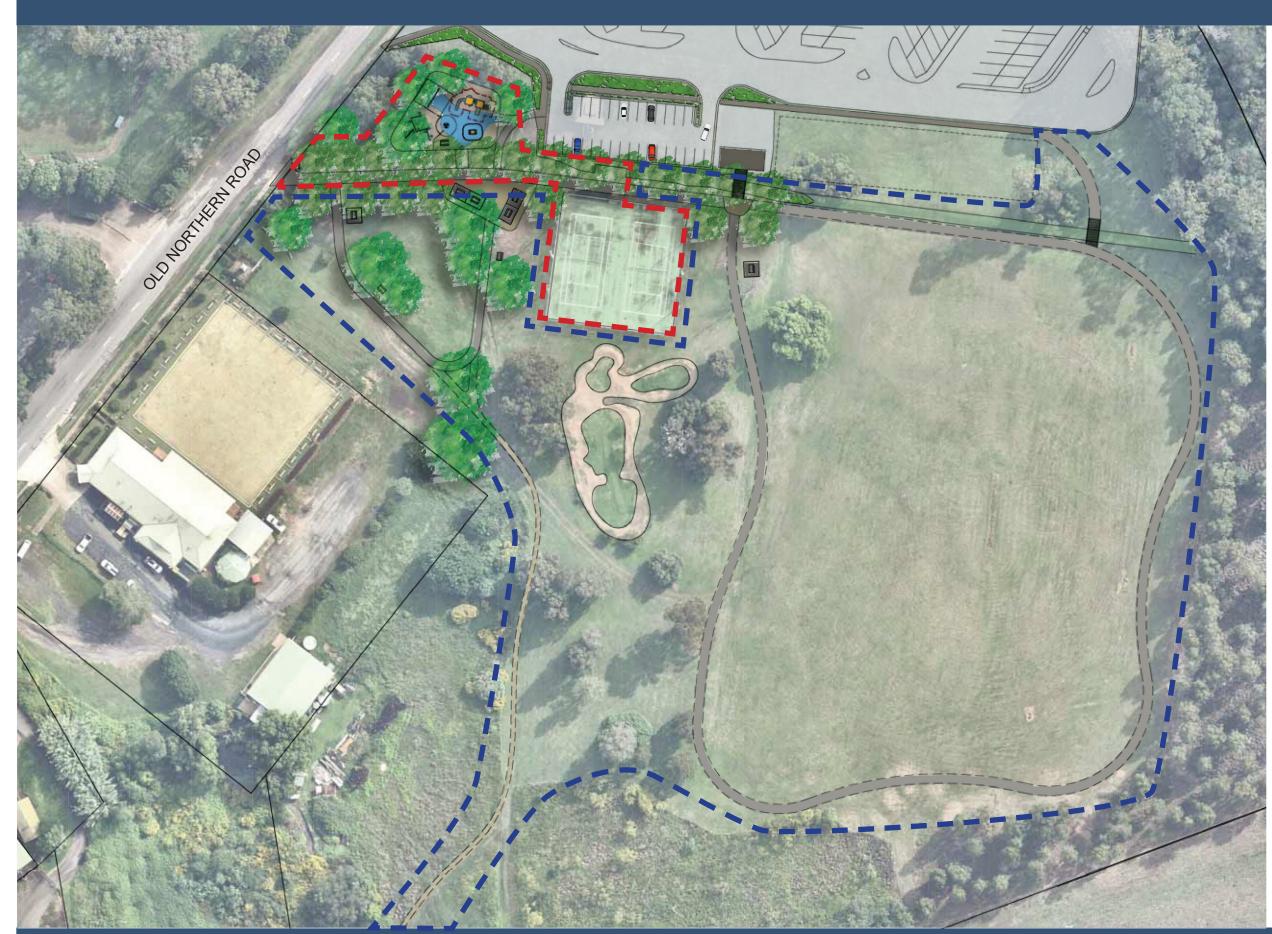

Parks, Trees and Recreation Branch

Hornsby Shire Council 296 Peats Ferry Road, Hornsby PO Box 37, Hornsby NSW 1630

Telephone 9847 6666 8.30am - 5pm Mon-Fri

hornsby.nsw.gov.au

WISEMANS FERRY RECREATION RESERVE OLD NORTHERN ROAD, WISEMANS FERRY STAGING PLAN SHEET 3 of 3 AUGUST 2021

### STAGING PLAN

STAGE 1 the second state

#### Funding available 2021/2022

- Playground renewal •
- Reseal tennis courts
- Remove cricket practice nets •
- Entry path to playground and ٠ tennis courts
- Entry signage ٠

#### STAGE 2 ال مع ما

#### Works are subject to future funding availability

- Oval circuit path
- Picnic area circuit path
- Picnic shelters
- Fitness stations •
- Disc golf facilitiesPath to Wisemans Ferry Community Centre