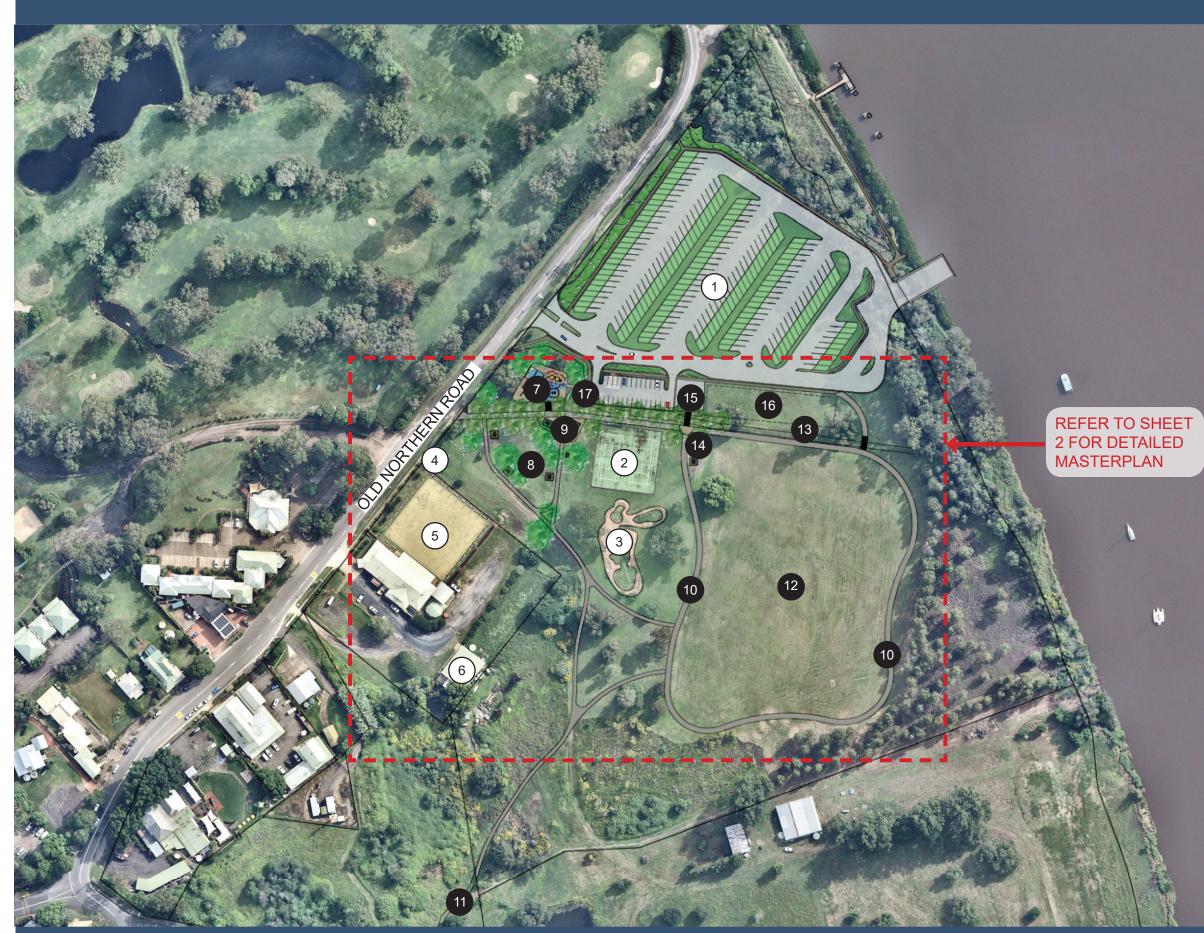

Parks, Trees and Recreation Branch

Hornsby Shire Council 296 Peats Ferry Road, Hornsby PO Box 37, Hornsby NSW 1630

Telephone 9847 6666 8.30am - 5pm Mon-Fri

hornsby.nsw.gov.au

WISEMANS FERRY RECREATION RESERVE OLD NORTHERN ROAD, WISEMANS FERRY SITE MASTERPLAN SHEET 1 of 3 AUGUST 2021

#### **PROJECT DESCRPITION**

Renewal works are required at Wisemans Ferry Recreation Reserve following recent flood damage and the construction of a car park and boat ramp in the northern part of the site.

The Site Masterplan represents a long term vision for Wisemans Ferry Recreation Reserve. Works will be staged as funding becomes available. Refer to Sheet 3 for the proposed Staging Plan.

# ) EXISTING

- 1. Car park and boat ramp (under construction)
- 2. Tennis courts
- 3. BMX track
- 4. War Memorial monument
- 5. Wisemans Ferry Bowling Club
- 6. Wisemans Ferry Community
- Men's Shed

#### PROPOSED

- 7. Playground renewal
- 8. Picnic area/lawn area
- 9. Covered picnic shelters
- 10. Circuit path
- 11. Pathway to Wisemans ferry Community Centre
- 12. Oval/Off-leash dog park (endorsed by Council at 9 June 2021 General Council Meeting)
- 13. Grass swale with bridge crossings
- 14. Cricket practice nets to be removed
- 15. Amenities building
- 16. Potential future car parking area
- 17. Maintenance access gate