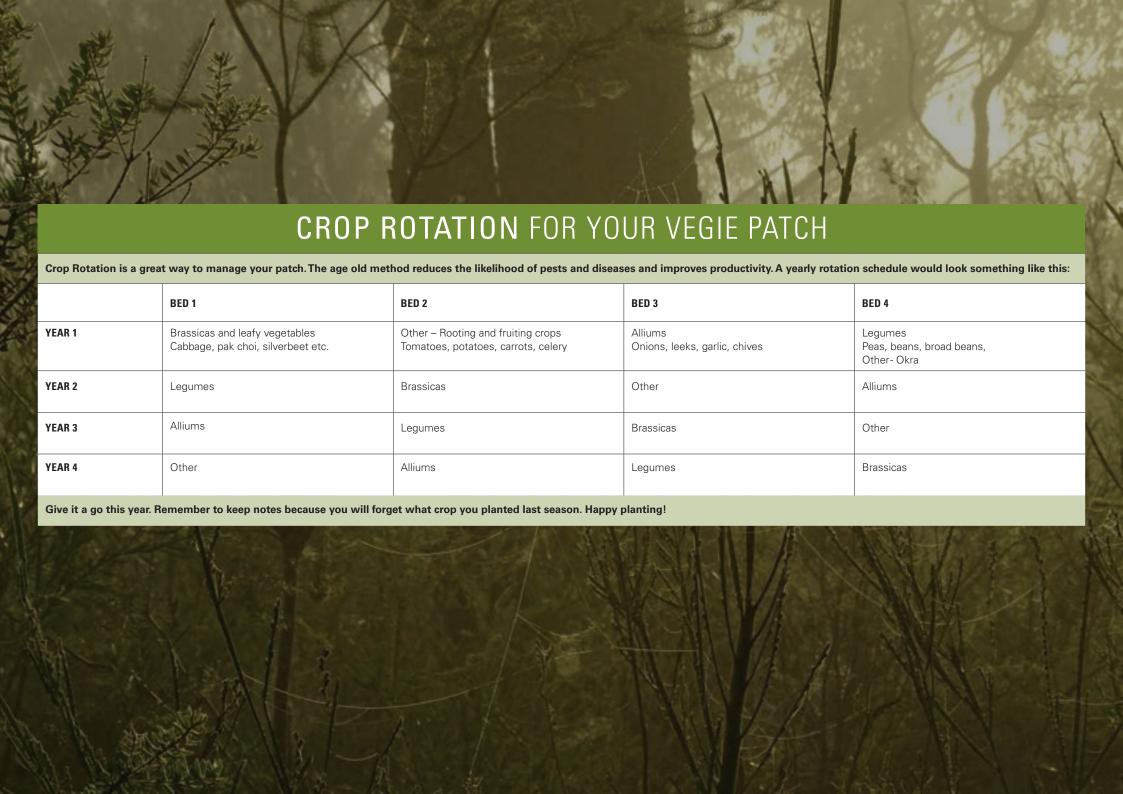

| 14                    | 15        | 16       | 17                   | 18                      | 19                   |
| 20                                                                                                                                                                                                                | 21                    | 22        | 23       | 24<br>Christmas Eve  | <b>25</b> Christmas Day | <b>26</b> Boxing Day |
| 27<br>Christmas Day Holiday                                                                                                                                                                                       | 28 Boxing Day Holiday | 29        | 30       | 31<br>New Year's Eve |                         |                      |







FOR MORE INFORMATION VISIT: trees.hornsby.nsw.gov.au