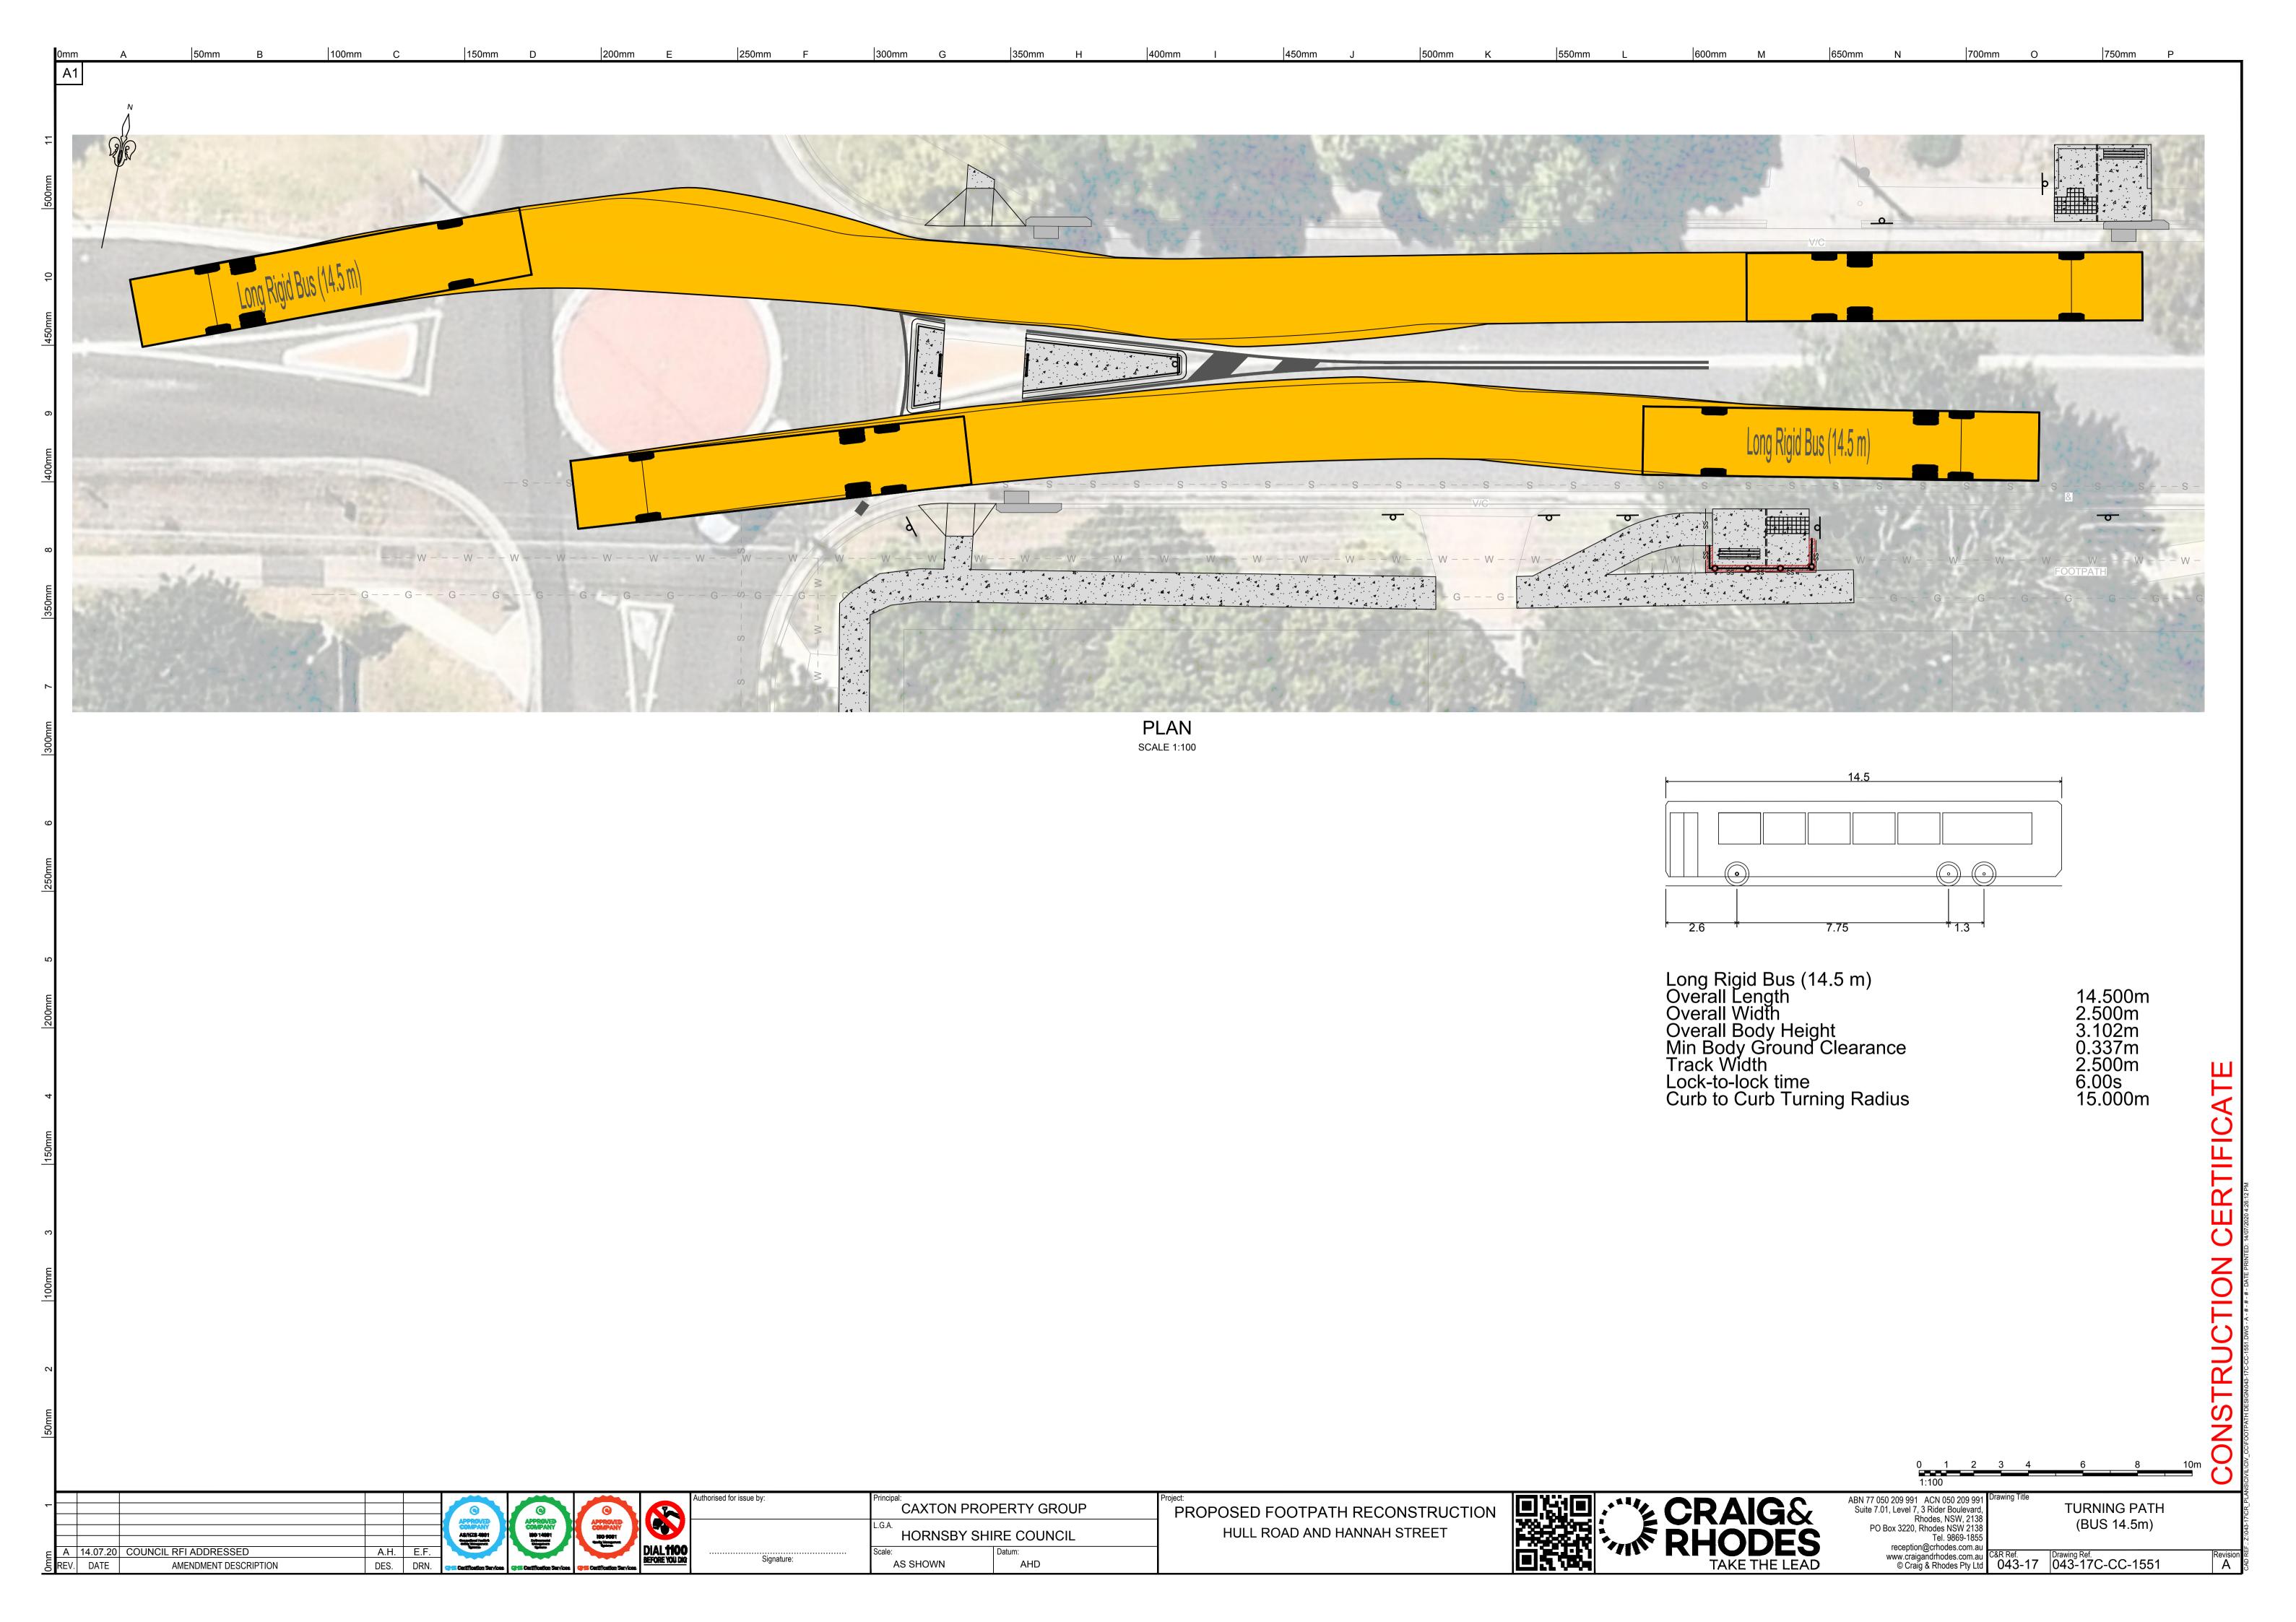

LAYING THE WORDS "DANGER - DEMOLITION IN PROGRESS", OR SIMILAR MESSAGE SHALL BE FIXED TO THE FENCING AT APPROPRIATE PLACES TO WARN THE PUBLIC.

AS/NZS 4801 Seminary Heating Selly Honographs

33. THE CONTRACTOR SHALL PROVIDE A MINIMUM 24 HOURS NOTICE TO SUPERINTENDENT OR

1. PRIOR TO SPREADING, STOCKPILED SITE SUBGRADE MATERIAL AND/OR IMPORTED TOPSOIL SHALL BE INSPECTED AND APPROVED BY THE SUPERINTENDENT.

Signature:

2. UNLESS NOTED OTHERWISE, ALLOW FOR CLEARING AND REMOVING STONES EXCEEDING 25 mm AND ANY RUBBISH BROUGHT TO THE SURFACE DURING THE CULTIVATION OF THE SUBGRADE.

PROPOSED STORMWATER DRAINAGE LINE

750mm P

PROPOSED STORMWATER HEADWALL & PITS

CAXTON PROPERTY GROUP HORNSBY SHIRE COUNCIL AS SHOWN AHD

PROPOSED FOOTPATH RECONSTRUCTION HULL ROAD AND HANNAH STREET