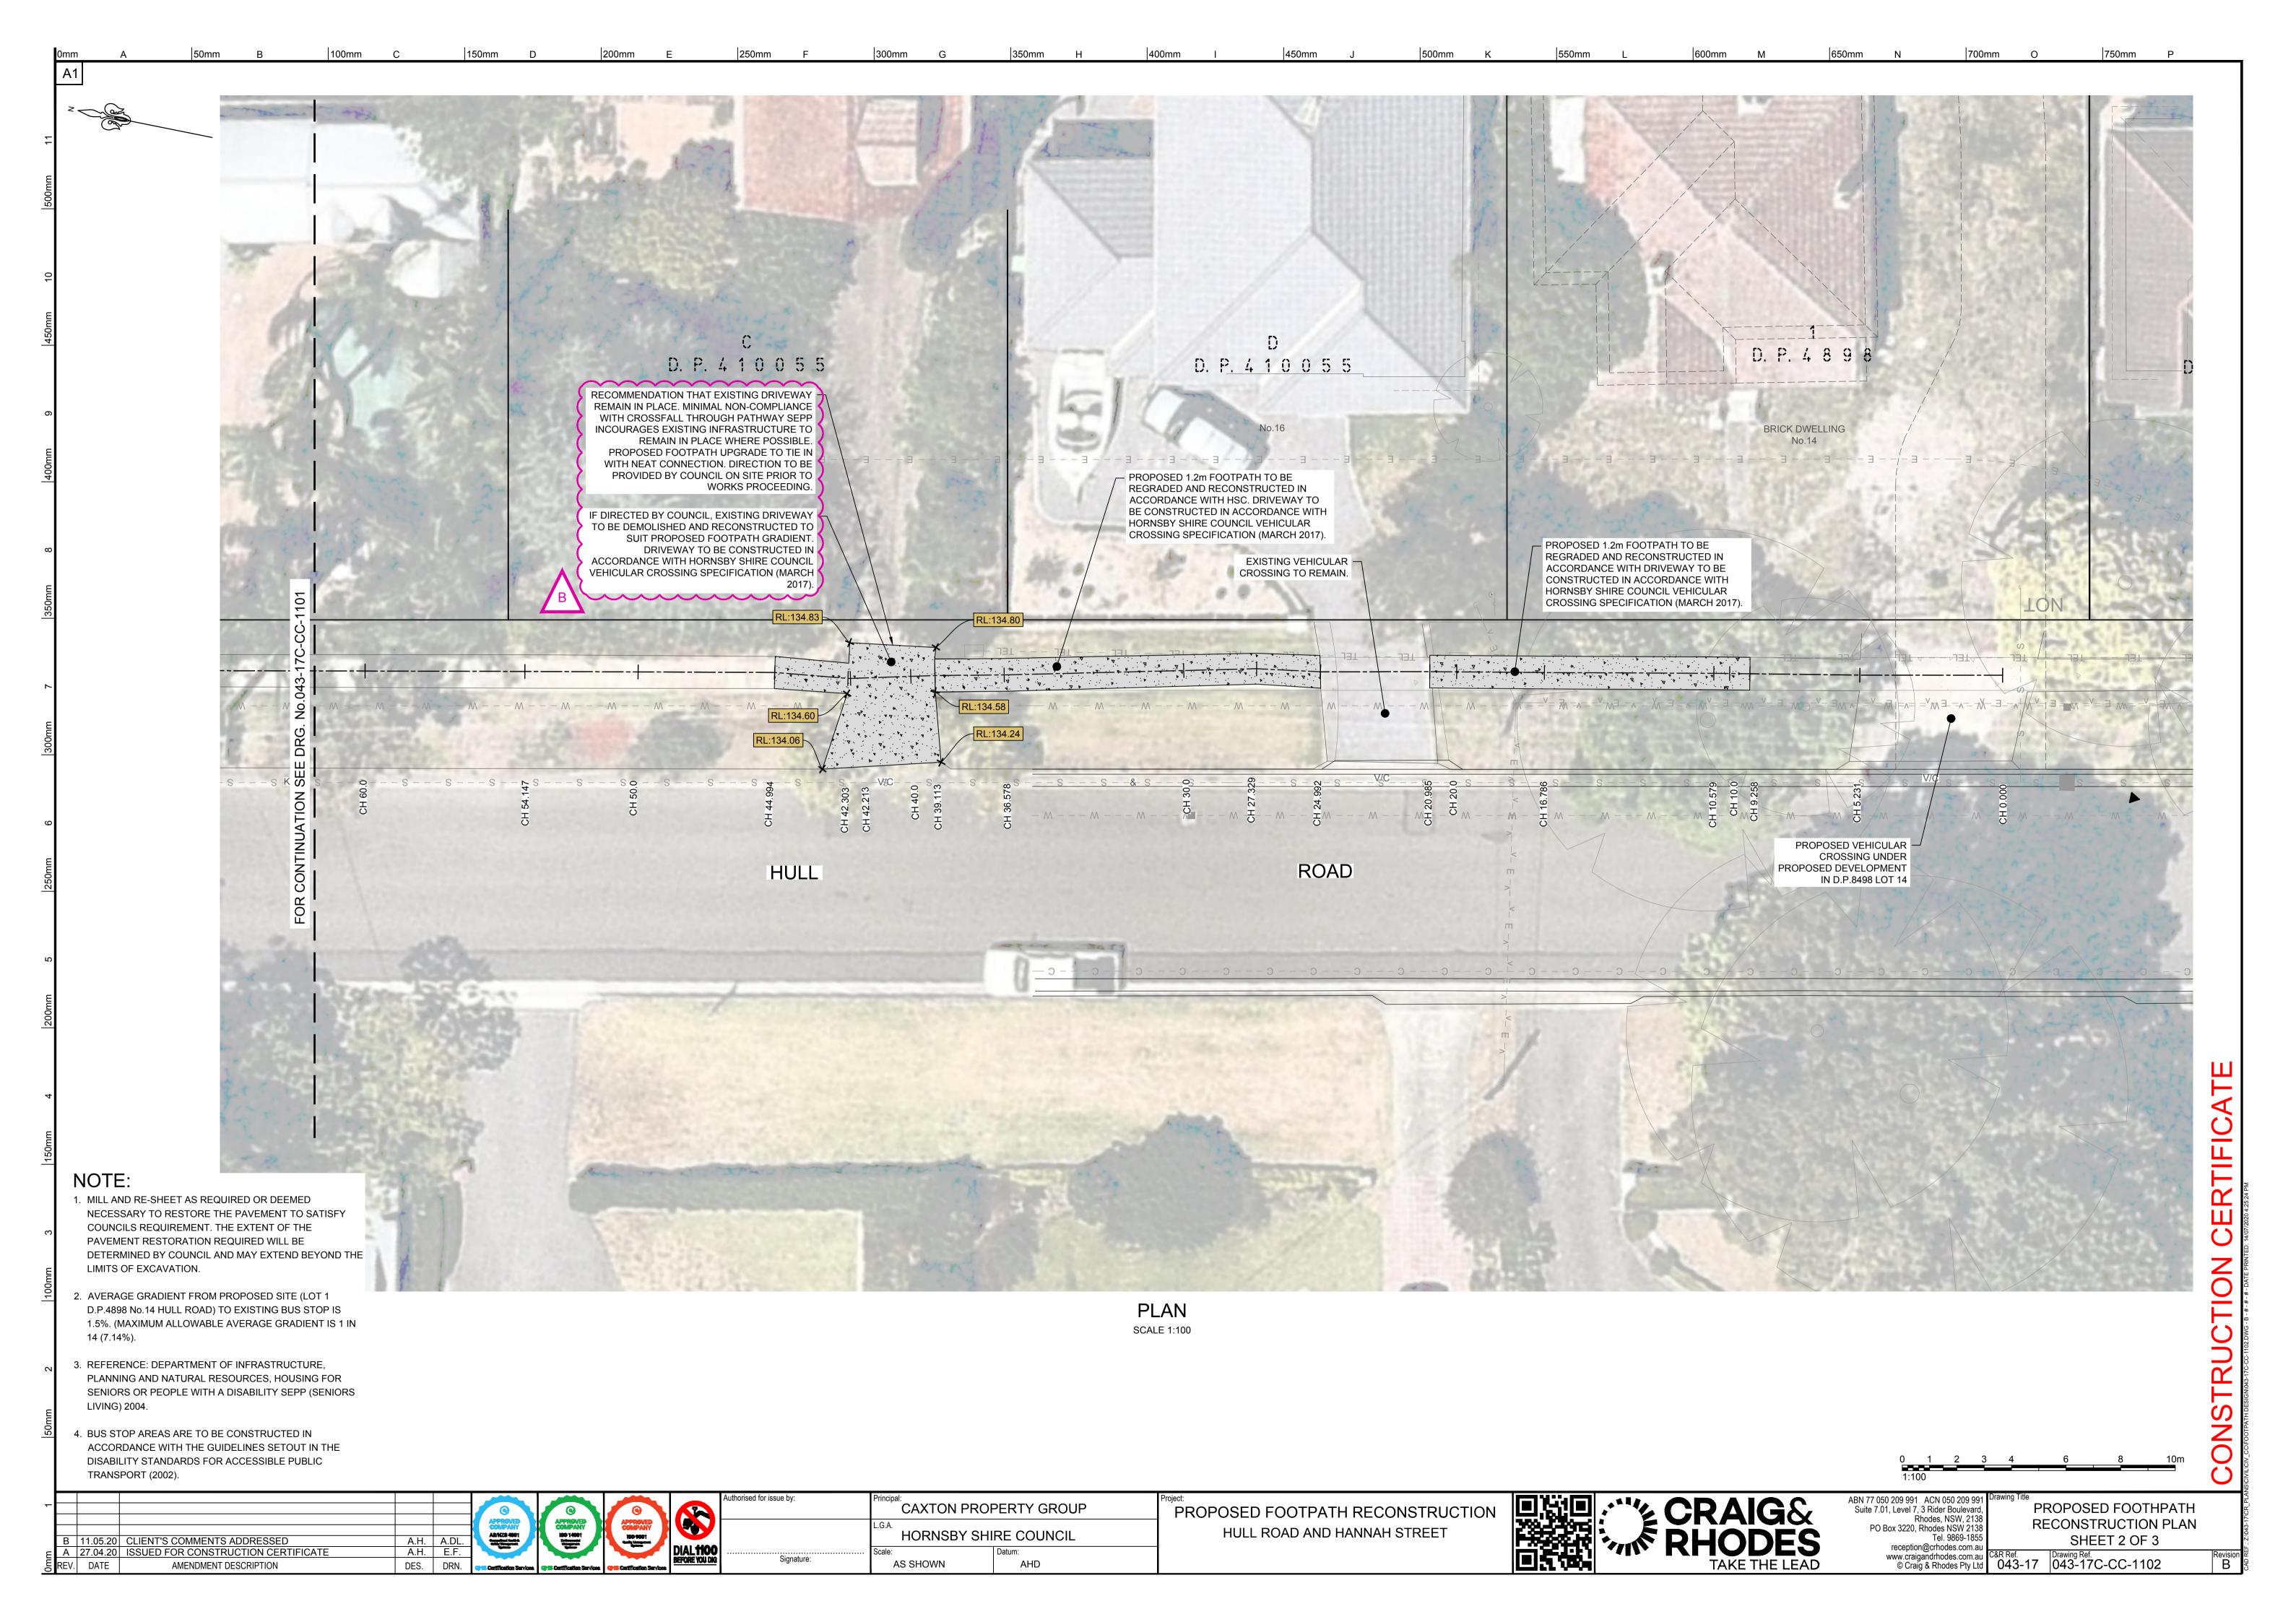

750mm P

PROPOSED STORMWATER HEADWALL & PITS

CAXTON PROPERTY GROUP HORNSBY SHIRE COUNCIL AS SHOWN AHD

PROPOSED FOOTPATH RECONSTRUCTION HULL ROAD AND HANNAH STREET