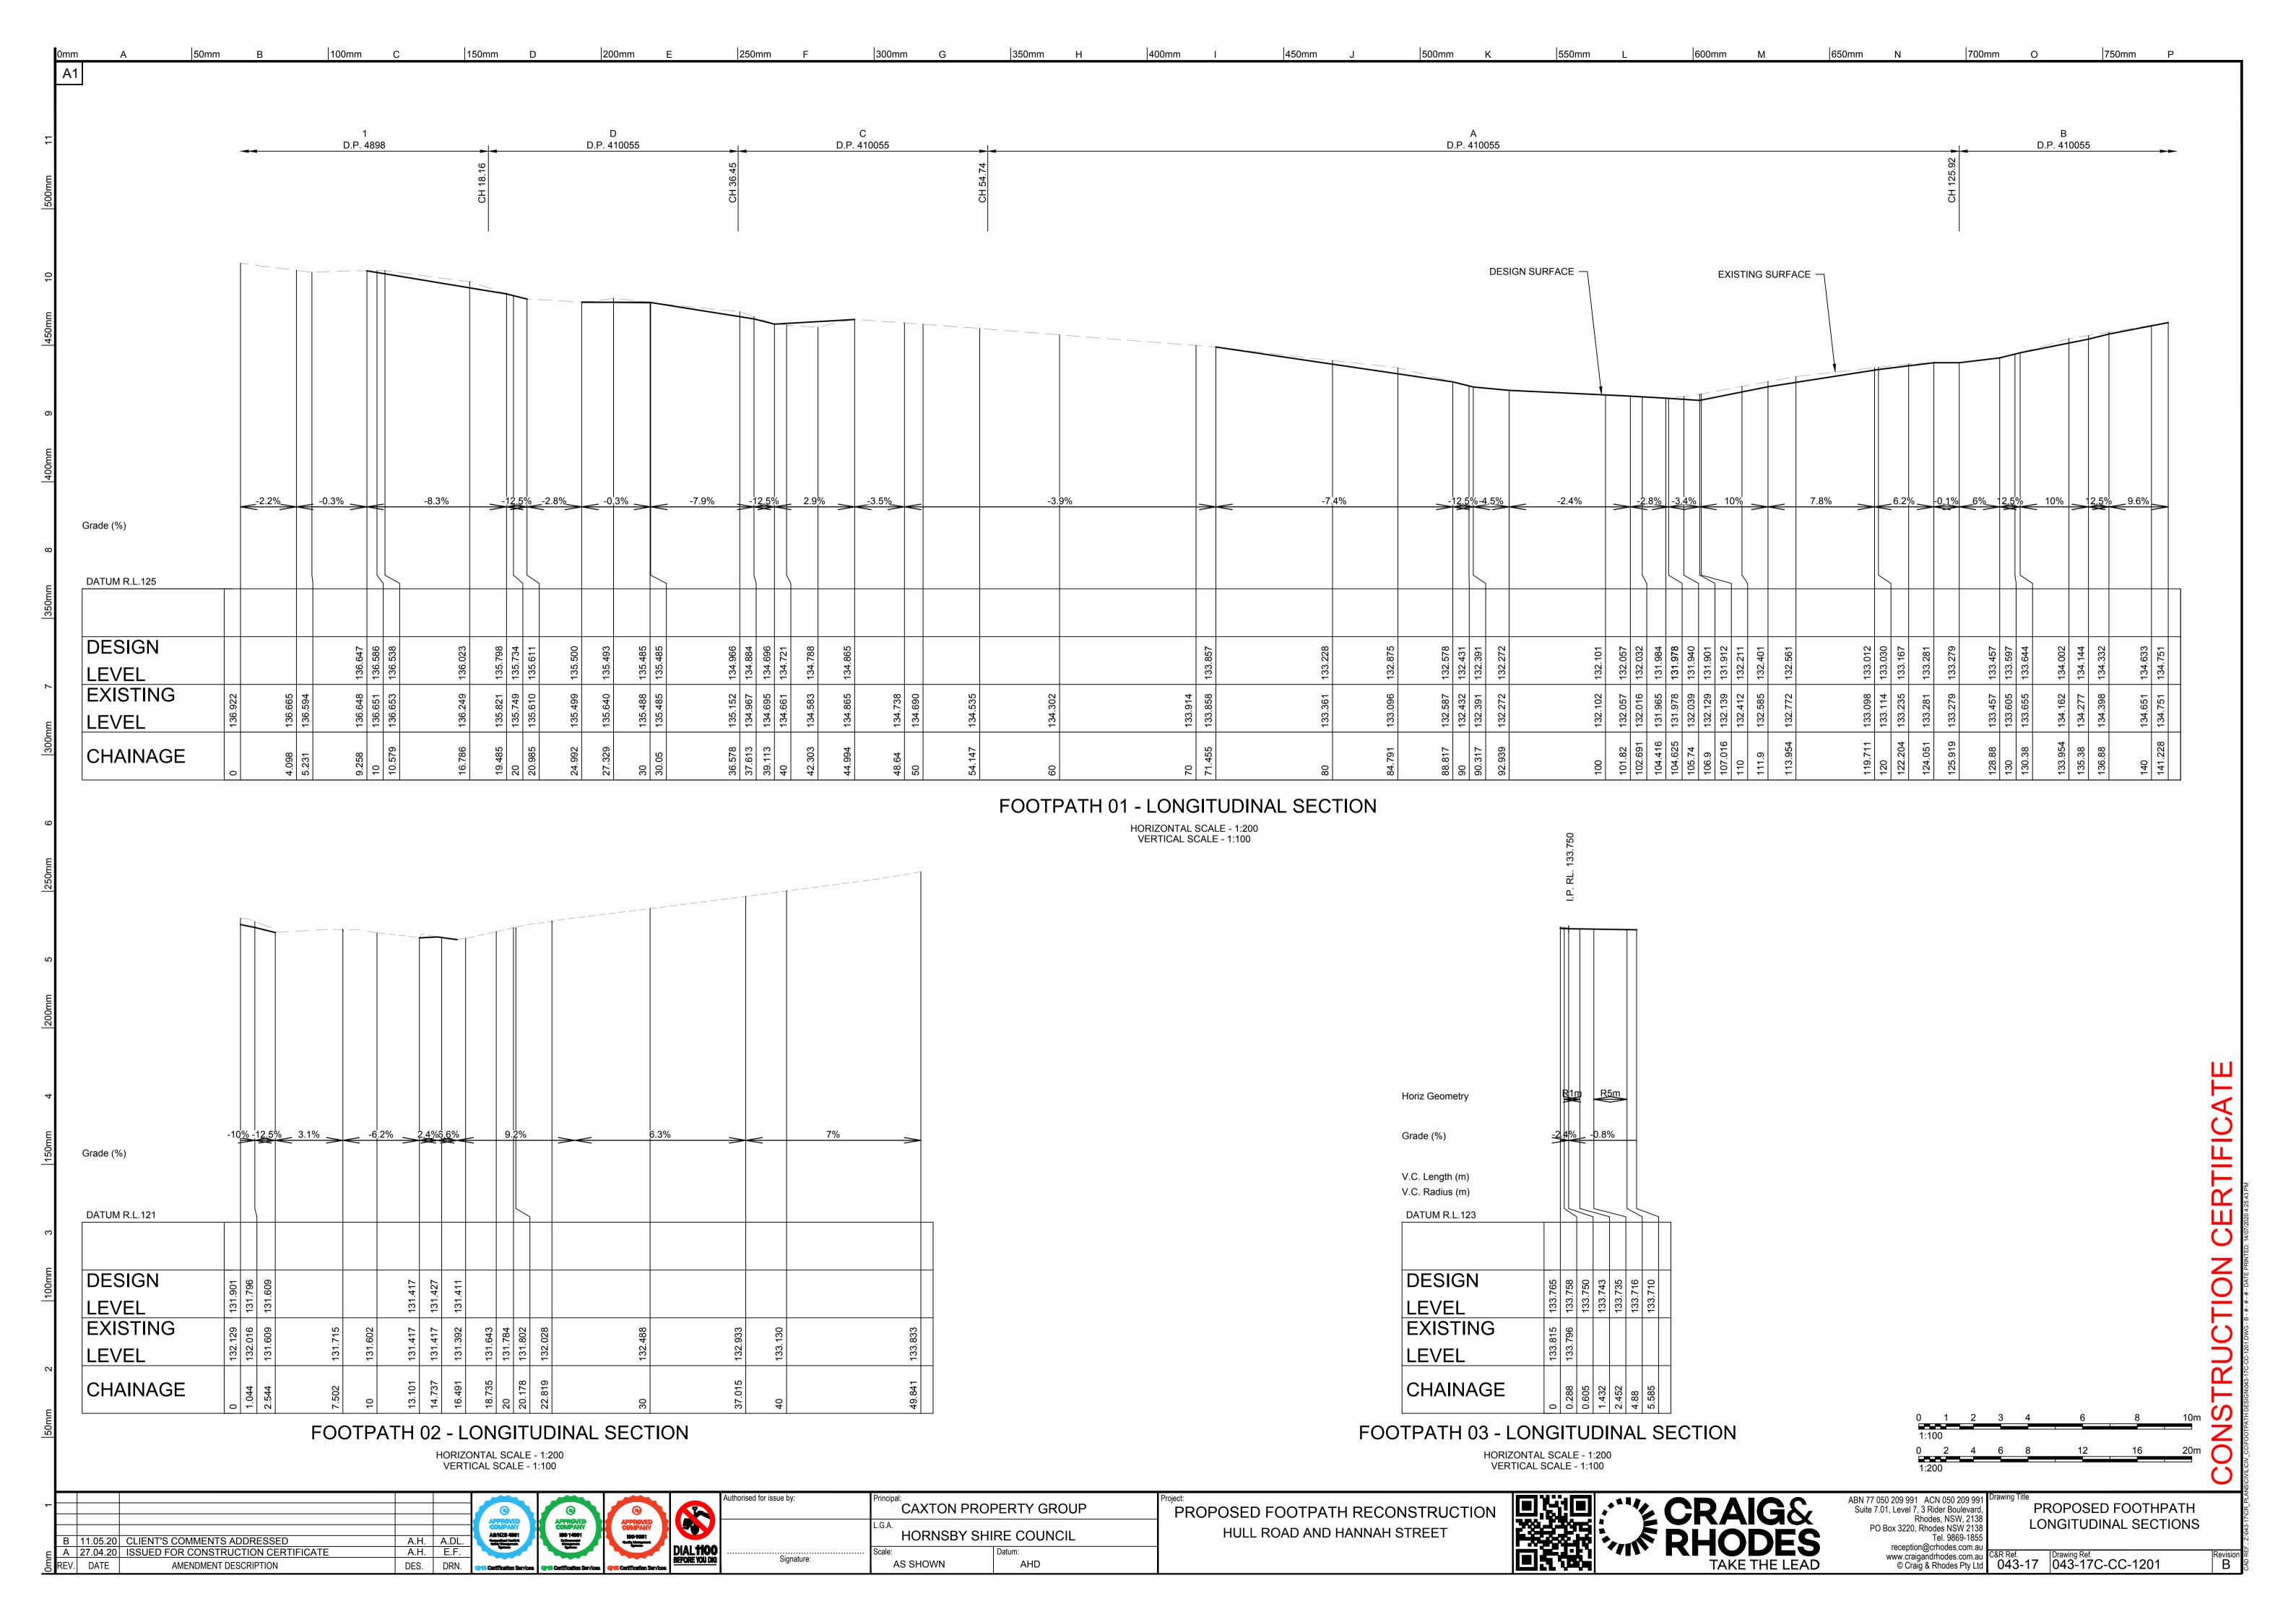

750mm P

PROPOSED STORMWATER HEADWALL & PITS

CAXTON PROPERTY GROUP HORNSBY SHIRE COUNCIL AS SHOWN AHD

PROPOSED FOOTPATH RECONSTRUCTION HULL ROAD AND HANNAH STREET