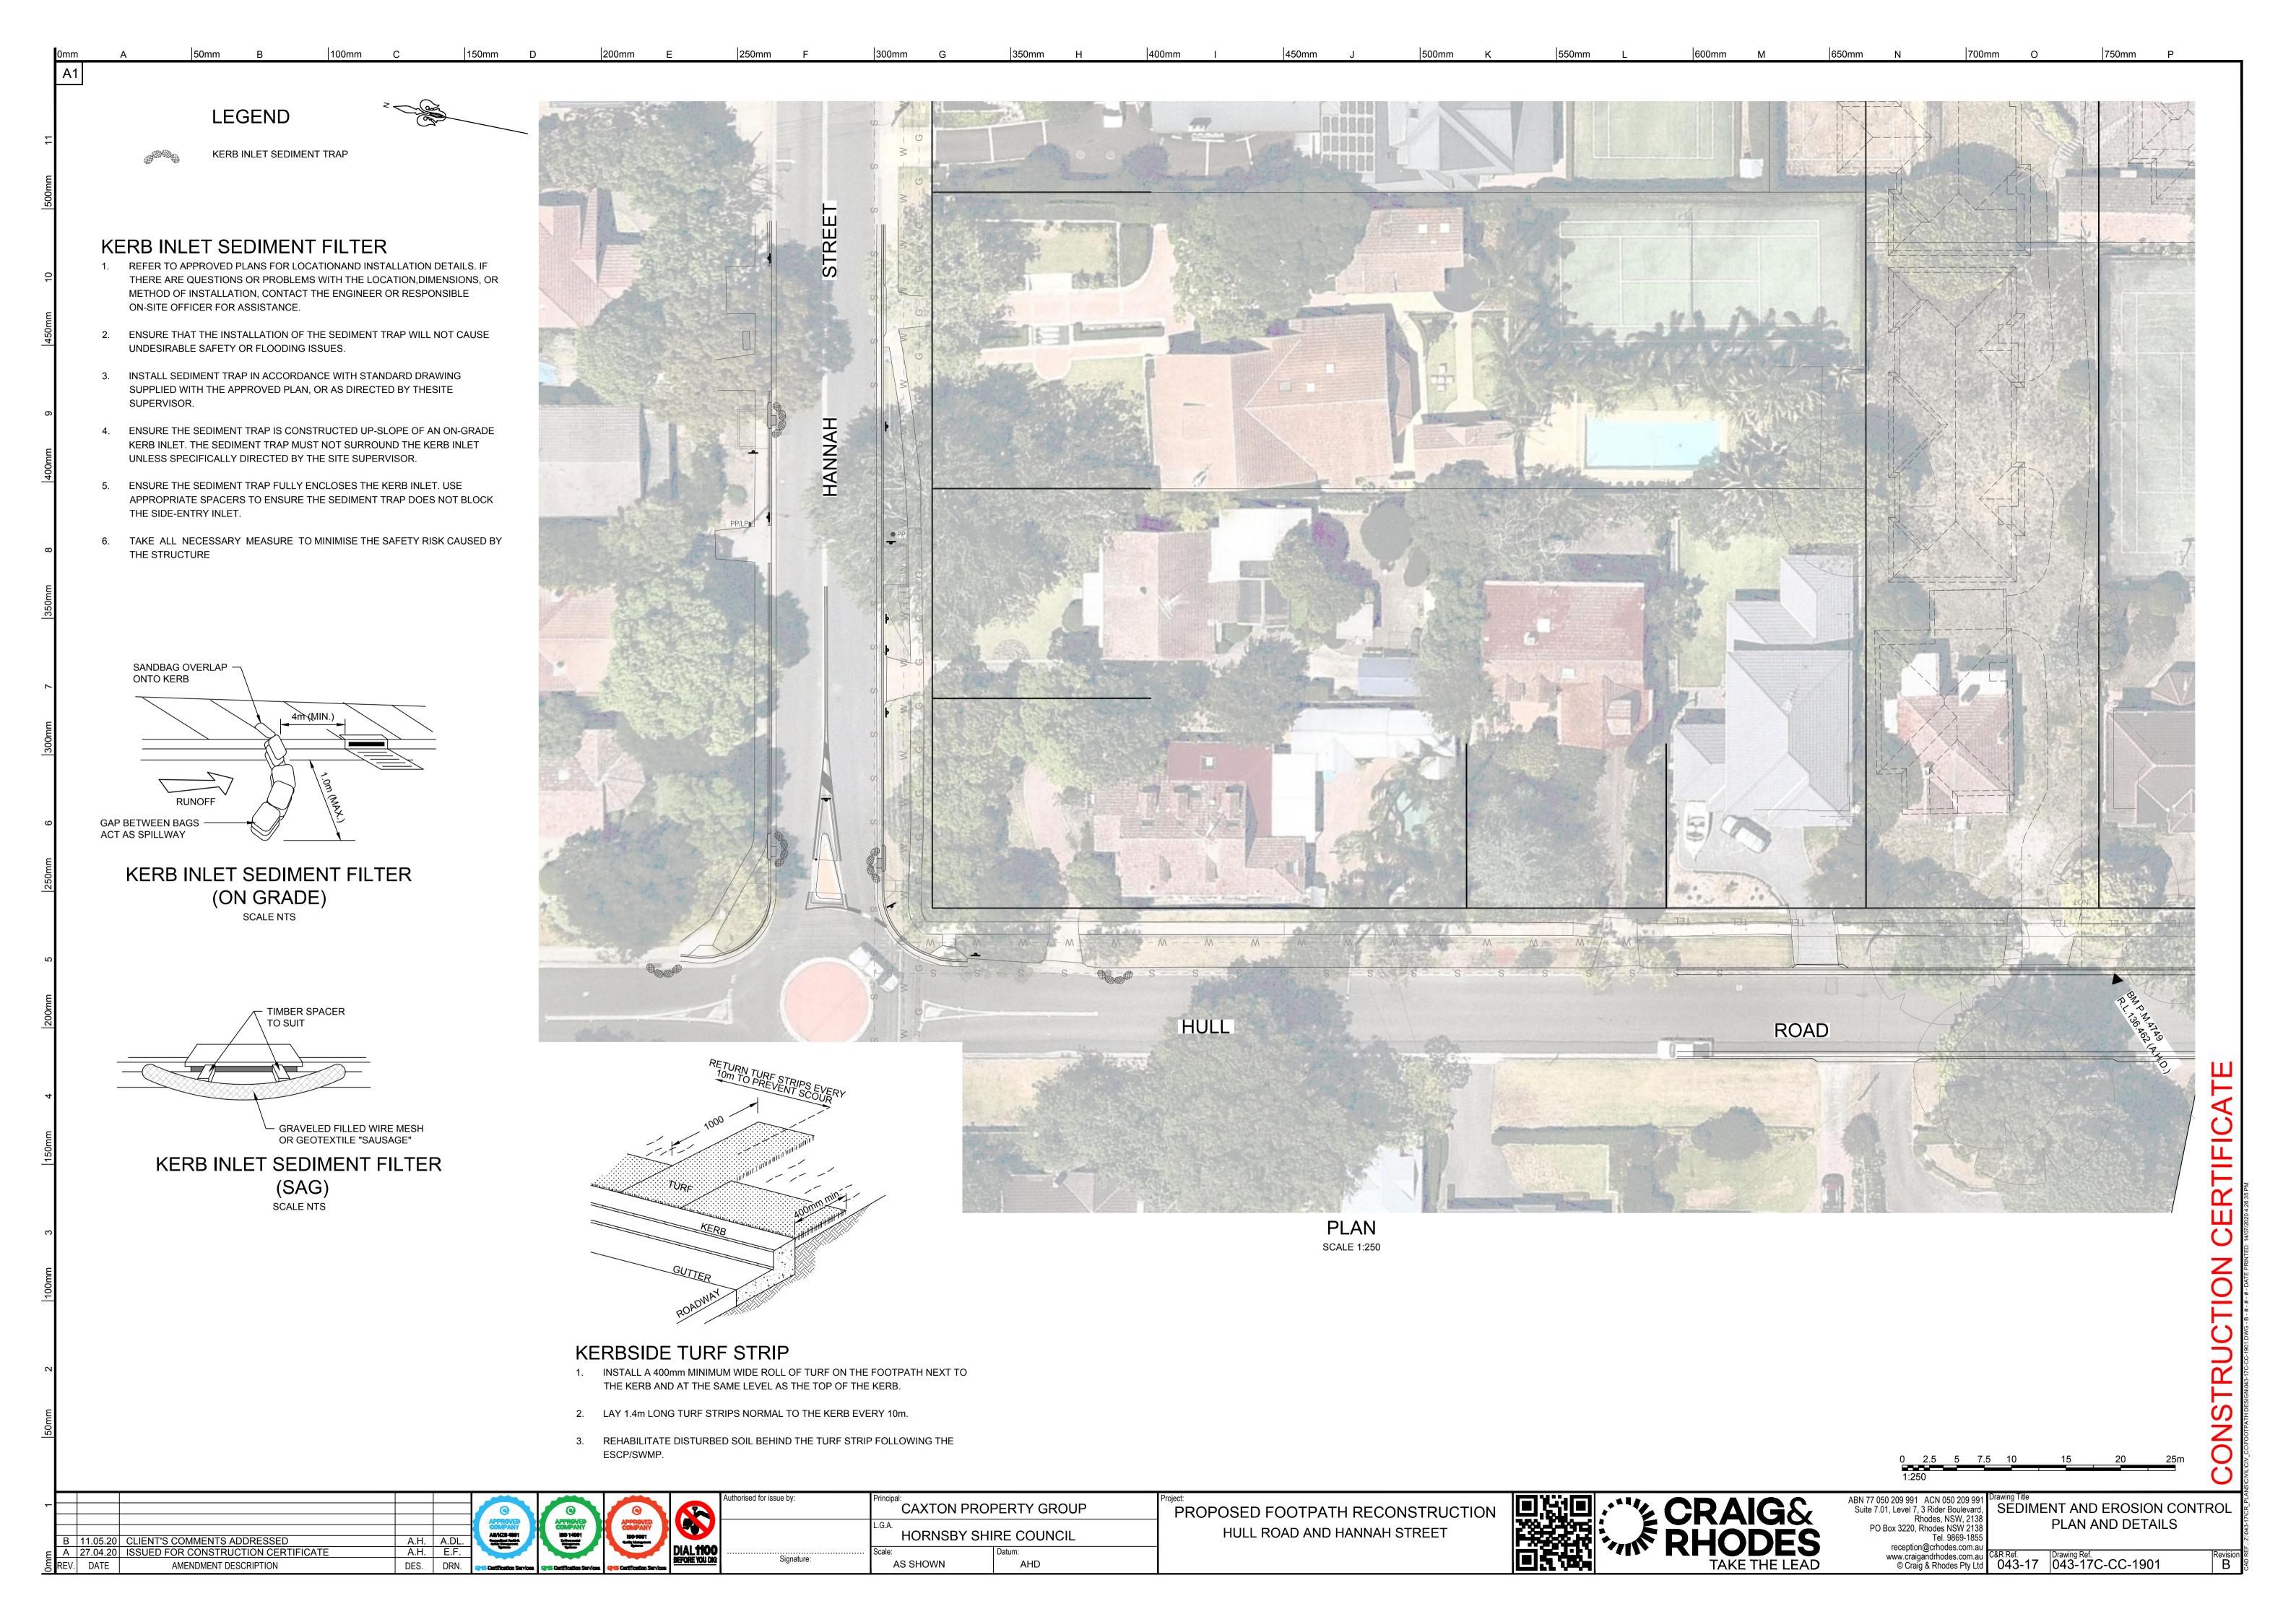

NG THE WORDS "DANGER - DEMOLITION IN PROGRESS", OR SIMILAR MESSAGE SHALL BE FIXED TO THE FENCING AT APPROPRIATE PLACES TO WARN THE PUBLIC.

AS/NZS 4801 Seminary Heating Selly Honographs

33. THE CONTRACTOR SHALL PROVIDE A MINIMUM 24 HOURS NOTICE TO SUPERINTENDENT OR

1. PRIOR TO SPREADING, STOCKPILED SITE SUBGRADE MATERIAL AND/OR IMPORTED TOPSOIL SHALL BE INSPECTED AND APPROVED BY THE SUPERINTENDENT.

Signature:

2. UNLESS NOTED OTHERWISE, ALLOW FOR CLEARING AND REMOVING STONES EXCEEDING 25 mm AND ANY RUBBISH BROUGHT TO THE SURFACE DURING THE CULTIVATION OF THE SUBGRADE.

PROPOSED STORMWATER DRAINAGE LINE

750mm P

PROPOSED STORMWATER HEADWALL & PITS

CAXTON PROPERTY GROUP HORNSBY SHIRE COUNCIL AS SHOWN AHD

PROPOSED FOOTPATH RECONSTRUCTION HULL ROAD AND HANNAH STREET