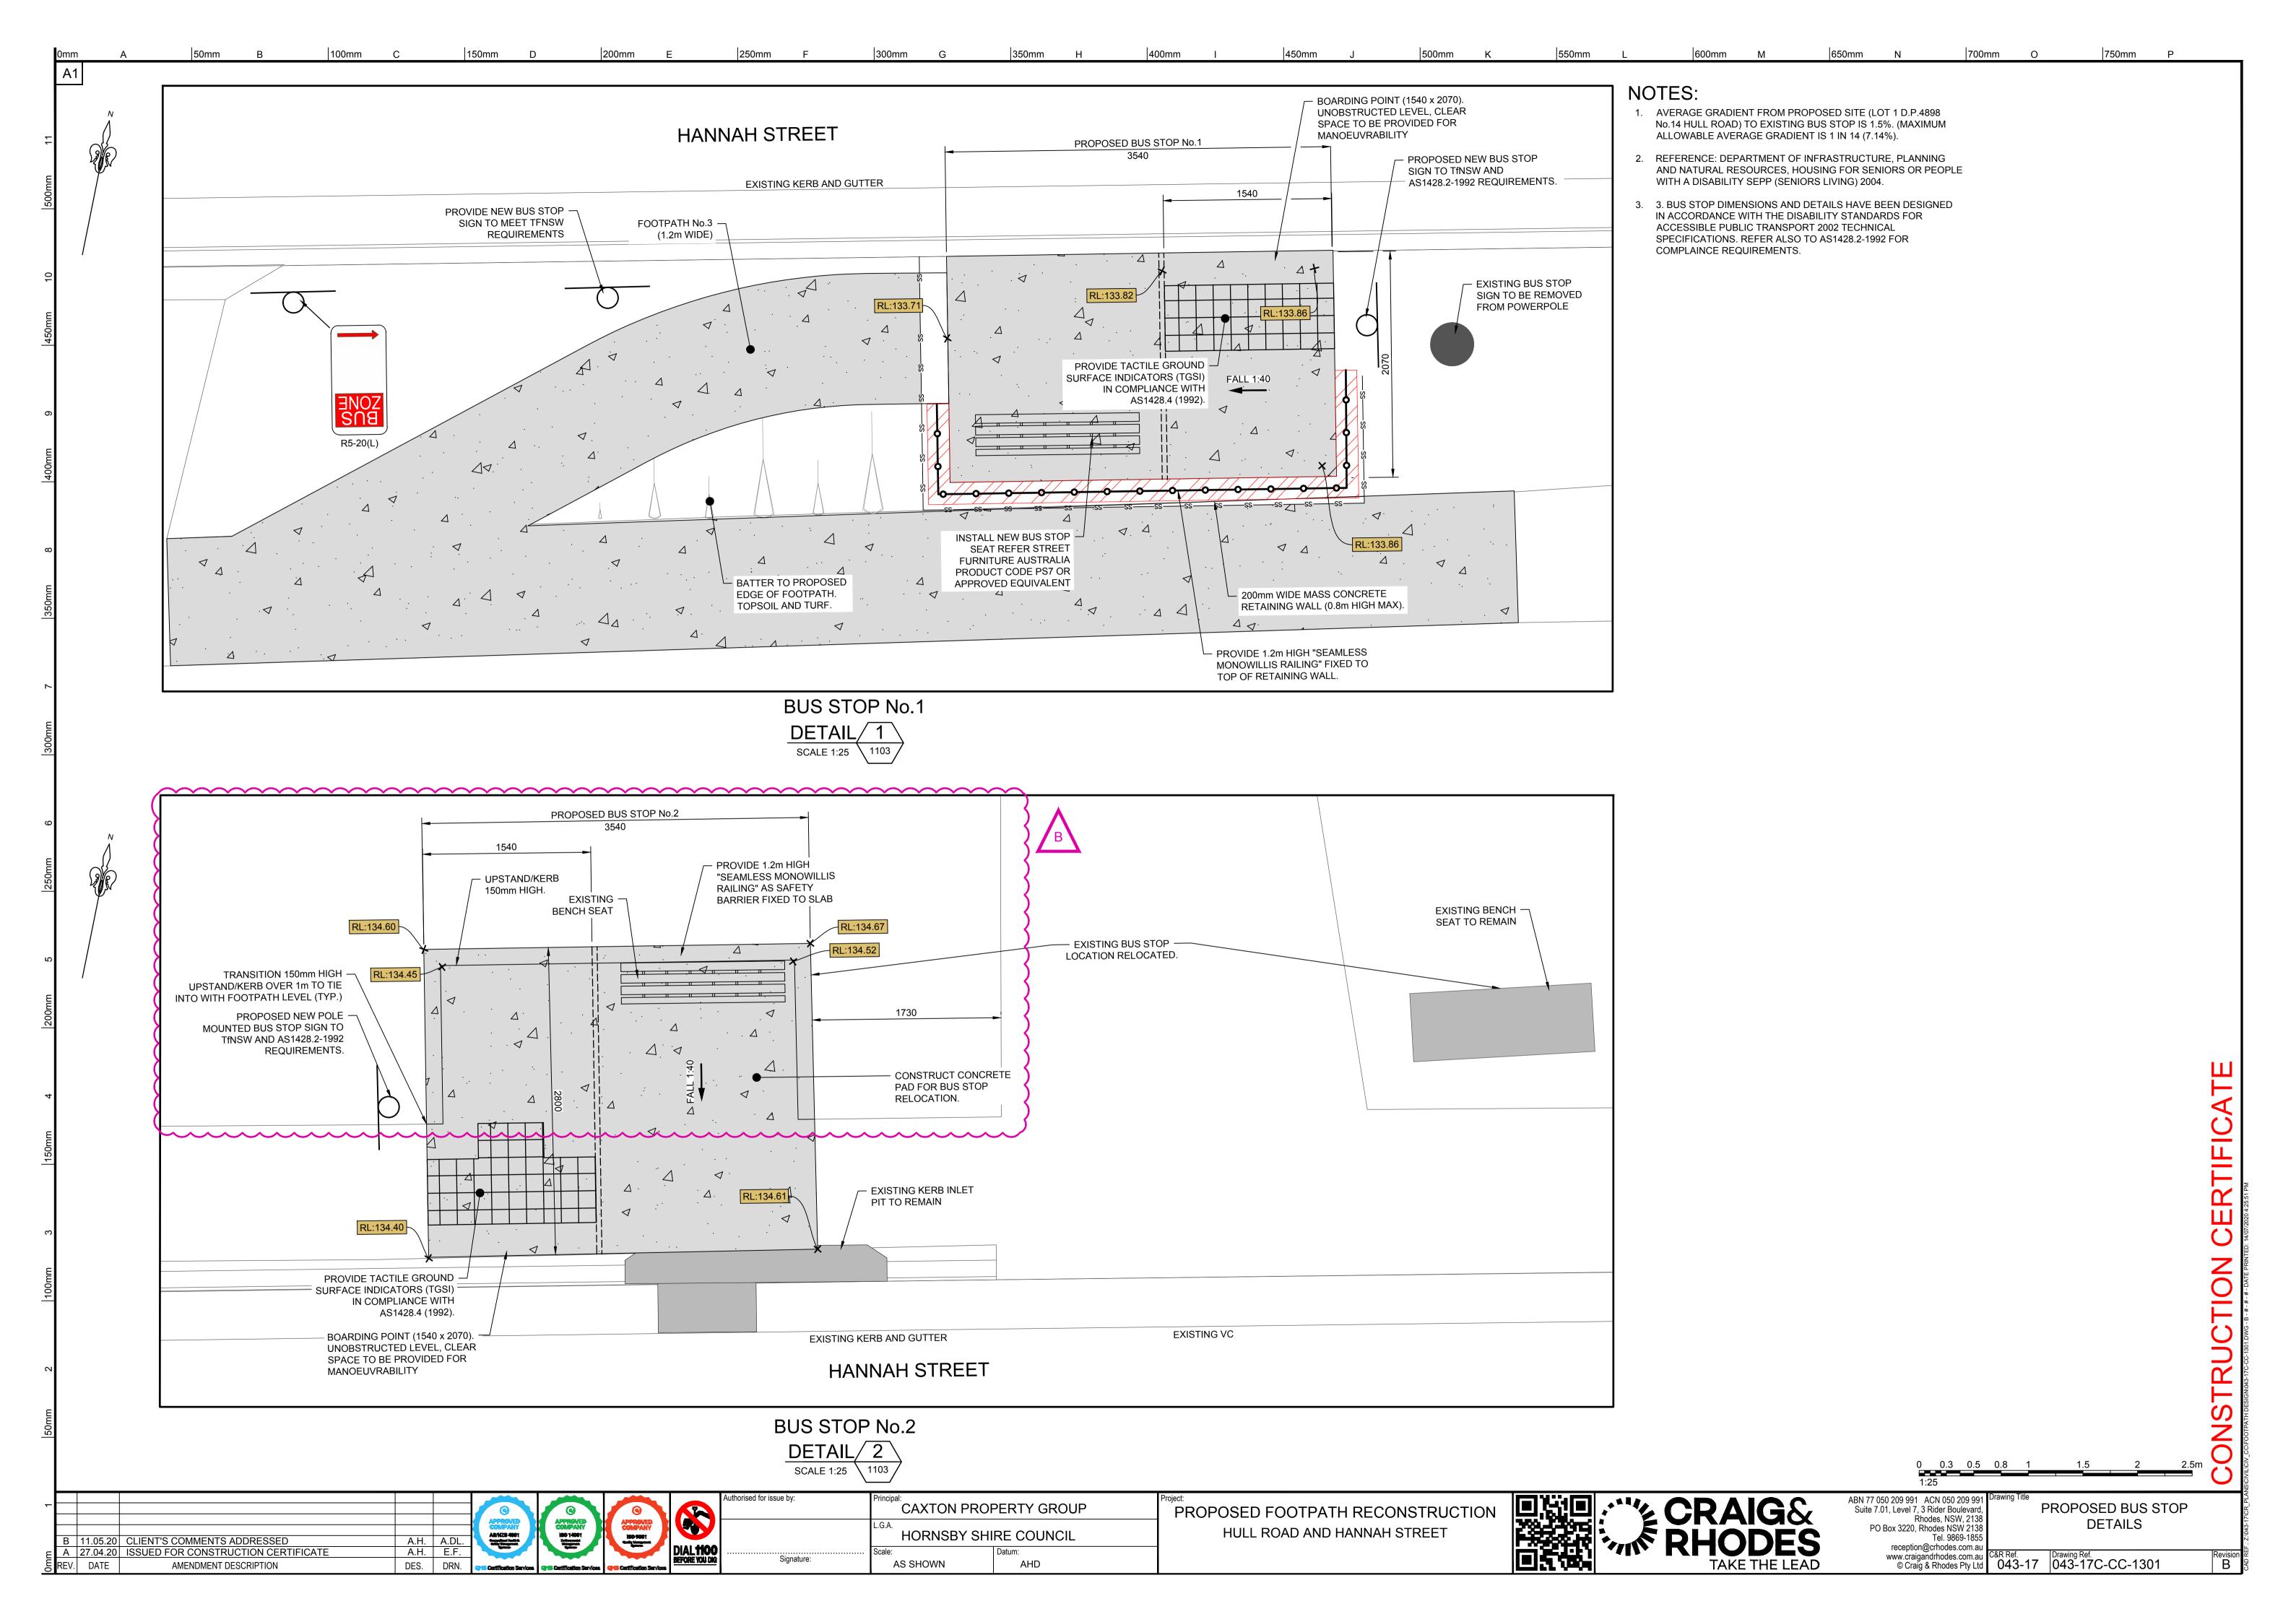

750mm P

PROPOSED STORMWATER HEADWALL & PITS

CAXTON PROPERTY GROUP HORNSBY SHIRE COUNCIL AS SHOWN AHD

PROPOSED FOOTPATH RECONSTRUCTION HULL ROAD AND HANNAH STREET