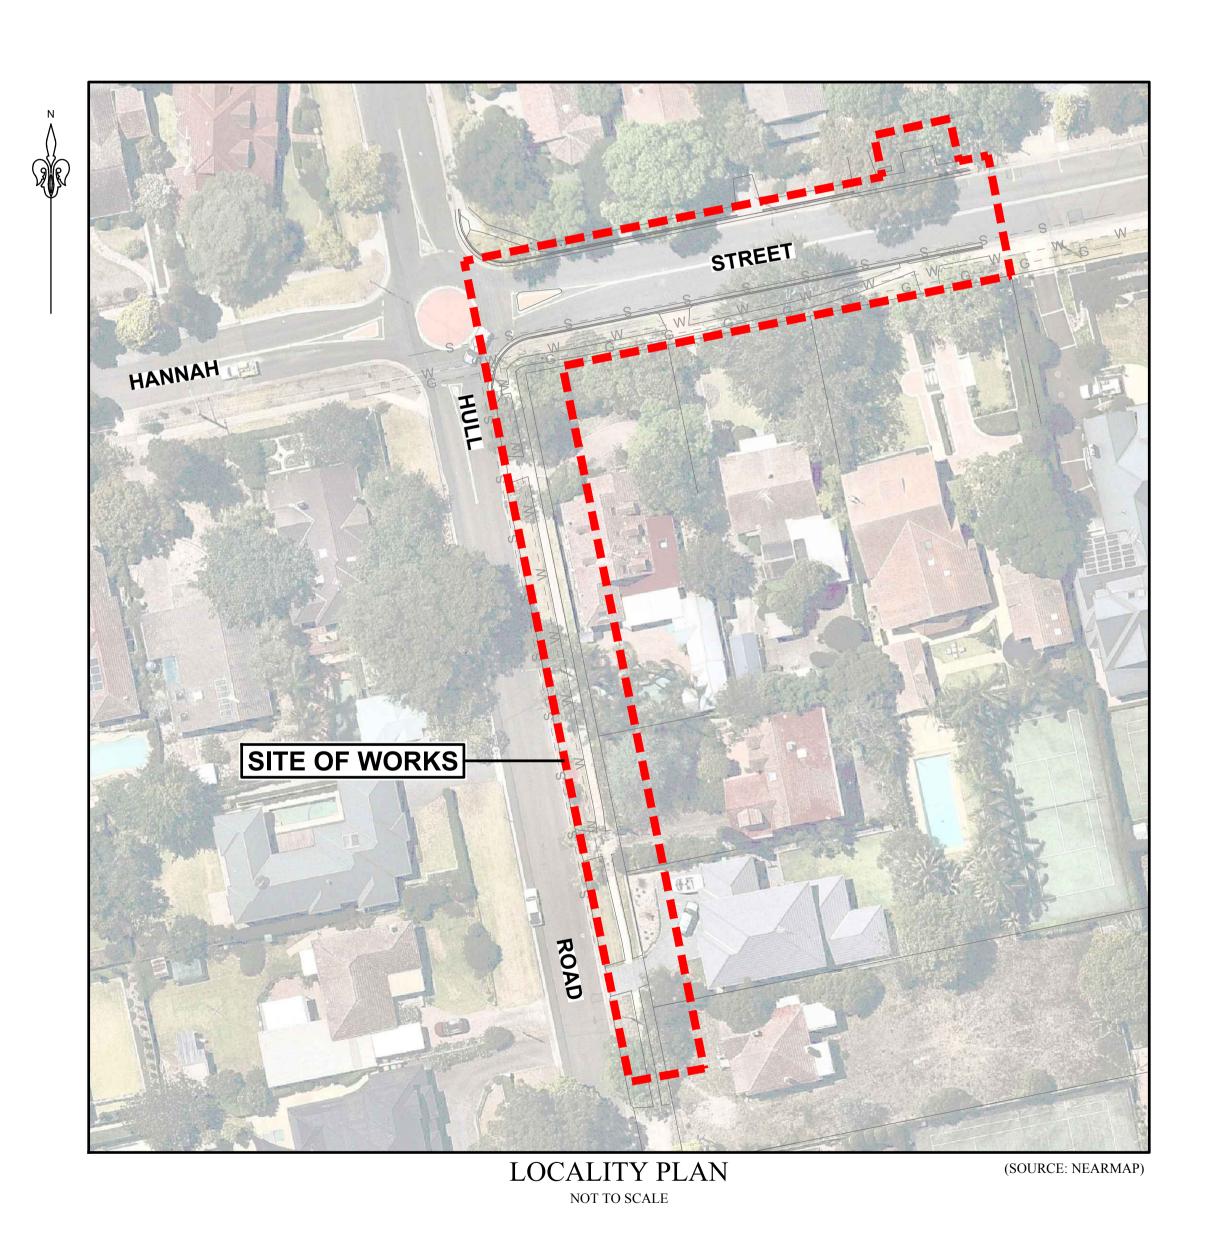

## PROPOSED FOOTPATH RECONSTRUCTION HULL ROAD AND HANNAH STREET

AHD

PROPOSED FOOTPATH RECONSTRUCTION HULL ROAD AND HANNAH STREET

ABN 77 050 209 991 ACN 050 209 991
Suite 7.01, Level 7, 3 Rider Boulevard, Rhodes, NSW, 2138
PO Box 3220, Rhodes NSW 2138
Tel. 9869-1855
reception@crhodes.com.au www.craigandrhodes.com.au © Craig & Rhodes Pty Ltd