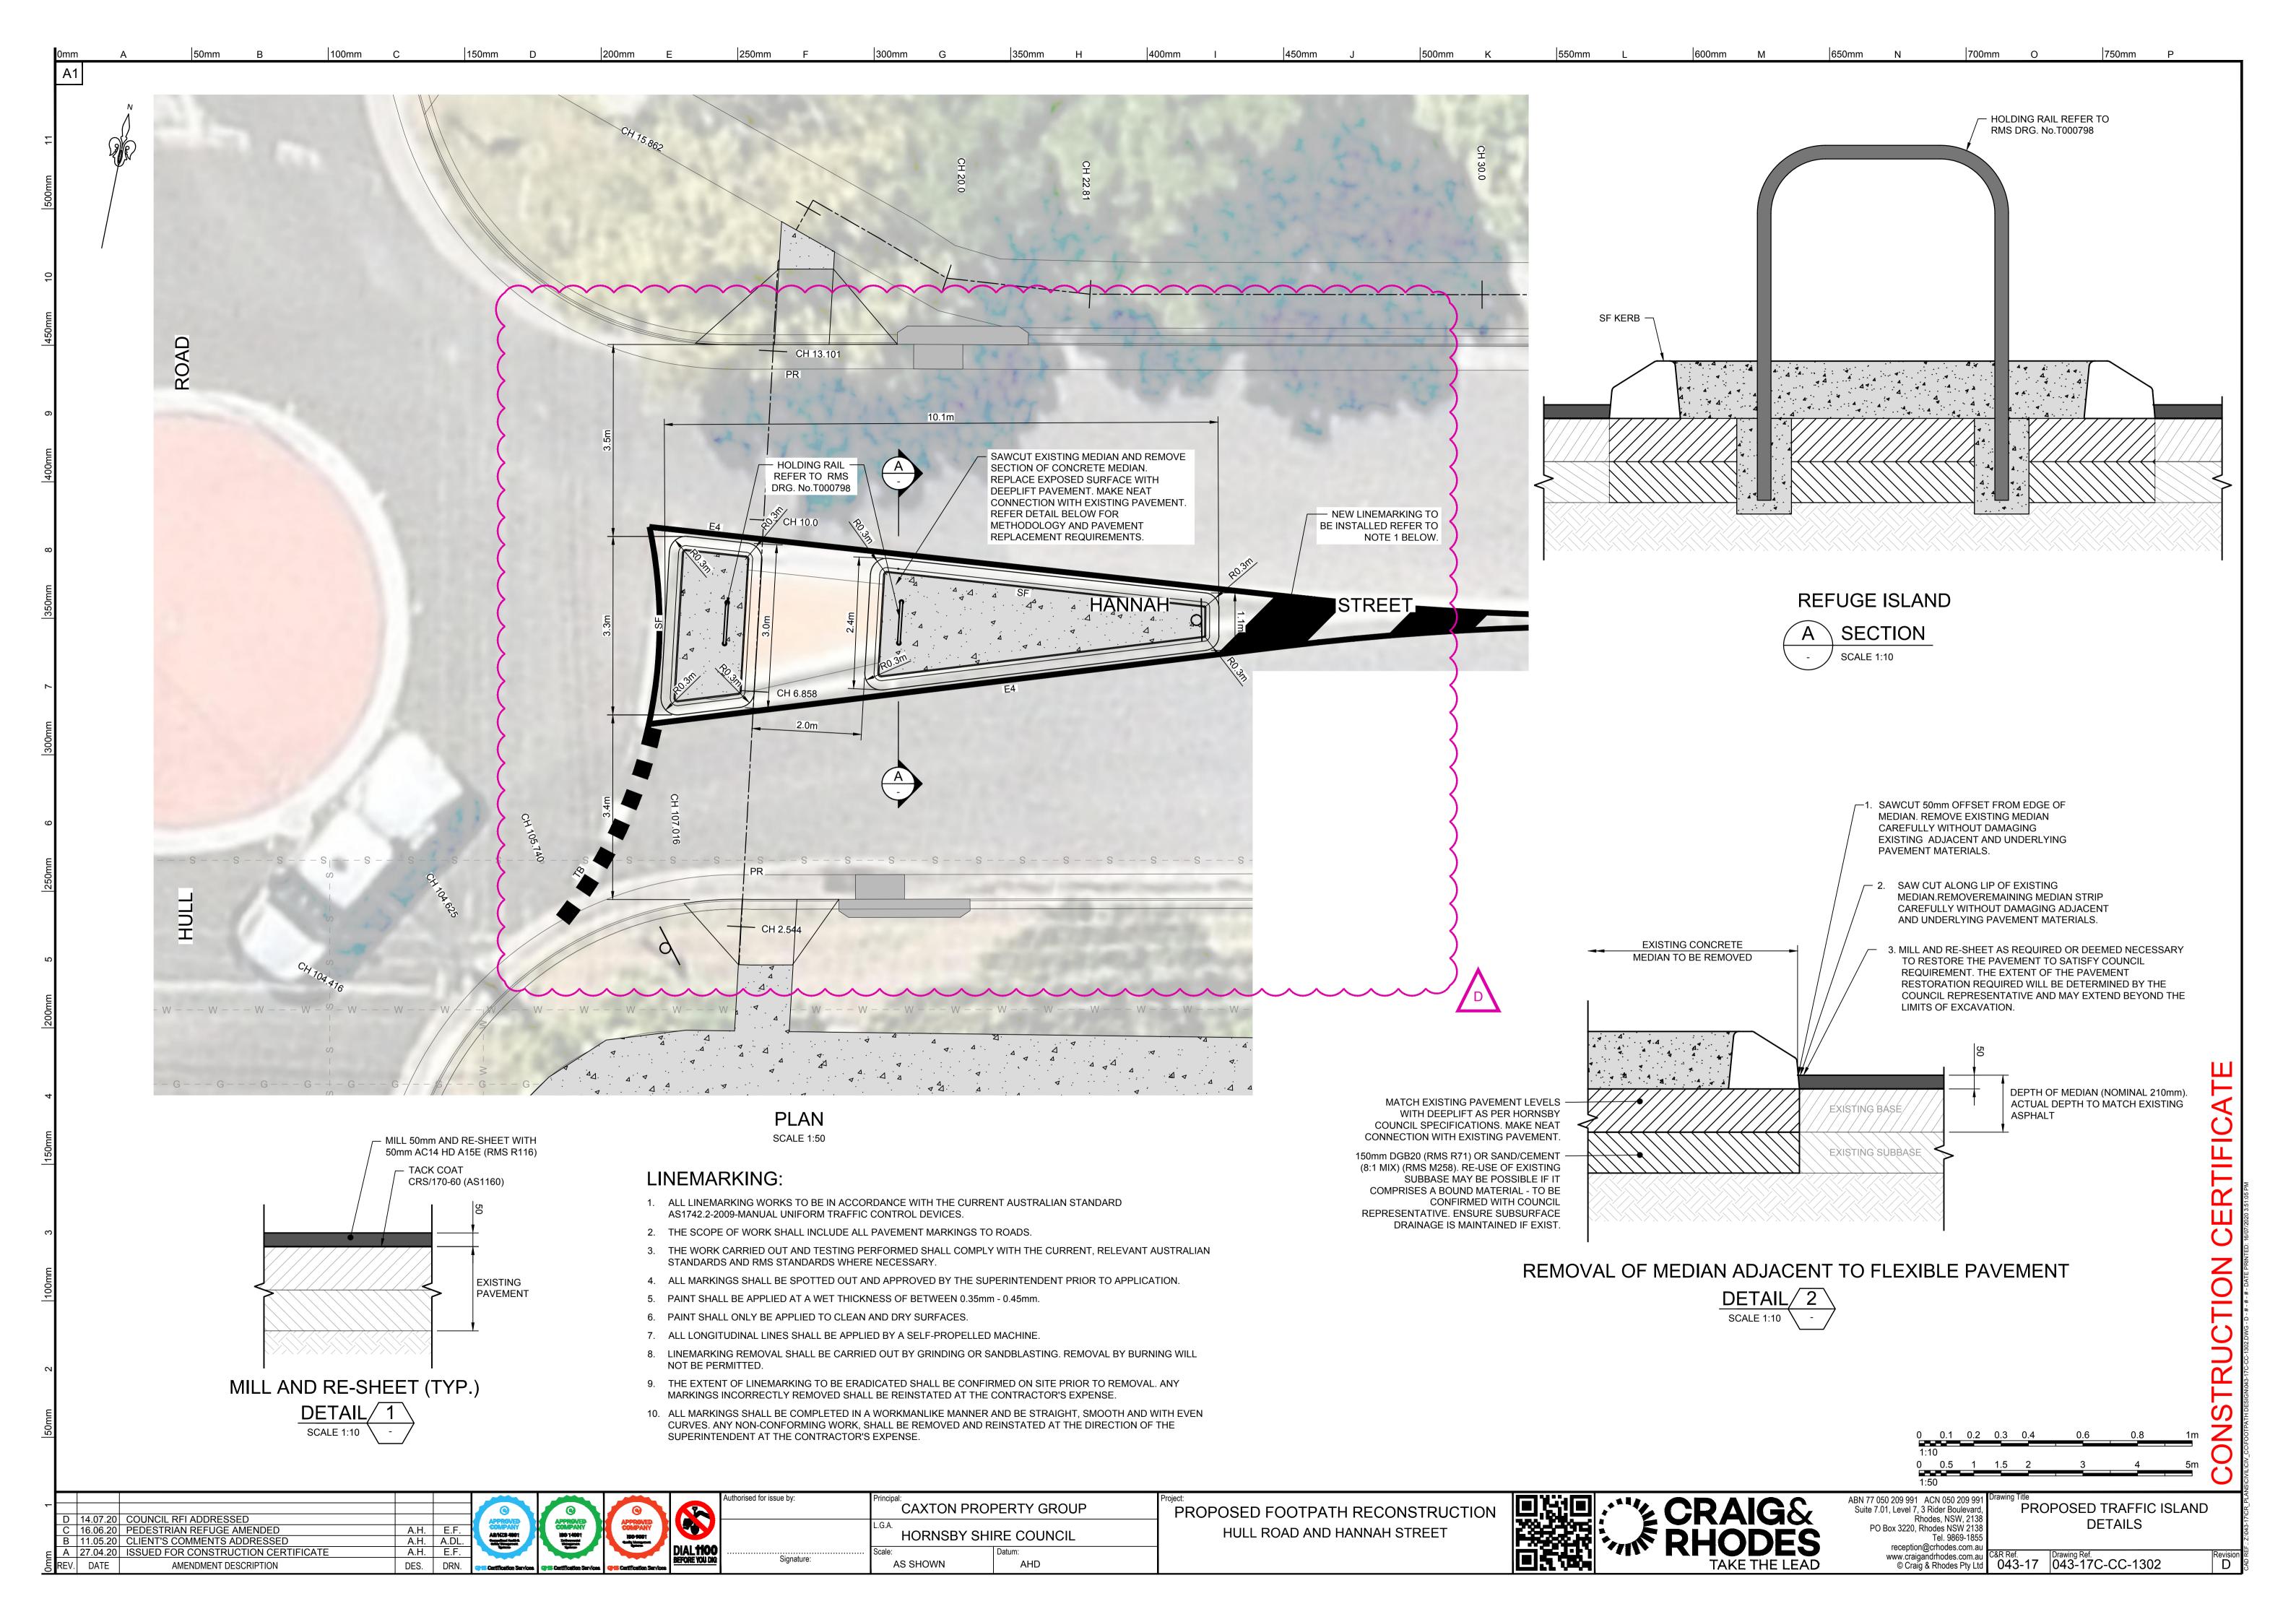

SPLAYING THE WORDS "DANGER - DEMOLITION IN PROGRESS", OR SIMILAR MESSAGE SHALL BE FIXED TO THE FENCING AT APPROPRIATE PLACES TO WARN THE PUBLIC.

AS/NZS 4801 Seminary Heating Selly Honographs

33. THE CONTRACTOR SHALL PROVIDE A MINIMUM 24 HOURS NOTICE TO SUPERINTENDENT OR

1. PRIOR TO SPREADING, STOCKPILED SITE SUBGRADE MATERIAL AND/OR IMPORTED TOPSOIL SHALL BE INSPECTED AND APPROVED BY THE SUPERINTENDENT.

Signature:

2. UNLESS NOTED OTHERWISE, ALLOW FOR CLEARING AND REMOVING STONES EXCEEDING 25 mm AND ANY RUBBISH BROUGHT TO THE SURFACE DURING THE CULTIVATION OF THE SUBGRADE.

PROPOSED STORMWATER DRAINAGE LINE

750mm P

PROPOSED STORMWATER HEADWALL & PITS

CAXTON PROPERTY GROUP HORNSBY SHIRE COUNCIL AS SHOWN AHD

PROPOSED FOOTPATH RECONSTRUCTION HULL ROAD AND HANNAH STREET