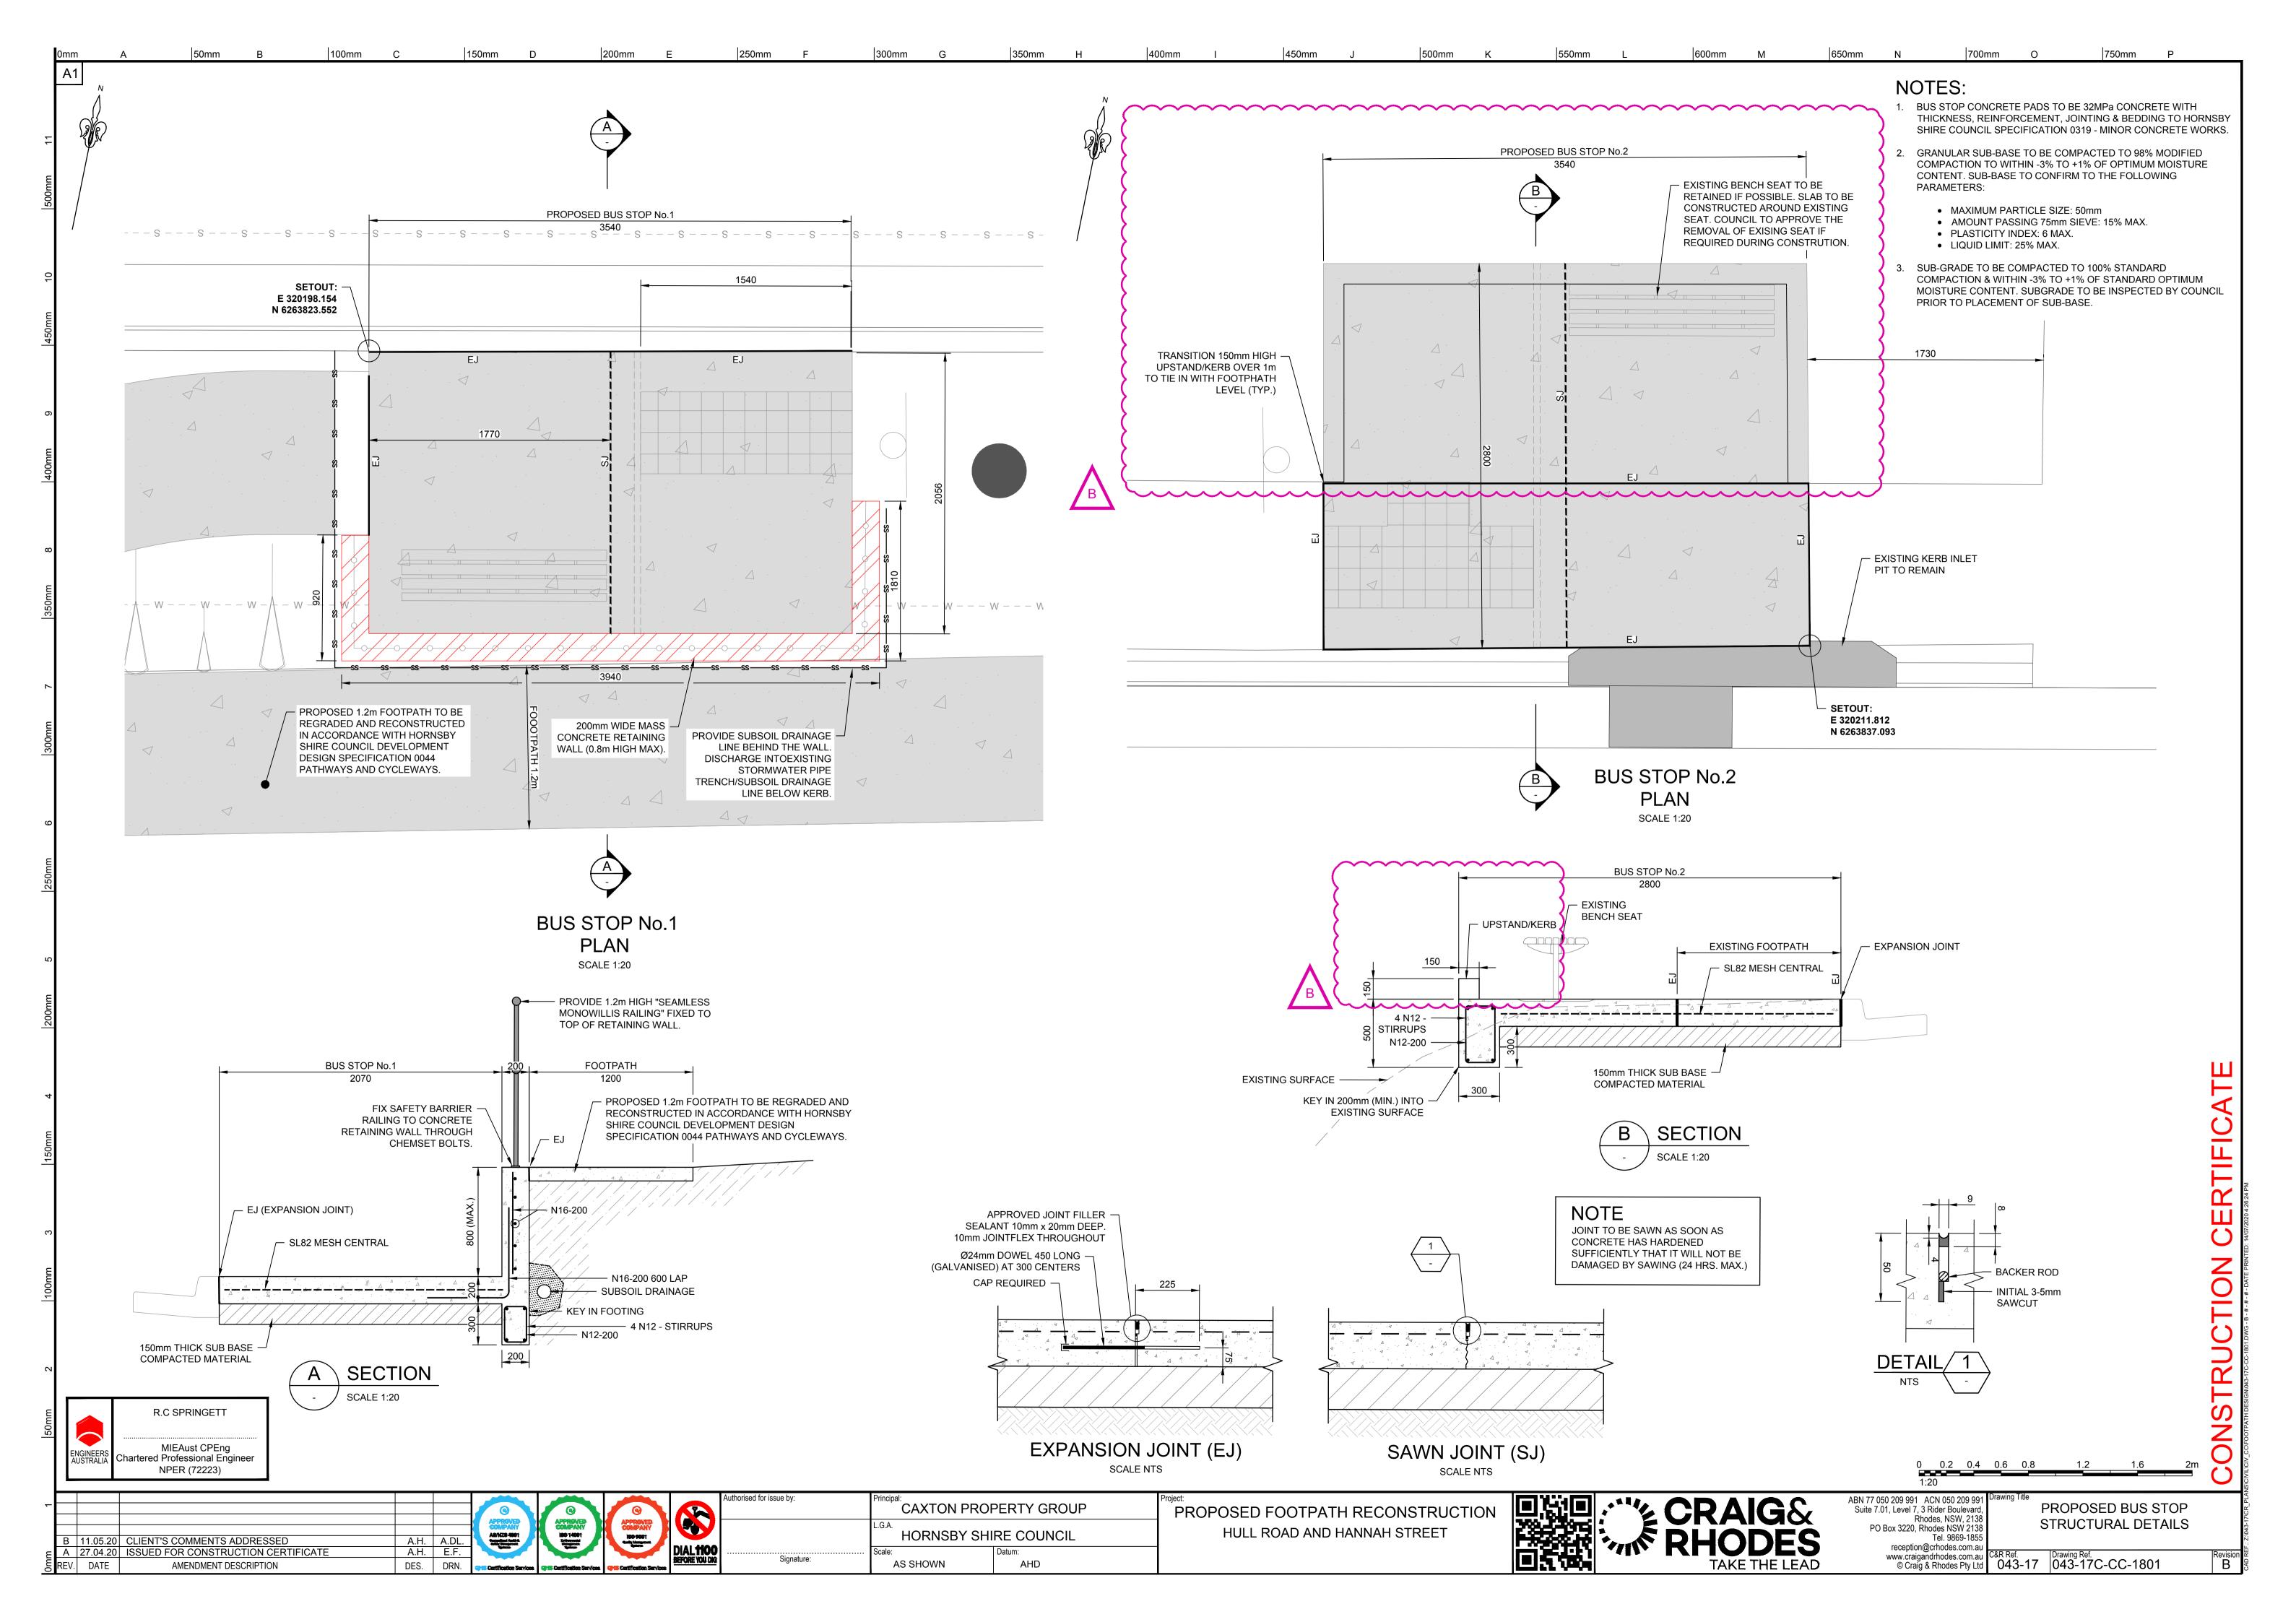

YING THE WORDS "DANGER - DEMOLITION IN PROGRESS", OR SIMILAR MESSAGE SHALL BE FIXED TO THE FENCING AT APPROPRIATE PLACES TO WARN THE PUBLIC.

AS/NZS 4801 Seminary Heating Selly Honographs

33. THE CONTRACTOR SHALL PROVIDE A MINIMUM 24 HOURS NOTICE TO SUPERINTENDENT OR

1. PRIOR TO SPREADING, STOCKPILED SITE SUBGRADE MATERIAL AND/OR IMPORTED TOPSOIL SHALL BE INSPECTED AND APPROVED BY THE SUPERINTENDENT.

Signature:

2. UNLESS NOTED OTHERWISE, ALLOW FOR CLEARING AND REMOVING STONES EXCEEDING 25 mm AND ANY RUBBISH BROUGHT TO THE SURFACE DURING THE CULTIVATION OF THE SUBGRADE.

PROPOSED STORMWATER DRAINAGE LINE

750mm P

PROPOSED STORMWATER HEADWALL & PITS

CAXTON PROPERTY GROUP HORNSBY SHIRE COUNCIL AS SHOWN AHD

PROPOSED FOOTPATH RECONSTRUCTION HULL ROAD AND HANNAH STREET