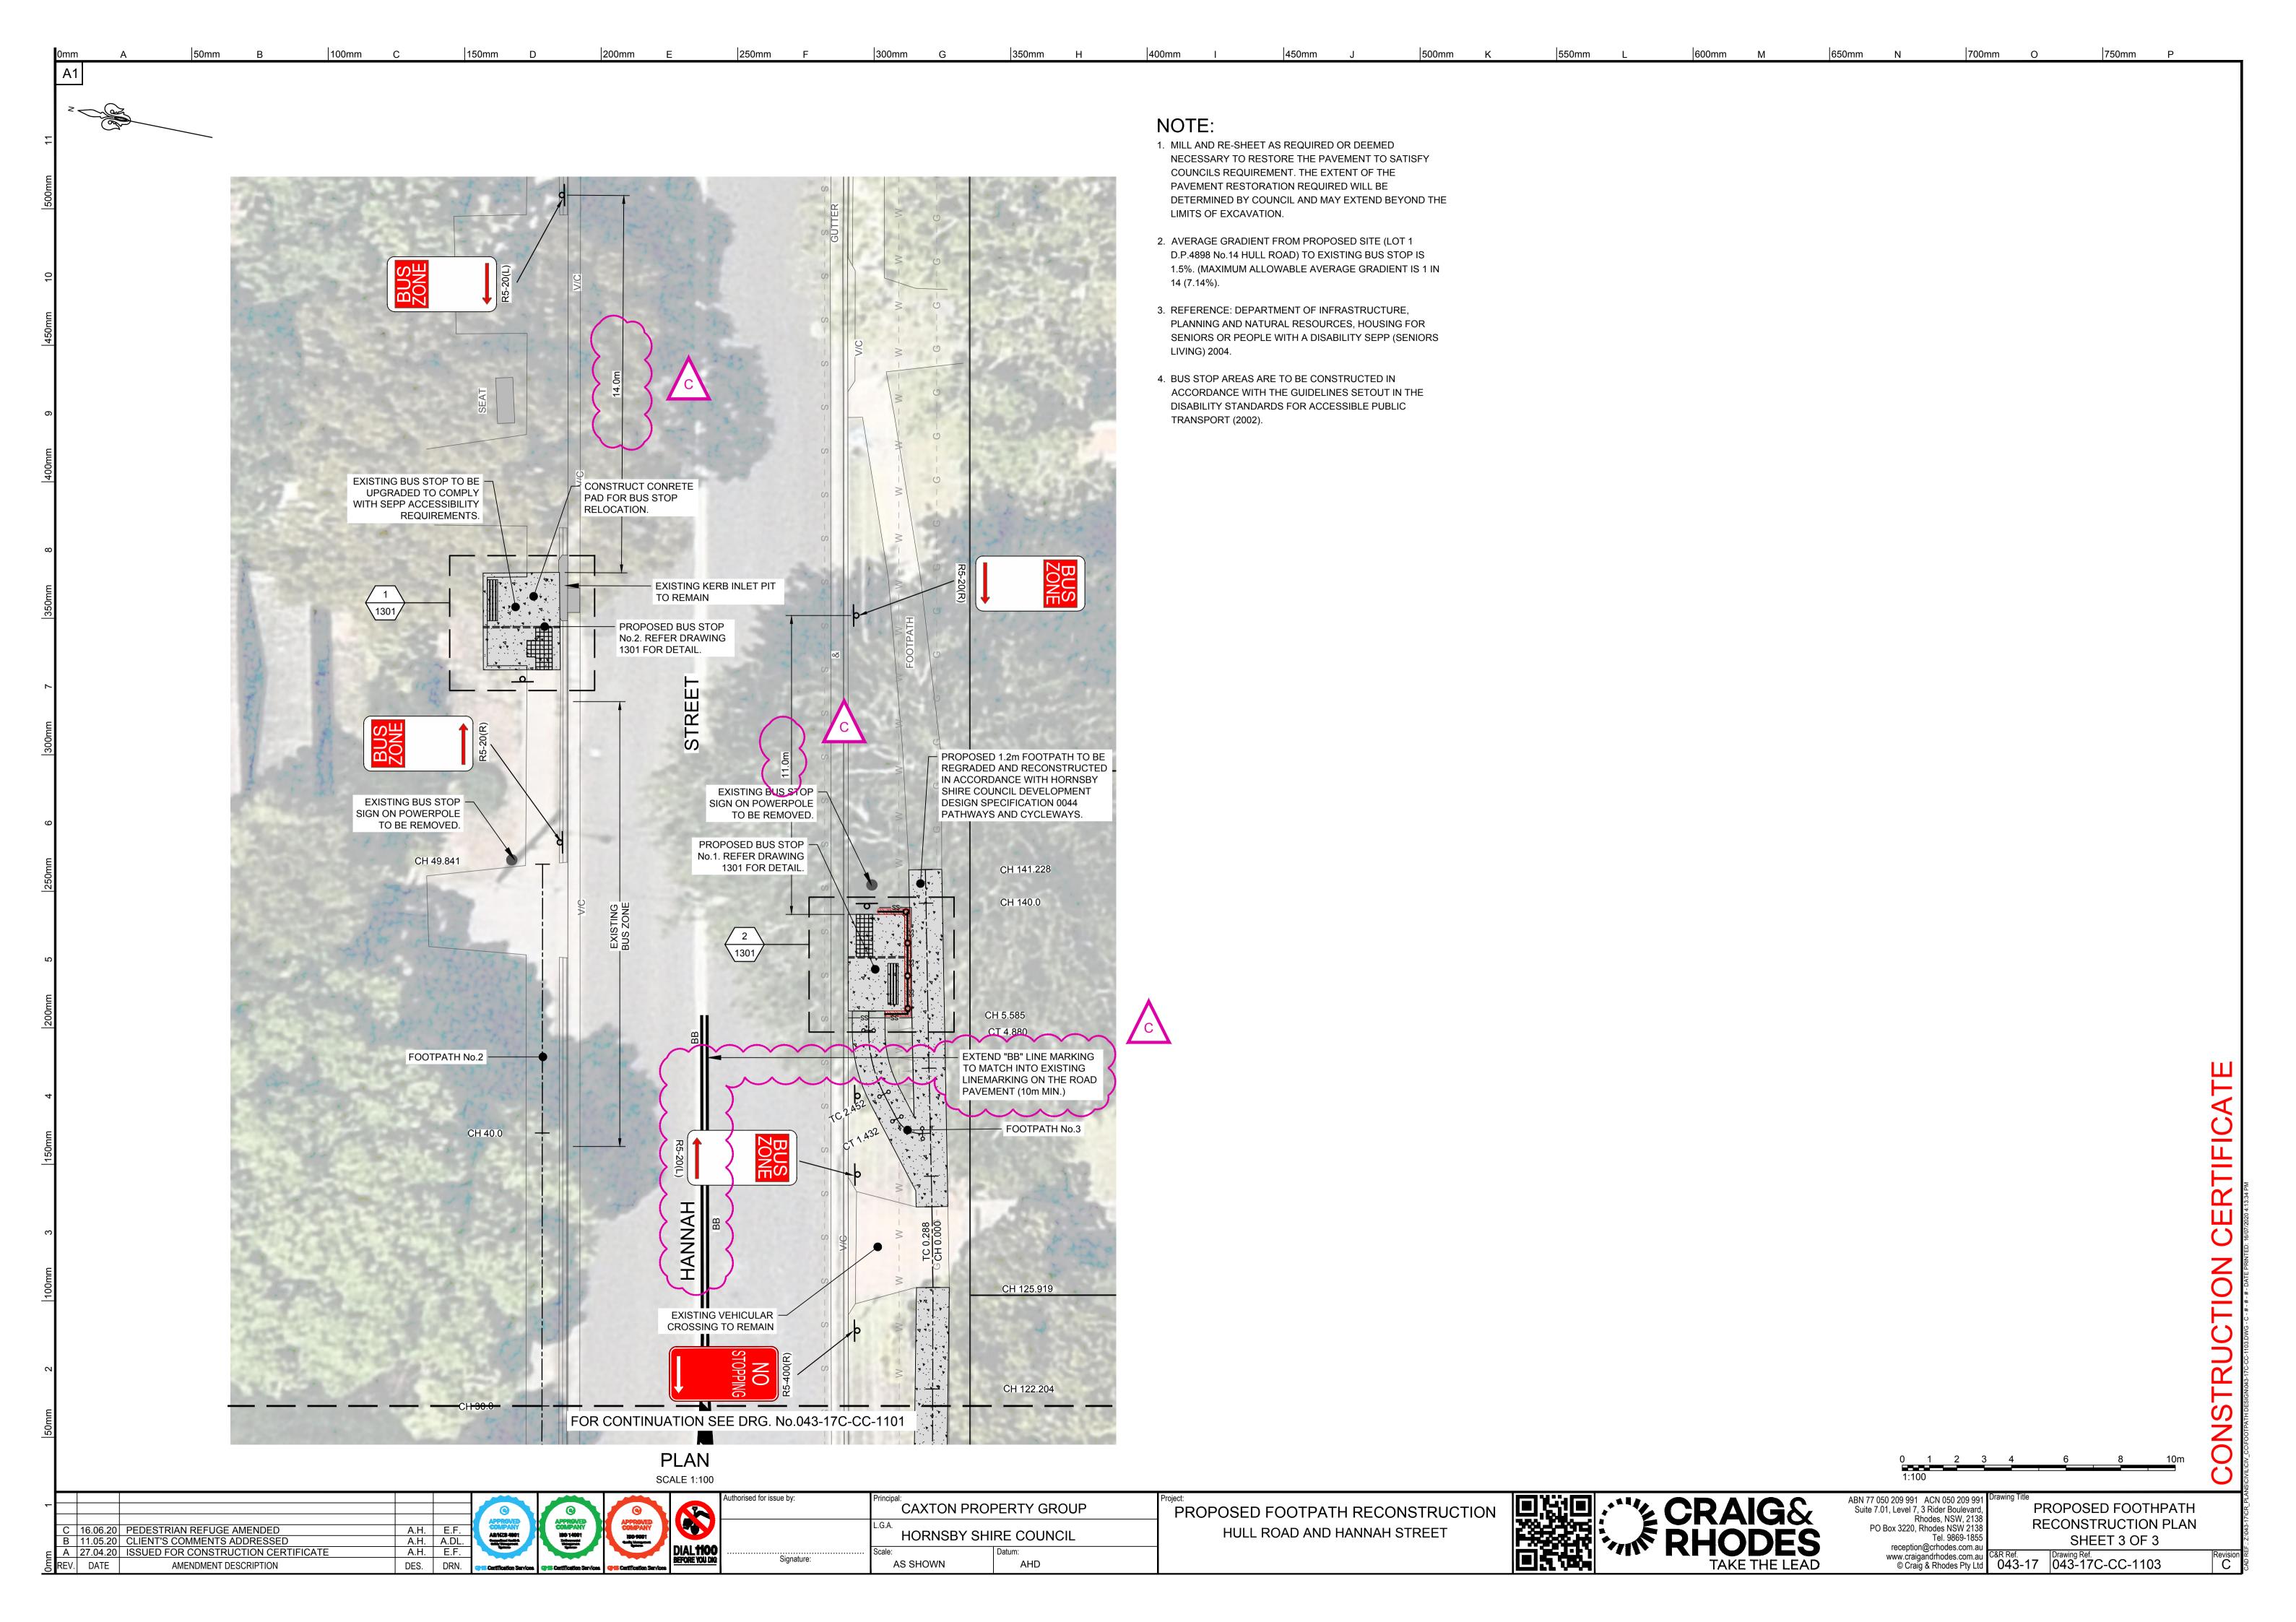

750mm P

PROPOSED STORMWATER HEADWALL & PITS

CAXTON PROPERTY GROUP HORNSBY SHIRE COUNCIL AS SHOWN AHD

PROPOSED FOOTPATH RECONSTRUCTION HULL ROAD AND HANNAH STREET