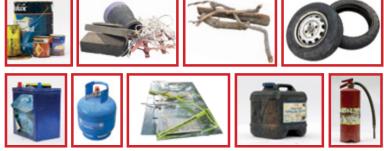

#### Household quantities of the following waste items can be dropped off at the Community Recycling Centre (CRC), 29 Sefton Road Thornleigh.

- Gas bottles and fire extinguishers
- Paints and aerosols
- Motor and other oils
- Fluro globes and tubes
- Smoke detectors and ink cartridges
- Household and car batteries
- Soft plastics and flattened cardboard
- Electronic waste and mobile phones