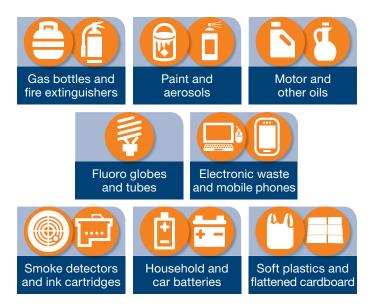

#### Household quantities of the following waste items can be dropped off at the Community Recycling Centre (CRC), 29 Sefton Road Thornleigh.

- Gas bottles and fire extinguishers
- Paints and aerosols
- Motor and other oils
- Fluro globes and tubes
- Smoke detectors and ink cartridges
- Household and car batteries
- Soft plastics and flattened cardboard
- Electronic waste and mobile phones

### Thornleigh Community Recycling Centre (CRC)

Household quantities of the following waste items can be taken to **Thornleigh Community Recycling Centre**, 29 Sefton Road, Thornleigh:

Tuesday to Friday, 8.30am-4pm and Saturday 8.30am-12pm.