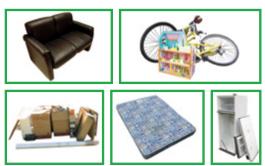

# Items accepted for collection

- Broken and discarded furniture
- Toys and bicycles
- Appliances and fittings, including white goods (please remove the doors from refrigerators, freezers, stoves, washing machines, dryers and cupboards)
- Larger household items
- Rolled carpet and underlay (up to 12 square metres)
- Roof guttering (up to 2 metres long)
- Small metal items