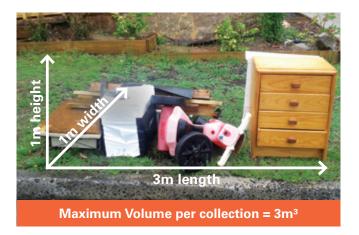

#### Important information about Bulky Waste Collection

- Residents must place their materials in the designated area.
- The maximum volume per collection for your block is three cubic metres. If you exceed this amount you will be asked to remove it.
- Small items can go in your red lid garbage bin.
- Place metal items in a separate pile for recycling.
- Make sure items can be easily lifted by two people.
- Cardboard can be put into your yellow lid recycling bin or taken to the Thornleigh Community Recycling Centre.
- Council's contractor has the right to refuse any unsuitable items.
- Remember: Placing your bulky waste out too early is considered illegal dumping.

## Important information about your bulky waste collection

To keep you, your neighbours and our workers safe it is important to:

- Place items on the nature strip at the front of your property **one day** only before your scheduled collection
- ✓ Place metal items in a separate pile for recycling
- ✓ Make sure items can be easily lifted by two people
- Put small items in your red lid garbage bin
- Only place accepted items out for collection
- The maximum volume per collection is three cubic metres (3m<sup>3</sup>). If you exceed this amount you will be asked to remove it
- Unacceptable items will not be collected and must be returned to your property