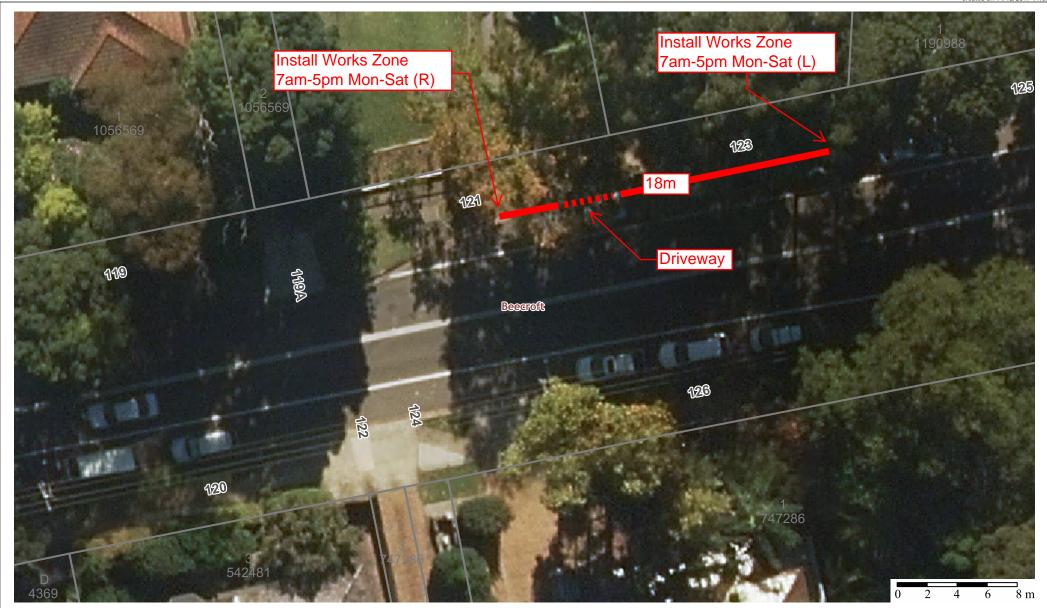

## 121a Copeland Rd, Beecroft - Proposed Work Zone

Map Scale: 1:250 at A4 Landscape