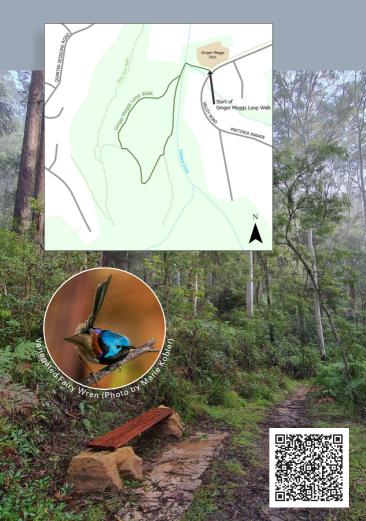

## **Explore** Ginger Meggs Loop Walk

## **GINGER MEGGS LOOP WALK**

This 1km walk is the perfect place for anyone new to bushwalking to explore Hornsby Shire's beautiful environment. Walking along a moderately-steep fire trail and a bushwalking track with some steps, you will be surrounded by Blue Gum Diatreme Forest, a type of Blue Gum High Forest of outstanding beauty and rarity that grows nowhere else on planet Earth, except in this valley. From the rich forest floor up to the tallest of trees, listen and look for an amazing variety of birds and other wildlife as you immerse yourself in nature.