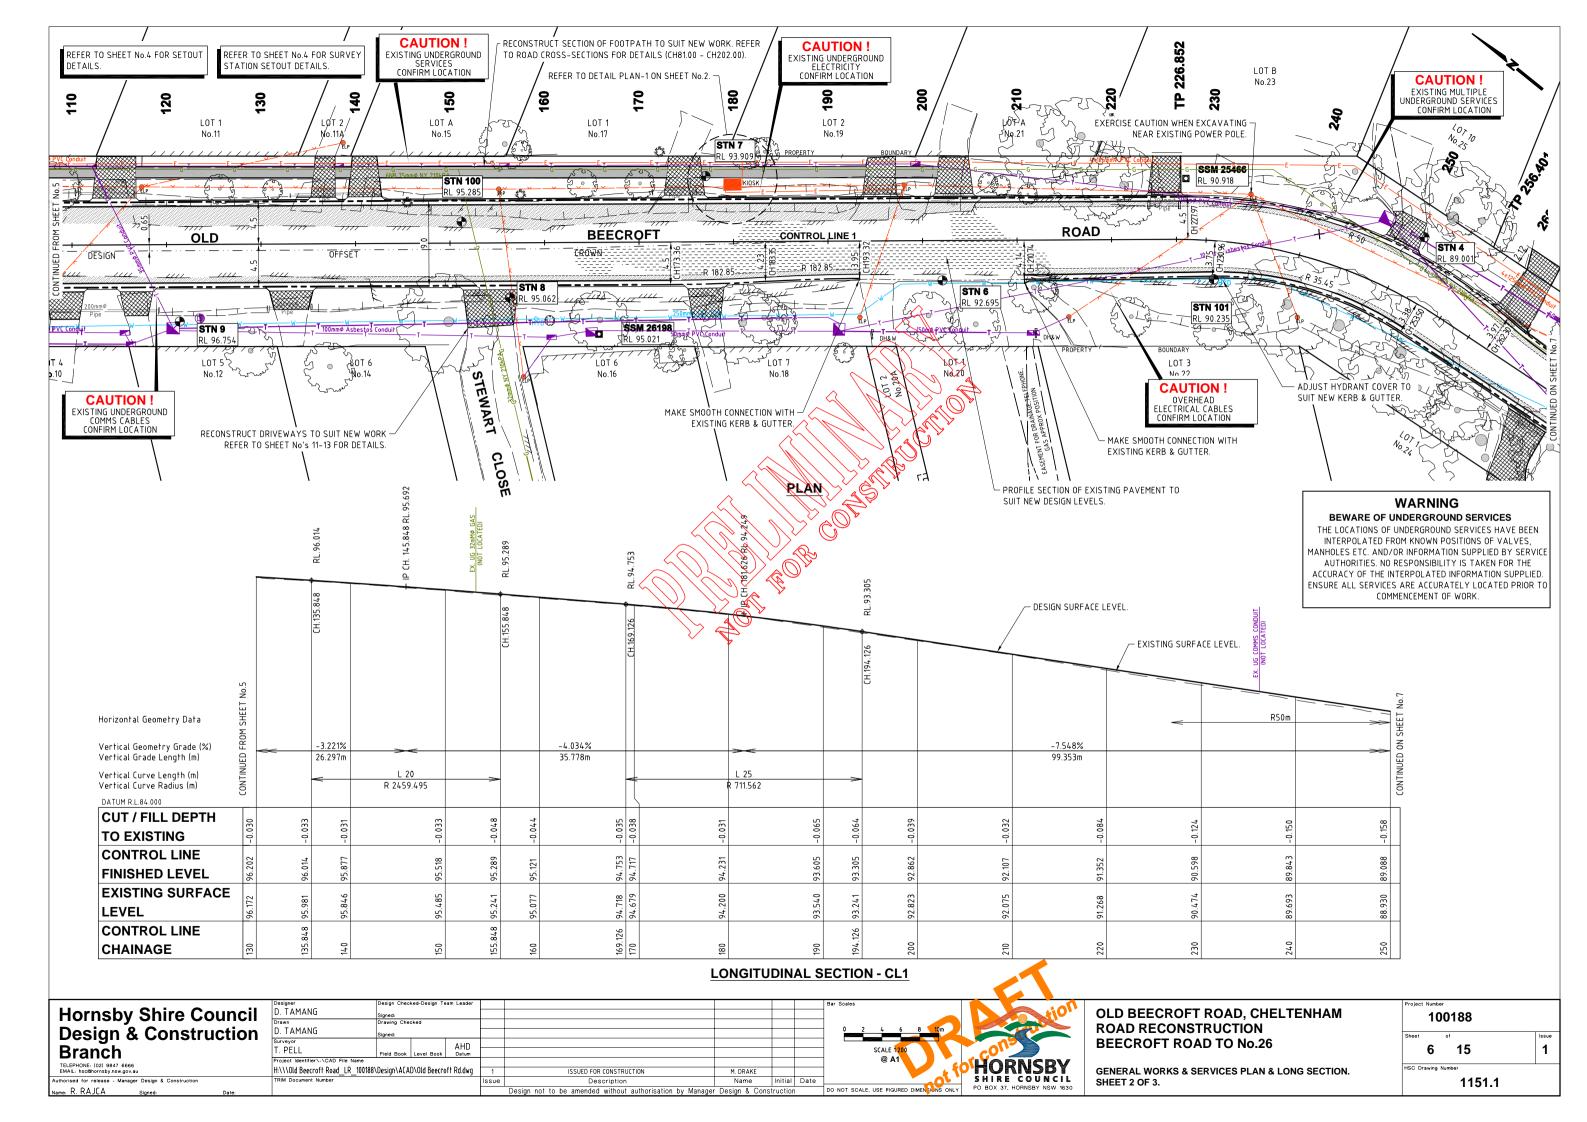

EXTENT OF DRIVEWAY RECONSTRUCTION REINSTATED WITH EXISTING OR MATCHING MATERIALS UNLESS NOTED OTHERWISE.

|              | DRAWING SCHEDULE                                                     |       |
|--------------|----------------------------------------------------------------------|-------|
| SHEET<br>No. | TITLE                                                                | ISSUE |
| 1            | DRAWING SCHEDULE, LOCALITY PLAN, LEGEND & GENERAL NOTES.             | 1     |
| 2            | TYPICAL SECTION & NEW ROAD PAVEMENT DETAILS & RETAINING WALL DETAIL. | 1     |
| 3            | OVERALL LAYOUT PLAN.                                                 | 1     |
| 4            | CONTROL LINE SETOUT DETAILS.                                         | 1     |
| 5            | GENERAL WORKS & SERVICES PLAN & LONG SECTION - SHEET 1 OF 3.         |       |
| 6            | GENERAL WORKS & SERVICES PLAN & LONG SECTION - SHEET 20F 3.          | 10×   |
| 7            | GENERAL WORKS & SERVICES PLAN & LONG SECTION - SHEET 3-OF 3          | 1     |
| 8            | CROSS SECTIONS - CH10.000 TO CH100.000.                              | 2 1   |
| 9            | CROSS SECTIONS - CH110.000 TO CH220.000.                             | 1     |
| 10           | CROSS SECTIONS PLAN - CH226.852 TO 290.000                           | 1     |
| 11           | DRIVEWAY PROFILES - SHEET 1 OF 3.                                    | 1     |
| 12           | DRIVEWAY PROFILES - SHEET 2 0F 3.                                    | 1     |
| 13           | DRIVEWAY PROFILES - SHEET 3 QF 3                                     | 1     |
| 14           | PEDESTRIAN REFUGE ISLAND SET OUT DETAILS & TYPICAL SECTION.          | 1     |
| 15           | SIGNS & LINE MARKING PLAN                                            | 1     |

## GENERAL NOTES

- ALL WORKS TO BE CARRIED OUT IN ACCORDANCE WITH THE REQUIREMENTS & SPECIFICATIONS OF HORNSBY SHIRE COUNCIL.
- 2. LEVELS SHALL BE OBTAINED FROM ESTABLISHED BENCH MARKS & NOT FROM SURVEY PEGS.
- PROVIDE TRAFFIC MANAGEMENT, LINE MARKING & SIGNAGE IN ACCORDANCE WITH THE ROADS & З. MARITIME SERVICES "TRAFFIC CONTROL AT WORK SITES" TECHNICAL MANUAL & AS1742.3 REQUIREMENTS.
- SERVICES SHOWN ON THESE PLANS HAVE BEEN LOCATED FROM INFORMATION SUPPLIED FROM 4 THE RELEVANT AUTHORITIES VIA A "DIAL BEFORE YOU DIG" ENQUIRY. THE LOCATION OF SERVICES SHOWN ON THESE DRAWINGS HAVE BEEN PLOTTED AS ACCURATELY AS POSSIBLE FROM DIAGRAMS PROVIDED BY SERVICE AUTHORITIES & FIELD INVESTIGATIONS & ARE TO BE VERIFIED PRIOR TO CONSTRUCTION
- EROSION & SEDIMENT CONTROL MEASURES ARE TO BE INSTALLED IN ACCORDANCE WITH THE 5. LANDCOM PUBLICATION:- "MANAGING URBAN STORMWATER, SOILS & CONSTRUCTION" Vol. 1, 4th EDITION.
- ALL DISTURBED AREAS OF THE SITE ARE TO BE REINSTATED WITH EXISTING OR MATCHING 6 MATERIALS UNLESS NOTED OTHERWISE AT THE COMPLETION OF THE WORKS.
- ARRANGE SET-OUT BY HORNSBY SHIRE COUNCIL DESIGN & CONSTRUCTION BRANCH SURVEYORS. 7 NOTIFY SENIOR ENGINEERING SURVEYOR A MINIMUM OF 24 HOURS IN ADVANCE.
- 8. WHERE PAVEMENT RESURFACING IS UNDERTAKEN ENSURE ALL BLUE HYDRANT MARKER RRPM'S ARE REINSTATED AT THE COMPLETION OF WORKS.

## SUBSOIL DRAINAGE NOTES:

- 1. SUBSOIL DRAINAGE TO BE INSTALLED AS DIRECTED BY SUPERVISING CONSTRUCTION ENGINEER.
- SUBSOIL FLUSHING POINTS TO BE INSTALLED AT ALL U/S ENDS OF LINES & AT 60m MAXIMUM 2. CENTRES. CONNECT SUBSOIL PIPES TO STORMWATER PITS & MANHOLES.