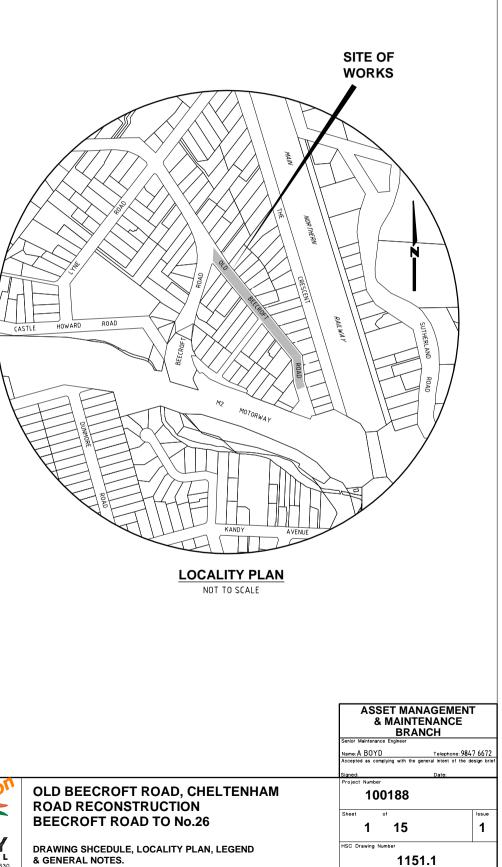

## **OLD BEECROFT ROAD, CHELTENHAM PROPOSED ROAD RECONSTRUCTION BEECROFT ROAD TO No.26**