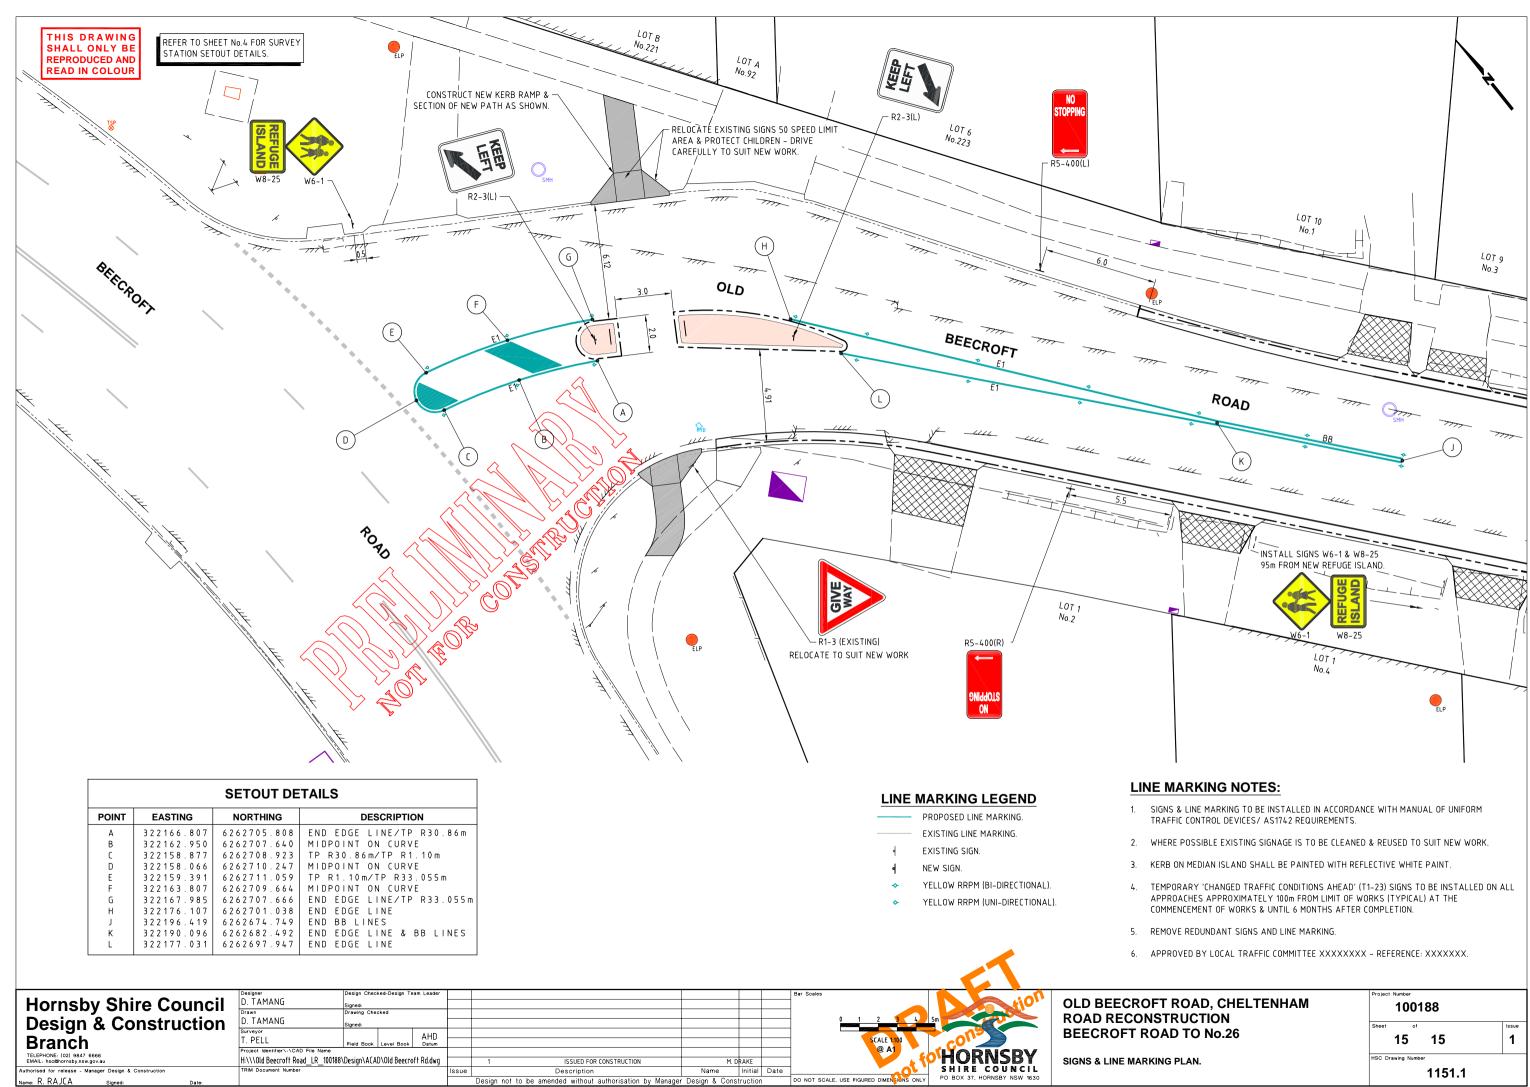

## **OLD BEECROFT ROAD, CHELTENHAM PROPOSED ROAD RECONSTRUCTION BEECROFT ROAD TO No.26**

## LEGEND

|                                                                                                                                                                                                                                                                                                                                                                                                                                                                                                                                                                                                                                                                                                                                                                                                                                                                                                                                                                                                                                                                                                                                                                                                                                                                                                                                                                                                                                                                                                                                                                                                                                                                                                                                                                                                                                                                                                                                                                                                                                                                                                                                | EXISTING KERB & GUTTER.                                                      |
|--------------------------------------------------------------------------------------------------------------------------------------------------------------------------------------------------------------------------------------------------------------------------------------------------------------------------------------------------------------------------------------------------------------------------------------------------------------------------------------------------------------------------------------------------------------------------------------------------------------------------------------------------------------------------------------------------------------------------------------------------------------------------------------------------------------------------------------------------------------------------------------------------------------------------------------------------------------------------------------------------------------------------------------------------------------------------------------------------------------------------------------------------------------------------------------------------------------------------------------------------------------------------------------------------------------------------------------------------------------------------------------------------------------------------------------------------------------------------------------------------------------------------------------------------------------------------------------------------------------------------------------------------------------------------------------------------------------------------------------------------------------------------------------------------------------------------------------------------------------------------------------------------------------------------------------------------------------------------------------------------------------------------------------------------------------------------------------------------------------------------------|------------------------------------------------------------------------------|
| ·/·/·/                                                                                                                                                                                                                                                                                                                                                                                                                                                                                                                                                                                                                                                                                                                                                                                                                                                                                                                                                                                                                                                                                                                                                                                                                                                                                                                                                                                                                                                                                                                                                                                                                                                                                                                                                                                                                                                                                                                                                                                                                                                                                                                         | EXISTING FENCE.                                                              |
|                                                                                                                                                                                                                                                                                                                                                                                                                                                                                                                                                                                                                                                                                                                                                                                                                                                                                                                                                                                                                                                                                                                                                                                                                                                                                                                                                                                                                                                                                                                                                                                                                                                                                                                                                                                                                                                                                                                                                                                                                                                                                                                                | EXISTING CONCRETE PATH EDGE.                                                 |
| <u>EXIST</u> . <u>375mm DIA. SWP</u>                                                                                                                                                                                                                                                                                                                                                                                                                                                                                                                                                                                                                                                                                                                                                                                                                                                                                                                                                                                                                                                                                                                                                                                                                                                                                                                                                                                                                                                                                                                                                                                                                                                                                                                                                                                                                                                                                                                                                                                                                                                                                           | EXISTING DRAINAGE STORM WATER PIPES.                                         |
| elp                                                                                                                                                                                                                                                                                                                                                                                                                                                                                                                                                                                                                                                                                                                                                                                                                                                                                                                                                                                                                                                                                                                                                                                                                                                                                                                                                                                                                                                                                                                                                                                                                                                                                                                                                                                                                                                                                                                                                                                                                                                                                                                            | EXISTING POWER POLE.                                                         |
| <u> </u>                                                                                                                                                                                                                                                                                                                                                                                                                                                                                                                                                                                                                                                                                                                                                                                                                                                                                                                                                                                                                                                                                                                                                                                                                                                                                                                                                                                                                                                                                                                                                                                                                                                                                                                                                                                                                                                                                                                                                                                                                                                                                                                       | EXISTING SIGN.                                                               |
| and the second s | EXISTING TREE.                                                               |
|                                                                                                                                                                                                                                                                                                                                                                                                                                                                                                                                                                                                                                                                                                                                                                                                                                                                                                                                                                                                                                                                                                                                                                                                                                                                                                                                                                                                                                                                                                                                                                                                                                                                                                                                                                                                                                                                                                                                                                                                                                                                                                                                | EXISTING TREE TO BE REMOVED.                                                 |
| € STN 1<br>RL 100.000                                                                                                                                                                                                                                                                                                                                                                                                                                                                                                                                                                                                                                                                                                                                                                                                                                                                                                                                                                                                                                                                                                                                                                                                                                                                                                                                                                                                                                                                                                                                                                                                                                                                                                                                                                                                                                                                                                                                                                                                                                                                                                          | SURVEY TRAVERSE STATIONS.                                                    |
| SSM12345<br>RL 100.000                                                                                                                                                                                                                                                                                                                                                                                                                                                                                                                                                                                                                                                                                                                                                                                                                                                                                                                                                                                                                                                                                                                                                                                                                                                                                                                                                                                                                                                                                                                                                                                                                                                                                                                                                                                                                                                                                                                                                                                                                                                                                                         | STATE SURVEY MARKS/PERMANENT MARKS.                                          |
| V DH&W                                                                                                                                                                                                                                                                                                                                                                                                                                                                                                                                                                                                                                                                                                                                                                                                                                                                                                                                                                                                                                                                                                                                                                                                                                                                                                                                                                                                                                                                                                                                                                                                                                                                                                                                                                                                                                                                                                                                                                                                                                                                                                                         | SURVEY REFERENCE MARKS - DRILL HOLE & WING.                                  |
| HYD                                                                                                                                                                                                                                                                                                                                                                                                                                                                                                                                                                                                                                                                                                                                                                                                                                                                                                                                                                                                                                                                                                                                                                                                                                                                                                                                                                                                                                                                                                                                                                                                                                                                                                                                                                                                                                                                                                                                                                                                                                                                                                                            | EXISTING FIRE HYDRANT.                                                       |
| O sv                                                                                                                                                                                                                                                                                                                                                                                                                                                                                                                                                                                                                                                                                                                                                                                                                                                                                                                                                                                                                                                                                                                                                                                                                                                                                                                                                                                                                                                                                                                                                                                                                                                                                                                                                                                                                                                                                                                                                                                                                                                                                                                           | EXISTING WATER STOP VALVE.                                                   |
| TP                                                                                                                                                                                                                                                                                                                                                                                                                                                                                                                                                                                                                                                                                                                                                                                                                                                                                                                                                                                                                                                                                                                                                                                                                                                                                                                                                                                                                                                                                                                                                                                                                                                                                                                                                                                                                                                                                                                                                                                                                                                                                                                             | EXISTING TELSTRA PIT.                                                        |
| SMH                                                                                                                                                                                                                                                                                                                                                                                                                                                                                                                                                                                                                                                                                                                                                                                                                                                                                                                                                                                                                                                                                                                                                                                                                                                                                                                                                                                                                                                                                                                                                                                                                                                                                                                                                                                                                                                                                                                                                                                                                                                                                                                            | EXISTING SEWER MANHOLE.                                                      |
| G                                                                                                                                                                                                                                                                                                                                                                                                                                                                                                                                                                                                                                                                                                                                                                                                                                                                                                                                                                                                                                                                                                                                                                                                                                                                                                                                                                                                                                                                                                                                                                                                                                                                                                                                                                                                                                                                                                                                                                                                                                                                                                                              | EXISTING GAS MAIN.                                                           |
| T                                                                                                                                                                                                                                                                                                                                                                                                                                                                                                                                                                                                                                                                                                                                                                                                                                                                                                                                                                                                                                                                                                                                                                                                                                                                                                                                                                                                                                                                                                                                                                                                                                                                                                                                                                                                                                                                                                                                                                                                                                                                                                                              | EXISTING U/G TELSTRA CABLES.                                                 |
|                                                                                                                                                                                                                                                                                                                                                                                                                                                                                                                                                                                                                                                                                                                                                                                                                                                                                                                                                                                                                                                                                                                                                                                                                                                                                                                                                                                                                                                                                                                                                                                                                                                                                                                                                                                                                                                                                                                                                                                                                                                                                                                                | EXISTING OVERHEAD ELECTRICAL CABLES.                                         |
| ————Е ————                                                                                                                                                                                                                                                                                                                                                                                                                                                                                                                                                                                                                                                                                                                                                                                                                                                                                                                                                                                                                                                                                                                                                                                                                                                                                                                                                                                                                                                                                                                                                                                                                                                                                                                                                                                                                                                                                                                                                                                                                                                                                                                     | EXISTING UNDERGROUND ELECTRICAL CABLES.                                      |
| w                                                                                                                                                                                                                                                                                                                                                                                                                                                                                                                                                                                                                                                                                                                                                                                                                                                                                                                                                                                                                                                                                                                                                                                                                                                                                                                                                                                                                                                                                                                                                                                                                                                                                                                                                                                                                                                                                                                                                                                                                                                                                                                              | EXISTING WATER MAIN.                                                         |
| S                                                                                                                                                                                                                                                                                                                                                                                                                                                                                                                                                                                                                                                                                                                                                                                                                                                                                                                                                                                                                                                                                                                                                                                                                                                                                                                                                                                                                                                                                                                                                                                                                                                                                                                                                                                                                                                                                                                                                                                                                                                                                                                              | EXISTING SEWER MAIN.                                                         |
|                                                                                                                                                                                                                                                                                                                                                                                                                                                                                                                                                                                                                                                                                                                                                                                                                                                                                                                                                                                                                                                                                                                                                                                                                                                                                                                                                                                                                                                                                                                                                                                                                                                                                                                                                                                                                                                                                                                                                                                                                                                                                                                                | PROPOSED KERB & GUTTER.                                                      |
|                                                                                                                                                                                                                                                                                                                                                                                                                                                                                                                                                                                                                                                                                                                                                                                                                                                                                                                                                                                                                                                                                                                                                                                                                                                                                                                                                                                                                                                                                                                                                                                                                                                                                                                                                                                                                                                                                                                                                                                                                                                                                                                                | NEW BROOMED FINISH 25MPa CONCRETE ISLAND INFILL<br>(COLOUR: TERRACOTTA).     |
|                                                                                                                                                                                                                                                                                                                                                                                                                                                                                                                                                                                                                                                                                                                                                                                                                                                                                                                                                                                                                                                                                                                                                                                                                                                                                                                                                                                                                                                                                                                                                                                                                                                                                                                                                                                                                                                                                                                                                                                                                                                                                                                                | EXTENT OF NEW PAVEMENT CONSTRUCTION. (REFER TO TYPICAL SECTION FOR DETAILS). |
|                                                                                                                                                                                                                                                                                                                                                                                                                                                                                                                                                                                                                                                                                                                                                                                                                                                                                                                                                                                                                                                                                                                                                                                                                                                                                                                                                                                                                                                                                                                                                                                                                                                                                                                                                                                                                                                                                                                                                                                                                                                                                                                                | NEW CONCRETE FOOTPATH. 100mm THICK N25<br>(COLOUR: PLAIN CONCRETE)           |
|                                                                                                                                                                                                                                                                                                                                                                                                                                                                                                                                                                                                                                                                                                                                                                                                                                                                                                                                                                                                                                                                                                                                                                                                                                                                                                                                                                                                                                                                                                                                                                                                                                                                                                                                                                                                                                                                                                                                                                                                                                                                                                                                | EXTENT OF PAVEMENT PROFILING TO SUIT FINISHED DESIGN LEVELS.                 |
|                                                                                                                                                                                                                                                                                                                                                                                                                                                                                                                                                                                                                                                                                                                                                                                                                                                                                                                                                                                                                                                                                                                                                                                                                                                                                                                                                                                                                                                                                                                                                                                                                                                                                                                                                                                                                                                                                                                                                                                                                                                                                                                                | EXTENT OF DRIVEWAY RECONSTRUCTION REINSTATED WITH                            |

EXTENT OF DRIVEWAY RECONSTRUCTION REINSTATED WITH EXISTING OR MATCHING MATERIALS UNLESS NOTED OTHERWISE.

|              | DRAWING SCHEDULE                                                     |       |
|--------------|----------------------------------------------------------------------|-------|
| SHEET<br>No. | TITLE                                                                | ISSUE |
| 1            | DRAWING SCHEDULE, LOCALITY PLAN, LEGEND & GENERAL NOTES.             | 1     |
| 2            | TYPICAL SECTION & NEW ROAD PAVEMENT DETAILS & RETAINING WALL DETAIL. | 1     |
| 3            | OVERALL LAYOUT PLAN.                                                 | 1     |
| 4            | CONTROL LINE SETOUT DETAILS.                                         | 1     |
| 5            | GENERAL WORKS & SERVICES PLAN & LONG SECTION - SHEET 1 OF 3.         |       |
| 6            | GENERAL WORKS & SERVICES PLAN & LONG SECTION - SHEET 20F 3.          | 10×   |
| 7            | GENERAL WORKS & SERVICES PLAN & LONG SECTION - SHEET 3-OF 3          | 1     |
| 8            | CROSS SECTIONS - CH10.000 TO CH100.000.                              | 2 1   |
| 9            | CROSS SECTIONS - CH110.000 TO CH220.000.                             | 1     |
| 10           | CROSS SECTIONS PLAN - CH226.852 TO 290.000                           | 1     |
| 11           | DRIVEWAY PROFILES - SHEET 1 OF 3.                                    | 1     |
| 12           | DRIVEWAY PROFILES - SHEET 2 0F 3.                                    | 1     |
| 13           | DRIVEWAY PROFILES - SHEET 3 QF 3                                     | 1     |
| 14           | PEDESTRIAN REFUGE ISLAND SET OUT DETAILS & TYPICAL SECTION.          | 1     |
| 15           | SIGNS & LINE MARKING PLAN                                            | 1     |

## GENERAL NOTES

- ALL WORKS TO BE CARRIED OUT IN ACCORDANCE WITH THE REQUIREMENTS & SPECIFICATIONS OF HORNSBY SHIRE COUNCIL.
- 2. LEVELS SHALL BE OBTAINED FROM ESTABLISHED BENCH MARKS & NOT FROM SURVEY PEGS.
- PROVIDE TRAFFIC MANAGEMENT, LINE MARKING & SIGNAGE IN ACCORDANCE WITH THE ROADS & З. MARITIME SERVICES "TRAFFIC CONTROL AT WORK SITES" TECHNICAL MANUAL & AS1742.3 REQUIREMENTS.
- SERVICES SHOWN ON THESE PLANS HAVE BEEN LOCATED FROM INFORMATION SUPPLIED FROM 4 THE RELEVANT AUTHORITIES VIA A "DIAL BEFORE YOU DIG" ENQUIRY. THE LOCATION OF SERVICES SHOWN ON THESE DRAWINGS HAVE BEEN PLOTTED AS ACCURATELY AS POSSIBLE FROM DIAGRAMS PROVIDED BY SERVICE AUTHORITIES & FIELD INVESTIGATIONS & ARE TO BE VERIFIED PRIOR TO CONSTRUCTION
- EROSION & SEDIMENT CONTROL MEASURES ARE TO BE INSTALLED IN ACCORDANCE WITH THE 5. LANDCOM PUBLICATION:- "MANAGING URBAN STORMWATER, SOILS & CONSTRUCTION" Vol. 1, 4th EDITION.
- ALL DISTURBED AREAS OF THE SITE ARE TO BE REINSTATED WITH EXISTING OR MATCHING 6 MATERIALS UNLESS NOTED OTHERWISE AT THE COMPLETION OF THE WORKS.
- ARRANGE SET-OUT BY HORNSBY SHIRE COUNCIL DESIGN & CONSTRUCTION BRANCH SURVEYORS. 7 NOTIFY SENIOR ENGINEERING SURVEYOR A MINIMUM OF 24 HOURS IN ADVANCE.
- 8. WHERE PAVEMENT RESURFACING IS UNDERTAKEN ENSURE ALL BLUE HYDRANT MARKER RRPM'S ARE REINSTATED AT THE COMPLETION OF WORKS.