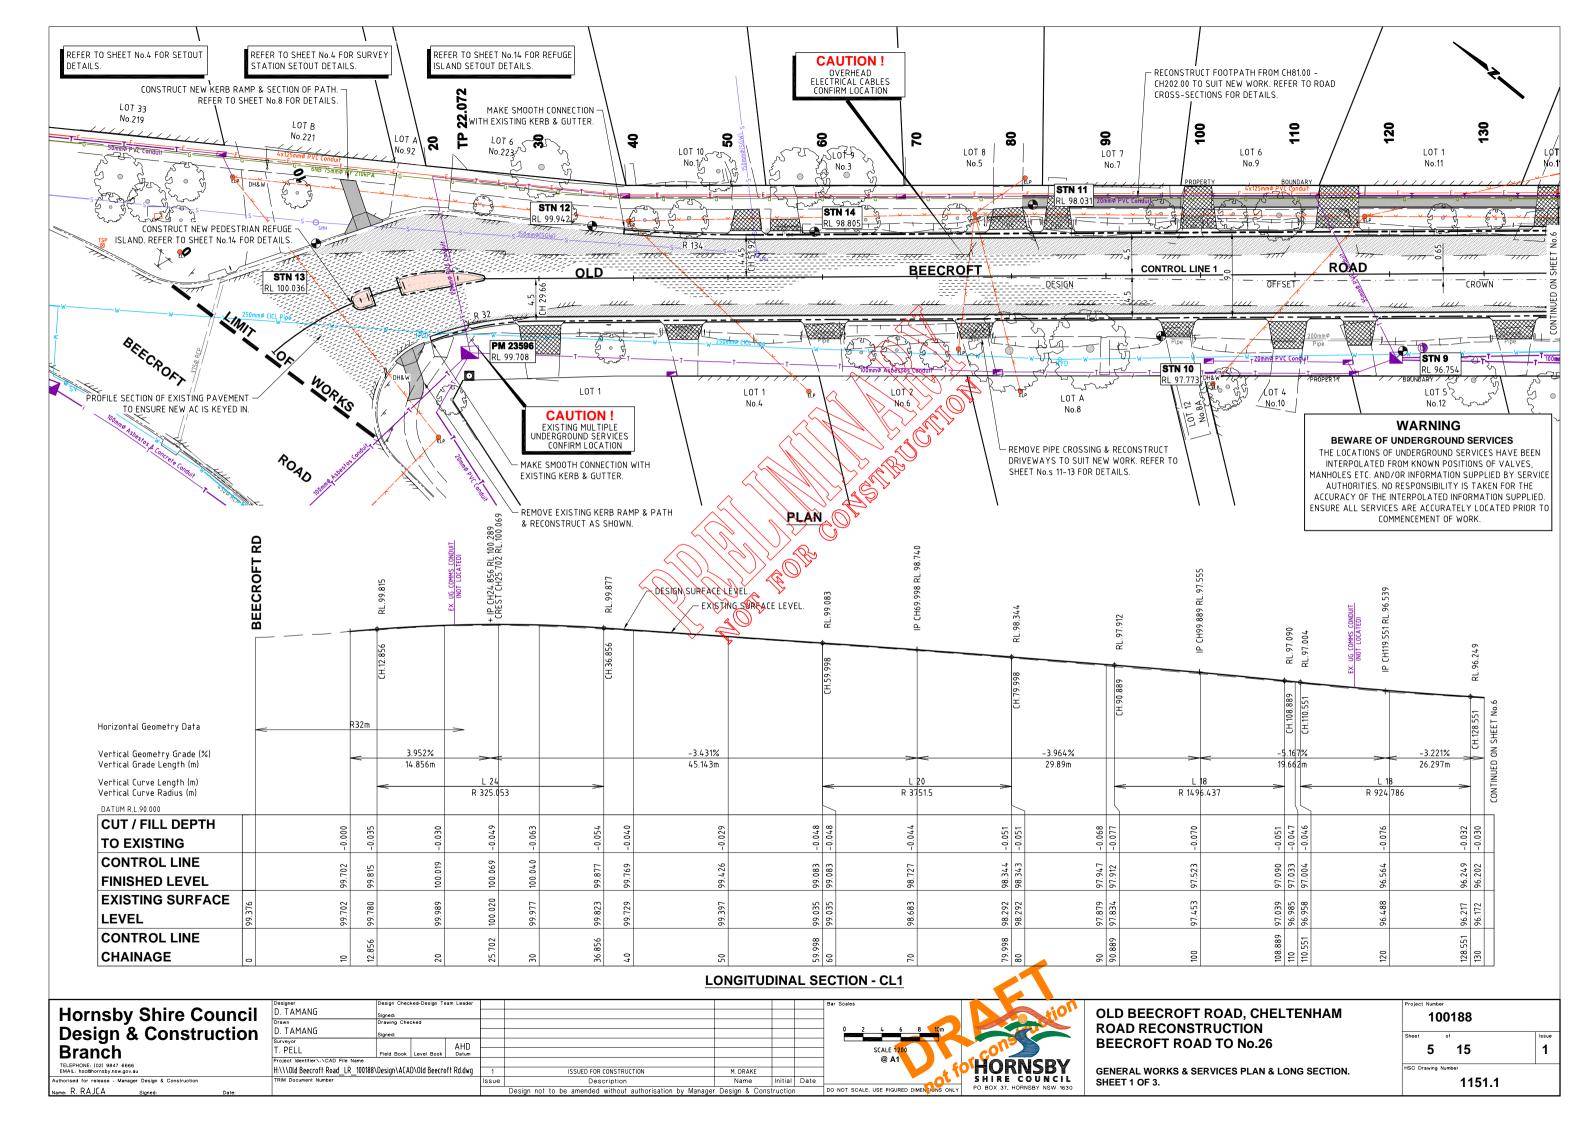

EXTENT OF DRIVEWAY RECONSTRUCTION REINSTATED WITH EXISTING OR MATCHING MATERIALS UNLESS NOTED OTHERWISE.

|              | DRAWING SCHEDULE                                                     |       |
|--------------|----------------------------------------------------------------------|-------|
| SHEET<br>No. | TITLE                                                                | ISSUE |
| 1            | DRAWING SCHEDULE, LOCALITY PLAN, LEGEND & GENERAL NOTES.             | 1     |
| 2            | TYPICAL SECTION & NEW ROAD PAVEMENT DETAILS & RETAINING WALL DETAIL. | 1     |
| 3            | OVERALL LAYOUT PLAN.                                                 | 1     |
| 4            | CONTROL LINE SETOUT DETAILS.                                         | 1     |
| 5            | GENERAL WORKS & SERVICES PLAN & LONG SECTION - SHEET 1 OF 3.         |       |
| 6            | GENERAL WORKS & SERVICES PLAN & LONG SECTION - SHEET 20F 3.          | 10×   |
| 7            | GENERAL WORKS & SERVICES PLAN & LONG SECTION - SHEET 3-OF 3          | 1     |
| 8            | CROSS SECTIONS - CH10.000 TO CH100.000.                              | 2 1   |
| 9            | CROSS SECTIONS - CH110.000 TO CH220.000.                             | 1     |
| 10           | CROSS SECTIONS PLAN - CH226.852 TO 290.000                           | 1     |
| 11           | DRIVEWAY PROFILES - SHEET 1 OF 3.                                    | 1     |
| 12           | DRIVEWAY PROFILES - SHEET 2 0F 3.                                    | 1     |
| 13           | DRIVEWAY PROFILES - SHEET 3 QF 3                                     | 1     |
| 14           | PEDESTRIAN REFUGE ISLAND SET OUT DETAILS & TYPICAL SECTION.          | 1     |
| 15           | SIGNS & LINE MARKING PLAN                                            | 1     |

## GENERAL NOTES

- ALL WORKS TO BE CARRIED OUT IN ACCORDANCE WITH THE REQUIREMENTS & SPECIFICATIONS OF HORNSBY SHIRE COUNCIL.
- 2. LEVELS SHALL BE OBTAINED FROM ESTABLISHED BENCH MARKS & NOT FROM SURVEY PEGS.
- PROVIDE TRAFFIC MANAGEMENT, LINE MARKING & SIGNAGE IN ACCORDANCE WITH THE ROADS & З. MARITIME SERVICES "TRAFFIC CONTROL AT WORK SITES" TECHNICAL MANUAL & AS1742.3 REQUIREMENTS.
- SERVICES SHOWN ON THESE PLANS HAVE BEEN LOCATED FROM INFORMATION SUPPLIED FROM 4 THE RELEVANT AUTHORITIES VIA A "DIAL BEFORE YOU DIG" ENQUIRY. THE LOCATION OF SERVICES SHOWN ON THESE DRAWINGS HAVE BEEN PLOTTED AS ACCURATELY AS POSSIBLE FROM DIAGRAMS PROVIDED BY SERVICE AUTHORITIES & FIELD INVESTIGATIONS & ARE TO BE VERIFIED PRIOR TO CONSTRUCTION
- EROSION & SEDIMENT CONTROL MEASURES ARE TO BE INSTALLED IN ACCORDANCE WITH THE 5. LANDCOM PUBLICATION:- "MANAGING URBAN STORMWATER, SOILS & CONSTRUCTION" Vol. 1, 4th EDITION.
- ALL DISTURBED AREAS OF THE SITE ARE TO BE REINSTATED WITH EXISTING OR MATCHING 6 MATERIALS UNLESS NOTED OTHERWISE AT THE COMPLETION OF THE WORKS.
- ARRANGE SET-OUT BY HORNSBY SHIRE COUNCIL DESIGN & CONSTRUCTION BRANCH SURVEYORS. 7 NOTIFY SENIOR ENGINEERING SURVEYOR A MINIMUM OF 24 HOURS IN ADVANCE.
- 8. WHERE PAVEMENT RESURFACING IS UNDERTAKEN ENSURE ALL BLUE HYDRANT MARKER RRPM'S ARE REINSTATED AT THE COMPLETION OF WORKS.

## SUBSOIL DRAINAGE NOTES:

- 1. SUBSOIL DRAINAGE TO BE INSTALLED AS DIRECTED BY SUPERVISING CONSTRUCTION ENGINEER.
- SUBSOIL FLUSHING POINTS TO BE INSTALLED AT ALL U/S ENDS OF LINES & AT 60m MAXIMUM 2. CENTRES. CONNECT SUBSOIL PIPES TO STORMWATER PITS & MANHOLES.