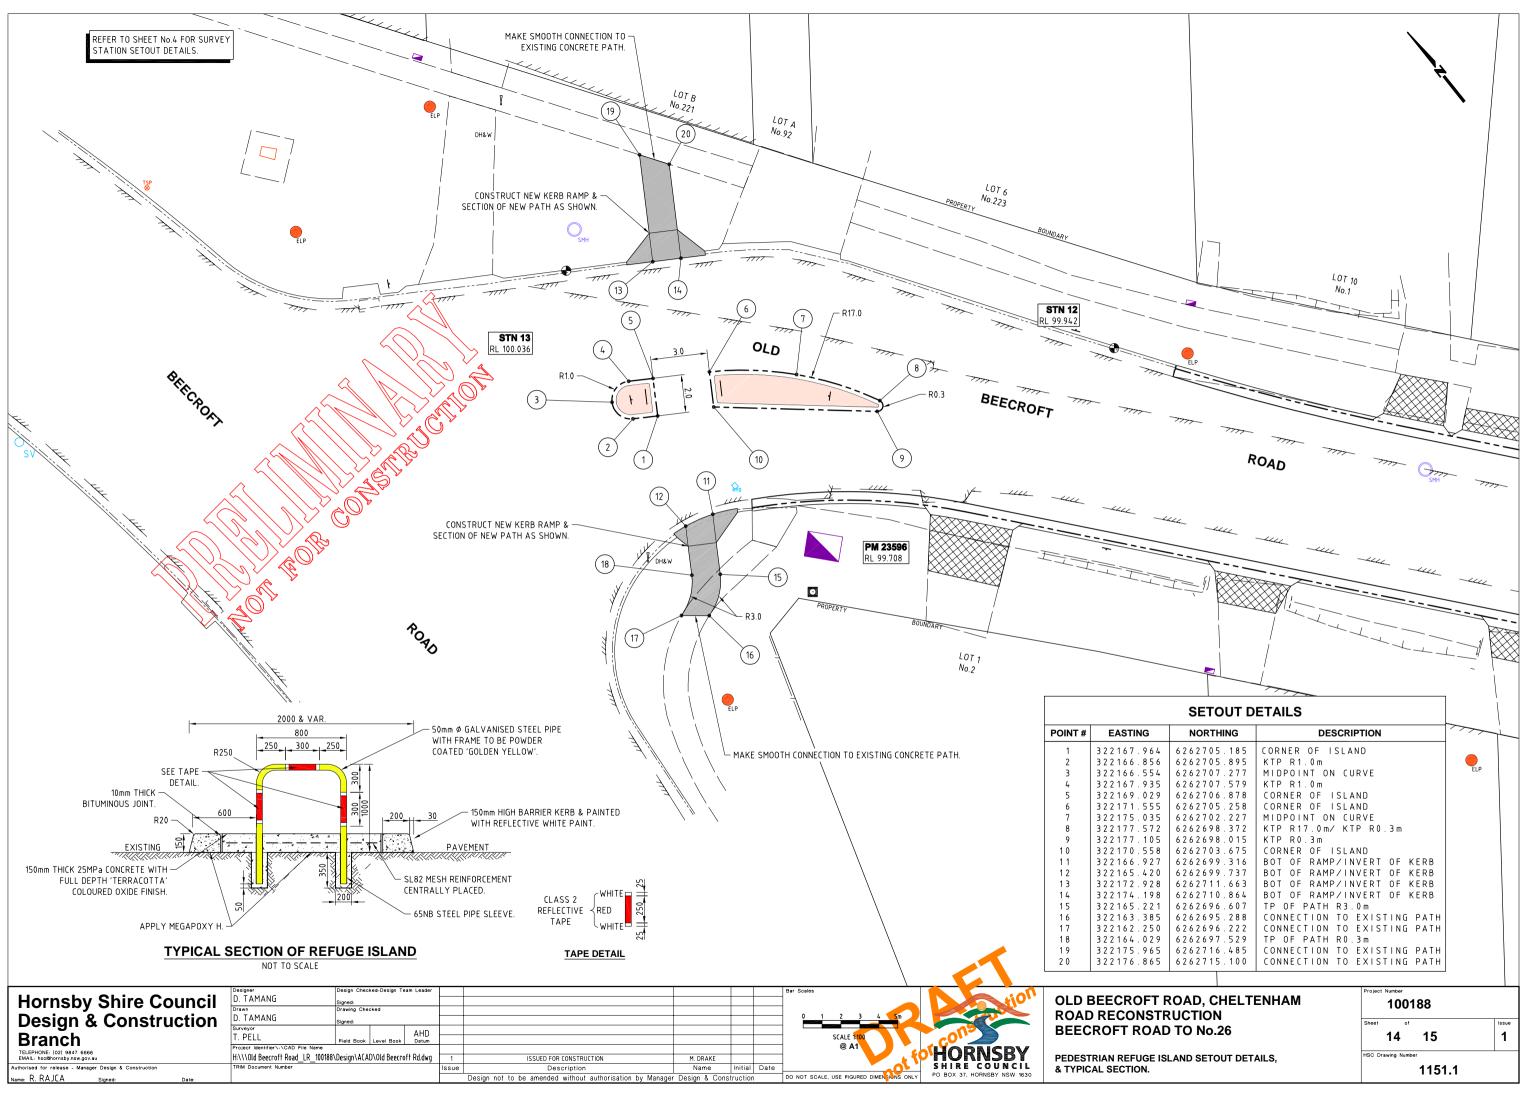

## **OLD BEECROFT ROAD, CHELTENHAM PROPOSED ROAD RECONSTRUCTION BEECROFT ROAD TO No.26**

## LEGEND

|                                                                                                                                                                                                                                                                                                                                                                                                                                                                                                                                                                                                                                                                                                                                                                                                                                                                                                                                                                                                                                                                                                                                                                                                                                                                                                                                                                                                                                                                                                                                                                                                                                                                                                                                                                                                                                                                                                                                                                                                                                                                                                                                | EXISTING KERB & GUTTER.                                                      |
|--------------------------------------------------------------------------------------------------------------------------------------------------------------------------------------------------------------------------------------------------------------------------------------------------------------------------------------------------------------------------------------------------------------------------------------------------------------------------------------------------------------------------------------------------------------------------------------------------------------------------------------------------------------------------------------------------------------------------------------------------------------------------------------------------------------------------------------------------------------------------------------------------------------------------------------------------------------------------------------------------------------------------------------------------------------------------------------------------------------------------------------------------------------------------------------------------------------------------------------------------------------------------------------------------------------------------------------------------------------------------------------------------------------------------------------------------------------------------------------------------------------------------------------------------------------------------------------------------------------------------------------------------------------------------------------------------------------------------------------------------------------------------------------------------------------------------------------------------------------------------------------------------------------------------------------------------------------------------------------------------------------------------------------------------------------------------------------------------------------------------------|------------------------------------------------------------------------------|
| ·/·/·/                                                                                                                                                                                                                                                                                                                                                                                                                                                                                                                                                                                                                                                                                                                                                                                                                                                                                                                                                                                                                                                                                                                                                                                                                                                                                                                                                                                                                                                                                                                                                                                                                                                                                                                                                                                                                                                                                                                                                                                                                                                                                                                         | EXISTING FENCE.                                                              |
|                                                                                                                                                                                                                                                                                                                                                                                                                                                                                                                                                                                                                                                                                                                                                                                                                                                                                                                                                                                                                                                                                                                                                                                                                                                                                                                                                                                                                                                                                                                                                                                                                                                                                                                                                                                                                                                                                                                                                                                                                                                                                                                                | EXISTING CONCRETE PATH EDGE.                                                 |
| <u>EXIST</u> . <u>375mm DIA. SWP</u>                                                                                                                                                                                                                                                                                                                                                                                                                                                                                                                                                                                                                                                                                                                                                                                                                                                                                                                                                                                                                                                                                                                                                                                                                                                                                                                                                                                                                                                                                                                                                                                                                                                                                                                                                                                                                                                                                                                                                                                                                                                                                           | EXISTING DRAINAGE STORM WATER PIPES.                                         |
| elp                                                                                                                                                                                                                                                                                                                                                                                                                                                                                                                                                                                                                                                                                                                                                                                                                                                                                                                                                                                                                                                                                                                                                                                                                                                                                                                                                                                                                                                                                                                                                                                                                                                                                                                                                                                                                                                                                                                                                                                                                                                                                                                            | EXISTING POWER POLE.                                                         |
| <u> </u>                                                                                                                                                                                                                                                                                                                                                                                                                                                                                                                                                                                                                                                                                                                                                                                                                                                                                                                                                                                                                                                                                                                                                                                                                                                                                                                                                                                                                                                                                                                                                                                                                                                                                                                                                                                                                                                                                                                                                                                                                                                                                                                       | EXISTING SIGN.                                                               |
| and the second s | EXISTING TREE.                                                               |
|                                                                                                                                                                                                                                                                                                                                                                                                                                                                                                                                                                                                                                                                                                                                                                                                                                                                                                                                                                                                                                                                                                                                                                                                                                                                                                                                                                                                                                                                                                                                                                                                                                                                                                                                                                                                                                                                                                                                                                                                                                                                                                                                | EXISTING TREE TO BE REMOVED.                                                 |
| € STN 1<br>RL 100.000                                                                                                                                                                                                                                                                                                                                                                                                                                                                                                                                                                                                                                                                                                                                                                                                                                                                                                                                                                                                                                                                                                                                                                                                                                                                                                                                                                                                                                                                                                                                                                                                                                                                                                                                                                                                                                                                                                                                                                                                                                                                                                          | SURVEY TRAVERSE STATIONS.                                                    |
| SSM12345<br>RL 100.000                                                                                                                                                                                                                                                                                                                                                                                                                                                                                                                                                                                                                                                                                                                                                                                                                                                                                                                                                                                                                                                                                                                                                                                                                                                                                                                                                                                                                                                                                                                                                                                                                                                                                                                                                                                                                                                                                                                                                                                                                                                                                                         | STATE SURVEY MARKS/PERMANENT MARKS.                                          |
| V DH&W                                                                                                                                                                                                                                                                                                                                                                                                                                                                                                                                                                                                                                                                                                                                                                                                                                                                                                                                                                                                                                                                                                                                                                                                                                                                                                                                                                                                                                                                                                                                                                                                                                                                                                                                                                                                                                                                                                                                                                                                                                                                                                                         | SURVEY REFERENCE MARKS - DRILL HOLE & WING.                                  |
| HYD                                                                                                                                                                                                                                                                                                                                                                                                                                                                                                                                                                                                                                                                                                                                                                                                                                                                                                                                                                                                                                                                                                                                                                                                                                                                                                                                                                                                                                                                                                                                                                                                                                                                                                                                                                                                                                                                                                                                                                                                                                                                                                                            | EXISTING FIRE HYDRANT.                                                       |
| O sv                                                                                                                                                                                                                                                                                                                                                                                                                                                                                                                                                                                                                                                                                                                                                                                                                                                                                                                                                                                                                                                                                                                                                                                                                                                                                                                                                                                                                                                                                                                                                                                                                                                                                                                                                                                                                                                                                                                                                                                                                                                                                                                           | EXISTING WATER STOP VALVE.                                                   |
| TP                                                                                                                                                                                                                                                                                                                                                                                                                                                                                                                                                                                                                                                                                                                                                                                                                                                                                                                                                                                                                                                                                                                                                                                                                                                                                                                                                                                                                                                                                                                                                                                                                                                                                                                                                                                                                                                                                                                                                                                                                                                                                                                             | EXISTING TELSTRA PIT.                                                        |
| SMH                                                                                                                                                                                                                                                                                                                                                                                                                                                                                                                                                                                                                                                                                                                                                                                                                                                                                                                                                                                                                                                                                                                                                                                                                                                                                                                                                                                                                                                                                                                                                                                                                                                                                                                                                                                                                                                                                                                                                                                                                                                                                                                            | EXISTING SEWER MANHOLE.                                                      |
| G                                                                                                                                                                                                                                                                                                                                                                                                                                                                                                                                                                                                                                                                                                                                                                                                                                                                                                                                                                                                                                                                                                                                                                                                                                                                                                                                                                                                                                                                                                                                                                                                                                                                                                                                                                                                                                                                                                                                                                                                                                                                                                                              | EXISTING GAS MAIN.                                                           |
| T                                                                                                                                                                                                                                                                                                                                                                                                                                                                                                                                                                                                                                                                                                                                                                                                                                                                                                                                                                                                                                                                                                                                                                                                                                                                                                                                                                                                                                                                                                                                                                                                                                                                                                                                                                                                                                                                                                                                                                                                                                                                                                                              | EXISTING U/G TELSTRA CABLES.                                                 |
|                                                                                                                                                                                                                                                                                                                                                                                                                                                                                                                                                                                                                                                                                                                                                                                                                                                                                                                                                                                                                                                                                                                                                                                                                                                                                                                                                                                                                                                                                                                                                                                                                                                                                                                                                                                                                                                                                                                                                                                                                                                                                                                                | EXISTING OVERHEAD ELECTRICAL CABLES.                                         |
| ————Е ————                                                                                                                                                                                                                                                                                                                                                                                                                                                                                                                                                                                                                                                                                                                                                                                                                                                                                                                                                                                                                                                                                                                                                                                                                                                                                                                                                                                                                                                                                                                                                                                                                                                                                                                                                                                                                                                                                                                                                                                                                                                                                                                     | EXISTING UNDERGROUND ELECTRICAL CABLES.                                      |
| w                                                                                                                                                                                                                                                                                                                                                                                                                                                                                                                                                                                                                                                                                                                                                                                                                                                                                                                                                                                                                                                                                                                                                                                                                                                                                                                                                                                                                                                                                                                                                                                                                                                                                                                                                                                                                                                                                                                                                                                                                                                                                                                              | EXISTING WATER MAIN.                                                         |
| S                                                                                                                                                                                                                                                                                                                                                                                                                                                                                                                                                                                                                                                                                                                                                                                                                                                                                                                                                                                                                                                                                                                                                                                                                                                                                                                                                                                                                                                                                                                                                                                                                                                                                                                                                                                                                                                                                                                                                                                                                                                                                                                              | EXISTING SEWER MAIN.                                                         |
|                                                                                                                                                                                                                                                                                                                                                                                                                                                                                                                                                                                                                                                                                                                                                                                                                                                                                                                                                                                                                                                                                                                                                                                                                                                                                                                                                                                                                                                                                                                                                                                                                                                                                                                                                                                                                                                                                                                                                                                                                                                                                                                                | PROPOSED KERB & GUTTER.                                                      |
|                                                                                                                                                                                                                                                                                                                                                                                                                                                                                                                                                                                                                                                                                                                                                                                                                                                                                                                                                                                                                                                                                                                                                                                                                                                                                                                                                                                                                                                                                                                                                                                                                                                                                                                                                                                                                                                                                                                                                                                                                                                                                                                                | NEW BROOMED FINISH 25MPa CONCRETE ISLAND INFILL<br>(COLOUR: TERRACOTTA).     |
|                                                                                                                                                                                                                                                                                                                                                                                                                                                                                                                                                                                                                                                                                                                                                                                                                                                                                                                                                                                                                                                                                                                                                                                                                                                                                                                                                                                                                                                                                                                                                                                                                                                                                                                                                                                                                                                                                                                                                                                                                                                                                                                                | EXTENT OF NEW PAVEMENT CONSTRUCTION. (REFER TO TYPICAL SECTION FOR DETAILS). |
|                                                                                                                                                                                                                                                                                                                                                                                                                                                                                                                                                                                                                                                                                                                                                                                                                                                                                                                                                                                                                                                                                                                                                                                                                                                                                                                                                                                                                                                                                                                                                                                                                                                                                                                                                                                                                                                                                                                                                                                                                                                                                                                                | NEW CONCRETE FOOTPATH. 100mm THICK N25<br>(COLOUR: PLAIN CONCRETE)           |
|                                                                                                                                                                                                                                                                                                                                                                                                                                                                                                                                                                                                                                                                                                                                                                                                                                                                                                                                                                                                                                                                                                                                                                                                                                                                                                                                                                                                                                                                                                                                                                                                                                                                                                                                                                                                                                                                                                                                                                                                                                                                                                                                | EXTENT OF PAVEMENT PROFILING TO SUIT FINISHED DESIGN LEVELS.                 |
|                                                                                                                                                                                                                                                                                                                                                                                                                                                                                                                                                                                                                                                                                                                                                                                                                                                                                                                                                                                                                                                                                                                                                                                                                                                                                                                                                                                                                                                                                                                                                                                                                                                                                                                                                                                                                                                                                                                                                                                                                                                                                                                                | EXTENT OF DRIVEWAY RECONSTRUCTION REINSTATED WITH                            |

EXTENT OF DRIVEWAY RECONSTRUCTION REINSTATED WITH EXISTING OR MATCHING MATERIALS UNLESS NOTED OTHERWISE.

|              | DRAWING SCHEDULE                                                     |       |
|--------------|----------------------------------------------------------------------|-------|
| SHEET<br>No. | TITLE                                                                | ISSUE |
| 1            | DRAWING SCHEDULE, LOCALITY PLAN, LEGEND & GENERAL NOTES.             | 1     |
| 2            | TYPICAL SECTION & NEW ROAD PAVEMENT DETAILS & RETAINING WALL DETAIL. | 1     |
| 3            | OVERALL LAYOUT PLAN.                                                 | 1     |
| 4            | CONTROL LINE SETOUT DETAILS.                                         | 1     |
| 5            | GENERAL WORKS & SERVICES PLAN & LONG SECTION - SHEET 1 OF 3.         |       |
| 6            | GENERAL WORKS & SERVICES PLAN & LONG SECTION - SHEET 20F 3.          | 10×   |
| 7            | GENERAL WORKS & SERVICES PLAN & LONG SECTION - SHEET 3-OF 3          | 1     |
| 8            | CROSS SECTIONS - CH10.000 TO CH100.000.                              | 2 1   |
| 9            | CROSS SECTIONS - CH110.000 TO CH220.000.                             | 1     |
| 10           | CROSS SECTIONS PLAN - CH226.852 TO 290.000                           | 1     |
| 11           | DRIVEWAY PROFILES - SHEET 1 OF 3.                                    | 1     |
| 12           | DRIVEWAY PROFILES - SHEET 2 0F 3.                                    | 1     |
| 13           | DRIVEWAY PROFILES - SHEET 3 QF 3                                     | 1     |
| 14           | PEDESTRIAN REFUGE ISLAND SET OUT DETAILS & TYPICAL SECTION.          | 1     |
| 15           | SIGNS & LINE MARKING PLAN                                            | 1     |