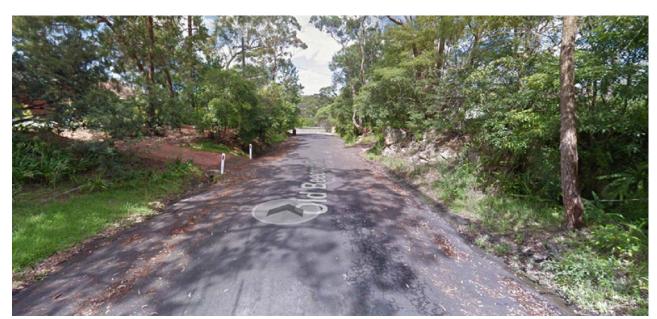

## building a better shire

OLD BEECROFT ROAD
LOOKING SOUTH FROM OPPOSITE No.25

TYPICAL PEDESTRIAN REFUGE ISLAND
PHOTOGRAPH OF TYPICAL PEDESTRIAN REFUGE ISLAND

PRELIMINARY

NOT FOR CONSTRUCTION

ISSUED FOR INFORMATION ONLY