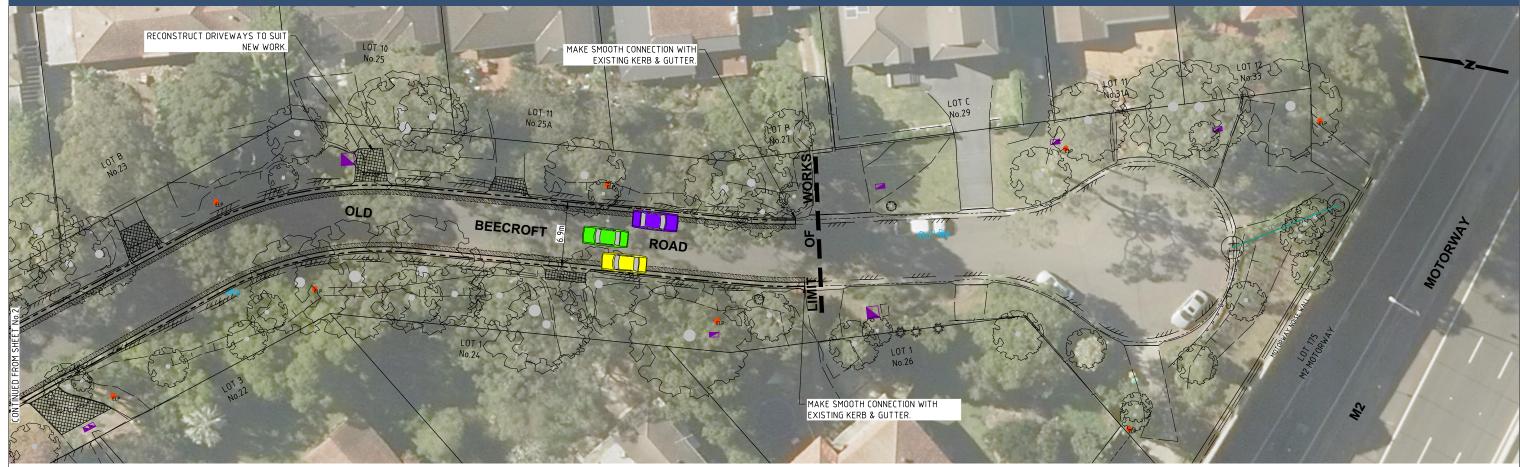

## building a better shire

OLD BEECROFT ROAD
LOOKING SOUTHEAST FROM BEECROFT ROAD

LOOKING SOUTHEAST FROM OPPOSITE No.10

NOT FOR CONSTRUCTION
ISSUED FOR INFORMATION ONLY

Design and Construction Branch

Hornsby Shire Council 296 Peats Ferry Road, Hornsby PO Box 37, Hornsby NSW 1630

## building a better shire

OLD BEECROFT ROAD
LOOKING SOUTH FROM OPPOSITE No.25

TYPICAL PEDESTRIAN REFUGE ISLAND
PHOTOGRAPH OF TYPICAL PEDESTRIAN REFUGE ISLAND

PRELIMINARY

NOT FOR CONSTRUCTION

ISSUED FOR INFORMATION ONLY