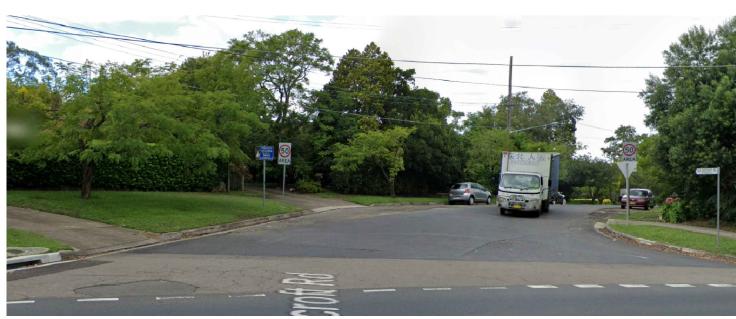

## building a better shire

OLD BEECROFT ROAD
LOOKING SOUTH FROM OPPOSITE No.25

TYPICAL PEDESTRIAN REFUGE ISLAND
PHOTOGRAPH OF TYPICAL PEDESTRIAN REFUGE ISLAND

PRELIMINARY

NOT FOR CONSTRUCTION

ISSUED FOR INFORMATION ONLY