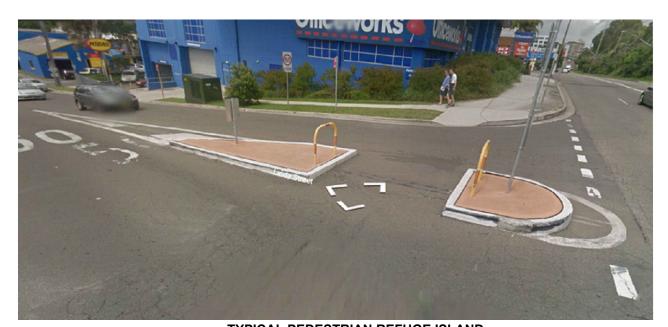

## building a better shire

OLD BEECROFT ROAD
LOOKING SOUTH FROM OPPOSITE No.25

TYPICAL PEDESTRIAN REFUGE ISLAND
PHOTOGRAPH OF TYPICAL PEDESTRIAN REFUGE ISLAND

PRELIMINARY

NOT FOR CONSTRUCTION

ISSUED FOR INFORMATION ONLY