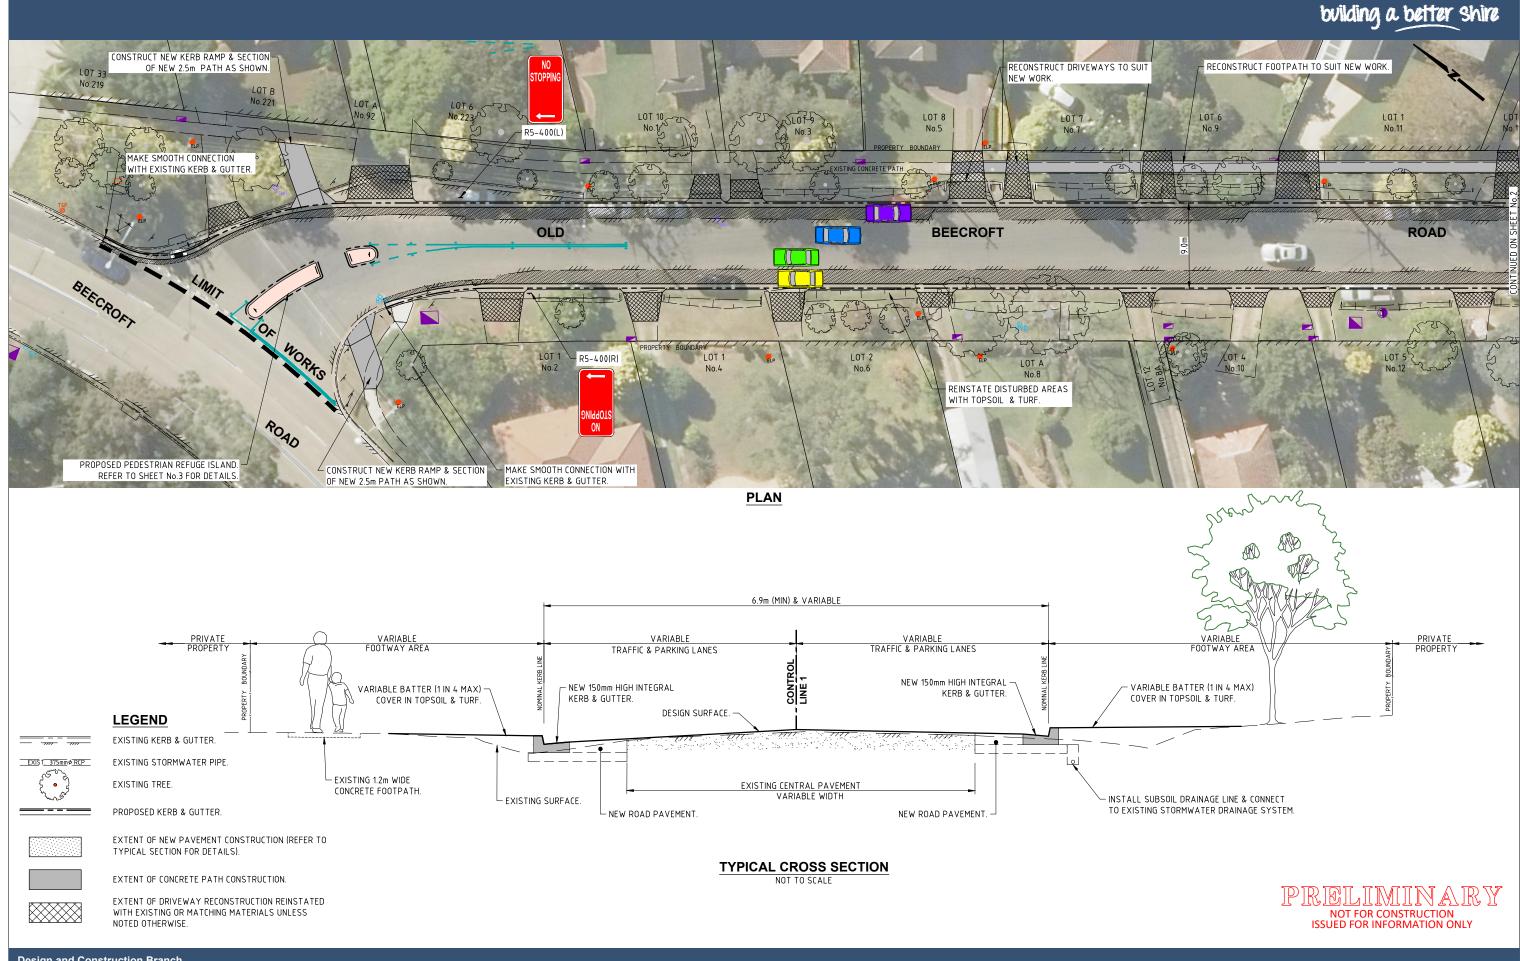

**Design and Construction Branch** 

Hornsby Shire Council 296 Peats Ferry Road, Hornsby PO Box 37, Hornsby NSW 1630

Telephone 9847 6666

8.30am-5pm Monday to Friday hornsby.nsw.gov.au