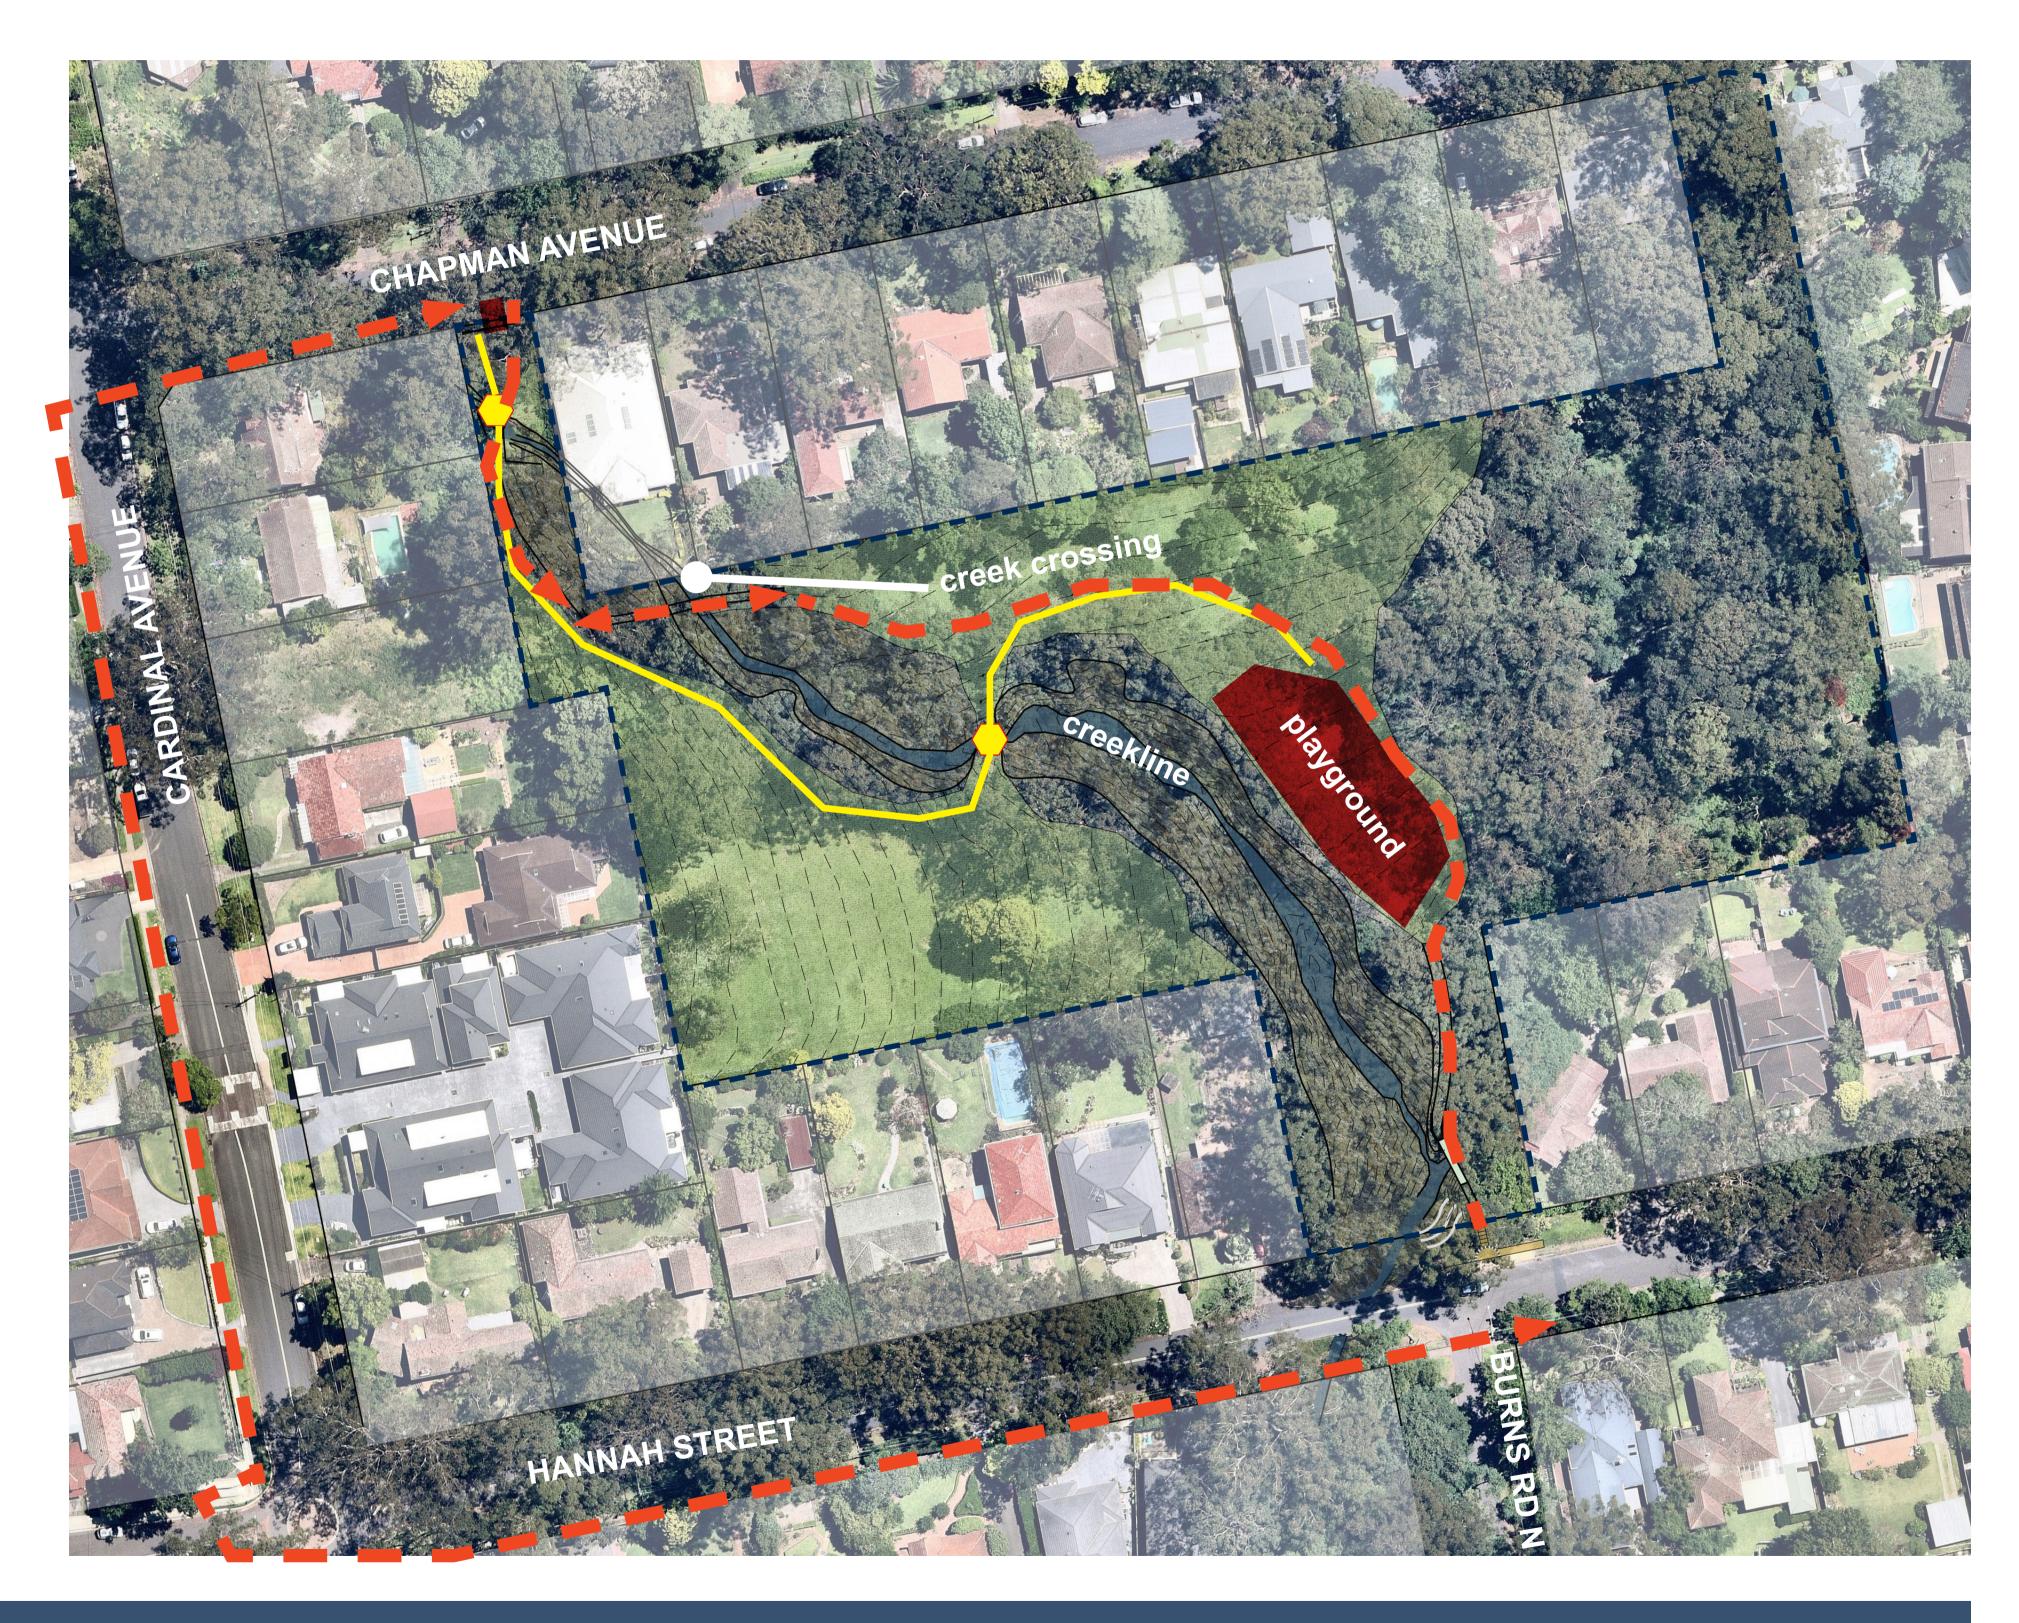

## FEARNLEY PARK PLAYGROUND RENEWAL WORKS

Vehicle tracks have been installed over culverts at Fearnley Park to facilitate construction access.

Limited pedestrian access is available around these measures.

The culvert crossing in the middle of the park will be closed at the end of works each day.

It is recommended that alternative pedestrian routes are used.

## LEGEND

Construction access route (please take care when equipment is travelling along this route

Modified culvert with limited pedestrian access

Playground upgrade site

Works compound

Hornsby Shire Council 296 Peats Ferry Road, Hornsby PO Box 37, Hornsby NSW 1630