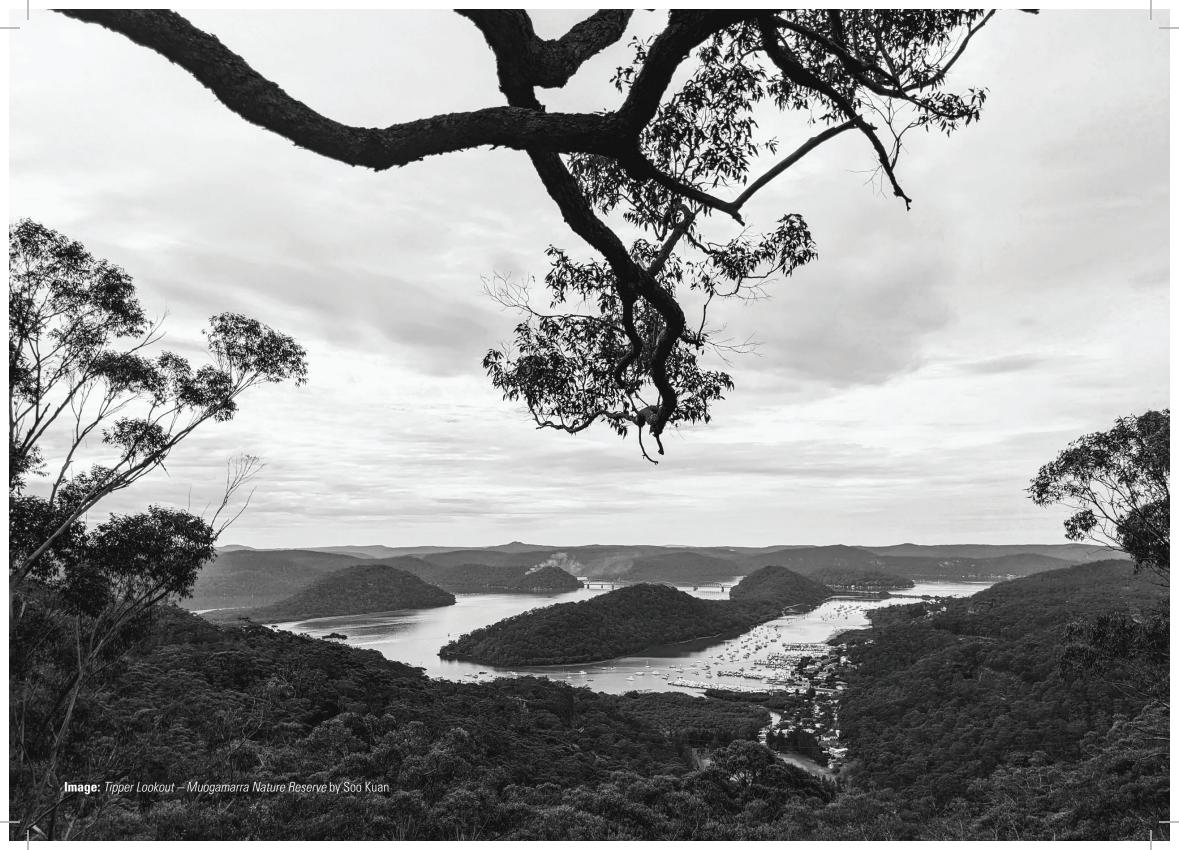

| 26 July                                                     | All schools within the Shire are eligible to pick up 30 free plants for their school.                                                                                                                                                                                                                                                                                                                                                                                                                                                                                                                                | Contact: nursery@hornsby.nsw.gov.au Orders close 1 July.                                                            |