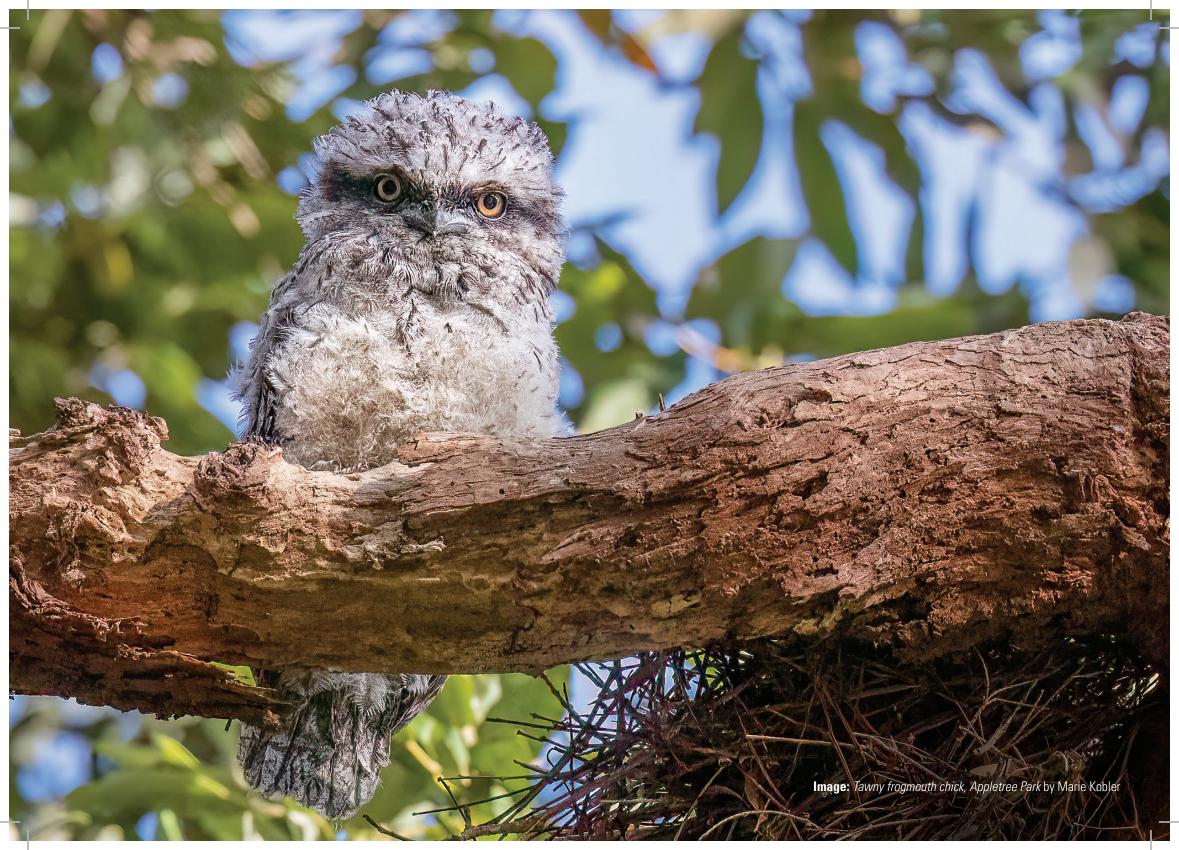

| 27         | 28        | 29       | 30                                                             | 31                    |                        |
| Note: Platypus                                                                                                                                                                                                                                                                                                                                                                       | Month      |           |          |                                                                | National Science Week | Nursery Volunteers Day |



#### SEPTEMBER 2024

| MONDAY                           | TUESDAY                      | WEDNESDAY         | THURSDAY                                                                                                                                                                                                                | FRIDAY                  | SATURDAY                                 | SUNDAY                                    |
|----------------------------------|------------------------------|-------------------|-------------------------------------------------------------------------------------------------------------------------------------------------------------------------------------------------------------------------|-------------------------|---------------------------