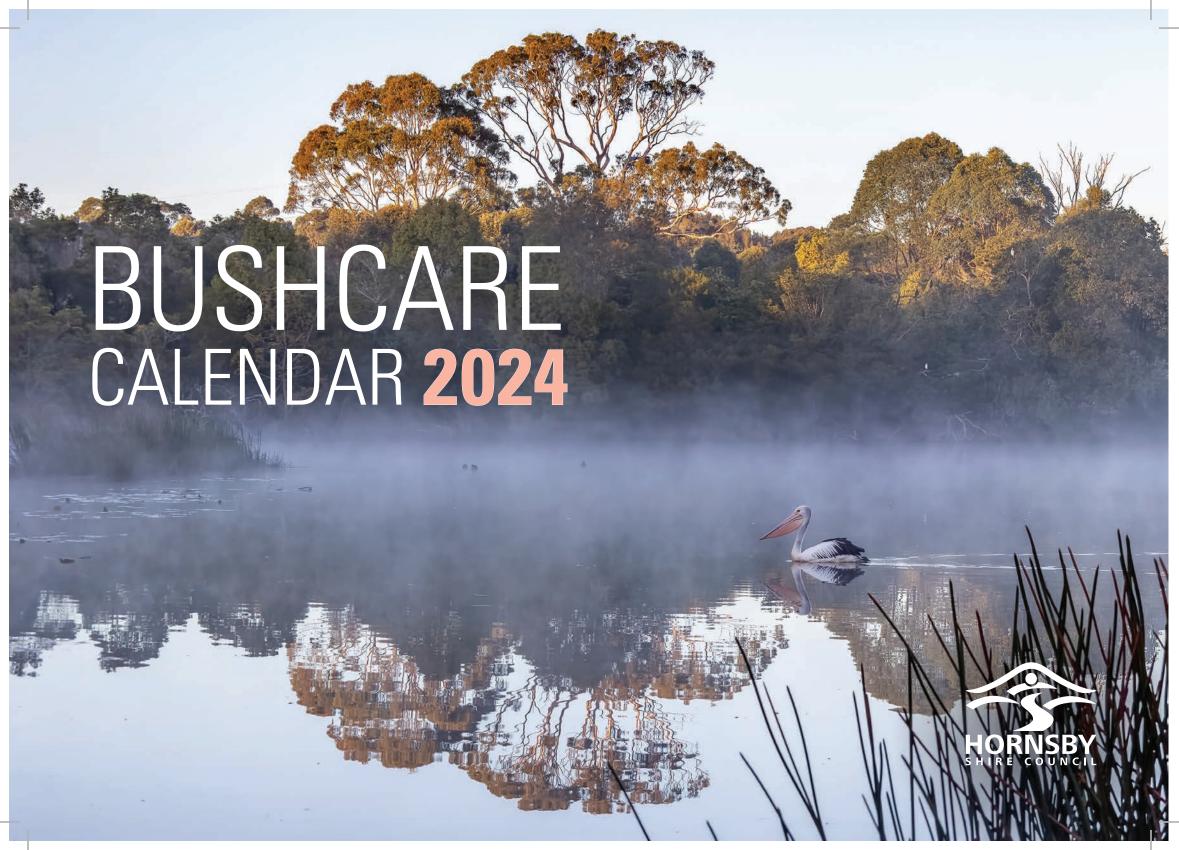

## JANUARY 2024

| MONDAY                                       | TUESDAY | WEDNESDAY | THURSDAY                                                                                                             | FRIDAY                                           | SATURDAY        | SUNDAY                 |
|----------------------------------------------|---------|-----------|----------------------------------------------------------------------------------------------------------------------|--------------------------------------------------|-----------------|------------------------|
| <b>1</b><br>New Year's Day<br>Public Holiday | 2       | 3         | 4                                                                                                                    | 5