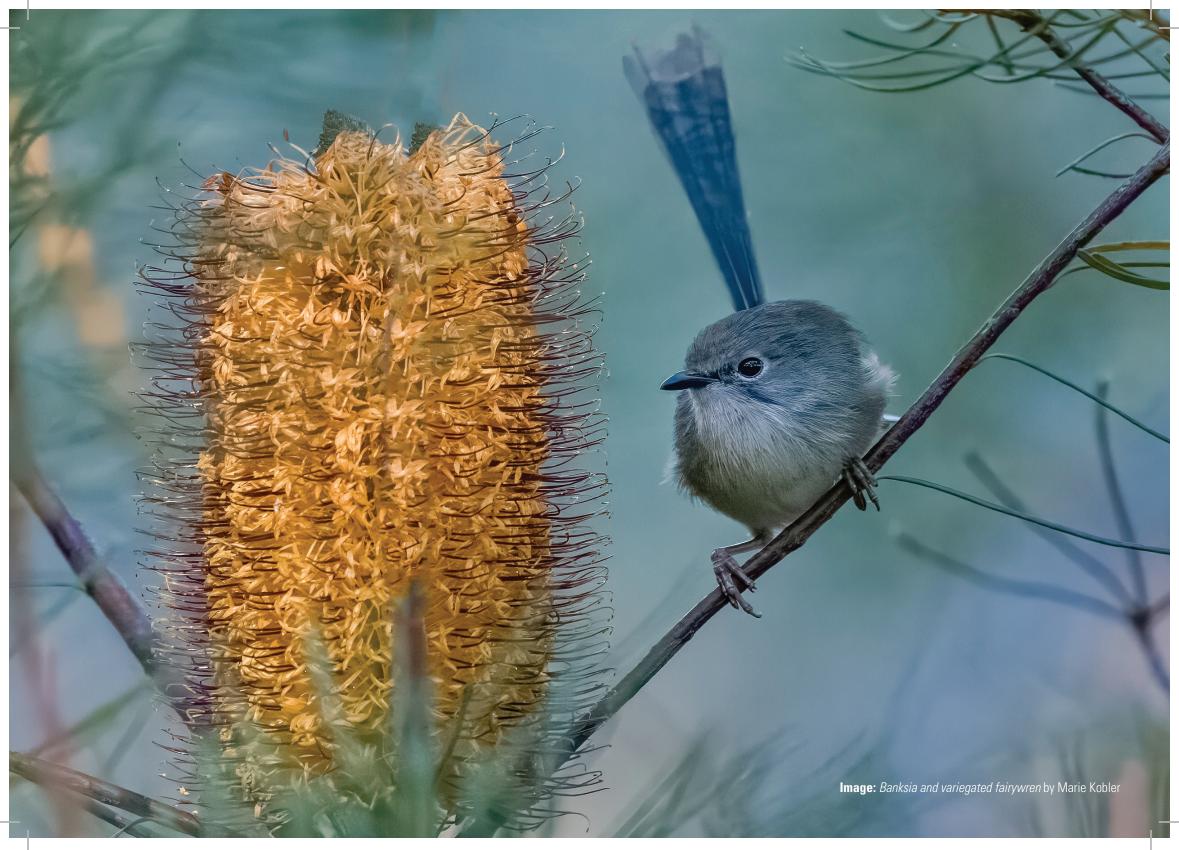

| 24        | 25                                                                                                                   | <b>26</b> Australia Day                          | 27              | 28                     |
| 29                                           | 30      | 31        | Weather Cycles of the D'h Gadalung Marool (hot a Eat only fruit and seed Burran (kangaroo) stat Weetjellan blooms (A | and dry)<br>ds, no meat<br>rt having their joeys |                 |                        |
|                                              |         |           |                                                                                                                      |                                                  | School Holidays | Nursery Volunteers Day |



#### FEBRUARY 2024

| MONDAY                                                                                                                                                                                            | TUESDAY | WEDNESDAY | THURSDAY | FRIDAY                         | SATURDAY                                     | SUNDAY |
|---------------------------------------------------------------------------------------------------------------------------------------------------------------------------------------------------|---------|-----------|----------|--------------------------------|----------------------------------------------|--------|
| Weather Cycles of the D'harawal People  Gadalung Marool (hot and dry)  Eat only fruit and seeds, no meat  Burran (kangaroo) start having