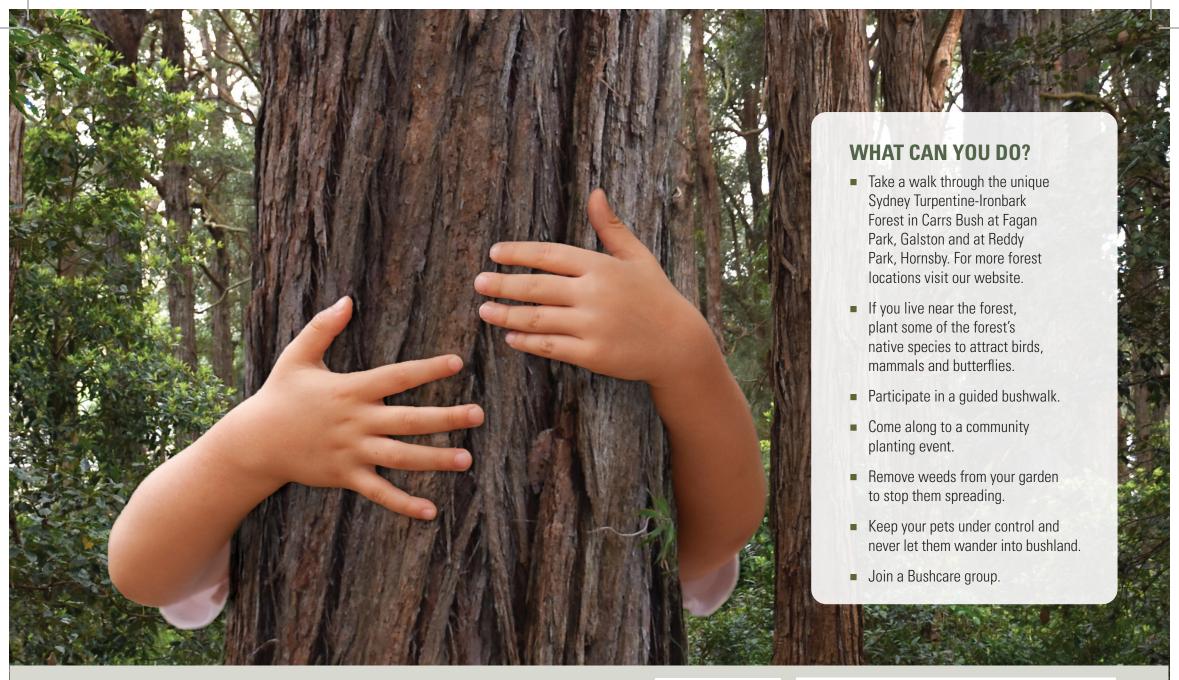

| 26 July                                                     | All schools within the Shire are eligible to pick up 30 free plants for their school.                                                                                                                                                                                                                                                                                                                                                                                                                                                                                                                                | Contact: nursery@hornsby.nsw.gov.au Orders close 1 July.                                                            |