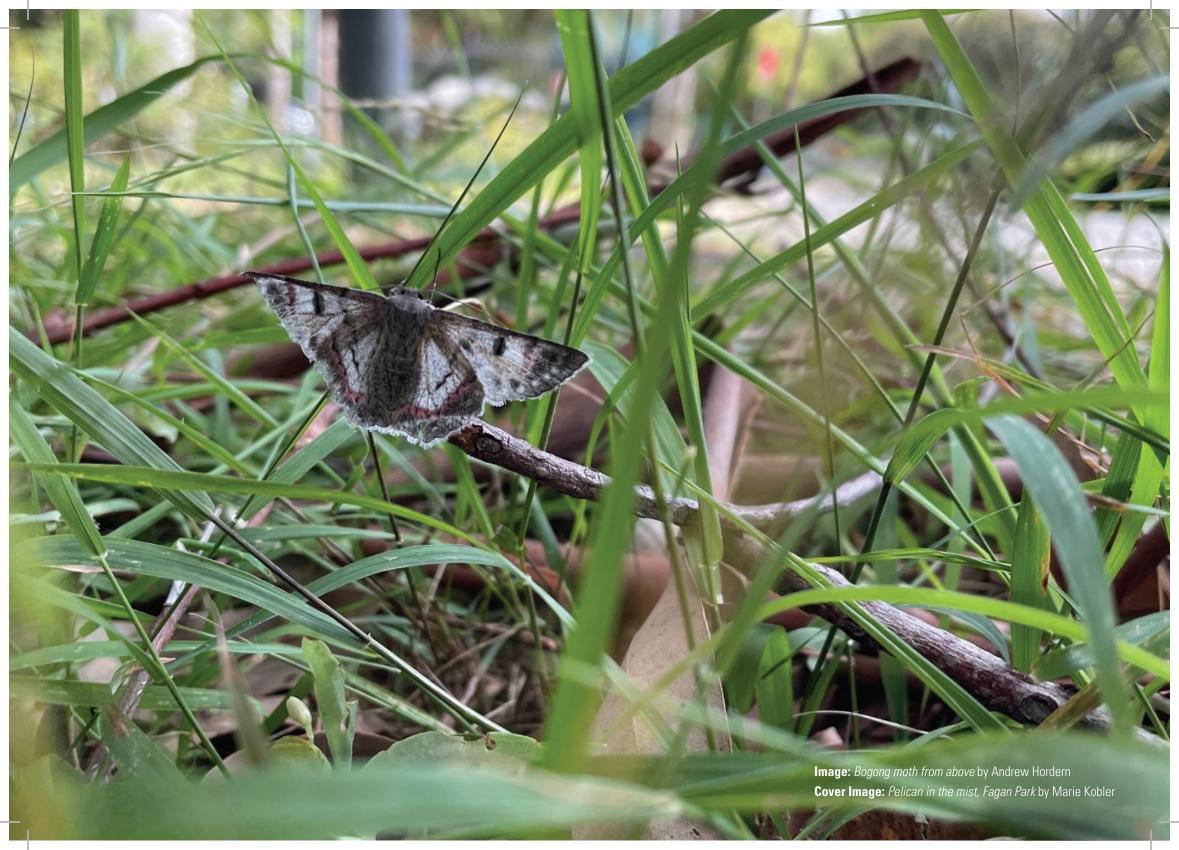

## JANUARY 2024

| MONDAY                                       | TUESDAY | WEDNESDAY | THURSDAY                                                                                                             | FRIDAY                                           | SATURDAY        | SUNDAY                 |
|----------------------------------------------|---------|-----------|----------------------------------------------------------------------------------------------------------------------|--------------------------------------------------|-----------------|------------------------|
| <b>1</b><br>New Year's Day<br>Public Holiday | 2       | 3         | 4                                                                                                                    | 5