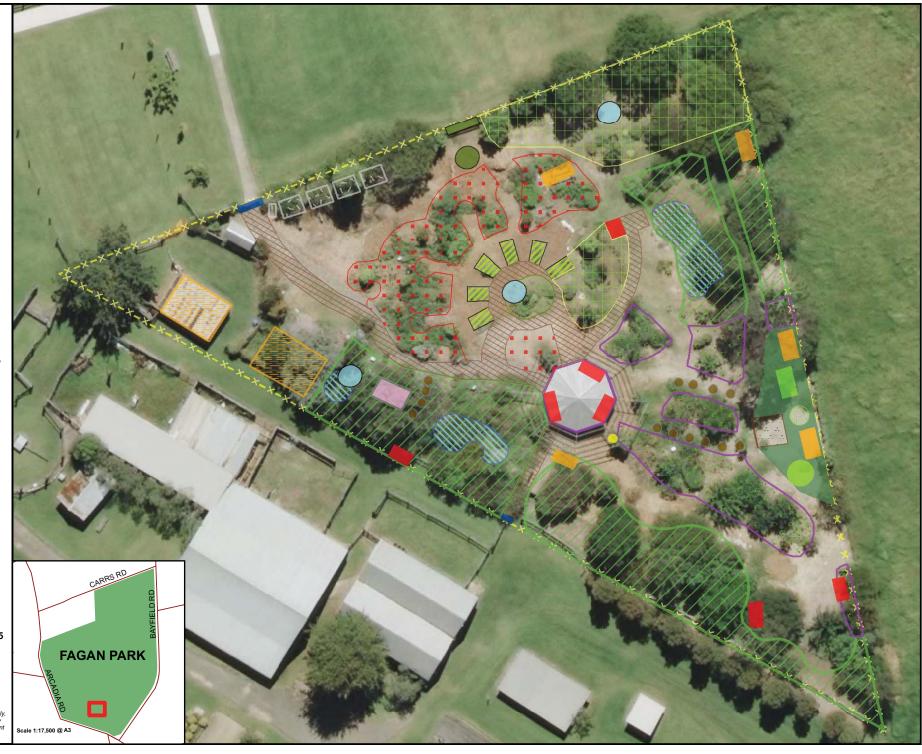

## **ECOGARDEN AT FAGAN PARK, GALSTON Updated February 2011**

## **ECO GARDEN LEGEND**

Balcony Garden

Compost and Worm Farm

Crop Rotation Beds

Fence

Fenced Garden

Garden Bed

Gazebo

Herb Spiral

Mandala Garden

Mulch Delivery

Native Plants

Native Stingless Bee Hive

Orchard

Paved Areas / Wheelchair Friendly

Pond and Water Tank

Reused Material Display

Sand Pit

Seats

Stepping Logs

Tables

Taps

Tool Shed / Storage

Visitor Entrance

Scale 1:300 @ A3

Authors: TM/Waste & SL/GIS Section

Location of features and boundaries are indicative only, their actual position has not been surveyed - Hornsby Shire Council accepts no responsibility for any incident arising from any inaccuracy