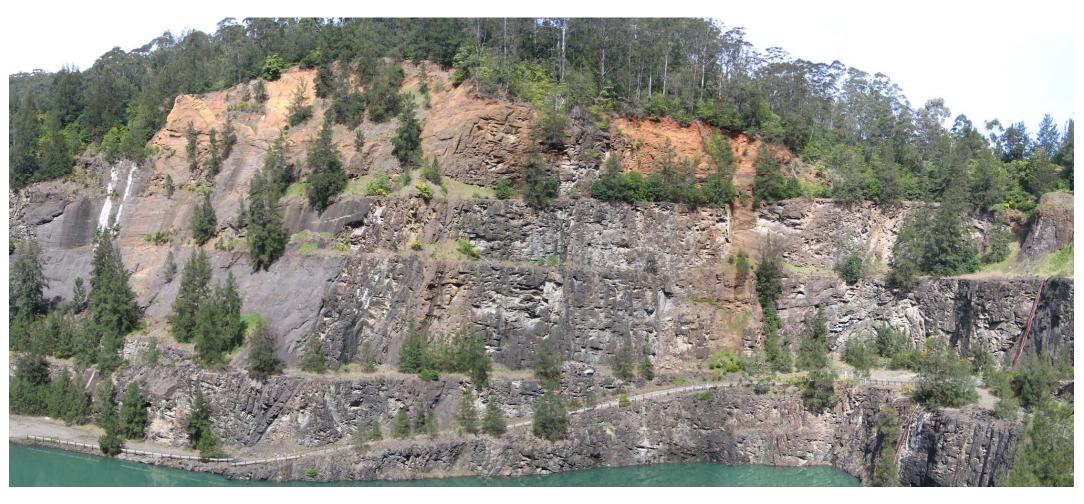

Plate 1: Lower North Wall of Hornsby Quarry

Plate 2: Upper North Wall of Quarry

| Hornsby Shi<br>Former CSR Quarry Horns<br>PSM1059.TR1 | re Council<br>by & Associated Lands<br>Photos |
|-------------------------------------------------------|-----------------------------------------------|
|                                                       | 1 110103                                      |