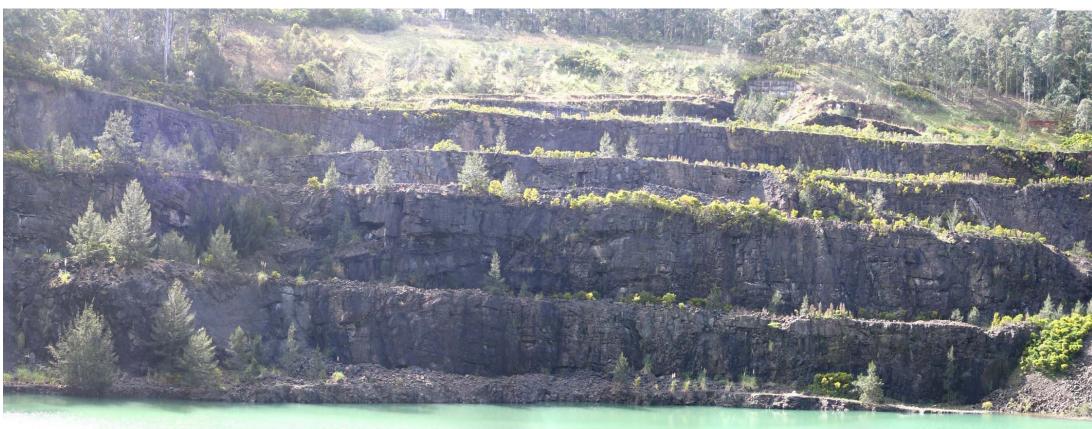

Plate 1: Lower North Wall of Hornsby Quarry

Plate 2: Upper North Wall of Quarry

| Hornsby Shi<br>Former CSR Quarry Horns<br>PSM1059.TR1 | re Council<br>by & Associated Lands<br>Photos |
|-------------------------------------------------------|-----------------------------------------------|
|                                                       | 1 110103                                      |