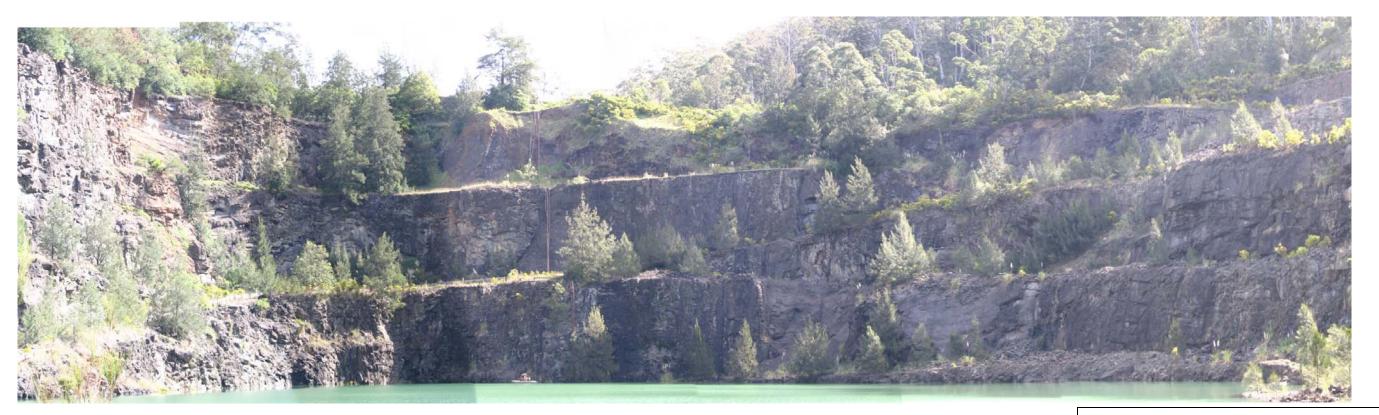

Plate 5: South Wall of Quarry

Plate 6: West Wall of Quary

| PSM1059.TR1 | Photos |
|-------------|--------|

Hornsby Shire Council Former CSR Quarry Hornsby & Associated Lands