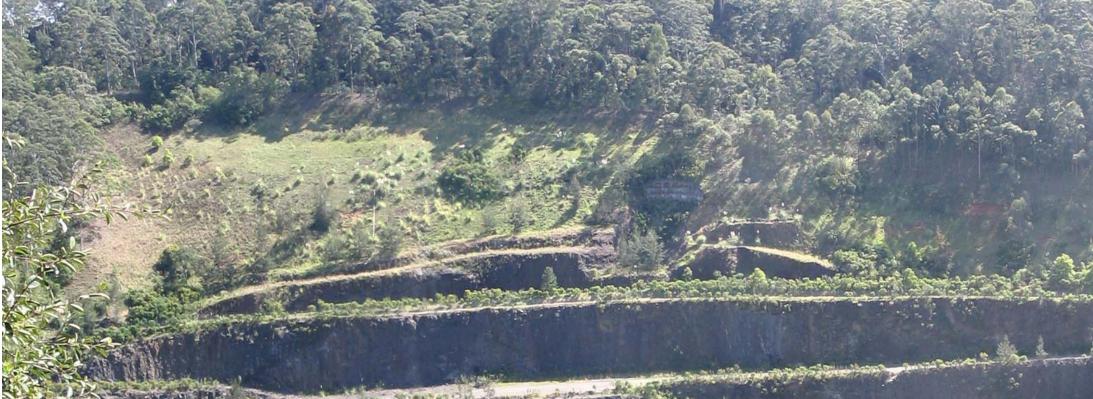

Plate 1: Lower North Wall of Hornsby Quarry

Plate 2: Upper North Wall of Quarry

| Hornsby Shi<br>Former CSR Quarry Horns<br>PSM1059.TR1 | re Council<br>by & Associated Lands<br>Photos |
|-------------------------------------------------------|-----------------------------------------------|
|                                                       | 1 110103                                      |