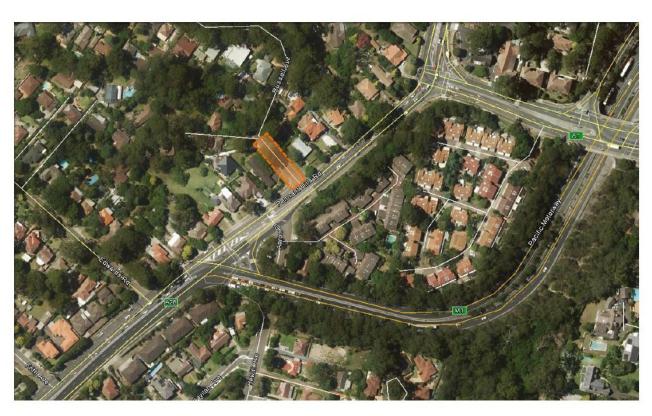

From 10 to 12 August 2015, utility and pavement investigations will take place on the footpath and grass verge at a number of locations in Russell Avenue near where it intersects with Pennant Hills Road.

## Map below shows work zone on Russell Avenue

KEY

Work Zone

1800 997 057 (free call)