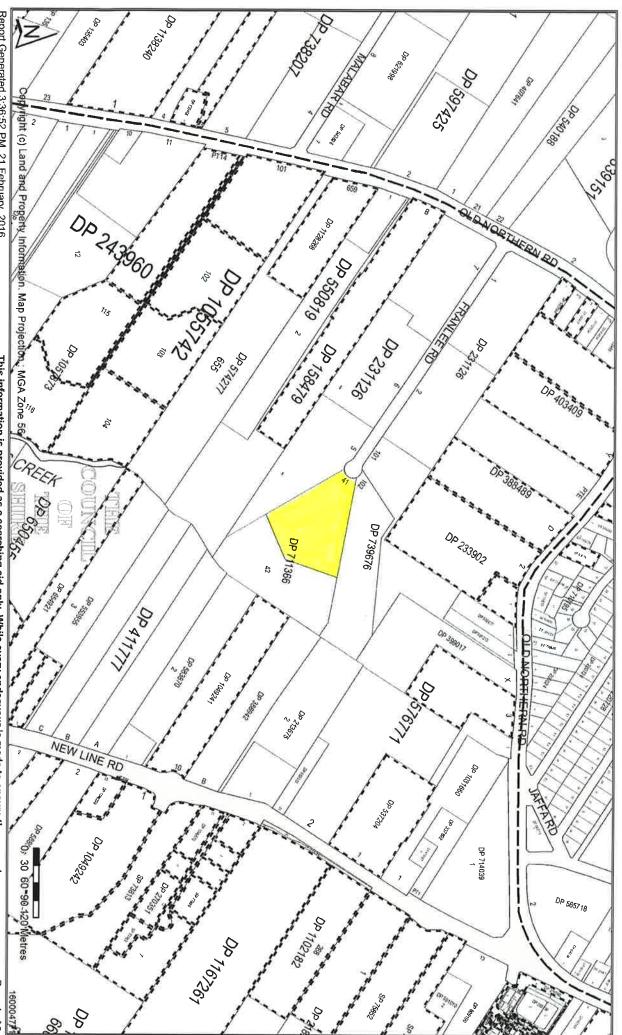

# Cadastral Records Enquiry Report

Requested Parcel: Lot 6 DP 231126

Identified Parcel: Lot 6 DP 231126

Ref: surv:scim-grollm

County: CUMBERLAND

**LGA**: HORNSBY Parish: SOUTH COLAH

Report Generated 4:00:47 PM, 21 February, 2016 Copyright © Land and Property Information ABN: 84 104 377 806

This information is provided as a searching aid only. While every endeavour is made to ensure the current cadastral pattern is accurately reflected, the Registrar General cannot guarantee the information provided. For all ACTIVITY PRIOR to SEPT 2002 you must refer to the RGs Charting and Reference Maps.