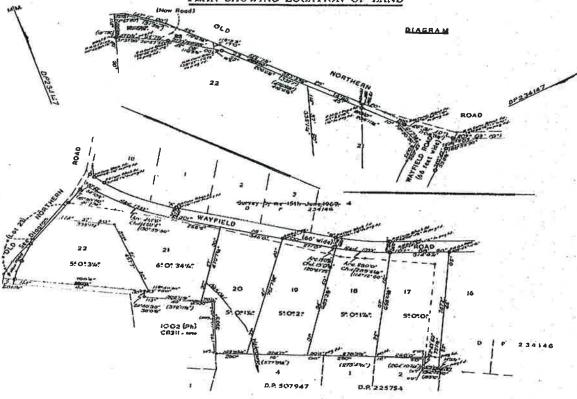

# Cadastral Records Enquiry Report

Requested Parcel: Lot 6 DP 231126

Identified Parcel: Lot 6 DP 231126

Ref: surv:scim-grollm

County: CUMBERLAND

**LGA**: HORNSBY Parish: SOUTH COLAH

Report Generated 4:00:47 PM, 21 February, 2016 Copyright © Land and Property Information ABN: 84 104 377 806

This information is provided as a searching aid only. While every endeavour is made to ensure the current cadastral pattern is accurately reflected, the Registrar General cannot guarantee the information provided. For all ACTIVITY PRIOR to SEPT 2002 you must refer to the RGs Charting and Reference Maps.