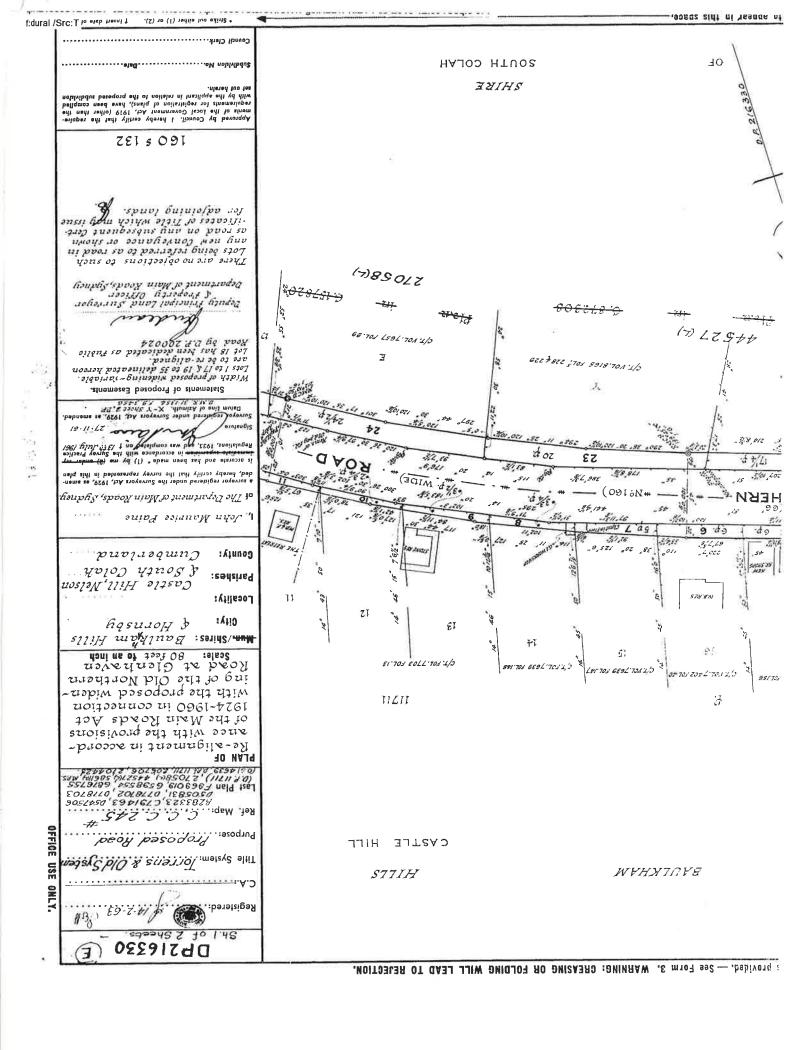

# Cadastral Records Enquiry Report

Requested Parcel: Lot 6 DP 231126

Identified Parcel: Lot 6 DP 231126

Ref: surv:scim-grollm

County: CUMBERLAND

**LGA**: HORNSBY Parish: SOUTH COLAH

Report Generated 4:00:47 PM, 21 February, 2016 Copyright © Land and Property Information ABN: 84 104 377 806