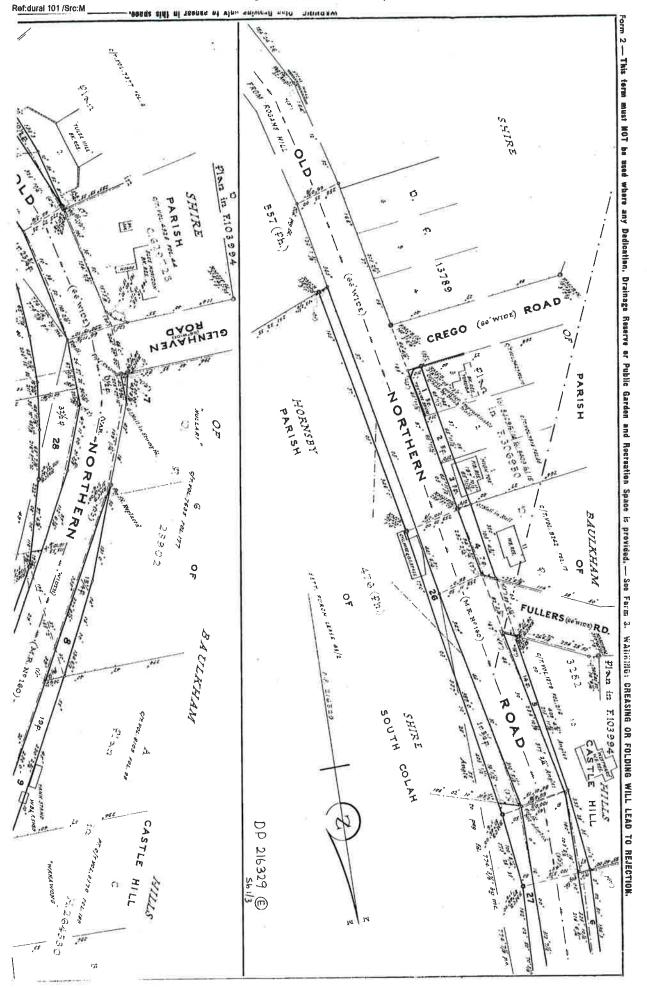

Road Re-alignment (J 421486 – Lot 40 D.P. 216329)

Yours Sincerely Mark Groll 23 February 2016 (Ph: 0412 199 304)

Email: grolly1@bigpond.net.au



# Cadastral Records Enquiry Report

Identified Parcel: Lot 101 DP 1055742

Ref: surv:scim-grollm

Requested Parcel: Lot 101 DP 1055742 LGA: HORNSBY Parish: SOUTH COLAH County: CUMBERLAND



Report Generated 8:23:53 AM, 23 February, 2016 Copyright © Land and Property Information ABN: 84 104 377 806

This information is provided as a searching aid only. While every endeavour is made to ensure the current cadastral pattern is accurately reflected, the Registrar General cannot guarantee the information provided. For all ACTIVITY PRIOR to SEPT 2002 you must refer to the RGs Charting and Reference Maps.

Page 1 of 5













☆ 쿠

#

찞



⇉













CONVERSION TABLE ADDED IN REGISTRAL GENERAL'S DEPARTMENT

3/3 CONTO 270.078 METRES



Legal Liaison Services hereby certifies that the information contained in this document has been provided electronically by the Registrar General.

Information provided through Tri-Search an approved LPINSW Information Broker

LAND AND PROPERTY INFORMATION NEW SOUTH WALES - HISTORICAL SEARCH

SEARCH DATE -----23/2/2016 8:14AM

FOLIO: A/365602

\_\_\_\_

First Title(s): SEE PRIOR TITLE(\$)
Prior Title(s): VOL 6147 FOL 187

| Recorded                                     | Number                        | Type of Instrument                                                                      | C.T. Issue                        |
|----------------------------------------------|-------------------------