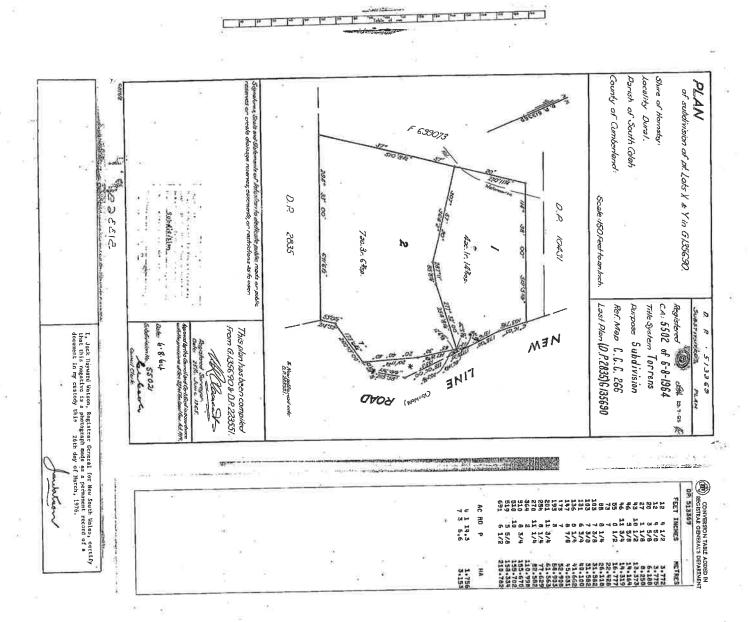

|

# Denotes current registered proprietor

# Leases: - NIL

# Easements: -

• 21.06.1967 (K 999159) Easement for Transmission Line

Yours Sincerely Mark Groll 23 February 2016 (Ph: 0412 199 304)



# Cadastral Records Enquiry Report

Ref: surv:scim-grollm

LGA: HORNSBY Requested Parcel: Lot 2 DP 513369 Parish: SOUTH COLAH Identified Parcel: Lot 2 DP 513369



Report Generated 11:58:16 AM, 23 February, 2016 Copyright © Land and Property Information ABN: 84 104 377 806

This information is provided as a searching aid only. While every endeavour is made to ensure the current cadastral pattern is accurately reflected, the Registrar General cannot guarantee the information provided. For all ACTIVITY PRIOR to SEPT 2002 you must refer to the RGs Charting and Reference Maps.

Page 1 of 3





NOTE: ENTRIES RULED THROUGH AND AUTHENTICATED BY THE SEAL OF THE REGISTRAR GENERAL ARE CANCELLED.

Registrar General

|                            | Signature of Registrar General | de                                               |                                                            | Mary April                                                                                     |       |            | MQ61247                     |                                   |                                                                                                                                                                                                               | Charles                  | Commence