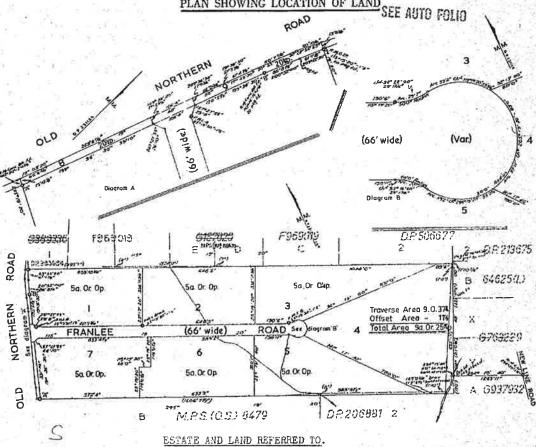

# Address: - 4 Franlee Road, Dural

# Description: - Lot 1 D.P. 1087871 & Lot 1 D.P. 1087927

# As regards the part tinted yellow and numbered (1) on the attached cadastre

| Date of Acquisition and<br>Term held | Registered Proprietor(s) & occupations where available                                      | Reference to title at acquisition and sale  |
|--------------------------------------|---------------------------------------------------------------------------------------------|---------------------------------------------|
| 26.08.1922<br>(1922 to 1924)         | Frank John Parker (Orchardist)                                                              | Vol 3357 Fol 53                             |
| 16.01.1924<br>(1924 to 1929)         | George Hugh Gray (Farmer)                                                                   | Vol 3357 Fol 53                             |
| 13.09.1929<br>(1929 to 1930)         | Charles Albert Holswich (Company Manager)                                                   | Vol 3357 Fol 53                             |
| 23.12.1930<br>(1930 to 1938)         | Thomas Remmington Holswich (Orchardist)                                                     | Vol 3357 Fol 53                             |
| 01.07.1938<br>(1938 to 1958)         | John Charles Webster (Solicitor)                                                            | Vol 3357 Fol 53                             |
| 02.10.1958<br>(1958 to 1958)         | George McCahon Sinclair (Chartered Accountant)<br>(Section 94 Application not investigated) | Vol 3357 Fol 53                             |
| 03.10.1958<br>(1958 to 1966)         | Leo Edward Tutt (Company Director) Dorothy Tutt (Married Woman)                             | Vol 3357 Fol 53<br>Now<br>Vol 10444 Fol 104 |

# As regards the part tinted yellow and numbered (2) on the attached cadastre

| Date of Acquisition and<br>Term held | Registered Proprietor(s) & occupations where available                                                                                | Reference to title at acquisition and sale                |
|--------------------------------------|---------------------------------------------------------------------------------------------------------------------------------------|-----------------------------------------------------------|
| 07.05.1919<br>(1919 to 1930)         | Victor Thomas Williams (Orchardist) (Devisee of the Will of William Ephraim Williams who is a devisee of the Will of Thomas Williams) | Devisee                                                   |
| 10.02.1930<br>(1930 to 1930)         | Ashley Hilson Burwood (Secretary)                                                                                                     | Book 1593 No. 320<br>(& Book 1615 No. 845 – confirmation) |
| 12.11.1930<br>(1930 to 1931)         | Henry Alfred Birkin (Retired Builder) James McIntyre Beatty (Merchant)                                                                | Book 1615 No. 846                                         |
| 20.04.1931<br>(1931 to 1938)         | Victor Thomas Williams (Orchardist)                                                                                                   | Book 1627 No. 693                                         |
| 18.10.1938<br>(1938 to 1958)         | John Charles Webster (Solicitor)                                                                                                      | Book 1829 No. 607<br>Now<br>Vol 5064 Fol 129              |
| 02.10.1958<br>(1958 to 1959)         | George McCahon Sinclair (Chartered Accountant) (Section 94 Application not investigated)                                              | Vol 5064 Fol 129                                          |
| 01.05.1959<br>(1959 to 1966)         | Leo Edward Tutt (Company Director) Dorothy Tutt (Married Woman)                                                                       | Vol 5064 Fol 129<br>Now<br>Vol 10444 Fol 104              |