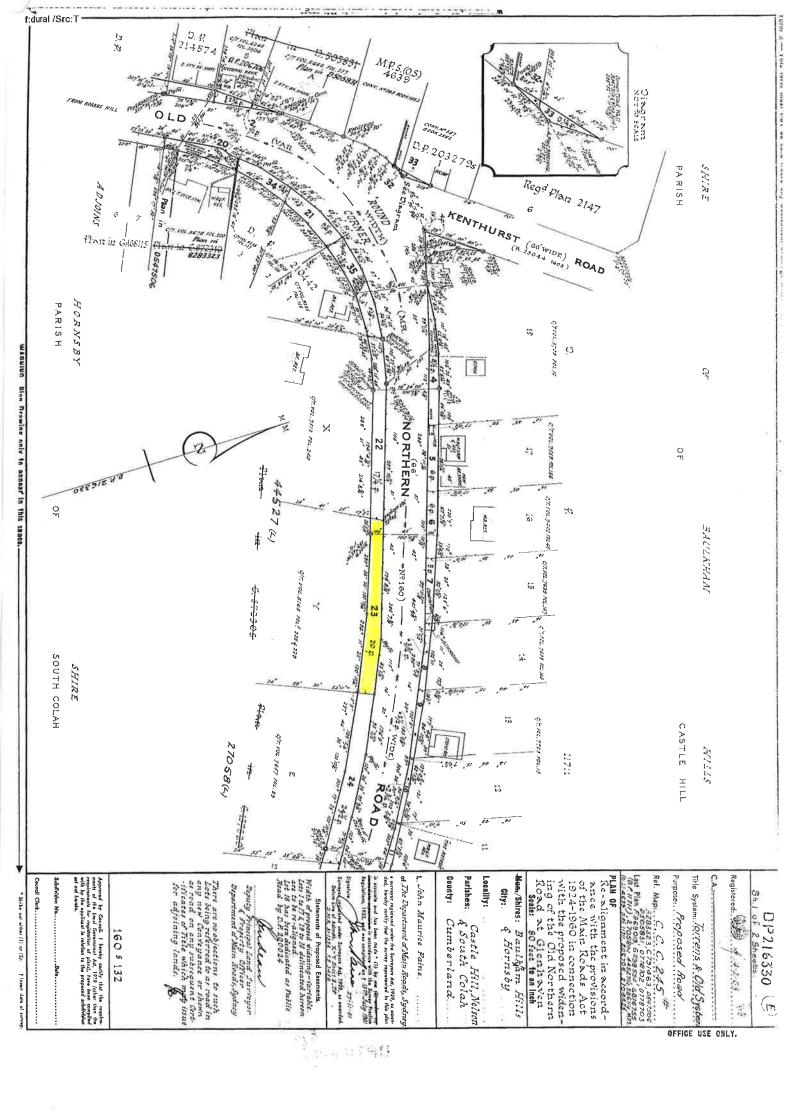

# Address: - 4 Franlee Road, Dural

# Description: - Lot 1 D.P. 1087871 & Lot 1 D.P. 1087927

# Cadastral Records Enquiry Report

Requested Parcel: Lot 6 DP 231126

Identified Parcel: Lot 6 DP 231126

Ref: surv:scim-grollm

County: CUMBERLAND

**LGA**: HORNSBY Parish: SOUTH COLAH

Report Generated 4:00:47 PM, 21 February, 2016 Copyright © Land and Property Information ABN: 84 104 377 806