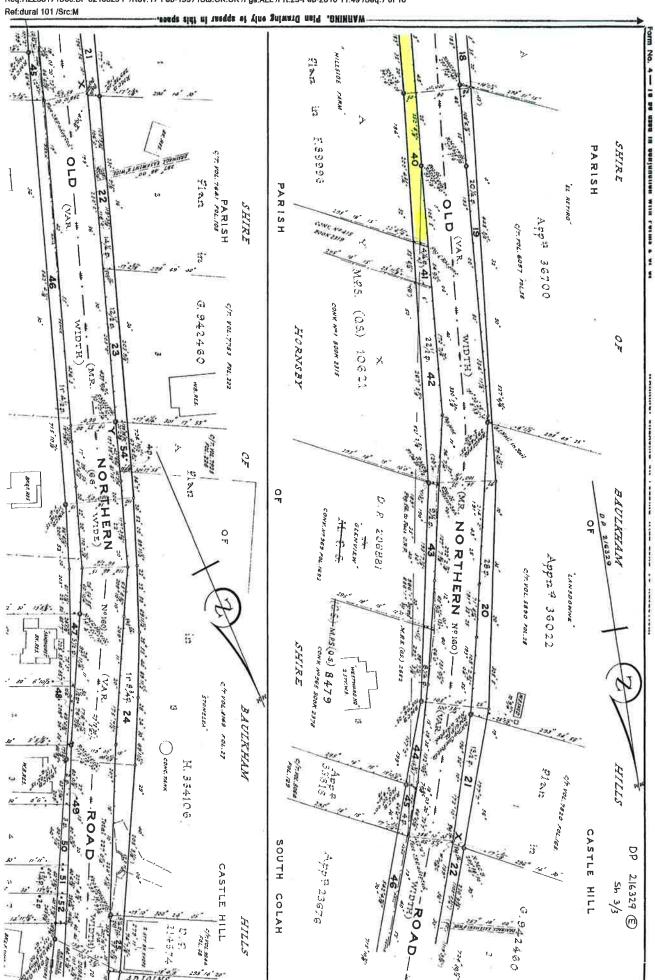

# Cadastral Records Enquiry Report

Requested Parcel: Lot 6 DP 231126

Identified Parcel: Lot 6 DP 231126

Ref: surv:scim-grollm

County: CUMBERLAND

**LGA**: HORNSBY Parish: SOUTH COLAH

Report Generated 4:00:47 PM, 21 February, 2016 Copyright © Land and Property Information ABN: 84 104 377 806