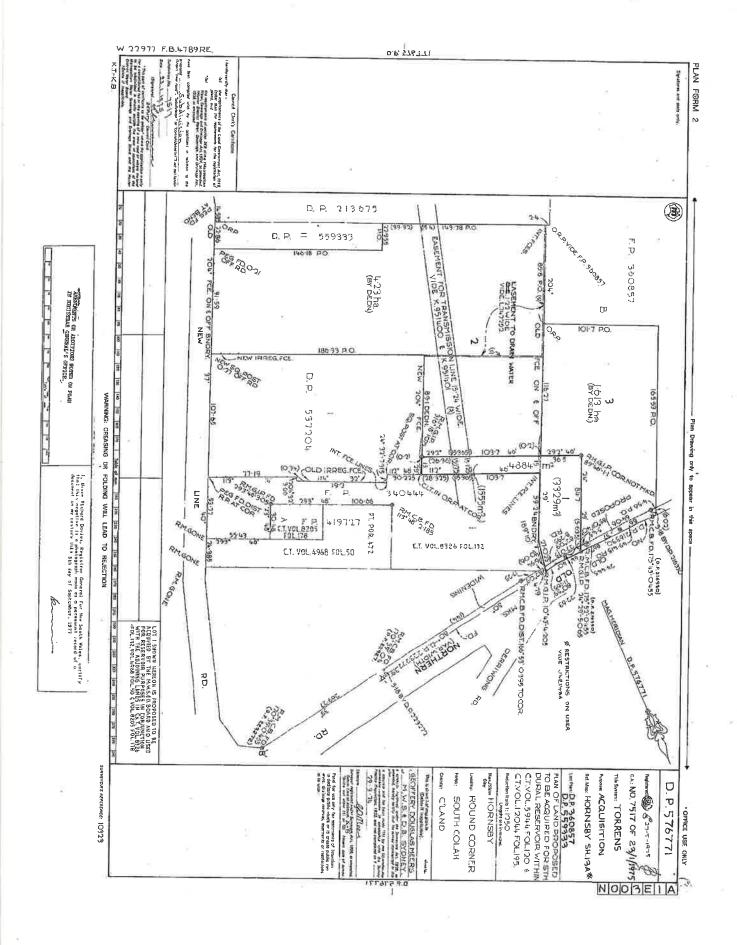

t for Electricity purposes
- 19.12.1990 (D.P. 644008 & Z 367585) Easement for Transmission Line

Yours Sincerely Mark Groll 21 February 2016 (Ph: 0412 199 304)



Locality : DURAL

# Cadastral Records Enquiry Report

Requested Parcel: Lot 2 DP 576771 **LGA**: HORNSBY

Identified Parcel: Lot 2 DP 576771

Ref: surv:scim-grollm

County: CUMBERLAND

Parish: SOUTH COLAH



Report Generated 1:18:47 PM, 21 February, 2016 Copyright © Land and Property Information ABN: 84 104 377 806

This information is provided as a searching aid only. While every endeavour is made to ensure the current cadastral pattern is accurately reflected, the Registrar General cannot guarantee the information provided. For all ACTIVITY PRIOR to SEPT 2002 you must refer to the RGs Charting and Reference Maps.

Page 1 of 3





T:dural /Src:T



10 |20 |30 |40 |50 |80 |70 Table of mm | 110, |120 |130 |140

T:auci /Src:T



O)



1116012

WARNING:

THIS DOCUMENT MUST

TON

REMOVED

FROM

THE

LAND

TITLES

OFFICE.

NEW SOUTH WALES

Crown Grant Volume 4917 Folio 15 Prior Titles Volume 6146 Folio 78 Volume 6219 Folio 65



11160 Fol. 127

Edition issued 15-10-1969

I certify that the person described in the First Schedule is the registered proprietor of the undermentioned estate in the land within described subject nevertheless to such exceptions encumbrances and interests as are shown in the Second Schedule.

Witness

L. Bollings



### PLAN SHOWING LOCATION OF LAND



### ESTATE AND LAND REFERRED TO

Estate in Fee Simple in Lot 2 in Deposited Plan 537204 at Dural in the Shire of Hornsby Parish of South Colah a