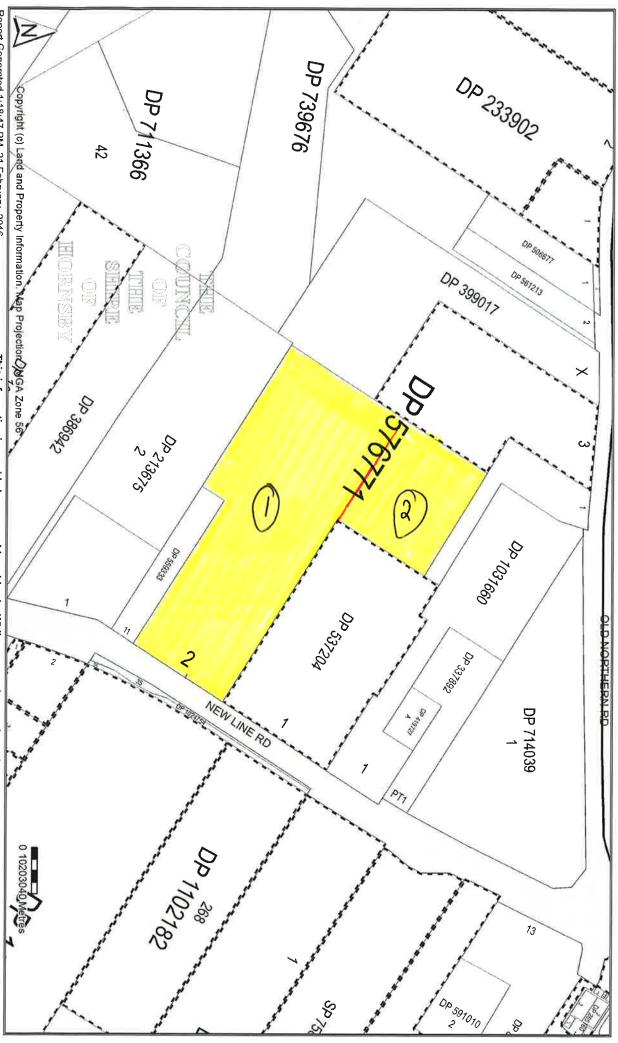

# As regards the part tinted yellow and numbered (1) on the attached cadastre

| Date of Acquisition and<br>Term held | Registered Proprietor(s) & occupations where available                                      | Reference to title at acquisition and sale  |
|--------------------------------------|---------------------------------------------------------------------------------------------|---------------------------------------------|
| 26.08.1922<br>(1922 to 1924)         | Frank John Parker (Orchardist)                                                              | Vol 3357 Fol 53                             |
| 16.01.1924<br>(1924 to 1929)         | George Hugh Gray (Farmer)                                                                   | Vol 3357 Fol 53                             |
| 13.09.1929<br>(1929 to 1930)         | Charles Albert Holswich (Company Manager)                                                   | Vol 3357 Fol 53                             |
| 23.12.1930<br>(1930 to 1938)         | Thomas Remmington Holswich (Orchardist)                                                     | Vol 3357 Fol 53                             |
| 01.07.1938<br>(1938 to 1958)         | John Charles Webster (Solicitor)                                                            | Vol 3357 Fol 53                             |
| 02.10.1958<br>(1958 to 1958)         | George McCahon Sinclair (Chartered Accountant)<br>(Section 94 Application not investigated) | Vol 3357 Fol 53                             |
| 03.10.1958<br>(1958 to 1966)         | Leo Edward Tutt (Company Director) Dorothy Tutt (Married Woman)                             | Vol 3357 Fol 53<br>Now<br>Vol 10444 Fol 104 |

# As regards the part tinted yellow and numbered (2) on the attached cadastre

| Date of Acquisition and<br>Term held | Registered Proprietor(s) & occupations where available                                                                                | Reference to title at acquisition and sale                |
|--------------------------------------|---------------------------------------------------------------------------------------------------------------------------------------|-----------------------------------------------------------|
| 07.05.1919<br>(1919 to 1930)         | Victor Thomas Williams (Orchardist) (Devisee of the Will of William Ephraim Williams who is a devisee of the Will of Thomas Williams) | Devisee                                                   |
| 10.02.1930<br>(1930 to 1930)         | Ashley Hilson Burwood (Secretary)                                                                                                     | Book 1593 No. 320<br>(& Book 1615 No. 845 – confirmation) |
| 12.11.1930<br>(1930 to 1931)         | Henry Alfred Birkin (Retired Builder) James McIntyre Beatty (Merchant)                                                                | Book 1615 No. 846                                         |
| 20.04.1931<br>(1931 to 1938)         | Victor Thomas Williams (Orchardist)                                                                                                   | Book 1627 No. 693                                         |
| 18.10.1938<br>(1938 to 1958)         | John Charles Webster (Solicitor)                                                                                                      | Book 1829 No. 607<br>Now<br>Vol 5064 Fol 129              |
| 02.10.1958<br>(1958 to 1959)         | George McCahon Sinclair (Chartered Accountant) (Section 94 Application not investigated)                                              | Vol 5064 Fol 129                                          |
| 01.05.1959<br>(1959 to 1966)         | Leo Edward Tutt (Company Director) Dorothy Tutt (Married Woman)                                                                       | Vol 5064 Fol 129<br>Now<br>Vol 10444 Fol 104              |

# Cadastral Records Enquiry Report

Requested Parcel: Lot 6 DP 231126

Identified Parcel: Lot 6 DP 231126

Ref: surv:scim-grollm

County: CUMBERLAND

**LGA**: HORNSBY Parish: SOUTH COLAH

Report Generated 4:00:47 PM, 21 February, 2016 Copyright © Land and Property Information ABN: 84 104 377 806

This information is provided as a searching aid only. While every endeavour is made to ensure the current cadastral pattern is accurately reflected, the Registrar General cannot guarantee the information provided. For all ACTIVITY PRIOR to SEPT 2002 you must refer to the RGs Charting and Reference Maps.