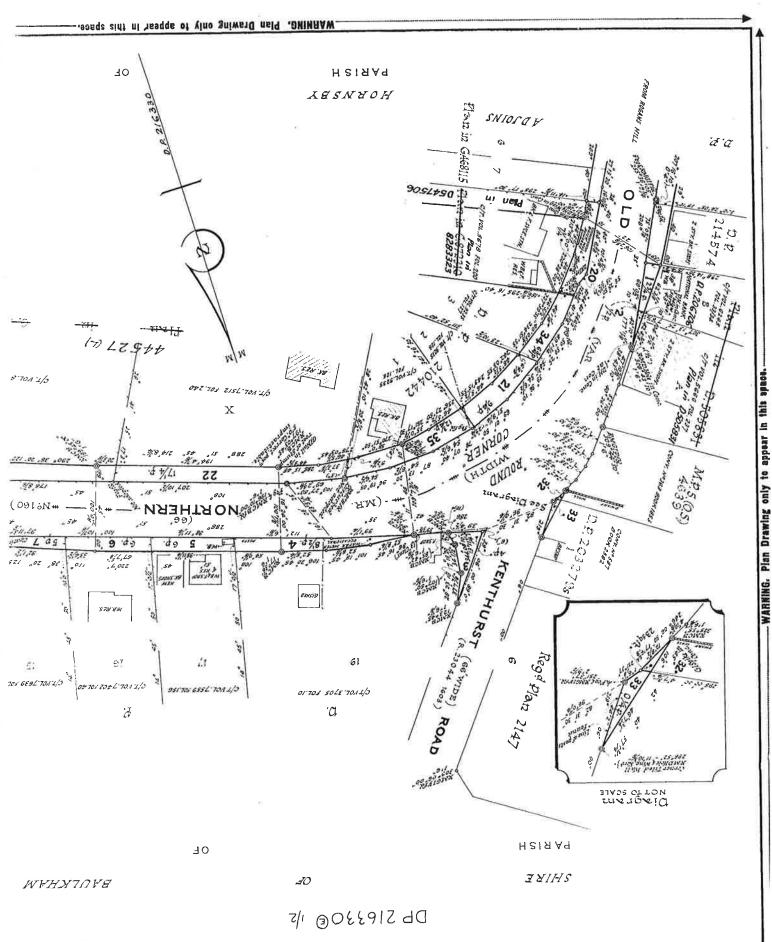

# Cadastral Records Enquiry Report

Requested Parcel: Lot 6 DP 231126

Identified Parcel: Lot 6 DP 231126

Ref: surv:scim-grollm

County: CUMBERLAND

**LGA**: HORNSBY Parish: SOUTH COLAH

Report Generated 4:00:47 PM, 21 February, 2016 Copyright © Land and Property Information ABN: 84 104 377 806