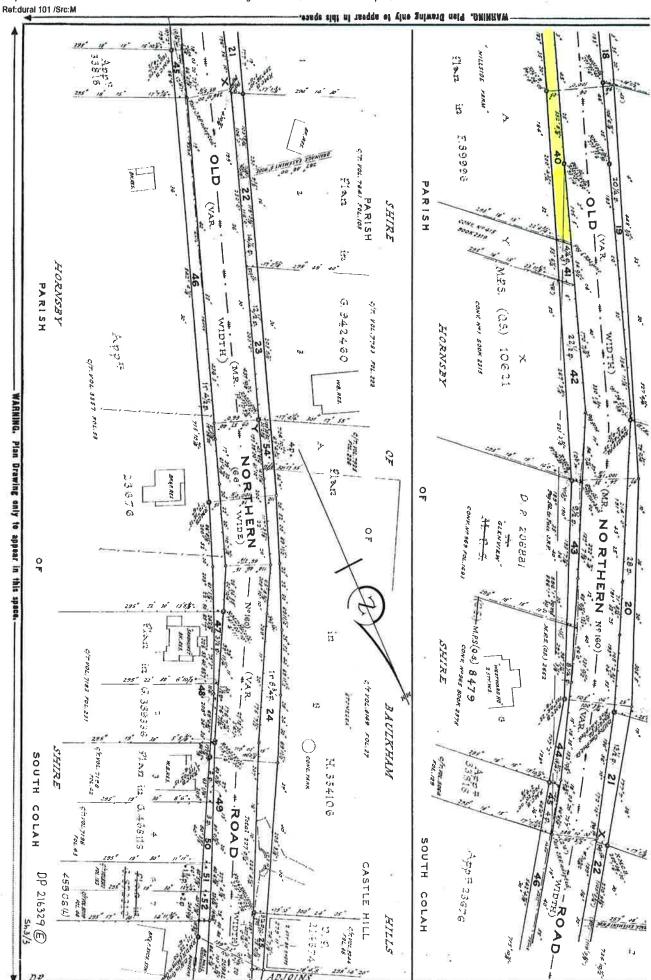

# Cadastral Records Enquiry Report

Requested Parcel: Lot 6 DP 231126

Identified Parcel: Lot 6 DP 231126

Ref: surv:scim-grollm

County: CUMBERLAND

**LGA**: HORNSBY Parish: SOUTH COLAH

Report Generated 4:00:47 PM, 21 February, 2016 Copyright © Land and Property Information ABN: 84 104 377 806