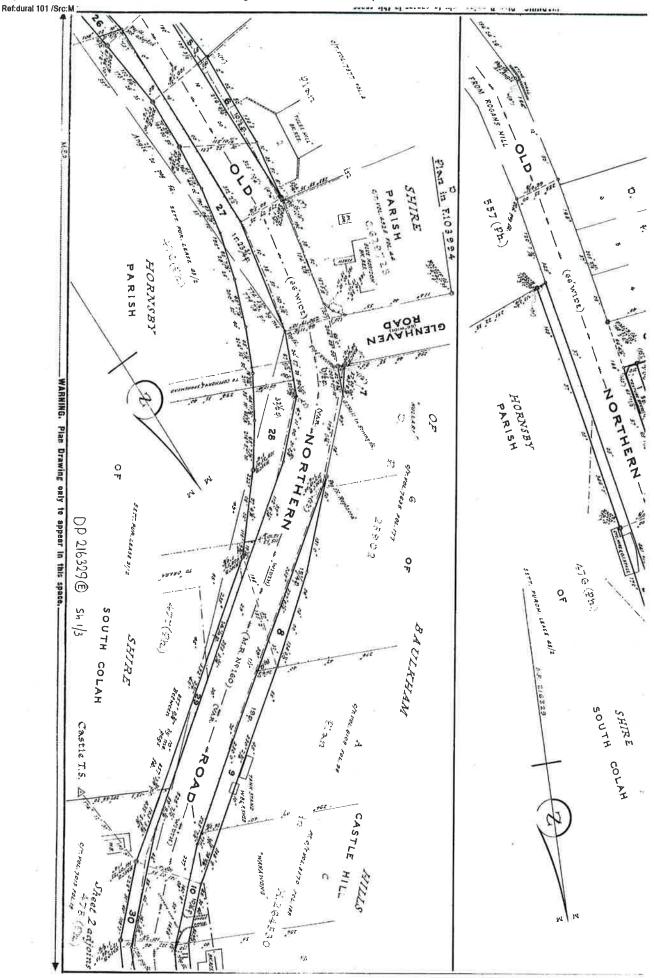

oad Re-alignment (J 421486 – Lot 40 D.P. 216329)

Yours Sincerely Mark Groll 23 February 2016 (Ph: 0412 199 304)

Email: grolly1@bigpond.net.au



# Cadastral Records Enquiry Report

Identified Parcel: Lot 101 DP 1055742

Ref: surv:scim-grollm

Requested Parcel: Lot 101 DP 1055742 LGA: HORNSBY Parish: SOUTH COLAH County: CUMBERLAND



Report Generated 8:23:53 AM, 23 February, 2016 Copyright © Land and Property Information ABN: 84 104 377 806

This information is provided as a searching aid only. While every endeavour is made to ensure the current cadastral pattern is accurately reflected, the Registrar General cannot guarantee the information provided. For all ACTIVITY PRIOR to SEPT 2002 you must refer to the RGs Charting and Reference Maps.

Page 1 of 5













☆ 쿠

#

찞



⇉













CONVERSION TABLE ADDED IN REGISTRAL GENERAL'S DEPARTMENT

3/3 CONTO 270.078 METRES



Legal Liaison Services hereby certifies that the information contained in this document has been provided electronically by the Registrar General.

Information provided through Tri-Search an approved LPINSW Information Broker

LAND AND PROPERTY INFORMATION NEW SOUTH WALES - HISTORICAL SEARCH

SEARCH DATE -----23/2/2016 8:14AM

FOLIO: A/365602

\_\_\_\_

First Title(s): SEE PRIOR TITLE(\$)
Prior Title(s): VOL 6147 FOL 187

| Recorded                                     | Number                        | Type of Instrument                                                                      | C.T. Issue                        |
|----------------------------------------------|---------------------------