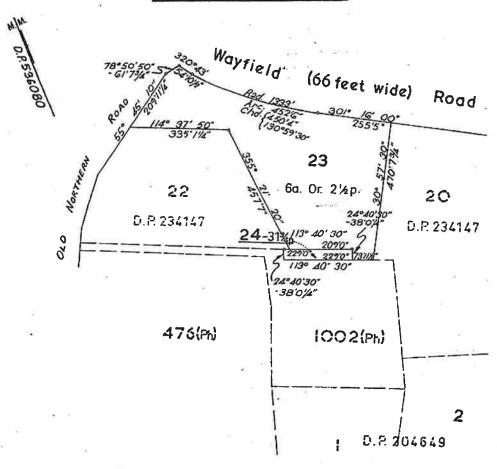

# As regards the part tinted yellow and numbered (1) on the attached cadastre

| Date of Acquisition and<br>Term held | Registered Proprietor(s) & occupations where available                                      | Reference to title at acquisition and sale  |
|--------------------------------------|---------------------------------------------------------------------------------------------|---------------------------------------------|
| 26.08.1922<br>(1922 to 1924)         | Frank John Parker (Orchardist)                                                              | Vol 3357 Fol 53                             |
| 16.01.1924<br>(1924 to 1929)         | George Hugh Gray (Farmer)                                                                   | Vol 3357 Fol 53                             |
| 13.09.1929<br>(1929 to 1930)         | Charles Albert Holswich (Company Manager)                                                   | Vol 3357 Fol 53                             |
| 23.12.1930<br>(1930 to 1938)         | Thomas Remmington Holswich (Orchardist)                                                     | Vol 3357 Fol 53                             |
| 01.07.1938<br>(1938 to 1958)         | John Charles Webster (Solicitor)                                                            | Vol 3357 Fol 53                             |
| 02.10.1958<br>(1958 to 1958)         | George McCahon Sinclair (Chartered Accountant)<br>(Section 94 Application not investigated) | Vol 3357 Fol 53                             |
| 03.10.1958<br>(1958 to 1966)         | Leo Edward Tutt (Company Director) Dorothy Tutt (Married Woman)                             | Vol 3357 Fol 53<br>Now<br>Vol 10444 Fol 104 |

# As regards the part tinted yellow and numbered (2) on the attached cadastre

| Date of Acquisition and<br>Term held | Registered Proprietor(s) & occupations where available                                                                                | Reference to title at acquisition and sale                |
|--------------------------------------|---------------------------------------------------------------------------------------------------------------------------------------|-----------------------------------------------------------|
| 07.05.1919<br>(1919 to 1930)         | Victor Thomas Williams (Orchardist) (Devisee of the Will of William Ephraim Williams who is a devisee of the Will of Thomas Williams) | Devisee                                                   |
| 10.02.1930<br>(1930 to 1930)         | Ashley Hilson Burwood (Secretary)                                                                                                     | Book 1593 No. 320<br>(& Book 1615 No. 845 – confirmation) |
| 12.11.1930<br>(1930 to 1931)         | Henry Alfred Birkin (Retired Builder) James McIntyre Beatty (Merchant)                                                                | Book 1615 No. 846                                         |
| 20.04.1931<br>(1931 to 1938)         | Victor Thomas Williams (Orchardist)                                                                                                   | Book 1627 No. 693                                         |
| 18.10.1938<br>(1938 to 1958)         | John Charles Webster (Solicitor)                                                                                                      | Book 1829 No. 607<br>Now<br>Vol 5064 Fol 129              |
| 02.10.1958<br>(1958 to 1959)         | George McCahon Sinclair (Chartered Accountant) (Section 94 Application not investigated)                                              | Vol 5064 Fol 129                                          |
| 01.05.1959<br>(1959 to 1966)         | Leo Edward Tutt (Company Director) Dorothy Tutt (Married Woman)                                                                       | Vol 5064 Fol 129<br>Now<br>Vol 10444 Fol 104              |

# Search continued as regards the whole of the subject land

| Date of Acquisition and Term held | Registered Proprietor(s) & occupations where available | Reference to title at acquisition and sale |
|-----------------------------------|--------------------------------------------------------|--------------------------------------------|
| 22.12.1966<br>(1966 to 1977)      | Helen Lilian Manning Rickards (Married Woman)          | Vol 10444 Fol 104                          |
| 25.02.1977<br>(1977 to 1989)      | Denis Benjamin Durham (Iron Foundary Owner)            | Vol 10444 Fol 104<br>Now<br>6/231126       |
| 06.02.1989<br>(1989 to date)      | # Denis Benjamin Durham<br># Helen Irene Durham        | 6/231126                                   |

# Cadastral Records Enquiry Report

Requested Parcel: Lot 6 DP 231126

Identified Parcel: Lot 6 DP 231126

Ref: surv:scim-grollm

County: CUMBERLAND

**LGA**: HORNSBY Parish: SOUTH COLAH

Report Generated 4:00:47 PM, 21 February, 2016 Copyright © Land and Property Information ABN: 84 104 377 806