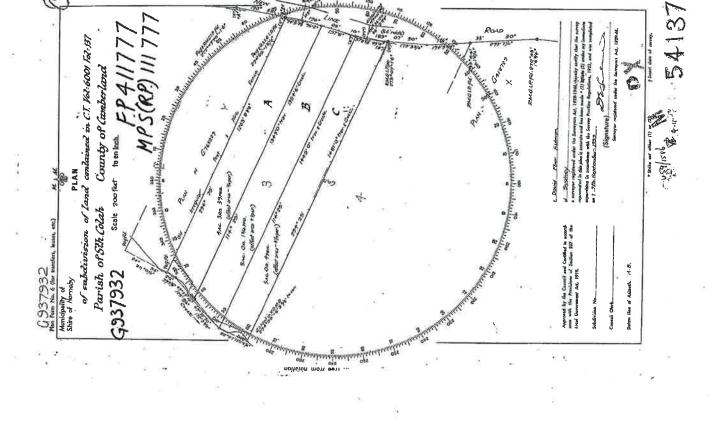

sted Parcel: Lot B DP 411777

LGA: HORNSBY

Parish: SOUTH COLAH

Identified Parcel: Lot B DP 411777

County: CUMBERLAND

Ref: surv:scim-grollm

116 Codvright (Salid and Property Information. Map Projection : MGA Zone 56 402 42 0000007 00 St. 30% Op 47777 De 58387 001049247 C. 1888. 40 NEW LINE RD 4 10 Aggraph Po 2 Op. 104.5236 0 10203040 Metres 180 00 588506 ₹, %

Report Generated 4:19:14 PM, 21 February, 2016 Copyright © Land and Property Information ABN: 84 104 377 806

This information is provided as a searching aid only. While every endeavour is made to ensure the current cadastral pattern is accurately reflected, the Registrar General cannot guarantee the information provided. For all ACTIVITY PRIOR to SEPT 2002 you must refer to the RGs Charting and Reference Maps.

Page 1 of 4









Legal Liaison Services hereby certifies that the information contained in this document has been provided electronically by the Registrar General.

Information provided through Tri-Search an approved LPINSW Information Broker

LAND AND PROPERTY INFORMATION NEW SOUTH WALES - HISTORICAL SEARCH

SEARCH DATE

17/2/2016 1:15PM

FOLIO: B/411777

-----

First Title(s): SEE PRIOR TITLE(S)
Prior Title(s): VOL 7836 FOL 130

| Recorded               | Number             | Type of Instrument                         | C.T. Issue                        |
|------------------------|--------------------|--------------------------------------------|-----------------------------------|
| 31/8/1989              |                    | TITLE AUTOMATION PROJECT                   | LOT RECORDED<br>FOLIO NOT C