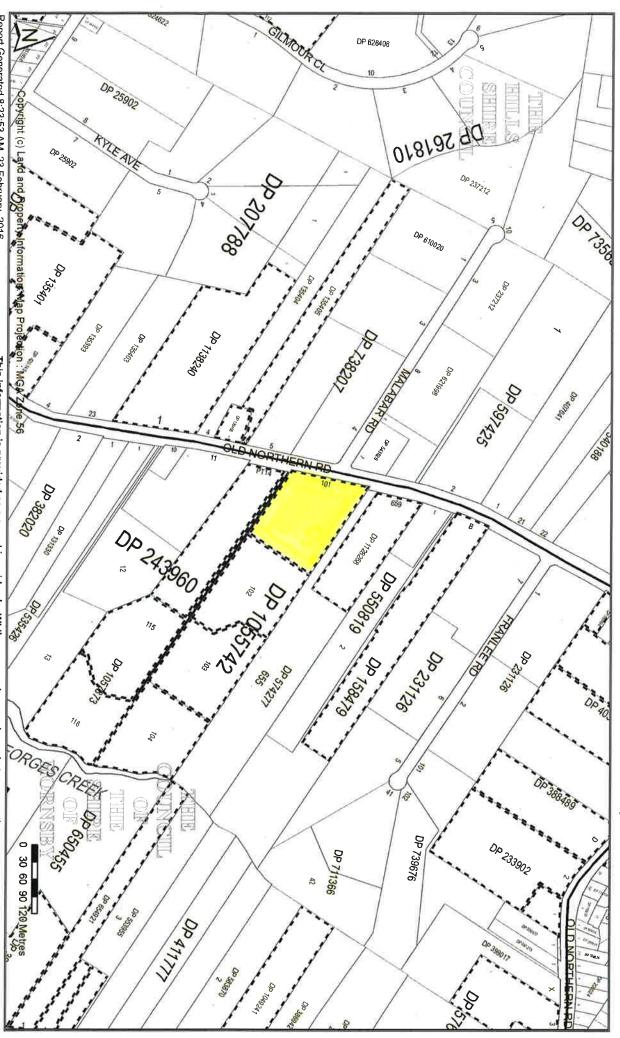

br>101/1055742                            |
| 14.08.2004<br>(2004 to date)         | # Joseph Polito<br># Filomena Polito                                                                                                  | 101/1055742                                               |

### # Denotes current registered proprietors

### Leases: - NIL

### Easements: -

• 17.07.2003 Easement for Services 4 metres & 6 metres wide (D.P. 1055742)

Affected by 19.05.1964 Road Re-alignment (J 421486 – Lot 40 D.P. 216329)

Yours Sincerely Mark Groll 23 February 2016 (Ph: 0412 199 304)

Email: grolly1@bigpond.net.au



# Cadastral Records Enquiry Report

Identified Parcel: Lot 101 DP 1055742

Ref: surv:scim-grollm

Requested Parcel: Lot 101 DP 1055742 LGA: HORNSBY Parish: SOUTH COLAH County: CUMBERLAND



Report Generated 8:23:53 AM, 23 February, 2016 Copyright © Land and Property Information ABN: 84 104 377 806

This information is provided as a searching aid only. While every endeavour is made to ensure the current cadastral pattern is accurately reflected, the Registrar General cannot guarantee the information provided. For all ACTIVITY PRIOR to SEPT 2002 you must refer to the RGs Charting and Reference Maps.

Page 1 of 5













☆ 쿠

#

찞



⇉













CONVERSION TABLE ADDED IN REGISTRAL GENERAL'S DEPARTMENT

3/3 CONTO 270.078 METRES



Legal Liaison Services hereby certifies that the information contained in this document has been provided electronically by the Registrar General.

Information provided through Tri-Search an approved LPINSW Information Broker

LAND AND PROPERT