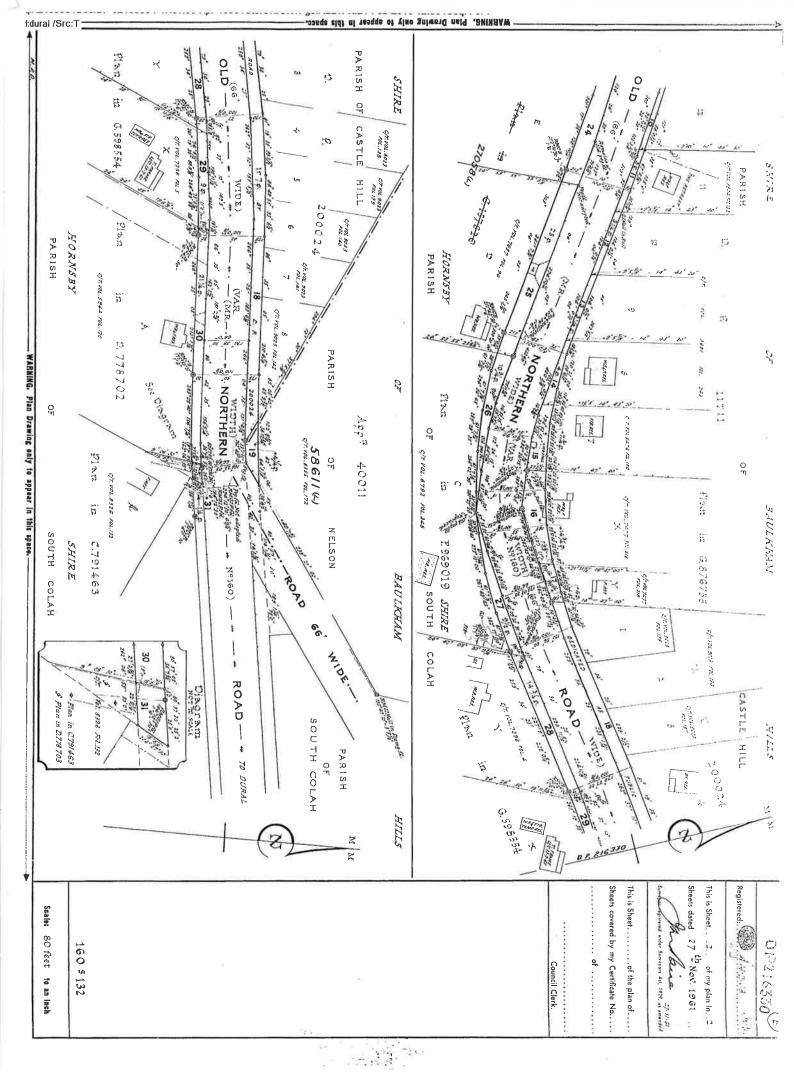

# Cadastral Records Enquiry Report

Requested Parcel: Lot 6 DP 231126

Identified Parcel: Lot 6 DP 231126

Ref: surv:scim-grollm

County: CUMBERLAND

**LGA**: HORNSBY Parish: SOUTH COLAH

Report Generated 4:00:47 PM, 21 February, 2016 Copyright © Land and Property Information ABN: 84 104 377 806

This information is provided as a searching aid only. While every endeavour is made to ensure the current cadastral pattern is accurately reflected, the Registrar General cannot guarantee the information provided. For all ACTIVITY PRIOR to SEPT 2002 you must refer to the RGs Charting and Reference Maps.