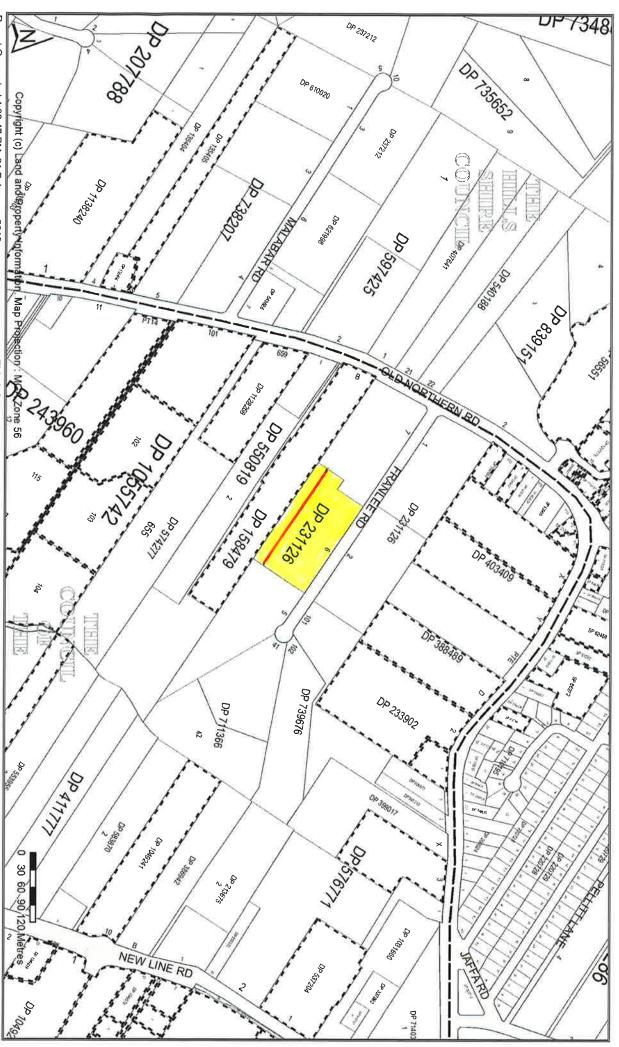

# Address: - 4 Franlee Road, Dural

# Description: - Lot 1 D.P. 1087871 & Lot 1 D.P. 1087927

# Cadastral Records Enquiry Report

Requested Parcel: Lot 6 DP 231126

Identified Parcel: Lot 6 DP 231126

Ref: surv:scim-grollm

County: CUMBERLAND

**LGA**: HORNSBY Parish: SOUTH COLAH

Report Generated 4:00:47 PM, 21 February, 2016 Copyright © Land and Property Information ABN: 84 104 377 806