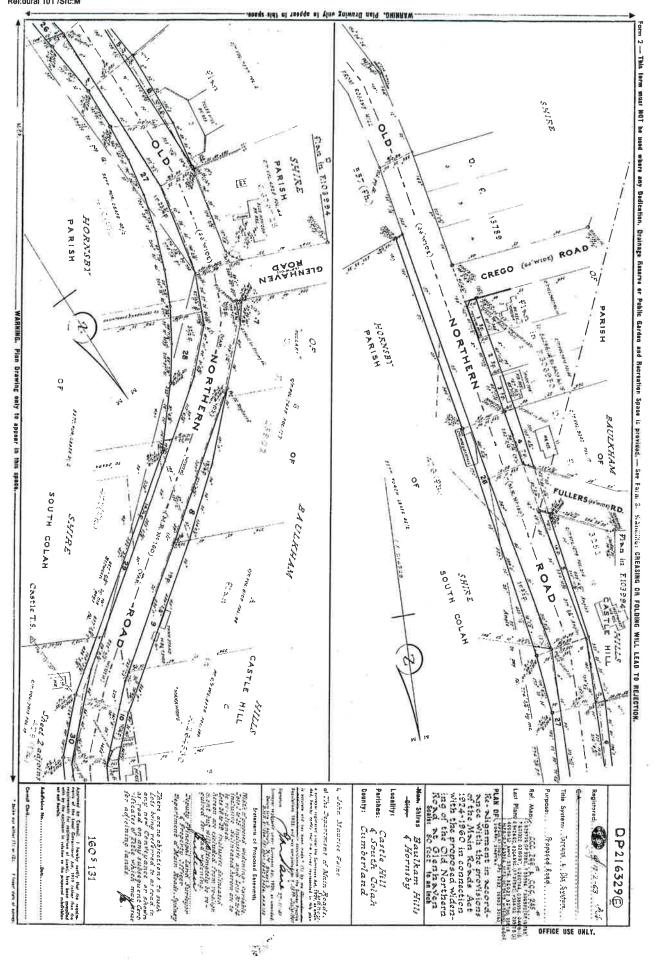

d Re-alignment (J 421486 – Lot 40 D.P. 216329)

Yours Sincerely Mark Groll 23 February 2016 (Ph: 0412 199 304)

Email: grolly1@bigpond.net.au



# Cadastral Records Enquiry Report

Identified Parcel: Lot 101 DP 1055742

Ref: surv:scim-grollm

Requested Parcel: Lot 101 DP 1055742 LGA: HORNSBY Parish: SOUTH COLAH County: CUMBERLAND



Report Generated 8:23:53 AM, 23 February, 2016 Copyright © Land and Property Information ABN: 84 104 377 806

This information is provided as a searching aid only. While every endeavour is made to ensure the current cadastral pattern is accurately reflected, the Registrar General cannot guarantee the information provided. For all ACTIVITY PRIOR to SEPT 2002 you must refer to the RGs Charting and Reference Maps.

Page 1 of 5













☆ 쿠

#

찞



⇉













CONVERSION TABLE ADDED IN REGISTRAL GENERAL'S DEPARTMENT

3/3 CONTO 270.078 METRES



Legal Liaison Services hereby certifies that the information contained in this document has been provided electronically by the Registrar General.

Information provided through Tri-Search an approved LPINSW Information Broker

LAND AND PROPERTY INFORMATION NEW SOUTH WALES - HISTORICAL SEARCH

SEARCH DATE -----23/2/2016 8:14AM

FOLIO: A/365602

\_\_\_\_

First Title(s): SEE PRIOR TITLE(\$)
Prior Title(s): VOL 6147 FOL 187

| Recorded                                     | Number                        | Type of Instrument                                                                      | C.T. Issue                        |
|----------------------------------------------|-----------------------------