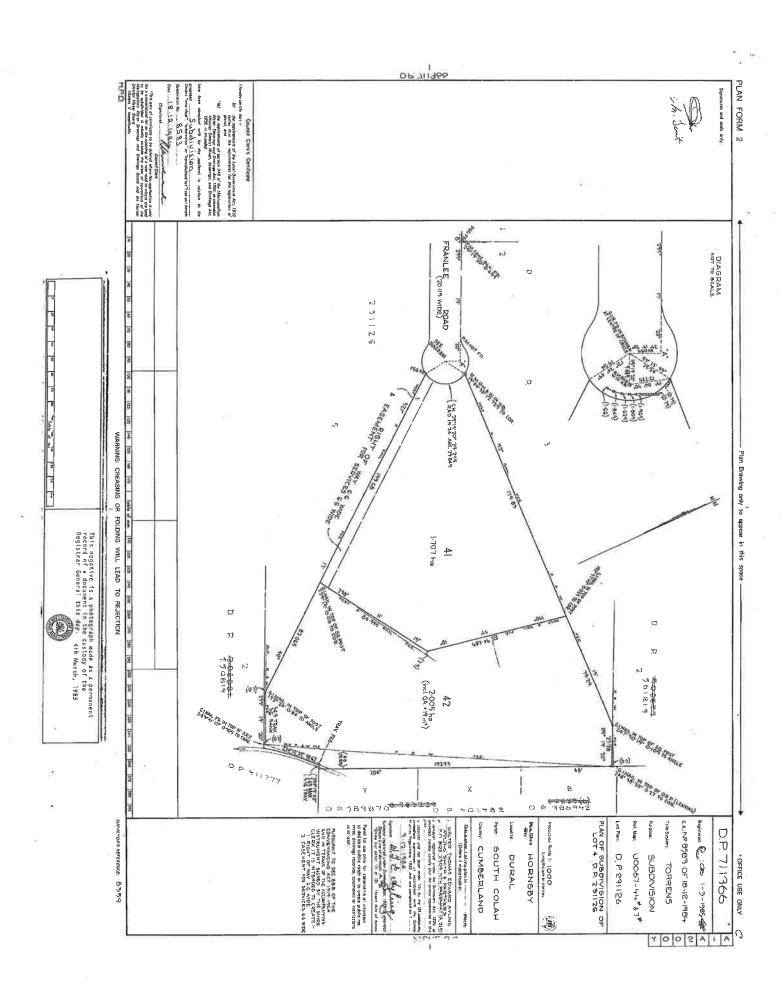

366) Right of Way
- 01.03.1985 (D.P. 711366) Easement for Services

Yours Sincerely Mark Groll 21 February 2016 (Ph: 0412 199 304)

Email: grolly1@bigpond.net.au



Locality : DURAL

# Cadastral Records Enquiry Report

Requested Parcel: Lot 41 DP 711366

LGA: HORNSBY

Parish: SOUTH COLAH

Identified Parcel: Lot 41 DP 711366 County: CUMBERLAND

Ref: surv:scim-grollm



Report Generated 3:36:52 PM, 21 February, 2016 Copyright © Land and Property Information ABN: 84 104 377 806

This information is provided as a searching aid only. While every endeavour is made to ensure the current cadastral pattern is accurately reflected, the Registrar General cannot guarantee the information provided. For all ACTIVITY PRIOR to SEPT 2002 you must refer to the RGs Charting and Reference Maps.

Page 1 of 6



OI

4

d d

PERSONS ARE CAUTIONED AGAINST ALTERING OR ADDING TO THIS CERTIFICATE OR ANY NOTIFICATION HEREON

**NEW SOUTH WALES** 





Appln. Nos. 23676 and 33818 Prior Titles Vol. 3357 Fol. 53 Vol. 5064 Pol.



Edition issued 24-11-1966.

I certify that the person described in the First Schedule is the registered proprietor of the undermentioned estate in the land within described subject nevertheless to such exceptions encumbrances and interests as are shown in the Second Schedule.

Witness

osullian.

Registrar General



WARNING

THIS DOCUMENT MUST

TON

BE

REMOVED FROM

HE

LAND

TITLES OFFICE

PLAN SHOWING LOCATION OF LAND



## ESTATE AND LAND REFERRED TO.

in Deposited Plan 231126 at Dural in the Shire of Hornsby Parish of Estate in Fee Simple in Lot South Colah and County of Cu