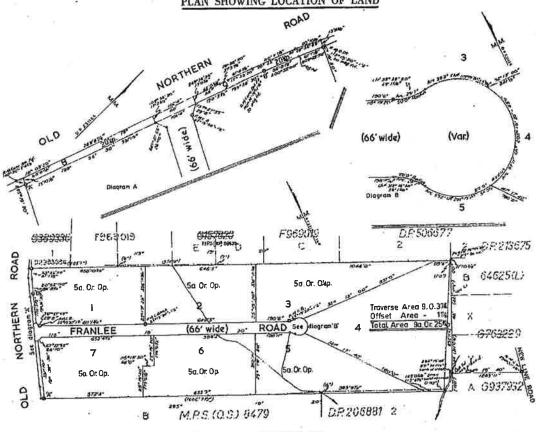

# Address: - 4 Franlee Road, Dural

# Description: - Lot 1 D.P. 1087871 & Lot 1 D.P. 1087927

# Cadastral Records Enquiry Report

Requested Parcel: Lot 6 DP 231126

Identified Parcel: Lot 6 DP 231126

Ref: surv:scim-grollm

County: CUMBERLAND

**LGA**: HORNSBY Parish: SOUTH COLAH

Report Generated 4:00:47 PM, 21 February, 2016 Copyright © Land and Property Information ABN: 84 104 377 806