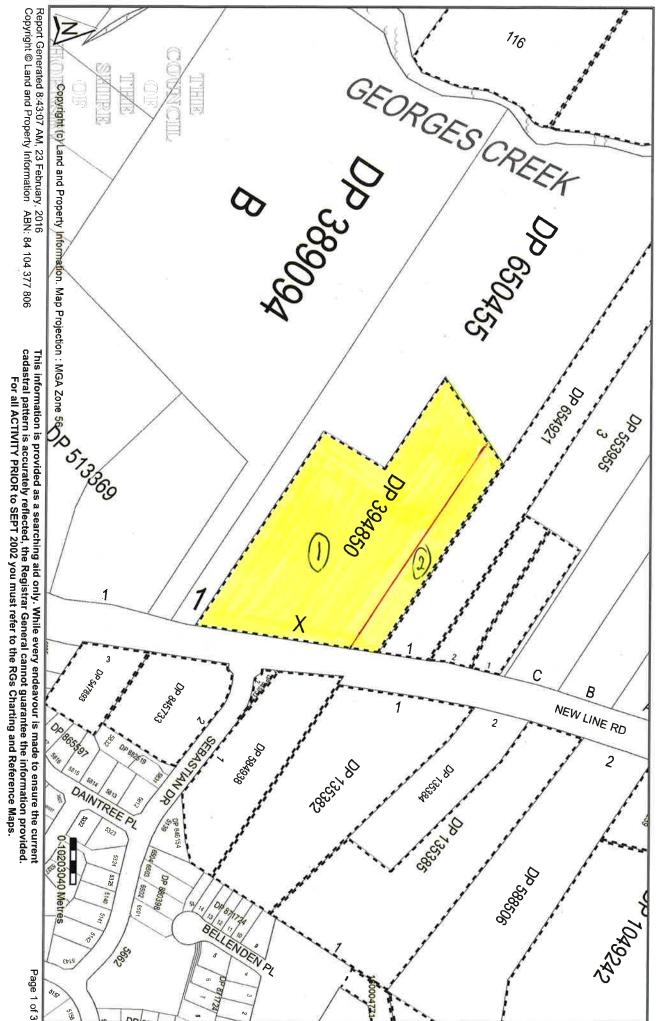

# As regards the part tinted yellow and numbered (1) on the attached cadastre

| Date of Acquisition and<br>Term held | Registered Proprietor(s) & occupations where available                                      | Reference to title at acquisition and sale  |
|--------------------------------------|---------------------------------------------------------------------------------------------|---------------------------------------------|
| 26.08.1922<br>(1922 to 1924)         | Frank John Parker (Orchardist)                                                              | Vol 3357 Fol 53                             |
| 16.01.1924<br>(1924 to 1929)         | George Hugh Gray (Farmer)                                                                   | Vol 3357 Fol 53                             |
| 13.09.1929<br>(1929 to 1930)         | Charles Albert Holswich (Company Manager)                                                   | Vol 3357 Fol 53                             |
| 23.12.1930<br>(1930 to 1938)         | Thomas Remmington Holswich (Orchardist)                                                     | Vol 3357 Fol 53                             |
| 01.07.1938<br>(1938 to 1958)         | John Charles Webster (Solicitor)                                                            | Vol 3357 Fol 53                             |
| 02.10.1958<br>(1958 to 1958)         | George McCahon Sinclair (Chartered Accountant)<br>(Section 94 Application not investigated) | Vol 3357 Fol 53                             |
| 03.10.1958<br>(1958 to 1966)         | Leo Edward Tutt (Company Director) Dorothy Tutt (Married Woman)                             | Vol 3357 Fol 53<br>Now<br>Vol 10444 Fol 104 |

# As regards the part tinted yellow and numbered (2) on the attached cadastre

| Date of Acquisition and<br>Term held | Registered Proprietor(s) & occupations where available                                                                                | Reference to title at acquisition and sale                |
|--------------------------------------|---------------------------------------------------------------------------------------------------------------------------------------|-----------------------------------------------------------|
| 07.05.1919<br>(1919 to 1930)         | Victor Thomas Williams (Orchardist) (Devisee of the Will of William Ephraim Williams who is a devisee of the Will of Thomas Williams) | Devisee                                                   |
| 10.02.1930<br>(1930 to 1930)         | Ashley Hilson Burwood (Secretary)                                                                                                     | Book 1593 No. 320<br>(& Book 1615 No. 845 – confirmation) |
| 12.11.1930<br>(1930 to 1931)         | Henry Alfred Birkin (Retired Builder) James McIntyre Beatty (Merchant)                                                                | Book 1615 No. 846                                         |
| 20.04.1931<br>(1931 to 1938)         | Victor Thomas Williams (Orchardist)                                                                                                   | Book 1627 No. 693                                         |
| 18.10.1938<br>(1938 to 1958)         | John Charles Webster (Solicitor)                                                                                                      | Book 1829 No. 607<br>Now<br>Vol 5064 Fol 129              |
| 02.10.1958<br>(1958 to 1959)         | George McCahon Sinclair (Chartered Accountant) (Section 94 Application not investigated)                                              | Vol 5064 Fol 129                                          |
| 01.05.1959<br>(1959 to 1966)         | Leo Edward Tutt (Company Director) Dorothy Tutt (Married Woman)                                                                       | Vol 5064 Fol 129<br>Now<br>Vol 10444 Fol 104              |