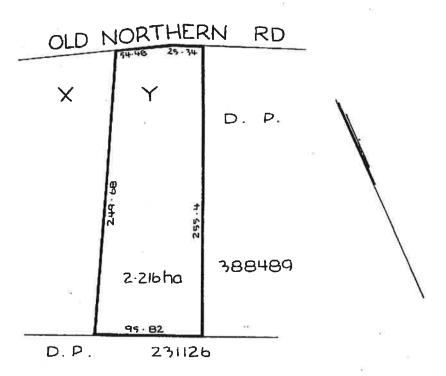

# Address: - 4 Franlee Road, Dural

# Description: - Lot 1 D.P. 1087871 & Lot 1 D.P. 1087927