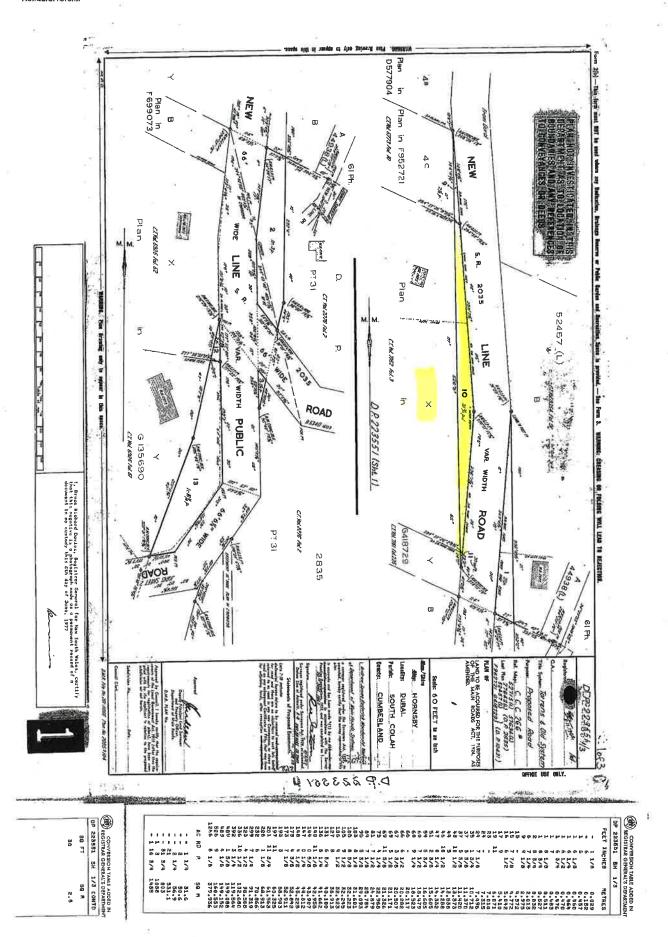

# Cadastral Records Enquiry Report

Requested Parcel: Lot 6 DP 231126

Identified Parcel: Lot 6 DP 231126

Ref: surv:scim-grollm

County: CUMBERLAND

**LGA**: HORNSBY Parish: SOUTH COLAH

Report Generated 4:00:47 PM, 21 February, 2016 Copyright © Land and Property Information ABN: 84 104 377 806