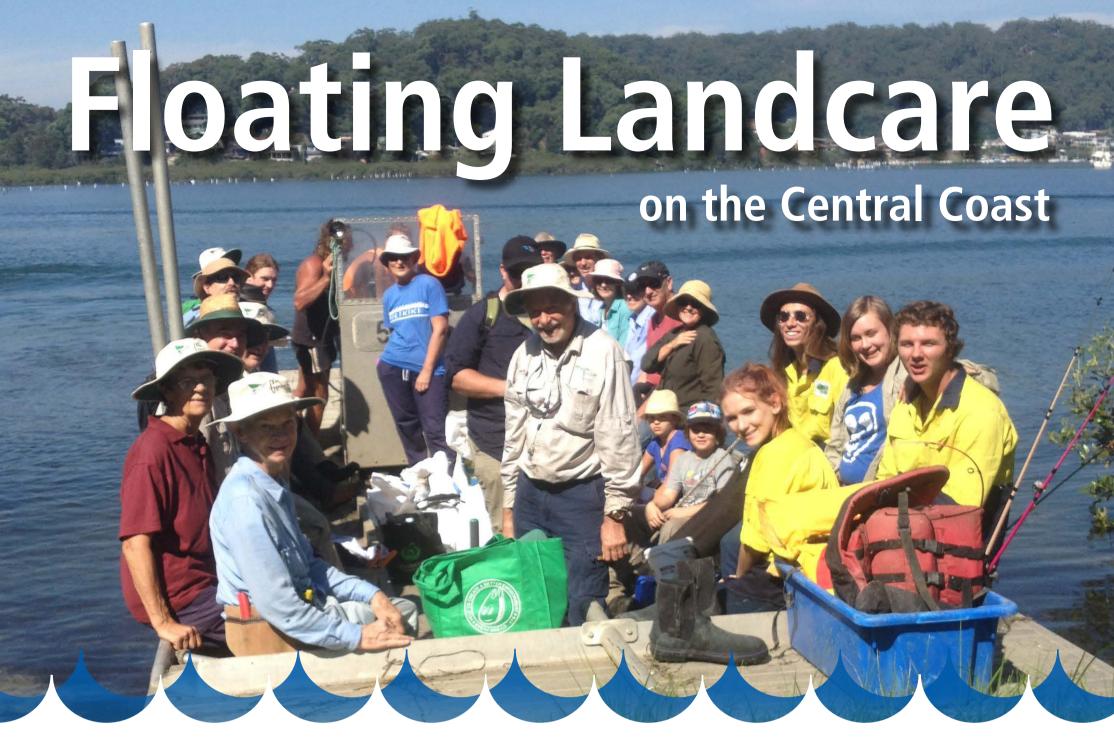

Floating Landcare volunteers visit boat access only locations and have been busy helping restore the local environment through bush regeneration, marine debris clean ups, and simple flora and fauna surveys along the Hawkesbury estuary, Pittwater and on the Central Coast.

Volunteers get to learn new skills, meet like-minded people and make a difference to their local environment while exploring places that normally have limited access. RSVP is essential for all activities.

Floating Landcare on the Central Coast is a project coordinated by Central Coast Council and the National Parks and Wildlife Service in partnership with Greater Sydney Local Land Services with funding from Landcare Australia. For more information on Floating Landcare visit: <a href="http://www.hornsby.nsw.gov.au/environment/trees-plants-and-bushland/floating-landcare">http://www.hornsby.nsw.gov.au/environment/trees-plants-and-bushland/floating-landcare</a>