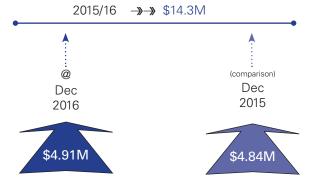

| ✓                       | 69% |
| Manageable                 | (3)                     | 6%  |
| Needs Attention            | ×                       | 2%  |

#### MY PROPERTY

Outcome 4 – Our natural and built environments are harmonious

#### **KEY ACTIONS**

| Going well   | ✓ | 47% |
|--------------|---|-----|
| Not Reported | * | 53% |

#### MY COUNCIL

Outcome 5 – Our corporate governance is accountable and proactive

#### **KEY ACTIONS**

| On Hold / Not due to start | क्रे | 13% |
|----------------------------|------|-----|
| Going well                 | ✓    | 78% |
| Manageable                 | (3)  | 3%  |
| Not Reported               | *    | 6%  |

# KEY PERFORMANCE SNAPSHOT

Have we kept our spending within budget?



How much have we received in grants this year?



How many service requests were completed on time?



What was the average speed of answering incoming calls to our Customer Service Centre?



## **Interesting facts for 2016**

## SOCIAL MEDIA









### **WEBSITE**



### **CITIZENSHIP**