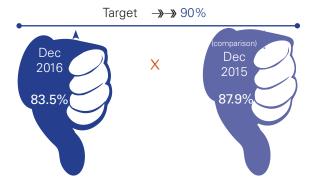

| (3)                     | 6%  |
| Needs Attention            | ×                       | 2%  |

#### MY PROPERTY

Outcome 4 – Our natural and built environments are harmonious

#### **KEY ACTIONS**

| Going well   | ✓ | 47% |
|--------------|---|-----|
| Not Reported | * | 53% |

#### MY COUNCIL

Outcome 5 – Our corporate governance is accountable and proactive

#### **KEY ACTIONS**

| On Hold / Not due to start | क्रे | 13% |
|----------------------------|------|-----|
| Going well                 | ✓    | 78% |
| Manageable                 | (3)  | 3%  |
| Not Reported               | *    | 6%  |

# KEY PERFORMANCE SNAPSHOT

Have we kept our spending within budget?



How much have we received in grants this year?



How many service requests were completed on time?



What was the average speed of answering incoming calls to our Customer Service Centre?



## **Interesting facts for 2016**

## SOCIAL MEDIA









### **WEBSITE**



### **CITIZENSHIP**