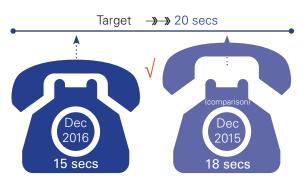

| 2%  |

#### MY PROPERTY

Outcome 4 – Our natural and built environments are harmonious

#### **KEY ACTIONS**

| Going well   | ✓ | 47% |
|--------------|---|-----|
| Not Reported | * | 53% |

#### MY COUNCIL

Outcome 5 – Our corporate governance is accountable and proactive

#### **KEY ACTIONS**

| On Hold / Not due to start | क्रे | 13% |
|----------------------------|------|-----|
| Going well                 | ✓    | 78% |
| Manageable                 | (3)  | 3%  |
| Not Reported               | *    | 6%  |

# KEY PERFORMANCE SNAPSHOT

Have we kept our spending within budget?



How much have we received in grants this year?



How many service requests were completed on time?



What was the average speed of answering incoming calls to our Customer Service Centre?



## **Interesting facts for 2016**

## SOCIAL MEDIA









### **WEBSITE**



### **CITIZENSHIP**