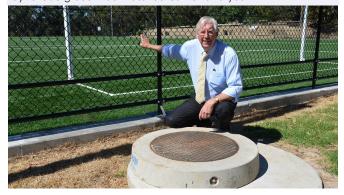

The stormwater harvesting system is the final step in the transformation of the Pennant Hills Park oval where the new synthetic grass was installed earlier this year.

The Natural Resources Branch received the 2016 NSW Coastal Management Innovation Award in partnership with the C3 Climate Change Cluster, University of Technology, Sydney, for the development of Algalert, a tool that gives coastal managers the necessary information to monitor and respond to harmful algal blooms.