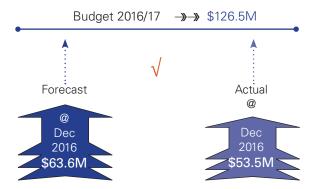

erline{\checkmark}$ | 2%  |
| Going well                 | ✓                       | 69% |
| Manageable                 | (3)                     | 6%  |
| Needs Attention            | ×                       | 2%  |

#### MY PROPERTY

Outcome 4 – Our natural and built environments are harmonious

#### **KEY ACTIONS**

| Going well   | ✓ | 47% |
|--------------|---|-----|
| Not Reported | * | 53% |

#### MY COUNCIL

Outcome 5 – Our corporate governance is accountable and proactive

#### **KEY ACTIONS**

| On Hold / Not due to start | क्रे | 13% |
|----------------------------|------|-----|
| Going well                 | ✓    | 78% |
| Manageable                 | (3)  | 3%  |
| Not Reported               | *    | 6%  |

# KEY PERFORMANCE SNAPSHOT

Have we kept our spending within budget?



How much have we received in grants this year?



How many service requests were completed on time?



What was the average speed of answering incoming calls to our Customer Service Centre?



## **Interesting facts for 2016**

## SOCIAL MEDIA









### **WEBSITE**



### **CITIZENSHIP**