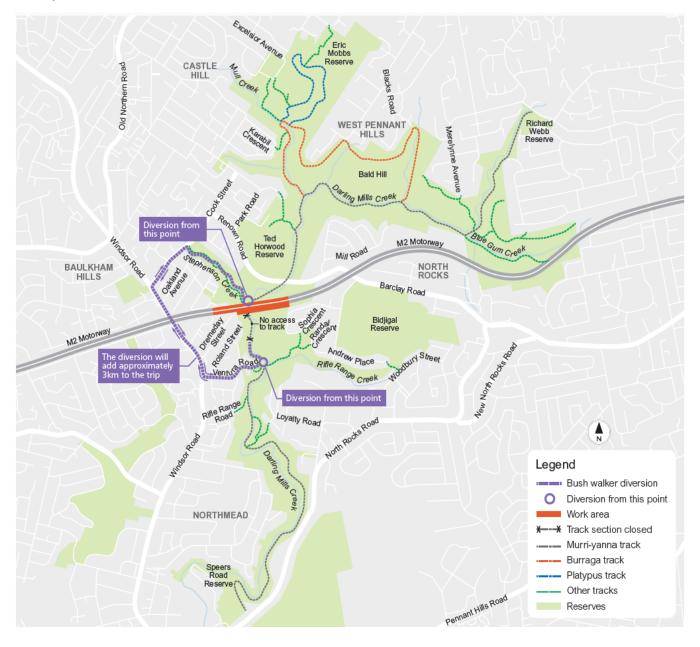

## Temporary Murri-yanna track closure

To ensure the safety of workers and Murri-yanna track users, a section of the Murri-yanna track will be temporarily closed from 6 June 2016 for up to 18 months as widening work on the Hills M2 is carried out.

A diversion route will be in place via Ventura Road, Windsor Road and Cook Road (see map overleaf). Signage will be installed along the diversion route and at the track entrances to safely direct Murri-yanna track users. The diversion map can also be found on the NorthConnex website.

## Murri-yanna track closure and diversion route

www.northconnex.com.au

enquiries@northconnex.com.au

1800 997 057 (free call)